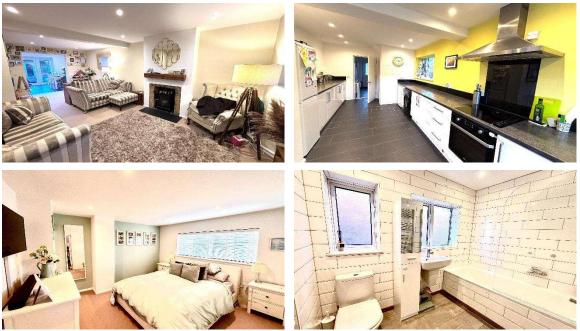

|                                          | <u>Thorpe Lea Road, Egham, Surrey, TW20 8HP</u>                                                                                                                                                                                                                                                                                                                                                                                                               |
|------------------------------------------|---------------------------------------------------------------------------------------------------------------------------------------------------------------------------------------------------------------------------------------------------------------------------------------------------------------------------------------------------------------------------------------------------------------------------------------------------------------|
|                                          | Double glazed front door to:                                                                                                                                                                                                                                                                                                                                                                                                                                  |
| <u>ENTRANCE</u><br><u>HALLWAY:</u>       | Tiled flooring, radiators, stairs with cupboard below, door to kitchen and door to:                                                                                                                                                                                                                                                                                                                                                                           |
| LOUNGE:                                  | Open fireplace, two radiators, double glazed bay window to front, open plan to:                                                                                                                                                                                                                                                                                                                                                                               |
| <u>L SHAPED</u><br><u>KITCHEN/DINER:</u> | Modern white eye and base level units with rolled edge work topes, space<br>for appliances, built in dishwasher, one and a half bowl single drainer<br>stainless steel single sink unit with mixer tap, built in cupboard housing<br>boiler, concealed lighting, tiled flooring, built in four ring halogen hob and<br>oven with extractor over, double glazed window to rear and side, Velux<br>window over dining area and double French doors onto garden. |
| LANDING:                                 | Window to side and doors to:                                                                                                                                                                                                                                                                                                                                                                                                                                  |
| <b>BEDROOM ONE:</b>                      | Radiator, double glazed window to front.                                                                                                                                                                                                                                                                                                                                                                                                                      |
| <b>BEDROOM THREE:</b>                    | Radiator, built in wardrobe and double glazed window to rear.                                                                                                                                                                                                                                                                                                                                                                                                 |
| <b>BEDROOM FOUR:</b>                     | Radiator, double glazed window to rear.                                                                                                                                                                                                                                                                                                                                                                                                                       |
| <b>BEDROOM FIVE:</b>                     | Radiator and double glazed window to front with built in double wardrobe.                                                                                                                                                                                                                                                                                                                                                                                     |
| <u>BATHROOM:</u>                         | Panel enclosed bath with mixer tap and overhead shower, wall mounted<br>shower unit with mixer tap. Low level WC, fully tiled floor and walls, double<br>aspect double glazed windows to side and heated towel rail.                                                                                                                                                                                                                                          |
| <u>STAIRS TO:</u>                        | Double glazed window to side and door to:                                                                                                                                                                                                                                                                                                                                                                                                                     |
| <u>GUEST BEDROOM:</u>                    | Radiator, eaves storage, double glazed windows to front and rear.                                                                                                                                                                                                                                                                                                                                                                                             |
| <u>EN-SUITE SHOWER:</u>                  | Low level WC, vanity wash hand basin with mixer tap and cupboard below, walk in shower cubicle.                                                                                                                                                                                                                                                                                                                                                               |
|                                          | OUTSIDE                                                                                                                                                                                                                                                                                                                                                                                                                                                       |
| <u>REAR GARDEN:</u>                      | Paved patio area, fully enclosed with side access and doors into garage.                                                                                                                                                                                                                                                                                                                                                                                      |
| GARAGE:                                  | Approached from the rear with two up and over metal doors and parking                                                                                                                                                                                                                                                                                                                                                                                         |
| PARKING:                                 | Dropped kerb and parking for two vehicles                                                                                                                                                                                                                                                                                                                                                                                                                     |
| <u>COUNCIL TAX</u><br><u>BAND:</u>       | <b>D –</b> Runnymede Borough Council                                                                                                                                                                                                                                                                                                                                                                                                                          |
| <u>VIEWINGS:</u>                         | By appointment with the clients selling agents,<br>Nevin & Wells Residential on 01784 437 437 or<br>visit <u>www.nevinandwells.co.uk</u>                                                                                                                                                                                                                                                                                                                      |
|                                          |                                                                                                                                                                                                                                                                                                                                                                                                                                                               |