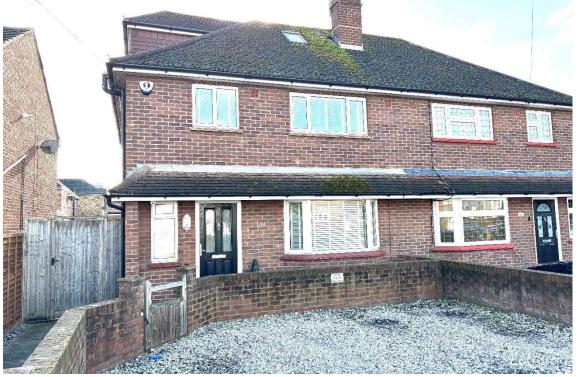

# 

RESIDENTIAL

ESTABLISHED IN 2002

Thorpe Lea Road, Egham, TW20 8HP

O.I.E.O £600,000 F/H

A truly stunning extended five bedroom semi-detached home offering fantastic family accommodation, en-suite to guest bedroom, modern kitchen and bathroom, as well as the huge benefit of a double garage offering potential to convert to office or gym with parking to the front for two cars. Located close to local schools, shops with easy access to Motorways and mainline station.

|                                          | <u>Thorpe Lea Road, Egham, Surrey, TW20 8HP</u>                                                                                                                                                                                                                                                                                                                                                                                                               |
|------------------------------------------|---------------------------------------------------------------------------------------------------------------------------------------------------------------------------------------------------------------------------------------------------------------------------------------------------------------------------------------------------------------------------------------------------------------------------------------------------------------|
|                                          | Double glazed front door to:                                                                                                                                                                                                                                                                                                                                                                                                                                  |
| <u>ENTRANCE</u><br><u>HALLWAY:</u>       | Tiled flooring, radiators, stairs with cupboard below, door to kitchen and door to:                                                                                                                                                                                                                                                                                                                                                                           |
| LOUNGE:                                  | Open fireplace, two radiators, double glazed bay window to front, open plan to:                                                                                                                                                                                                                                                                                                                                                                               |
| <u>L SHAPED</u><br><u>KITCHEN/DINER:</u> | Modern white eye and base level units with rolled edge work topes, space<br>for appliances, built in dishwasher, one and a half bowl single drainer<br>stainless steel single sink unit with mixer tap, built in cupboard housing<br>boiler, concealed lighting, tiled flooring, built in four ring halogen hob and<br>oven with extractor over, double glazed window to rear and side, Velux<br>window over dining area and double French doors onto garden. |
| LANDING:                                 | Window to side and doors to:                                                                                                                                                                                                                                                                                                                                                                                                                                  |
| <b>BEDROOM ONE:</b>                      | Radiator, double glazed window to front.                                                                                                                                                                                                                                                                                                                                                                                                                      |
| <b>BEDROOM THREE:</b>                    | Radiator, built in wardrobe and double glazed window to rear.                                                                                                                                                                                                                                                                                                                                                                                                 |
| <b>BEDROOM FOUR:</b>                     | Radiator, double glazed window to rear.                                                                                                                                                                                                                                                                                                                                                                                                                       |
| <b>BEDROOM FIVE:</b>                     | Radiator and double glazed window to front with built in double wardrobe.                                                                                                                                                                                                                                                                                                                                                                                     |
| <u>BATHROOM:</u>                         | Panel enclosed bath with mixer tap and overhead shower, wall mounted<br>shower unit with mixer tap. Low level WC, fully tiled floor and walls, double<br>aspect double glazed windows to side and heated towel rail.                                                                                                                                                                                                                                          |
| <u>STAIRS TO:</u>                        | Double glazed window to side and door to:                                                                                                                                                                                                                                                                                                                                                                                                                     |
| <u>GUEST BEDROOM:</u>                    | Radiator, eaves storage, double glazed windows to front and rear.                                                                                                                                                                                                                                                                                                                                                                                             |
| <u>EN-SUITE SHOWER:</u>                  | Low level WC, vanity wash hand basin with mixer tap and cupboard below, walk in shower cubicle.                                                                                                                                                                                                                                                                                                                                                               |
|                                          | OUTSIDE                                                                                                                                                                                                                                                                                                                                                                                                                                                       |
| <u>REAR GARDEN:</u>                      | Paved patio area, fully enclosed with side access and doors into garage.                                                                                                                                                                                                                                                                                                                                                                                      |
| GARAGE:                                  | Approached from the rear with two up and over metal doors and parking                                                                                                                                                                                                                                                                                                                                                                                         |
| PARKING:                                 | Dropped kerb and parking for two vehicles                                                                                                                                                                                                                                                                                                                                                                                                                     |
| <u>COUNCIL TAX</u><br><u>BAND:</u>       | <b>D –</b> Runnymede Borough Council                                                                                                                                                                                                                                                                                                                                                                                                                          |
| <u>VIEWINGS:</u>                         | By appointment with the clients selling agents,<br>Nevin & Wells Residential on 01784 437 437 or<br>visit <u>www.nevinandwells.co.uk</u>                                                                                                                                                                                                                                                                                                                      |
|                                          |                                                                                                                                                                                                                                                                                                                                                                                                                                                               |