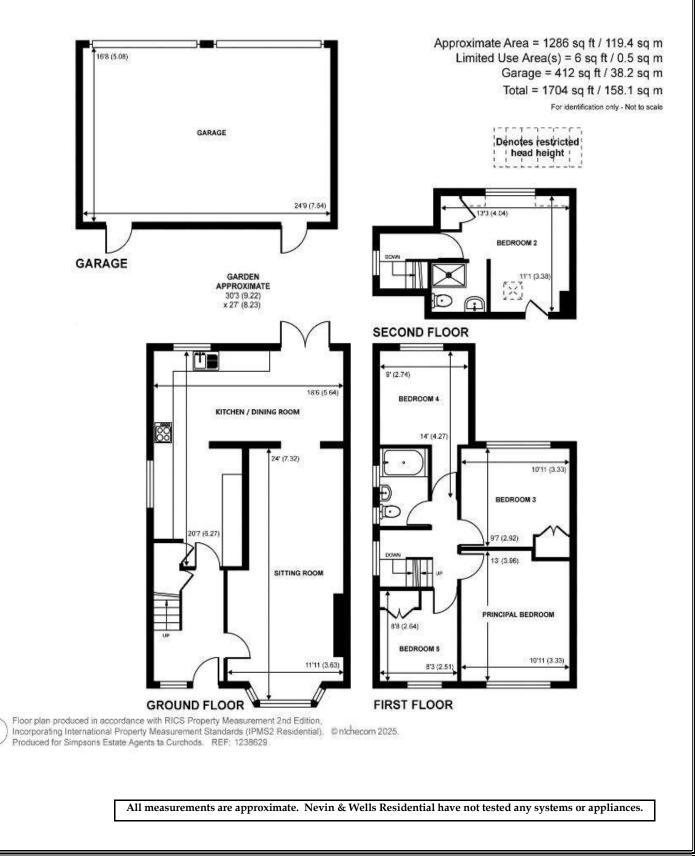

|
|                                          |                                                                                                                                                                                                                                                                                                                                                                                                                                                               |

### Thorpe Lea Road, Egham, Surrey, TW20 8HP

#### **FLOORPLAN**



# Thorpe Lea Road, Egham, Surrey, TW20 8HP

## EPC

| 143 Thorpe Lea Road<br>EGHAM<br>TW20 8HP |                                             |
|------------------------------------------|---------------------------------------------|
| Valid until<br><b>26 January 2035</b>    | Certificate number 2131-3046-5209-2005-1204 |
| Property type                            | Semi-detached house                         |
| otal floor area                          | 120 square metres                           |

## Rules on letting this property

Properties can be let if they have an energy rating from A to E. You can read guidance for landlords on the regulations and exemptions.

## **Energy rating and score**

This property's energy rating is D. It has the potential to be C.

See how to improve