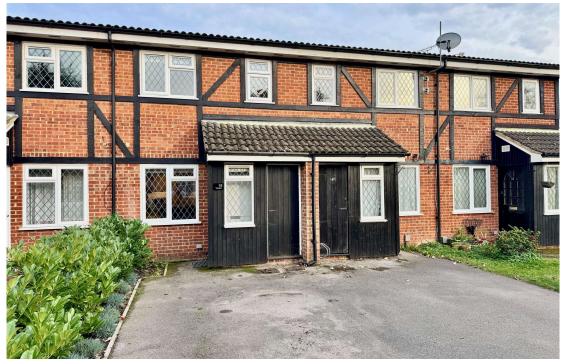

## RESIDENTIAL

ESTABLISHED IN 2002

Heronfield, Englefield Green, TW20 0RG O.I.E.O £285,000 F/H

One of the best examples of a one bedroom starter home you'll see! This turn-key ready property has been completely refurbished by the current owner to a high specification, offering newly installed fully fitted kitchen, first floor bathroom and double glazing. Further benefits include under floor heating and driveway to the front. Local amenities and Virginia Water Lake are within a short walking distance. Contact sole agents to arrange a viewing.