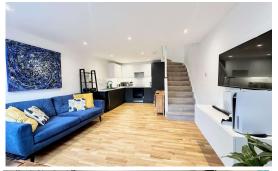

## RESIDENTIAL

ESTABLISHED IN 2002

Heronfield, Englefield Green, TW20 0RG O.I.E.O £285,000 F/H

One of the best examples of a one bedroom starter home you'll see! This turn-key ready property has been completely refurbished by the current owner to a high specification, offering newly installed fully fitted kitchen, first floor bathroom and double glazing. Further benefits include under floor heating and driveway to the front. Local amenities and Virginia Water Lake are within a short walking distance. Contact sole agents to arrange a viewing.