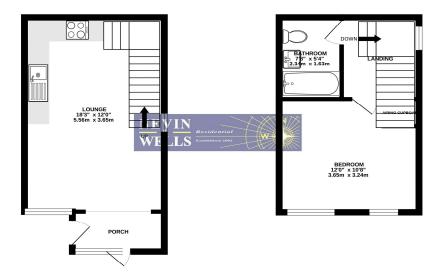

## **FLOOR PLAN**

GROUND FLOOR 248 sq.ft. (23.0 sq.m.) approx. 1ST FLOOR 219 sq.ft. (20.4 sq.m.) approx.

TOTAL FLOOR AREA: 467 sq.ft. (43.4 sq.m.) approx.

Whist every attempt has been made to ensure the accuracy of the floorplan contained here, measurement of doors, viridoves, cooms and any other items are approximate and no responsibility is taken for any error consistion or inst-statement. This plan is for lithautaney purposes only and abdied to used as such by any prospective purchaser. The services, systems and appliances shown have not been tested and no guarant as to their proposition of the desirency can be given.