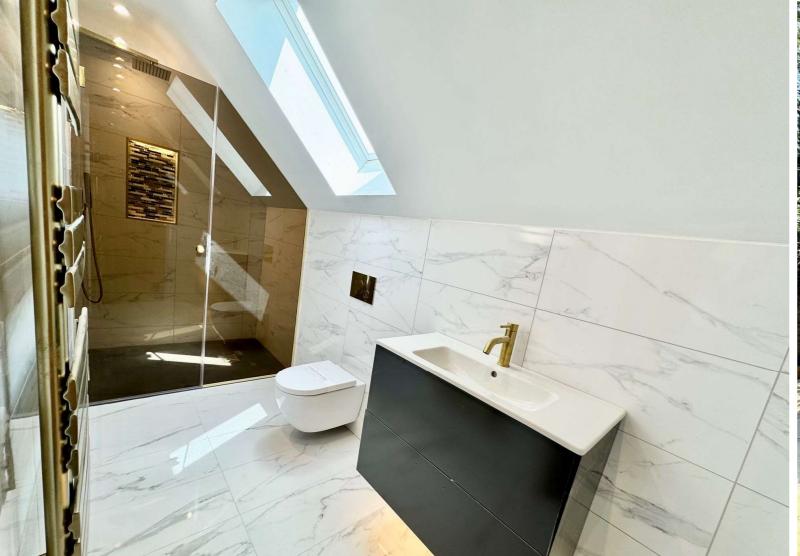

# The Old Workshop, Rosemary Lane, Thorpe, Surrey, TW20 8PS

| A newly built unique detached residence located in a single track lane in the Historic Thorpe Village. Approached via a gated entrance is the very high specification house, offering entrance vestibule, luxury ground floor shower room, study/office, living |                                                                                                                                                                                                                                                                                                                                                                                                                                                                                                    | MASTER<br>BEDROOM:                                | Electric heater fitted carpet, side aspect double glazed window, rear aspect double glazed window and door to:                                                                                                     |
|-----------------------------------------------------------------------------------------------------------------------------------------------------------------------------------------------------------------------------------------------------------------|----------------------------------------------------------------------------------------------------------------------------------------------------------------------------------------------------------------------------------------------------------------------------------------------------------------------------------------------------------------------------------------------------------------------------------------------------------------------------------------------------|---------------------------------------------------|--------------------------------------------------------------------------------------------------------------------------------------------------------------------------------------------------------------------|
| G                                                                                                                                                                                                                                                               | ary fitted kitchen, family room, three/four double bedrooms,                                                                                                                                                                                                                                                                                                                                                                                                                                       | LUXURY EN-SUITE<br>DOUBLE SHOWER<br>ROOM:         | Comprises Bespoke separate shower cubicle with smoked privacy glass, concealed low level WC, vanity enclosed wash hand basin, heated towel rail, side aspect double glazed window, fully tiled walls and flooring. |
| COVERED ENTRANCE AREA:                                                                                                                                                                                                                                          | With composite double glazed front door to:                                                                                                                                                                                                                                                                                                                                                                                                                                                        | BEDROOM TWO:                                      | Electric heater, new fitted carpets, front aspect double glazed window and side aspect double glazed Velux windows.                                                                                                |
| ENTRANCE<br>VESTIBULE:                                                                                                                                                                                                                                          | Stairs to first floor, electric heating, tiled flooring, solid oak doors to all rooms.                                                                                                                                                                                                                                                                                                                                                                                                             | BEDROOM THREE:                                    | Electric heater, new fitted carpets, front aspect double glazed window and side aspect double glazed Velux windows.                                                                                                |
| LUXURY GROUND FLOOR SHOWER ROOM:                                                                                                                                                                                                                                | Composite single shower cubicle tiled all round, vanity enclosed wash hand basin, low level WC, heated towel rail, fully tiled walls and flooring and front aspect opaque double glazed window.                                                                                                                                                                                                                                                                                                    | LUXURY FAMILY BATHROOM:                           | Comprises white three piece suite with panel enclosed bath, vanity enclosed wash hand basin, concealed low level WC, heated towel rail, fully tiled walls and floors and side aspect                               |
| STUDY/HOME OFFICE:                                                                                                                                                                                                                                              | Electric heater, fitted carpets and side aspect double glazed window.                                                                                                                                                                                                                                                                                                                                                                                                                              |                                                   | opaque double glazed window.                                                                                                                                                                                       |
|                                                                                                                                                                                                                                                                 | wildow.                                                                                                                                                                                                                                                                                                                                                                                                                                                                                            |                                                   |                                                                                                                                                                                                                    |
| LIVING ROOM:                                                                                                                                                                                                                                                    | Electric heater, fitted carpets and front aspect double glazed window.                                                                                                                                                                                                                                                                                                                                                                                                                             |                                                   | <u>OUTSIDE</u>                                                                                                                                                                                                     |
| LIVING ROOM:  UTILITY ROOM:                                                                                                                                                                                                                                     | Electric heater, fitted carpets and front aspect double glazed window.  Composite eye and base level units, built in washing machine and tumble dryer, space for other appliances,                                                                                                                                                                                                                                                                                                                 |                                                   | OUTSIDE  Approx 40ft patio area, lawn area exterior lighting and enclosed brick built walling.                                                                                                                     |
|                                                                                                                                                                                                                                                                 | Electric heater, fitted carpets and front aspect double glazed window.  Composite eye and base level units, built in washing                                                                                                                                                                                                                                                                                                                                                                       | LANDSCAPED<br>REAR GARDEN:                        | Approx 40ft patio area, lawn area exterior lighting and                                                                                                                                                            |
| UTILITY ROOM:  FITTED KITCHEN/LIVING                                                                                                                                                                                                                            | Electric heater, fitted carpets and front aspect double glazed window.  Composite eye and base level units, built in washing machine and tumble dryer, space for other appliances, single sink with mixer tap with granite work top, electric heating, Bespoke seating and hanging area, tiled flooring, side aspect double glazed windows and side aspect double glazed doors.  Kitchen comprises eye and base level units with granite work surfaces, one and a half bowl with mixer tap, fitted | LANDSCAPED<br>REAR GARDEN:                        | Approx 40ft patio area, lawn area exterior lighting and enclosed brick built walling.  Block paved driveway providing off street parking for several                                                               |
| UTILITY ROOM:  FITTED                                                                                                                                                                                                                                           | Electric heater, fitted carpets and front aspect double glazed window.  Composite eye and base level units, built in washing machine and tumble dryer, space for other appliances, single sink with mixer tap with granite work top, electric heating, Bespoke seating and hanging area, tiled flooring, side aspect double glazed windows and side aspect double glazed doors.  Kitchen comprises eye and base level units with granite                                                           | LANDSCAPED REAR GARDEN: OWN DRIVEWAY: COUNCIL TAX | Approx 40ft patio area, lawn area exterior lighting and enclosed brick built walling.  Block paved driveway providing off street parking for several vehicles.                                                     |