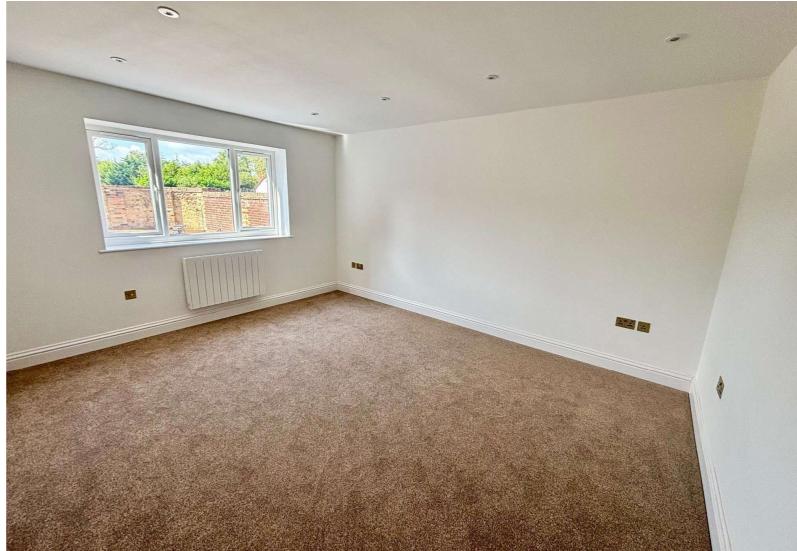

# The Old Workshop, Rosemary Lane, Thorpe, Surrey, TW20 8PS

| A newly built unique detached residence located in a single track lane in the Historic Thorpe Village. Approached via a gated entrance is the very high specification house, offering entrance vestibule, luxury ground floor shower room, study/office, living |                                                                                                                                                                                                                                                                                                                                                                                                                                                                                                    | MASTER<br>BEDROOM:                                | Electric heater fitted carpet, side aspect double glazed window, rear aspect double glazed window and door to:                                                                                                     |
|-----------------------------------------------------------------------------------------------------------------------------------------------------------------------------------------------------------------------------------------------------------------|----------------------------------------------------------------------------------------------------------------------------------------------------------------------------------------------------------------------------------------------------------------------------------------------------------------------------------------------------------------------------------------------------------------------------------------------------------------------------------------------------|---------------------------------------------------|--------------------------------------------------------------------------------------------------------------------------------------------------------------------------------------------------------------------|
| G                                                                                                                                                                                                                                                               | ary fitted kitchen, family room, three/four double bedrooms,                                                                                                                                                                                                                                                                                                                                                                                                                                       | LUXURY EN-SUITE<br>DOUBLE SHOWER<br>ROOM:         | Comprises Bespoke separate shower cubicle with smoked privacy glass, concealed low level WC, vanity enclosed wash hand basin, heated towel rail, side aspect double glazed window, fully tiled walls and flooring. |
| COVERED ENTRANCE AREA:                                                                                                                                                                                                                                          | With composite double glazed front door to:                                                                                                                                                                                                                                                                                                                                                                                                                                                        | BEDROOM TWO:                                      | Electric heater, new fitted carpets, front aspect double glazed window and side aspect double glazed Velux windows.                                                                                                |
| ENTRANCE<br>VESTIBULE:                                                                                                                                                                                                                                          | Stairs to first floor, electric heating, tiled flooring, solid oak doors to all rooms.                                                                                                                                                                                                                                                                                                                                                                                                             | BEDROOM THREE:                                    | Electric heater, new fitted carpets, front aspect double glazed window and side aspect double glazed Velux windows.                                                                                                |
| LUXURY GROUND FLOOR SHOWER ROOM:                                                                                                                                                                                                                                | Composite single shower cubicle tiled all round, vanity enclosed wash hand basin, low level WC, heated towel rail, fully tiled walls and flooring and front aspect opaque double glazed window.                                                                                                                                                                                                                                                                                                    | LUXURY FAMILY BATHROOM:                           | Comprises white three piece suite with panel enclosed bath, vanity enclosed wash hand basin, concealed low level WC, heated towel rail, fully tiled walls and floors and side aspect                               |
| STUDY/HOME OFFICE:                                                                                                                                                                                                                                              | Electric heater, fitted carpets and side aspect double glazed window.                                                                                                                                                                                                                                                                                                                                                                                                                              |                                                   | opaque double glazed window.                                                                                                                                                                                       |
|                                                                                                                                                                                                                                                                 | wildow.                                                                                                                                                                                                                                                                                                                                                                                                                                                                                            |                                                   |                                                                                                                                                                                                                    |
| LIVING ROOM:                                                                                                                                                                                                                                                    | Electric heater, fitted carpets and front aspect double glazed window.                                                                                                                                                                                                                                                                                                                                                                                                                             |                                                   | <u>OUTSIDE</u>                                                                                                                                                                                                     |
| LIVING ROOM:  UTILITY ROOM:                                                                                                                                                                                                                                     | Electric heater, fitted carpets and front aspect double glazed window.  Composite eye and base level units, built in washing machine and tumble dryer, space for other appliances,                                                                                                                                                                                                                                                                                                                 |                                                   | OUTSIDE  Approx 40ft patio area, lawn area exterior lighting and enclosed brick built walling.                                                                                                                     |
|                                                                                                                                                                                                                                                                 | Electric heater, fitted carpets and front aspect double glazed window.  Composite eye and base level units, built in washing                                                                                                                                                                                                                                                                                                                                                                       | LANDSCAPED<br>REAR GARDEN:                        | Approx 40ft patio area, lawn area exterior lighting and                                                                                                                                                            |
| UTILITY ROOM:  FITTED KITCHEN/LIVING                                                                                                                                                                                                                            | Electric heater, fitted carpets and front aspect double glazed window.  Composite eye and base level units, built in washing machine and tumble dryer, space for other appliances, single sink with mixer tap with granite work top, electric heating, Bespoke seating and hanging area, tiled flooring, side aspect double glazed windows and side aspect double glazed doors.  Kitchen comprises eye and base level units with granite work surfaces, one and a half bowl with mixer tap, fitted | LANDSCAPED<br>REAR GARDEN:                        | Approx 40ft patio area, lawn area exterior lighting and enclosed brick built walling.  Block paved driveway providing off street parking for several                                                               |
| UTILITY ROOM:  FITTED                                                                                                                                                                                                                                           | Electric heater, fitted carpets and front aspect double glazed window.  Composite eye and base level units, built in washing machine and tumble dryer, space for other appliances, single sink with mixer tap with granite work top, electric heating, Bespoke seating and hanging area, tiled flooring, side aspect double glazed windows and side aspect double glazed doors.  Kitchen comprises eye and base level units with granite                                                           | LANDSCAPED REAR GARDEN: OWN DRIVEWAY: COUNCIL TAX | Approx 40ft patio area, lawn area exterior lighting and enclosed brick built walling.  Block paved driveway providing off street parking for several vehicles.                                                     |