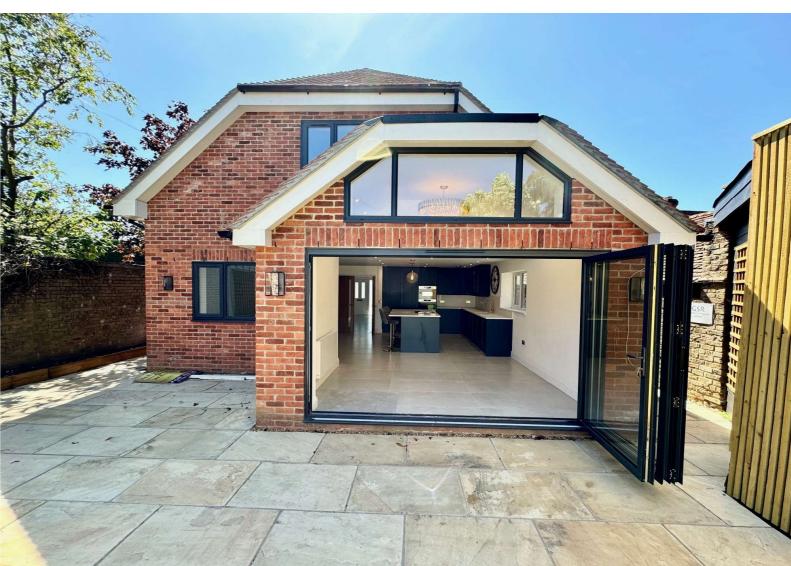

# The Old Workshop, Rosemary Lane, Thorpe, Surrey, TW20 8PS

| A newly built unique detached residence located in a single track lane in the Historic Thorpe Village. Approached via a gated entrance is the very high specification house, offering entrance vestibule, luxury ground floor shower room, study/office, living |                                                                                                                                                                                                                                                                                                                                                                                                                                                                                                    | MASTER<br>BEDROOM:                                | Electric heater fitted carpet, side aspect double glazed window, rear aspect double glazed window and door to:                                                                                                     |
|-----------------------------------------------------------------------------------------------------------------------------------------------------------------------------------------------------------------------------------------------------------------|----------------------------------------------------------------------------------------------------------------------------------------------------------------------------------------------------------------------------------------------------------------------------------------------------------------------------------------------------------------------------------------------------------------------------------------------------------------------------------------------------|---------------------------------------------------|--------------------------------------------------------------------------------------------------------------------------------------------------------------------------------------------------------------------|
| G                                                                                                                                                                                                                                                               | ary fitted kitchen, family room, three/four double bedrooms,                                                                                                                                                                                                                                                                                                                                                                                                                                       | LUXURY EN-SUITE<br>DOUBLE SHOWER<br>ROOM:         | Comprises Bespoke separate shower cubicle with smoked privacy glass, concealed low level WC, vanity enclosed wash hand basin, heated towel rail, side aspect double glazed window, fully tiled walls and flooring. |
| COVERED ENTRANCE AREA:                                                                                                                                                                                                                                          | With composite double glazed front door to:                                                                                                                                                                                                                                                                                                                                                                                                                                                        | BEDROOM TWO:                                      | Electric heater, new fitted carpets, front aspect double glazed window and side aspect double glazed Velux windows.                                                                                                |
| ENTRANCE<br>VESTIBULE:                                                                                                                                                                                                                                          | Stairs to first floor, electric heating, tiled flooring, solid oak doors to all rooms.                                                                                                                                                                                                                                                                                                                                                                                                             | BEDROOM THREE:                                    | Electric heater, new fitted carpets, front aspect double glazed window and side aspect double glazed Velux windows.                                                                                                |
| LUXURY GROUND FLOOR SHOWER ROOM:                                                                                                                                                                                                                                | Composite single shower cubicle tiled all round, vanity enclosed wash hand basin, low level WC, heated towel rail, fully tiled walls and flooring and front aspect opaque double glazed window.                                                                                                                                                                                                                                                                                                    | LUXURY FAMILY BATHROOM:                           | Comprises white three piece suite with panel enclosed bath, vanity enclosed wash hand basin, concealed low level WC, heated towel rail, fully tiled walls and floors and side aspect                               |
| STUDY/HOME OFFICE:                                                                                                                                                                                                                                              | Electric heater, fitted carpets and side aspect double glazed window.                                                                                                                                                                                                                                                                                                                                                                                                                              |                                                   | opaque double glazed window.                                                                                                                                                                                       |
|                                                                                                                                                                                                                                                                 | wildow.                                                                                                                                                                                                                                                                                                                                                                                                                                                                                            |                                                   |                                                                                                                                                                                                                    |
| LIVING ROOM:                                                                                                                                                                                                                                                    | Electric heater, fitted carpets and front aspect double glazed window.                                                                                                                                                                                                                                                                                                                                                                                                                             |                                                   | <u>OUTSIDE</u>                                                                                                                                                                                                     |
| LIVING ROOM:  UTILITY ROOM:                                                                                                                                                                                                                                     | Electric heater, fitted carpets and front aspect double glazed window.  Composite eye and base level units, built in washing machine and tumble dryer, space for other appliances,                                                                                                                                                                                                                                                                                                                 |                                                   | OUTSIDE  Approx 40ft patio area, lawn area exterior lighting and enclosed brick built walling.                                                                                                                     |
|                                                                                                                                                                                                                                                                 | Electric heater, fitted carpets and front aspect double glazed window.  Composite eye and base level units, built in washing                                                                                                                                                                                                                                                                                                                                                                       | LANDSCAPED<br>REAR GARDEN:                        | Approx 40ft patio area, lawn area exterior lighting and                                                                                                                                                            |
| UTILITY ROOM:  FITTED KITCHEN/LIVING                                                                                                                                                                                                                            | Electric heater, fitted carpets and front aspect double glazed window.  Composite eye and base level units, built in washing machine and tumble dryer, space for other appliances, single sink with mixer tap with granite work top, electric heating, Bespoke seating and hanging area, tiled flooring, side aspect double glazed windows and side aspect double glazed doors.  Kitchen comprises eye and base level units with granite work surfaces, one and a half bowl with mixer tap, fitted | LANDSCAPED<br>REAR GARDEN:                        | Approx 40ft patio area, lawn area exterior lighting and enclosed brick built walling.  Block paved driveway providing off street parking for several                                                               |
| UTILITY ROOM:  FITTED                                                                                                                                                                                                                                           | Electric heater, fitted carpets and front aspect double glazed window.  Composite eye and base level units, built in washing machine and tumble dryer, space for other appliances, single sink with mixer tap with granite work top, electric heating, Bespoke seating and hanging area, tiled flooring, side aspect double glazed windows and side aspect double glazed doors.  Kitchen comprises eye and base level units with granite                                                           | LANDSCAPED REAR GARDEN: OWN DRIVEWAY: COUNCIL TAX | Approx 40ft patio area, lawn area exterior lighting and enclosed brick built walling.  Block paved driveway providing off street parking for several vehicles.                                                     |