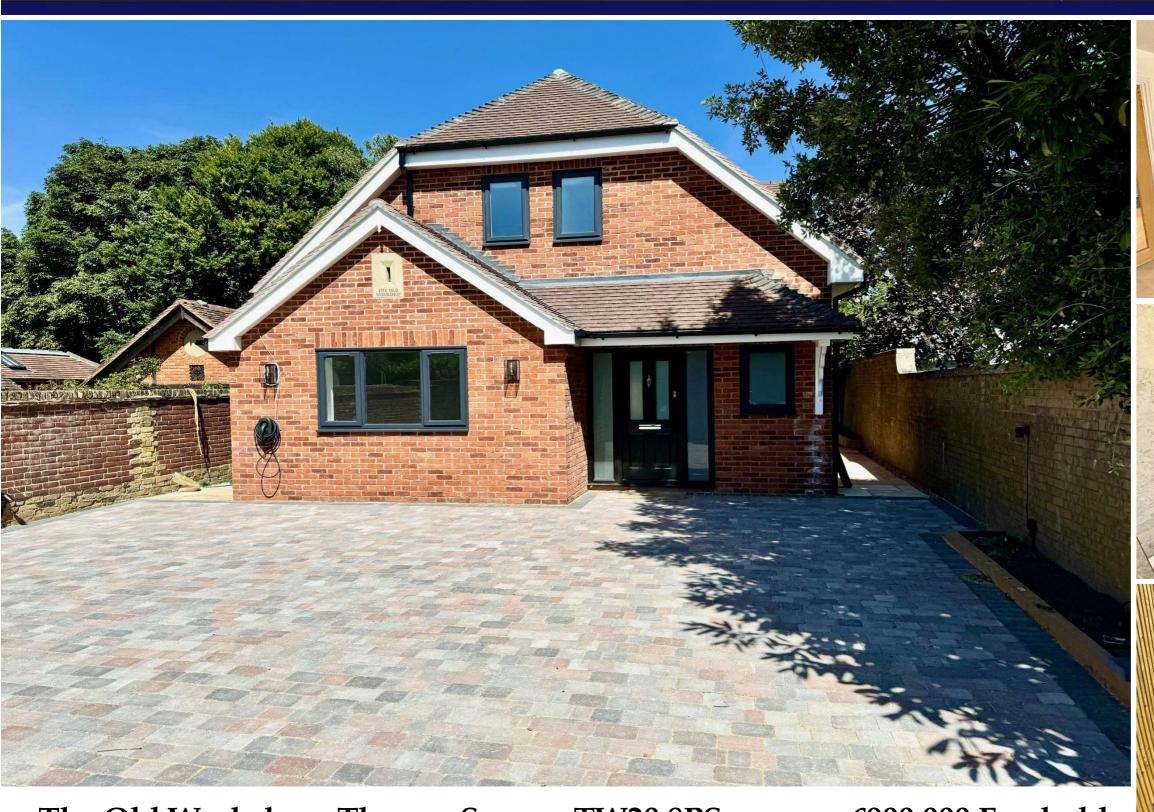

# NEVIN ——— WELLS

Distinctive Homes

Established 2002

The Old Workshop, Thorpe, Surrey, TW20 8PS

# The Old Workshop, Rosemary Lane, Thorpe, Surrey, TW20 8PS

| A newly built unique detached residence located in a single track lane in the Historic Thorpe Village. Approached via a gated entrance is the very high specification house, offering entrance vestibule, luxury ground floor shower room, study/office, living |                                                                                                                                                                                                                                                                                                                                                                                                                                                                                                    | MASTER<br>BEDROOM:                                | Electric heater fitted carpet, side aspect double glazed window, rear aspect double glazed window and door to:                                                                                                     |
|-----------------------------------------------------------------------------------------------------------------------------------------------------------------------------------------------------------------------------------------------------------------|----------------------------------------------------------------------------------------------------------------------------------------------------------------------------------------------------------------------------------------------------------------------------------------------------------------------------------------------------------------------------------------------------------------------------------------------------------------------------------------------------|---------------------------------------------------|--------------------------------------------------------------------------------------------------------------------------------------------------------------------------------------------------------------------|
| G                                                                                                                                                                                                                                                               | ary fitted kitchen, family room, three/four double bedrooms,                                                                                                                                                                                                                                                                                                                                                                                                                                       | LUXURY EN-SUITE<br>DOUBLE SHOWER<br>ROOM:         | Comprises Bespoke separate shower cubicle with smoked privacy glass, concealed low level WC, vanity enclosed wash hand basin, heated towel rail, side aspect double glazed window, fully tiled walls and flooring. |
| COVERED ENTRANCE AREA:                                                                                                                                                                                                                                          | With composite double glazed front door to:                                                                                                                                                                                                                                                                                                                                                                                                                                                        | BEDROOM TWO:                                      | Electric heater, new fitted carpets, front aspect double glazed window and side aspect double glazed Velux windows.                                                                                                |
| ENTRANCE<br>VESTIBULE:                                                                                                                                                                                                                                          | Stairs to first floor, electric heating, tiled flooring, solid oak doors to all rooms.                                                                                                                                                                                                                                                                                                                                                                                                             | BEDROOM THREE:                                    | Electric heater, new fitted carpets, front aspect double glazed window and side aspect double glazed Velux windows.                                                                                                |
| LUXURY GROUND FLOOR SHOWER ROOM:                                                                                                                                                                                                                                | Composite single shower cubicle tiled all round, vanity enclosed wash hand basin, low level WC, heated towel rail, fully tiled walls and flooring and front aspect opaque double glazed window.                                                                                                                                                                                                                                                                                                    | LUXURY FAMILY BATHROOM:                           | Comprises white three piece suite with panel enclosed bath, vanity enclosed wash hand basin, concealed low level WC, heated towel rail, fully tiled walls and floors and side aspect                               |
| STUDY/HOME OFFICE:                                                                                                                                                                                                                                              | Electric heater, fitted carpets and side aspect double glazed window.                                                                                                                                                                                                                                                                                                                                                                                                                              |                                                   | opaque double glazed window.                                                                                                                                                                                       |
|                                                                                                                                                                                                                                                                 | wildow.                                                                                                                                                                                                                                                                                                                                                                                                                                                                                            |                                                   |                                                                                                                                                                                                                    |
| LIVING ROOM:                                                                                                                                                                                                                                                    | Electric heater, fitted carpets and front aspect double glazed window.                                                                                                                                                                                                                                                                                                                                                                                                                             |                                                   | <u>OUTSIDE</u>                                                                                                                                                                                                     |
| LIVING ROOM:  UTILITY ROOM:                                                                                                                                                                                                                                     | Electric heater, fitted carpets and front aspect double glazed window.  Composite eye and base level units, built in washing machine and tumble dryer, space for other appliances,                                                                                                                                                                                                                                                                                                                 |                                                   | OUTSIDE  Approx 40ft patio area, lawn area exterior lighting and enclosed brick built walling.                                                                                                                     |
|                                                                                                                                                                                                                                                                 | Electric heater, fitted carpets and front aspect double glazed window.  Composite eye and base level units, built in washing                                                                                                                                                                                                                                                                                                                                                                       | LANDSCAPED<br>REAR GARDEN:                        | Approx 40ft patio area, lawn area exterior lighting and                                                                                                                                                            |
| UTILITY ROOM:  FITTED KITCHEN/LIVING                                                                                                                                                                                                                            | Electric heater, fitted carpets and front aspect double glazed window.  Composite eye and base level units, built in washing machine and tumble dryer, space for other appliances, single sink with mixer tap with granite work top, electric heating, Bespoke seating and hanging area, tiled flooring, side aspect double glazed windows and side aspect double glazed doors.  Kitchen comprises eye and base level units with granite work surfaces, one and a half bowl with mixer tap, fitted | LANDSCAPED<br>REAR GARDEN:                        | Approx 40ft patio area, lawn area exterior lighting and enclosed brick built walling.  Block paved driveway providing off street parking for several                                                               |
| UTILITY ROOM:  FITTED                                                                                                                                                                                                                                           | Electric heater, fitted carpets and front aspect double glazed window.  Composite eye and base level units, built in washing machine and tumble dryer, space for other appliances, single sink with mixer tap with granite work top, electric heating, Bespoke seating and hanging area, tiled flooring, side aspect double glazed windows and side aspect double glazed doors.  Kitchen comprises eye and base level units with granite                                                           | LANDSCAPED REAR GARDEN: OWN DRIVEWAY: COUNCIL TAX | Approx 40ft patio area, lawn area exterior lighting and enclosed brick built walling.  Block paved driveway providing off street parking for several vehicles.                                                     |