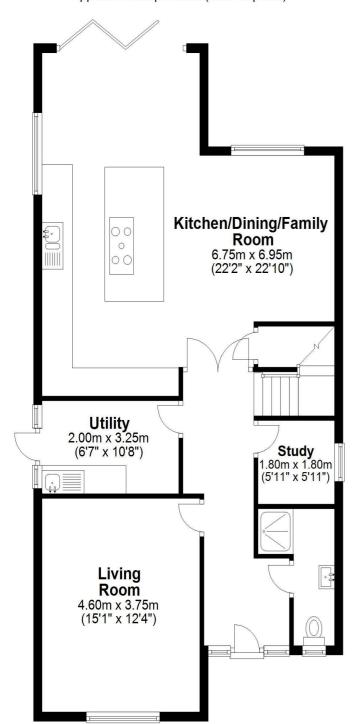

<u>FLOOR PLAN</u>

### **Ground Floor**

Approx. 87.0 sq. metres (936.4 sq. feet)