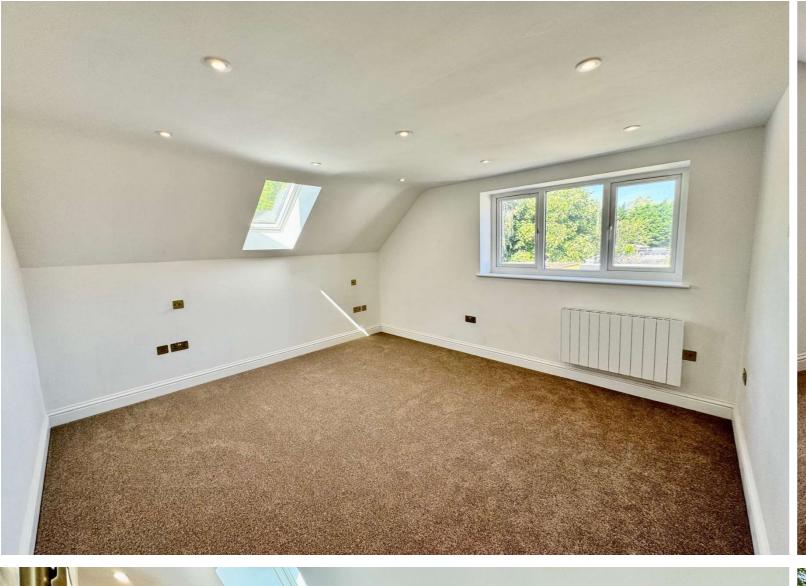

# The Old Workshop, Rosemary Lane, Thorpe, Surrey, TW20 8PS

| A newly built unique detached residence located in a single track lane in the Historic Thorpe Village. Approached via a gated entrance is the very high specification house, offering entrance vestibule, luxury ground floor shower room, study/office, living |                                                                                                                                                                                                                                                                                                                                                                                                                                                                                                    | MASTER<br>BEDROOM:                                | Electric heater fitted carpet, side aspect double glazed window, rear aspect double glazed window and door to:                                                                                                     |
|-----------------------------------------------------------------------------------------------------------------------------------------------------------------------------------------------------------------------------------------------------------------|----------------------------------------------------------------------------------------------------------------------------------------------------------------------------------------------------------------------------------------------------------------------------------------------------------------------------------------------------------------------------------------------------------------------------------------------------------------------------------------------------|---------------------------------------------------|--------------------------------------------------------------------------------------------------------------------------------------------------------------------------------------------------------------------|
| G                                                                                                                                                                                                                                                               | ary fitted kitchen, family room, three/four double bedrooms,                                                                                                                                                                                                                                                                                                                                                                                                                                       | LUXURY EN-SUITE<br>DOUBLE SHOWER<br>ROOM:         | Comprises Bespoke separate shower cubicle with smoked privacy glass, concealed low level WC, vanity enclosed wash hand basin, heated towel rail, side aspect double glazed window, fully tiled walls and flooring. |
| COVERED ENTRANCE AREA:                                                                                                                                                                                                                                          | With composite double glazed front door to:                                                                                                                                                                                                                                                                                                                                                                                                                                                        | BEDROOM TWO:                                      | Electric heater, new fitted carpets, front aspect double glazed window and side aspect double glazed Velux windows.                                                                                                |
| ENTRANCE<br>VESTIBULE:                                                                                                                                                                                                                                          | Stairs to first floor, electric heating, tiled flooring, solid oak doors to all rooms.                                                                                                                                                                                                                                                                                                                                                                                                             | BEDROOM THREE:                                    | Electric heater, new fitted carpets, front aspect double glazed window and side aspect double glazed Velux windows.                                                                                                |
| LUXURY GROUND FLOOR SHOWER ROOM:                                                                                                                                                                                                                                | Composite single shower cubicle tiled all round, vanity enclosed wash hand basin, low level WC, heated towel rail, fully tiled walls and flooring and front aspect opaque double glazed window.                                                                                                                                                                                                                                                                                                    | LUXURY FAMILY BATHROOM:                           | Comprises white three piece suite with panel enclosed bath, vanity enclosed wash hand basin, concealed low level WC, heated towel rail, fully tiled walls and floors and side aspect                               |
| STUDY/HOME OFFICE:                                                                                                                                                                                                                                              | Electric heater, fitted carpets and side aspect double glazed window.                                                                                                                                                                                                                                                                                                                                                                                                                              |                                                   | opaque double glazed window.                                                                                                                                                                                       |
|                                                                                                                                                                                                                                                                 | wildow.                                                                                                                                                                                                                                                                                                                                                                                                                                                                                            |                                                   |                                                                                                                                                                                                                    |
| LIVING ROOM:                                                                                                                                                                                                                                                    | Electric heater, fitted carpets and front aspect double glazed window.                                                                                                                                                                                                                                                                                                                                                                                                                             |                                                   | <u>OUTSIDE</u>                                                                                                                                                                                                     |
| LIVING ROOM:  UTILITY ROOM:                                                                                                                                                                                                                                     | Electric heater, fitted carpets and front aspect double glazed window.  Composite eye and base level units, built in washing machine and tumble dryer, space for other appliances,                                                                                                                                                                                                                                                                                                                 |                                                   | OUTSIDE  Approx 40ft patio area, lawn area exterior lighting and enclosed brick built walling.                                                                                                                     |
|                                                                                                                                                                                                                                                                 | Electric heater, fitted carpets and front aspect double glazed window.  Composite eye and base level units, built in washing                                                                                                                                                                                                                                                                                                                                                                       | LANDSCAPED<br>REAR GARDEN:                        | Approx 40ft patio area, lawn area exterior lighting and                                                                                                                                                            |
| UTILITY ROOM:  FITTED KITCHEN/LIVING                                                                                                                                                                                                                            | Electric heater, fitted carpets and front aspect double glazed window.  Composite eye and base level units, built in washing machine and tumble dryer, space for other appliances, single sink with mixer tap with granite work top, electric heating, Bespoke seating and hanging area, tiled flooring, side aspect double glazed windows and side aspect double glazed doors.  Kitchen comprises eye and base level units with granite work surfaces, one and a half bowl with mixer tap, fitted | LANDSCAPED<br>REAR GARDEN:                        | Approx 40ft patio area, lawn area exterior lighting and enclosed brick built walling.  Block paved driveway providing off street parking for several                                                               |
| UTILITY ROOM:  FITTED                                                                                                                                                                                                                                           | Electric heater, fitted carpets and front aspect double glazed window.  Composite eye and base level units, built in washing machine and tumble dryer, space for other appliances, single sink with mixer tap with granite work top, electric heating, Bespoke seating and hanging area, tiled flooring, side aspect double glazed windows and side aspect double glazed doors.  Kitchen comprises eye and base level units with granite                                                           | LANDSCAPED REAR GARDEN: OWN DRIVEWAY: COUNCIL TAX | Approx 40ft patio area, lawn area exterior lighting and enclosed brick built walling.  Block paved driveway providing off street parking for several vehicles.                                                     |