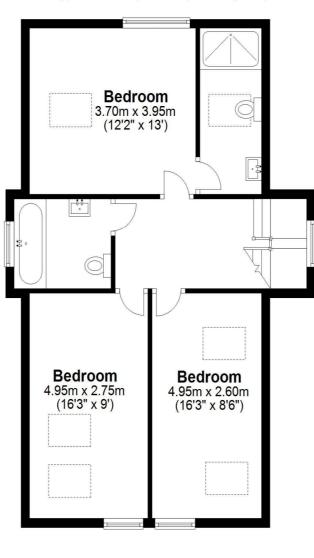

<u>FLOOR PLAN</u>

### First Floor

Approx. 61.3 sq. metres (659.9 sq. feet)

Total area: approx. 148.3 sq. metres (1596.3 sq. feet)

| Property type    | Detached house    |  |
|------------------|-------------------|--|
| Total floor area | 145 square metres |  |