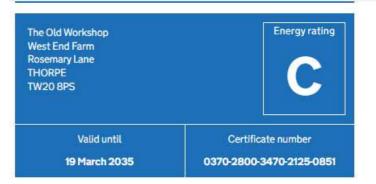

### Rules on letting this property

Properties can be let if they have an energy rating from A to E.

You can read guidance for landlords on the regulations and exemptions.

## **Energy rating and score**

This property's energy rating is C. It has the potential to be B.

See how to improve this property's energy efficiency.