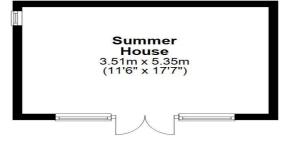

### Summer House Approx. 18.8 sq. metres (201.8 sq. feet)

Total area: approx. 235.1 sq. metres (2531.1 sq. feet)

| 24 Strode Street<br>EGHAM<br>TW20 9BT | Energy rating                                  |
|---------------------------------------|------------------------------------------------|
| Valid until<br>10 December 2034       | Certificate number<br>0734-9922-7409-0739-4296 |
| roperty type                          | Detached house                                 |
| otal floor area                       | 182 square metres                              |