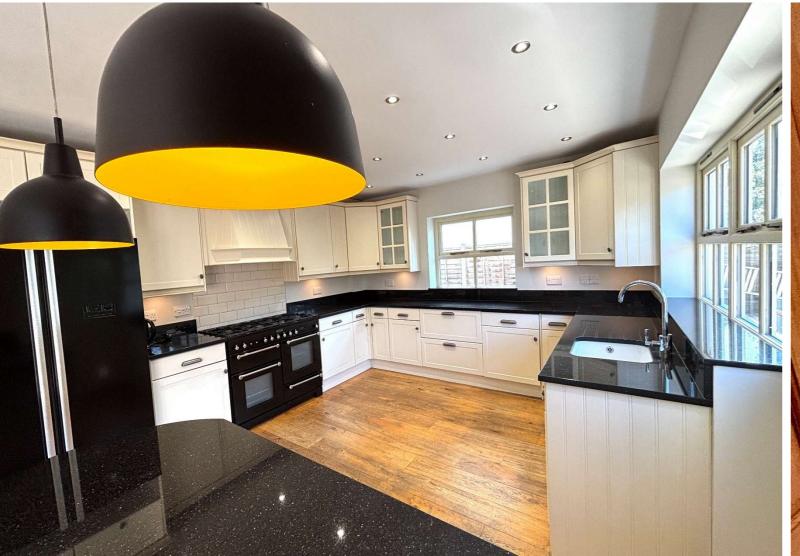

Double glazed main door to:-

| ENTRANCE HALLWAY:                                         | Stairs to first floor, radiator, slate tiled flooring, front aspect double glazed window and doors to all rooms.                                                                                                                                                                                                                                                                      | EXTERNAL                                        | Und                 |
|-----------------------------------------------------------|---------------------------------------------------------------------------------------------------------------------------------------------------------------------------------------------------------------------------------------------------------------------------------------------------------------------------------------------------------------------------------------|-------------------------------------------------|---------------------|
| DOWNSTAIRS W.C:                                           | Low level W.C, vanity enclosed wash hand basin, heated towel rail, extractor fan, storage cupboard, slate tiled flooring and front aspect opaque window.                                                                                                                                                                                                                              | <u>OFFICE/STUDIO:</u><br><u>KITCHENETTE:</u>    | floc<br>Cor<br>wal  |
| LOUNGE:                                                   | Open feature fireplace with granite hearth, built in cupboards and shelving, radiator, fitted carpet and front aspect double glazed window.                                                                                                                                                                                                                                           |                                                 | oth<br>dou          |
| <u>OPEN PLAN LIVING/DINING</u><br><u>ROOM:</u>            | Under stairs storage cupboard, engineered oak flooring, underfloor heating, rear aspect double glazed French doors to garden, glazed door to                                                                                                                                                                                                                                          | SHOWER ROOM:                                    | Sep<br>han          |
|                                                           | study and open plan to:-                                                                                                                                                                                                                                                                                                                                                              | <b>REAR GARDEN:</b>                             | Ap                  |
| <u>FITTED</u><br><u>KITCHEN/BREAKFAST</u><br><u>ROOM:</u> | Comprising eye and base level units with solid granite work tops, ceramic<br>Belfast sink with mixer tap, part tiled walls, built in double range cooker<br>with extractor over, built in wine chiller, built in dishwasher, built in<br>washing machine, side aspect double glazed window, rear aspect double<br>glazed window, rear aspect stable door and engineered oak flooring. | <u>DETACHED GARAGE:</u><br><u>OWN DRIVEWAY:</u> | exte<br>Apj<br>stor |
| <u>STUDY:</u>                                             | Built in storage cupboards and shelving, underfloor heating and side aspect double glazed window.                                                                                                                                                                                                                                                                                     |                                                 | Pro                 |
| FIRST FLOOR LANDING:                                      | Access to loft, fitted light tube, fitted carpet and doors to all rooms.                                                                                                                                                                                                                                                                                                              | COUNCIL TAX BAND:                               | G -                 |
| PRINCIPLE BEDROOM:                                        | Radiator, fitted carpets, rear aspect double glazed window and door to:-                                                                                                                                                                                                                                                                                                              | <u>VIEWINGS:</u>                                | By<br>017           |
| <u>RECENTLY FITTED EN-SUITE</u><br><u>SHOWER:</u>         | Comprising double width shower with power shower, vanity enclosed wash hand basin, concealed W.C, heated towel rail and fully tiled walls.                                                                                                                                                                                                                                            |                                                 |                     |
| BEDROOM TWO:                                              | Radiator, fitted carpet, rear aspect double glazed window and door to:-                                                                                                                                                                                                                                                                                                               |                                                 |                     |
| EN-SUITE SHOWER ROOM:                                     | Comprising separate shower cubicle with power shower, wall mounted<br>wash hand basin, low level W.C, part tiled walls, tiled flooring and side<br>aspect opaque double glazed window.                                                                                                                                                                                                |                                                 |                     |