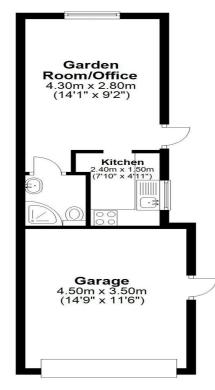

### **FLOORPLAN**

Garage/Garden Room Approx. 35.3 sq. metres (379.7 sq. feet)

### Summer House Approx. 18.8 sq. metres (201.8 sq. feet)

Total area: approx. 235.1 sq. metres (2531.1 sq. feet)

| 24 Strode Street<br>EGHAM<br>TW20 9BT | Energy rating                                  |
|---------------------------------------|------------------------------------------------|
| Valid until<br>10 December 2034       | Certificate number<br>0734-9922-7409-0739-4296 |
| roperty type                          | Detached house                                 |
| otal floor area                       | 182 square metres                              |