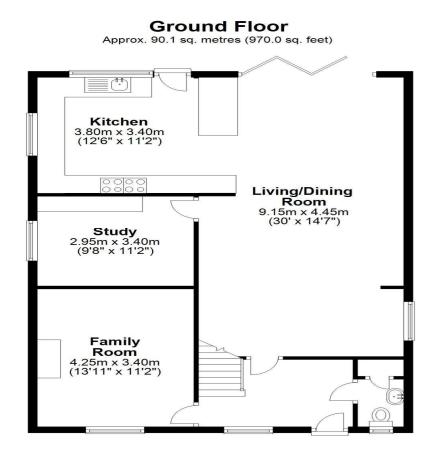

### **FLOORPLAN**

Garage/Garden Room Approx. 35.3 sq. metres (379.7 sq. feet)

### Summer House Approx. 18.8 sq. metres (201.8 sq. feet)

Total area: approx. 235.1 sq. metres (2531.1 sq. feet)

| 24 Strode Street<br>EGHAM<br>TW20 9BT | Energy rating                                  |
|---------------------------------------|------------------------------------------------|
| Valid until<br>10 December 2034       | Certificate number<br>0734-9922-7409-0739-4296 |
| roperty type                          | Detached house                                 |
| otal floor area                       | 182 square metres                              |