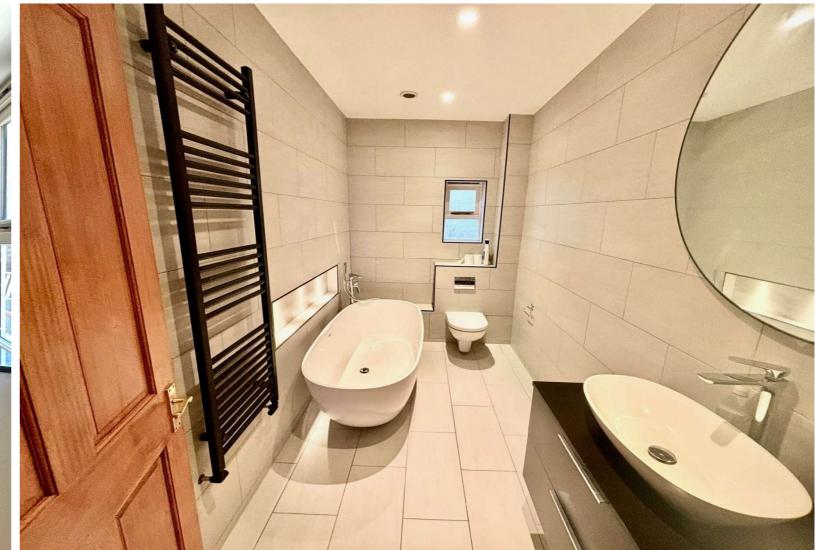

Radiator, fitted carpet and side aspect double glazed window.

White four-piece suite comprising stand-alone bath, vanity enclosed wash hand basin, concealed low level W.C, separate shower cubicle with power shower, heated towel rail, tiled flooring, fully tiled walls, and side aspect opaque double-glazed window