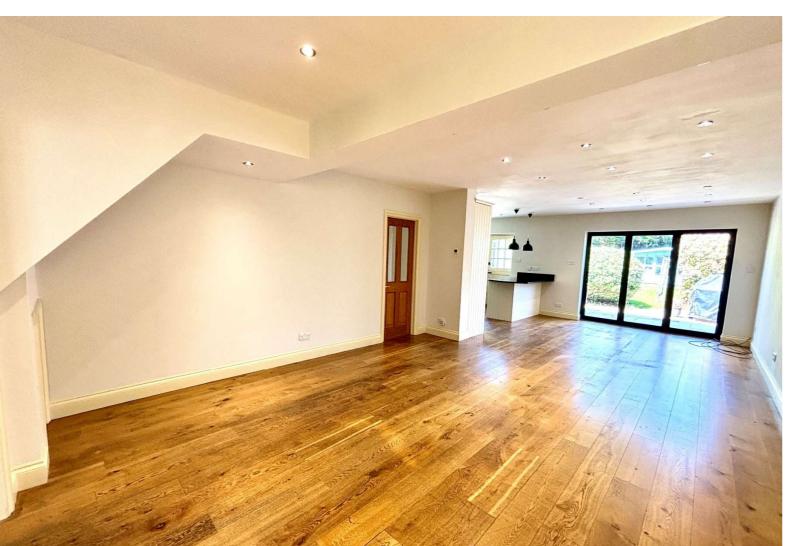

Double glazed main door to:-

| ENTRANCE HALLWAY:                                         | Stairs to first floor, radiator, slate tiled flooring, front aspect double glazed window and doors to all rooms.                                                                                                                                                                                                                                                                      | EXTERNAL                                        | Und                 |
|-----------------------------------------------------------|---------------------------------------------------------------------------------------------------------------------------------------------------------------------------------------------------------------------------------------------------------------------------------------------------------------------------------------------------------------------------------------|-------------------------------------------------|---------------------|
| DOWNSTAIRS W.C:                                           | Low level W.C, vanity enclosed wash hand basin, heated towel rail, extractor fan, storage cupboard, slate tiled flooring and front aspect opaque window.                                                                                                                                                                                                                              | <u>OFFICE/STUDIO:</u><br><u>KITCHENETTE:</u>    | floc<br>Cor<br>wal  |
| LOUNGE:                                                   | Open feature fireplace with granite hearth, built in cupboards and shelving, radiator, fitted carpet and front aspect double glazed window.                                                                                                                                                                                                                                           |                                                 | oth<br>dou          |
| <u>OPEN PLAN LIVING/DINING</u><br><u>ROOM:</u>            | Under stairs storage cupboard, engineered oak flooring, underfloor heating, rear aspect double glazed French doors to garden, glazed door to                                                                                                                                                                                                                                          | SHOWER ROOM:                                    | Sep<br>han          |
|                                                           | study and open plan to:-                                                                                                                                                                                                                                                                                                                                                              | <b>REAR GARDEN:</b>                             | Ap                  |
| <u>FITTED</u><br><u>KITCHEN/BREAKFAST</u><br><u>ROOM:</u> | Comprising eye and base level units with solid granite work tops, ceramic<br>Belfast sink with mixer tap, part tiled walls, built in double range cooker<br>with extractor over, built in wine chiller, built in dishwasher, built in<br>washing machine, side aspect double glazed window, rear aspect double<br>glazed window, rear aspect stable door and engineered oak flooring. | <u>DETACHED GARAGE:</u><br><u>OWN DRIVEWAY:</u> | exte<br>Apj<br>stor |
| <u>STUDY:</u>                                             | Built in storage cupboards and shelving, underfloor heating and side aspect double glazed window.                                                                                                                                                                                                                                                                                     |                                                 | Pro                 |
| FIRST FLOOR LANDING:                                      | Access to loft, fitted light tube, fitted carpet and doors to all rooms.                                                                                                                                                                                                                                                                                                              | COUNCIL TAX BAND:                               | G -                 |
| PRINCIPLE BEDROOM:                                        | Radiator, fitted carpets, rear aspect double glazed window and door to:-                                                                                                                                                                                                                                                                                                              | <u>VIEWINGS:</u>                                | By<br>017           |
| <u>RECENTLY FITTED EN-SUITE</u><br><u>SHOWER:</u>         | Comprising double width shower with power shower, vanity enclosed wash hand basin, concealed W.C, heated towel rail and fully tiled walls.                                                                                                                                                                                                                                            |                                                 |                     |
| BEDROOM TWO:                                              | Radiator, fitted carpet, rear aspect double glazed window and door to:-                                                                                                                                                                                                                                                                                                               |                                                 |                     |
| EN-SUITE SHOWER ROOM:                                     | Comprising separate shower cubicle with power shower, wall mounted<br>wash hand basin, low level W.C, part tiled walls, tiled flooring and side<br>aspect opaque double glazed window.                                                                                                                                                                                                |                                                 |                     |