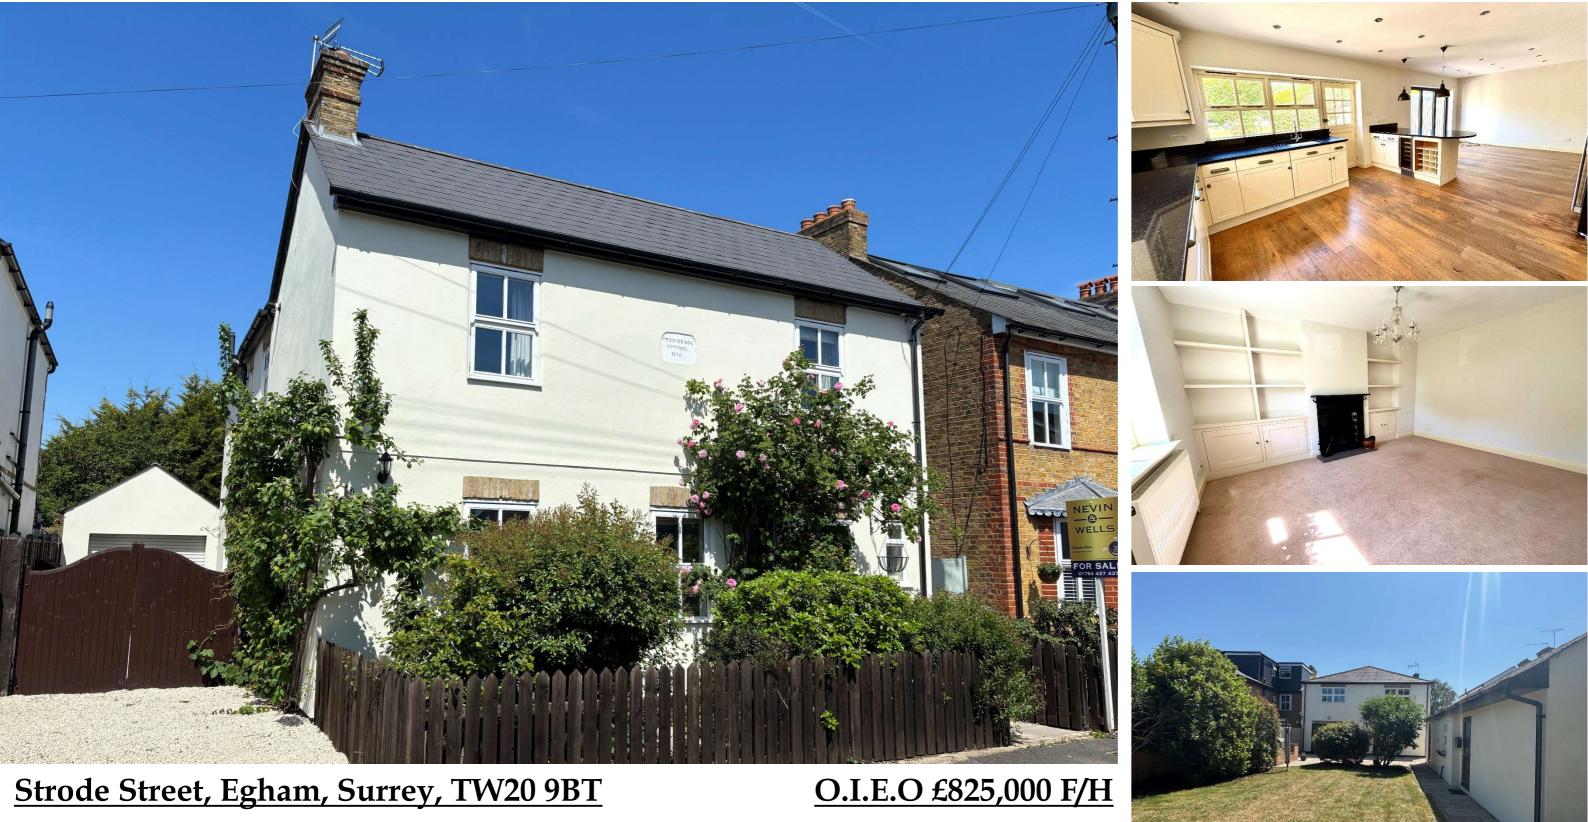

# Strode Street, Egham, Surrey, TW20 9BT

ROOM:

**BEDROOM THREE:** 

**EN-SUITE SHOWER** 

**BEDROOM FOUR:** 

**BEDROOM FIVE:** 

**BATHROOM:** 

FIRST FLOOR FAMILY

An excellent and rare opportunity to acquire such a beautifully presented and imposing five bedroom, double fronted Victorian detached residence offering 2,500sq ft of accommodation and garaging. Located in Central Egham, just minutes from the mainline station and Magna Square with Everyman cinema. This property has been completely refurbished and beautifully extended by the current owners and offers a self-contained annex/ home office. The accommodation comprises entrance hallway, downstairs W.C, three reception rooms an open plan fully fitted kitchen with granite work surfaces, bi-fold doors opening onto a 90ft rear garden and superb bar-b-que area, three en-suite shower rooms, first floor family bathroom, detached garage approached via double gates and a driveway for three to four vehicles. Runnymede pleasure ground is just a short walk away with National Trust walks as well as easy access to Motorways, Heathrow and London. Being sold with the huge benefit of no onward chain.