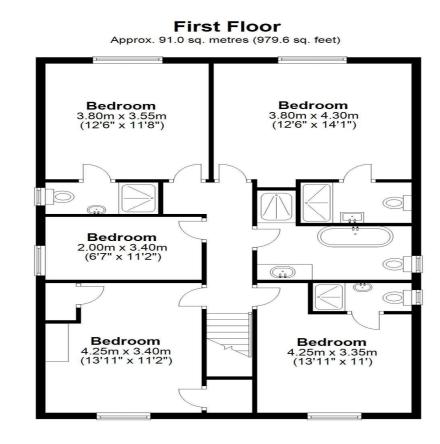

### **FLOORPLAN**

Garage/Garden Room Approx. 35.3 sq. metres (379.7 sq. feet)

### Summer House Approx. 18.8 sq. metres (201.8 sq. feet)

Total area: approx. 235.1 sq. metres (2531.1 sq. feet)

| 24 Strode Street<br>EGHAM<br>TW20 9BT | Energy rating                                  |
|---------------------------------------|------------------------------------------------|
| Valid until<br>10 December 2034       | Certificate number<br>0734-9922-7409-0739-4296 |
| roperty type                          | Detached house                                 |
| otal floor area                       | 182 square metres                              |