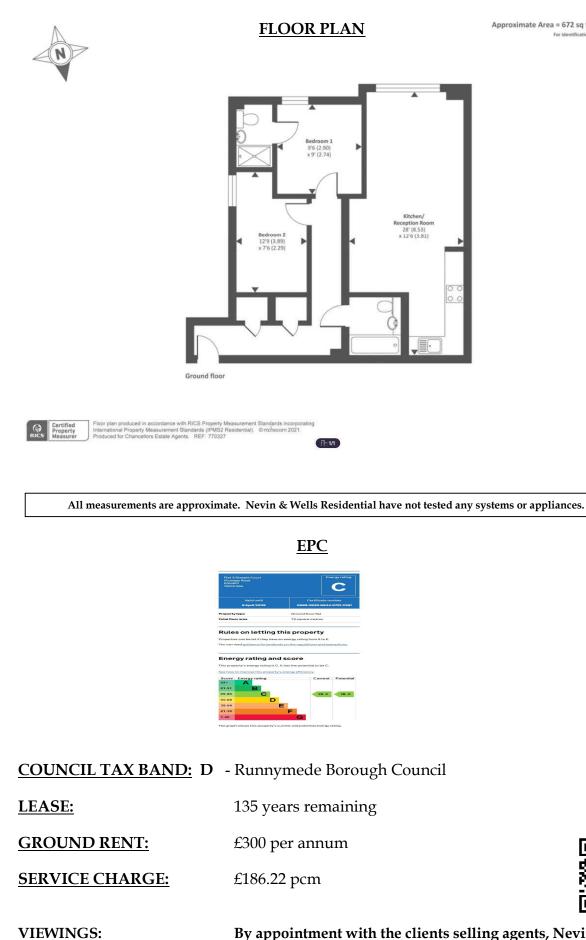

## Steeple Court, Vicarage Road, Egham, Surrey, TW20 9GL

Approximate Area = 672 sq ft / 62.4 sq m For id

By appointment with the clients selling agents, Nevin & Wells Residential on 01784 437 437 or visit www.nevinandwells.co.uk