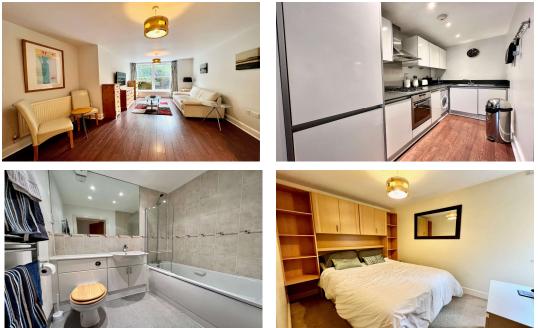

## 

RESIDENTIAL

ESTABLISHED IN 2002

Steeple Court, Egham, Surrey, TW20 9GL

£298,000 L/H

A ground floor two bedroom, two bathroom apartment built circa 2005 by Messrs King Oak located in Central Egham, just minutes walk from the train station and recently regenerated High Street. The property comprises entrance hallway, replacement fully fitted kitchen open plan to lounge, family bathroom, ensuite shower to bedroom one. Further benefits include double glazing and gas central heating throughout, along with an allocated parking space.