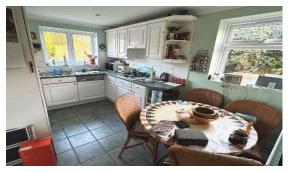

**GARDEN ROOM:** Ceramic tiled floor. Double glazed French doors into rear garden.

KITCHEN: Range of gloss white base and eye level units, laminate work tops, tiled splash back,

integrated dishwasher and washing machine, ceramic tiled floor, fitted fridge/freezer, coved cornice ceiling, built in four ring gas hob and electric double oven. One and a half bowl stainless steel single drainer sink unit with chrome mixer tap. Dual aspect double