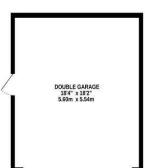

to front.

**OUTSIDE** 

**REAR GARDEN:** Approximately 50ft (15.24m). Stone patio, lawn area, external tap, various shrubs, side

access gate.

**FRONT GARDEN:** Inset shrubs.

**DOUBLE GARAGE:** To foreground with light and power. Metal up and over door, pedestrian door to rear.

# **FLOORPLAN**

GROUND FLOOR SAFAGE
791 sq.ft. (73.4 sq. m.) approx. 647 sq.ft. (60.1 sq. m.) approx. 33.4 sq.ft. (31.0 sq. m.) approx.

TOTAL FLOOR AREA: 1772 sq.ft. (164.6 sq.m.) approx.

Whilst every attempt has been made to ensure the accuracy of the floorplan contained here, measurements of doors, windows, rooms and any other items are approximate and no responsibility is taken for any error, omission or mis-statement. This plan is for illustrative purposes only and should be used as such by any prospective purchaser. The services, systems and appliances shown have not been tested and no guarantee as to their operability or efficiency can be given.