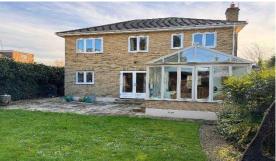

Residential

Established 2002

Lammas Close, Staines, TW18 4XT

£768,000 Freehold

Built in 1998 by Nicholas King Homes, this modern detached home is positioned in a private close, minutes from High Street shops, restaurants and cinema. This spacious property offer four bedrooms, two bathrooms, open plan lounge/diner, separate study, gloss white kitchen, garden room and cloakroom. Externally, there is a 50ft (15.24m) rear garden, small front garden and detached double garage. Local state/private schools, mainline station and Lammas Park, Heathrow airport and the M25 close at hand.

### Lammas Close, Staines-upon-Thames, Middlesex, TW18 4XT

<u>CANOPY PORCH:</u> Courtesy light, brick pillar support.

**ENTRANCE HALLWAY:** Radiator, stairs to first floor. Door into: -

<u>CLOAKROOM:</u> In white with low level WC, wash hand basin, extractor fan.

LOUNGE: Two radiators, coved cornice ceiling, oak panel flooring, feature fireplace, glazed doors

into dining room, open plan into garden room. Dual aspect double glazed windows to

front and side.

**DINING ROOM:** Radiator, coved cornice ceiling, oak panel flooring. Double glazed French doors to rear.

**GARDEN ROOM:** Ceramic tiled floor. Double glazed French doors into rear garden.

KITCHEN: Range of gloss white base and eye level units, laminate work tops, tiled splash back,

integrated dishwasher and washing machine, ceramic tiled floor, fitted fridge/freezer, coved cornice ceiling, built in four ring gas hob and electric double oven. One and a half bowl stainless steel single drainer sink unit with chrome mixer tap. Dual aspect double

to front.

**OUTSIDE** 

**REAR GARDEN:** Approximately 50ft (15.24m). Stone patio, lawn area, external tap, various shrubs, side

access gate.

**FRONT GARDEN:** Inset shrubs.

**DOUBLE GARAGE:** To foreground with light and power. Metal up and over door, pedestrian door to rear.