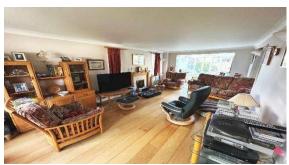

LOUNGE: Two radiators, coved cornice ceiling, oak panel flooring, feature fireplace, glazed doors

into dining room, open plan into garden room. Dual aspect double glazed windows to

front and side.

**DINING ROOM:** Radiator, coved cornice ceiling, oak panel flooring. Double glazed French doors to rear.