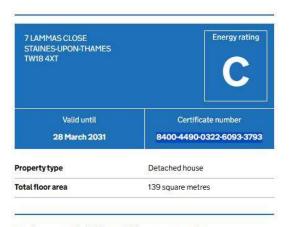

#### **EPC**

#### **Energy rating and score**

This property's energy rating is C. It has the potential to be B.

See how to improve this property's energy efficiency.

The graph shows this property's current and potential energy rating.