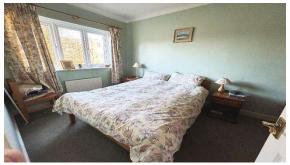

glazed windows to side and rear.

**STUDY:** Radiator, coved cornice ceiling. Double glazed window to front.

**LANDING:** Hatch to loft space.

**ROOM:** 

**BEDROOM ONE:** Radiator, coved cornice ceiling. Double glazed window to front.