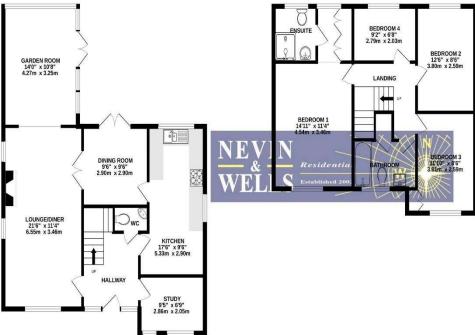

# **FLOORPLAN**

GROUND FLOOR SAFAGE
791 sq.ft. (73.4 sq. m.) approx. 647 sq.ft. (60.1 sq. m.) approx. 33.4 sq.ft. (31.0 sq. m.) approx.

TOTAL FLOOR AREA: 1772 sq.ft. (164.6 sq.m.) approx.

Whilst every attempt has been made to ensure the accuracy of the floorplan contained here, measurements of doors, windows, rooms and any other items are approximate and no responsibility is taken for any error, omission or mis-statement. This plan is for illustrative purposes only and should be used as such by any prospective purchaser. The services, systems and appliances shown have not been tested and no guarantee as to their operability or efficiency can be given.

Made with Metropix ©2024

All measurements are approximate. Nevin & Wells Residential have not tested any systems or appliances.