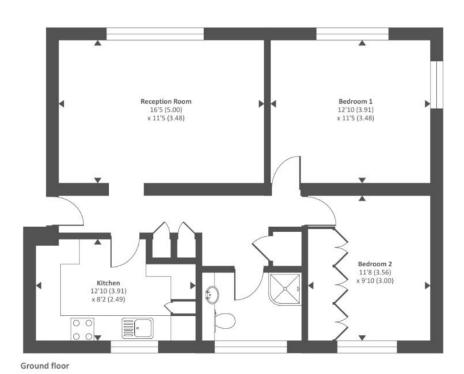

### **FLOOR PLAN**

Approximate Area = 735 sq ft / 68.2 sq m

All measurements are approximate. Nevin & Wells Residential have not tested any systems or appliances.