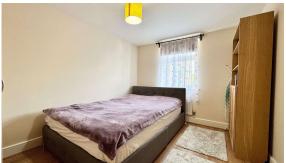

housing boiler and four down lighters.

**BEDROOM ONE:** Radiator, fitted four door wardrobe, double glazed window to front

and door to:-

**EN-SUITE SHOWER:** Modern light cappuccino suite comprising of low level W.C, inset sink

unit with mixer tap, part tiled walls, heated towel rail and double shower cubicle with fully tiled walls and wall mounted shower unit.

**BEDROOM TWO:** Radiator, fitted three door wardrobe and double glazed window to

side.

**BATHROOM:** Modern white suite comprising of panel enclosed bath with mixer tap

and shower attachment, inset sink unit and toilet with cupboards,

extractor fan, heated towel rail and part tiled walls.