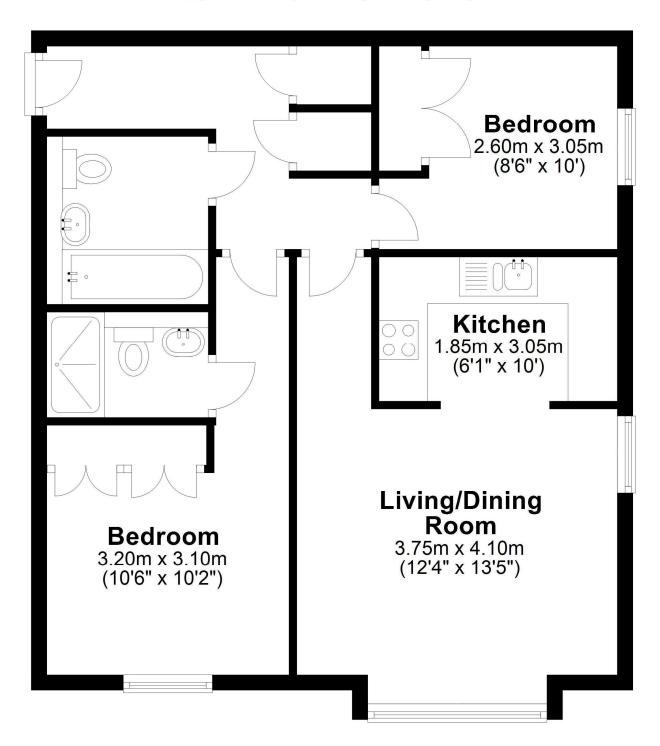

#### **FLOOR PLAN**

# **First Floor**

Approx. 59.6 sq. metres (641.9 sq. feet)

Total area: approx. 59.6 sq. metres (641.9 sq. feet)

All measurements are approximate. Nevin & Wells Residential have not tested any systems or appliances.