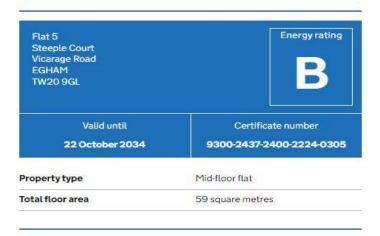

### **EPC**

### Rules on letting this property

Properties can be let if they have an energy rating from A to E.

You can read guidance for landlords on the regulations and exemptions.

#### **Energy rating and score**

This property's energy rating is B. It has the potential to be B.

See how to improve this property's energy efficiency.

The graph shows this property's current and potential energy rating.