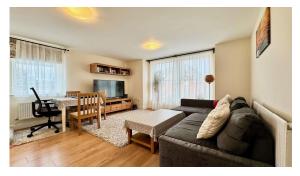

Vicarage Road, Egham, Surrey, TW20 9GL

**ENTRANCE HALL:** Radiator, built in airing cupboard and doors to all rooms.

LOUNGE: Two radiators, double aspect double glazed windows to front and

side. Open plan into:-