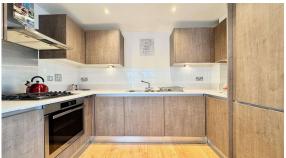

FIITED KITCHEN: Modern range of eye and base level units with rolled edge work

surfaces, one and a half bowl stainless steel sink unit with mixer tap, fitted stainless steel oven, four ring gas hob and extractor over, concealed and fitted fridge freezer and washing machine, cupboard

housing boiler and four down lighters.

**BEDROOM ONE:** Radiator, fitted four door wardrobe, double glazed window to front

and door to:-

**EN-SUITE SHOWER:** Modern light cappuccino suite comprising of low level W.C, inset sink