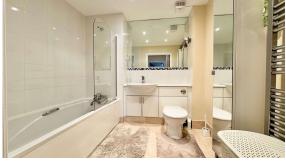

unit with mixer tap, part tiled walls, heated towel rail and double shower cubicle with fully tiled walls and wall mounted shower unit.

**BEDROOM TWO:** Radiator, fitted three door wardrobe and double glazed window to

side.

**BATHROOM:** Modern white suite comprising of panel enclosed bath with mixer tap

and shower attachment, inset sink unit and toilet with cupboards,

extractor fan, heated towel rail and part tiled walls.