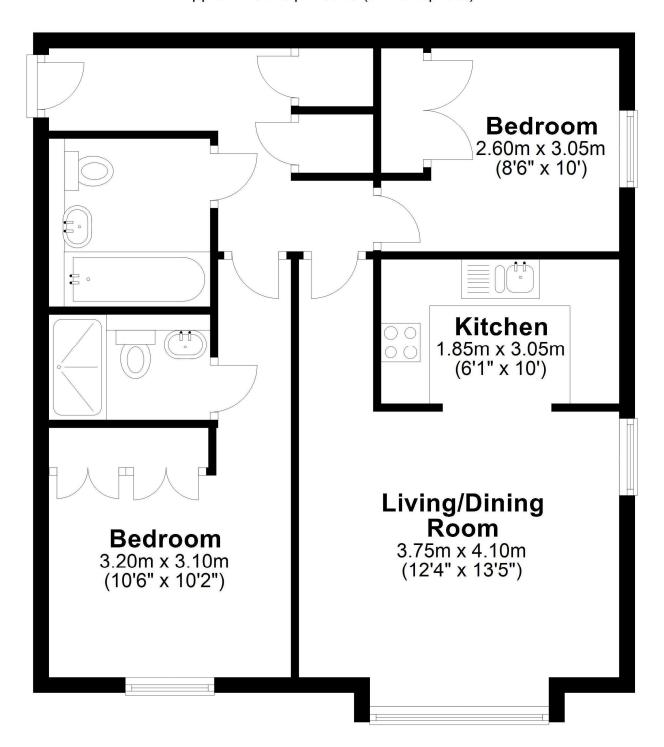

#### **FLOOR PLAN**

## **First Floor**

Approx. 59.6 sq. metres (641.9 sq. feet)

Total area: approx. 59.6 sq. metres (641.9 sq. feet)

All measurements are approximate. Nevin & Wells Residential have not tested any systems or appliances.