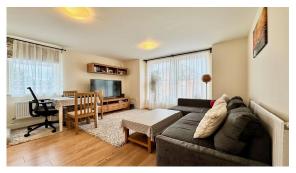

Vicarage Road, Egham, Surrey, TW20 9GL

**ENTRANCE HALL:** Radiator, built in airing cupboard and doors to all rooms.

LOUNGE: Two radiators, double aspect double glazed windows to front and

side. Open plan into:-