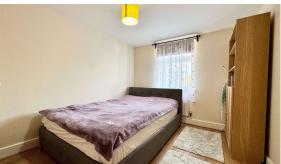

housing boiler and four down lighters.

**BEDROOM ONE:** Radiator, fitted four door wardrobe, double glazed window to front

and door to:-

**EN-SUITE SHOWER:** Modern light cappuccino suite comprising of low level W.C, inset sink

unit with mixer tap, part tiled walls, heated towel rail and double shower cubicle with fully tiled walls and wall mounted shower unit.

**BEDROOM TWO:** Radiator, fitted three door wardrobe and double glazed window to