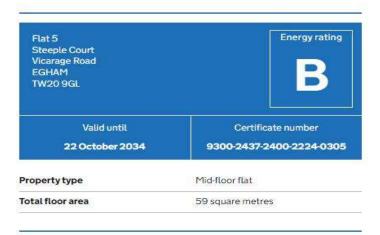

## **EPC**

#### **Energy rating and score**

This property's energy rating is B. It has the potential to be B.

See how to improve this property's energy efficiency.

The graph shows this property's current and potential energy rating.