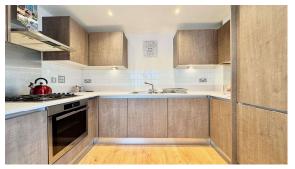

FIITED KITCHEN: Modern range of eye and base level units with rolled edge work

surfaces, one and a half bowl stainless steel sink unit with mixer tap, fitted stainless steel oven, four ring gas hob and extractor over, concealed and fitted fridge freezer and washing machine, cupboard

housing boiler and four down lighters.

**BEDROOM ONE:** Radiator, fitted four door wardrobe, double glazed window to front

and door to:-

**EN-SUITE SHOWER:** Modern light cappuccino suite comprising of low level W.C, inset sink