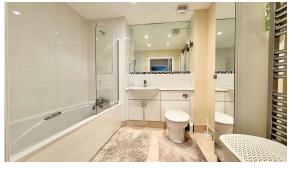

side.

**BATHROOM:** Modern white suite comprising of panel enclosed bath with mixer tap

and shower attachment, inset sink unit and toilet with cupboards,

extractor fan, heated towel rail and part tiled walls.