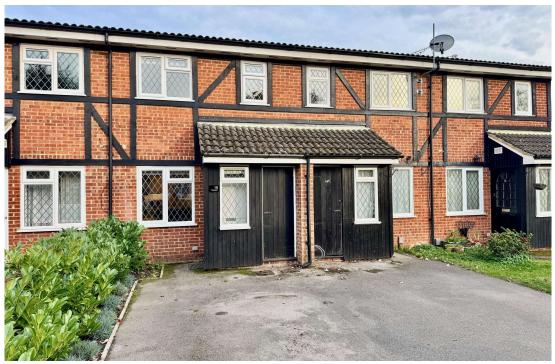

## RESIDENTIAL

ESTABLISHED IN 2002

Heronfield, Englefield Green, Surrey, TW20 0RG £295,000 F/H

One of the best examples of a one bedroom starter home you'll see! This turn-key ready property has been completely refurbished by the current owner to a high specification, offering newly installed fully fitted kitchen, first floor bathroom and double glazing. Further benefits include under floor heating and driveway to the front. Local amenities and Virginia Water Lake are within a short walking distance. Contact sole agents to arrange a viewing.