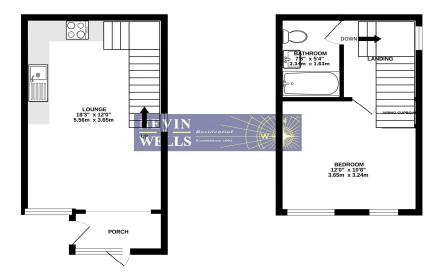

## **FLOOR PLAN**

GROUND FLOOR 248 sq.ft. (23.0 sq.m.) approx. 1ST FLOOR 219 sq.ft. (20.4 sq.m.) approx.

TOTAL FLOOR AREA: 467 sq.ft. (43.4 sq.m.) approx.

Whist every attempt has been made to ensure the accuracy of the floorplan contained here, measurement of doors, viridoves, cooms and any other items are approximate and no responsibility is taken for any error consistion or inst-statement. This plan is for lithautaney purposes only and abdied to used as such by any prospective purchaser. The services, systems and appliances shown have not been tested and no guarant as to their proposition of the desirency can be given.

All measurements are approximate. Nevin & Wells Residential have not tested any systems or appliances.