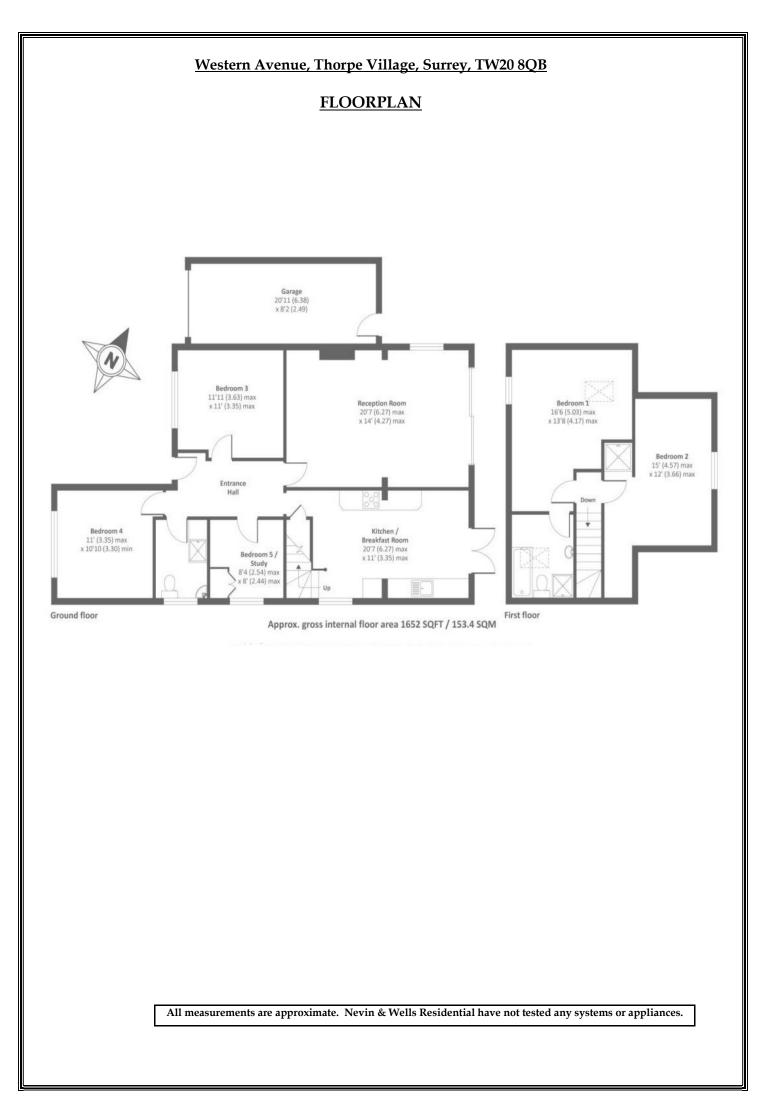

# Western Avenue, Thorpe Village, Surrey, TW20 8QB

Open porch with front door to:

|                                      | Open porch with from door to:                                                                                                                                                                                                                                                                                                                                         |  |
|--------------------------------------|-----------------------------------------------------------------------------------------------------------------------------------------------------------------------------------------------------------------------------------------------------------------------------------------------------------------------------------------------------------------------|--|
| <u>ENTRANCE</u><br><u>HALLWAY:</u>   | Wood effect flooring, cupboard housing mega flow system, radiator, doors to all rooms.                                                                                                                                                                                                                                                                                |  |
| <b>BEDROOM THREE:</b>                | Wood effect flooring, front aspect double glazed bay window, radiator.                                                                                                                                                                                                                                                                                                |  |
| <b>BEDROOM FOUR:</b>                 | Wood effect flooring, front aspect double glazed bay window, radiator.                                                                                                                                                                                                                                                                                                |  |
| SHOWER ROOM                          | Wood effect flooring, part tiled walls, low level WC, vanity wash hand basin, glass panel enclosed shower, chrome heated towel rail.                                                                                                                                                                                                                                  |  |
| <u>BEDROOM</u><br><u>FIVE/STUDY:</u> | Wood effect flooring, side aspect double glazed window, cupboard housing electric fuse board and boiler.                                                                                                                                                                                                                                                              |  |
| <u>LOUNGE</u>                        | Wood effect flooring, side aspect double glazed window, sliding patio doors onto garden, radiator.                                                                                                                                                                                                                                                                    |  |
| <u>KITCHEN/DINER:</u>                | Range of base and eye level high gloss white units with marble effect work tops, fitting five ring gas hob with extractor over, fitted sink and drainer unit with mixer tap over, fitted dishwasher and washing machine, fitted double oven, space for fridge/freezer. Side aspect double glazed window, double opening patio doors to garden. Stairs to first floor. |  |
| BEDROOM ONE:                         | Front aspect double glazed window, rear aspect Velux window, carpet floor, radiator, eaves storage and door to en-suite.                                                                                                                                                                                                                                              |  |
| <u>EN-SUITE</u>                      | Wood effect vinyl flooring, four piece white bathroom suite including panel enclosed bath, low level WC, wall hang wash hand basin with storage under, glass enclosed shower cubicle, tiled walls, chrome heated towel rail.                                                                                                                                          |  |
| <u>BEDROOM TWO:</u>                  | Rear aspect double glazed window, carpet floor, radiator.                                                                                                                                                                                                                                                                                                             |  |
|                                      | OUTSIDE                                                                                                                                                                                                                                                                                                                                                               |  |
| <u>REAR GARDEN:</u>                  | <b>Approximately 150ft.</b> Patio area, raised timber decking area, laid to lawn, fully fence enclosed, side access gate, rear door to garage.                                                                                                                                                                                                                        |  |
| <u>GARAGE:</u>                       | Up and over door, light and power.                                                                                                                                                                                                                                                                                                                                    |  |
| <u>FRONT:</u>                        | Block paved driveway and stoned area for up to five vehicles                                                                                                                                                                                                                                                                                                          |  |
| COUNCIL TAX BAND:                    | E – Runnymede Borough Council                                                                                                                                                                                                                                                                                                                                         |  |
| <u>VIEWINGS:</u>                     | By appointment with the clients selling agents,<br>Nevin & Wells Residential on 01784 437 437 or<br>visit <u>www.nevinandwells.co.uk</u>                                                                                                                                                                                                                              |  |
| .I                                   |                                                                                                                                                                                                                                                                                                                                                                       |  |