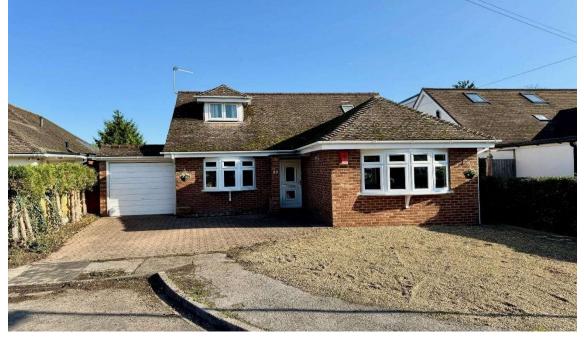

Western Avenue, Thorpe, Surrey, TW20 8QB

£750,000 F/H

**NO ONWARD CHAIN!** Situated at the end of a quiet cul de sac on a generous plot is this four/five bedroom detached chalet bungalow in the heart of Thorpe Village. The property currently offers versatile living with spacious lounge, separate fully fitted kitchen diner, ground floor shower room, four piece en-suite, large driveway, garage and approximately 150ft rear garden. There is a pending planning application with Runnymede Borough Council (ref- RU.24/1149). Both Egham and Virginia Water towns are within a five minute drive, both offering mainline stations, shops and restaurants.