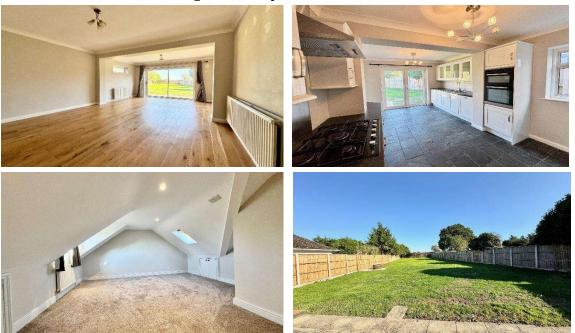

# Western Avenue, Thorpe Village, Surrey, TW20 8QB

Open porch with front door to:

|                                      | Open porch with from door to:                                                                                                                                                                                                                                                                                                                                         |  |
|--------------------------------------|-----------------------------------------------------------------------------------------------------------------------------------------------------------------------------------------------------------------------------------------------------------------------------------------------------------------------------------------------------------------------|--|
| <u>ENTRANCE</u><br><u>HALLWAY:</u>   | Wood effect flooring, cupboard housing mega flow system, radiator, doors to all rooms.                                                                                                                                                                                                                                                                                |  |
| <b>BEDROOM THREE:</b>                | Wood effect flooring, front aspect double glazed bay window, radiator.                                                                                                                                                                                                                                                                                                |  |
| <b>BEDROOM FOUR:</b>                 | Wood effect flooring, front aspect double glazed bay window, radiator.                                                                                                                                                                                                                                                                                                |  |
| SHOWER ROOM                          | Wood effect flooring, part tiled walls, low level WC, vanity wash hand basin, glass panel enclosed shower, chrome heated towel rail.                                                                                                                                                                                                                                  |  |
| <u>BEDROOM</u><br><u>FIVE/STUDY:</u> | Wood effect flooring, side aspect double glazed window, cupboard housing electric fuse board and boiler.                                                                                                                                                                                                                                                              |  |
| <u>LOUNGE</u>                        | Wood effect flooring, side aspect double glazed window, sliding patio doors onto garden, radiator.                                                                                                                                                                                                                                                                    |  |
| <u>KITCHEN/DINER:</u>                | Range of base and eye level high gloss white units with marble effect work tops, fitting five ring gas hob with extractor over, fitted sink and drainer unit with mixer tap over, fitted dishwasher and washing machine, fitted double oven, space for fridge/freezer. Side aspect double glazed window, double opening patio doors to garden. Stairs to first floor. |  |
| BEDROOM ONE:                         | Front aspect double glazed window, rear aspect Velux window, carpet floor, radiator, eaves storage and door to en-suite.                                                                                                                                                                                                                                              |  |
| <u>EN-SUITE</u>                      | Wood effect vinyl flooring, four piece white bathroom suite including panel enclosed bath, low level WC, wall hang wash hand basin with storage under, glass enclosed shower cubicle, tiled walls, chrome heated towel rail.                                                                                                                                          |  |
| <u>BEDROOM TWO:</u>                  | Rear aspect double glazed window, carpet floor, radiator.                                                                                                                                                                                                                                                                                                             |  |
|                                      | OUTSIDE                                                                                                                                                                                                                                                                                                                                                               |  |
| <u>REAR GARDEN:</u>                  | <b>Approximately 150ft.</b> Patio area, raised timber decking area, laid to lawn, fully fence enclosed, side access gate, rear door to garage.                                                                                                                                                                                                                        |  |
| <u>GARAGE:</u>                       | Up and over door, light and power.                                                                                                                                                                                                                                                                                                                                    |  |
| <u>FRONT:</u>                        | Block paved driveway and stoned area for up to five vehicles                                                                                                                                                                                                                                                                                                          |  |
| COUNCIL TAX BAND:                    | E – Runnymede Borough Council                                                                                                                                                                                                                                                                                                                                         |  |
| <u>VIEWINGS:</u>                     | By appointment with the clients selling agents,<br>Nevin & Wells Residential on 01784 437 437 or<br>visit <u>www.nevinandwells.co.uk</u>                                                                                                                                                                                                                              |  |
| .I                                   |                                                                                                                                                                                                                                                                                                                                                                       |  |