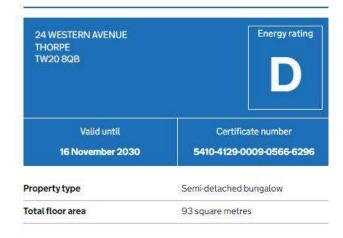

#### EPC

### **Energy rating and score**

This property's energy rating is D. It has the potential to be B.

```
See how to improve this property's energy efficiency.
```

The graph shows this property's current and potential energy rating.