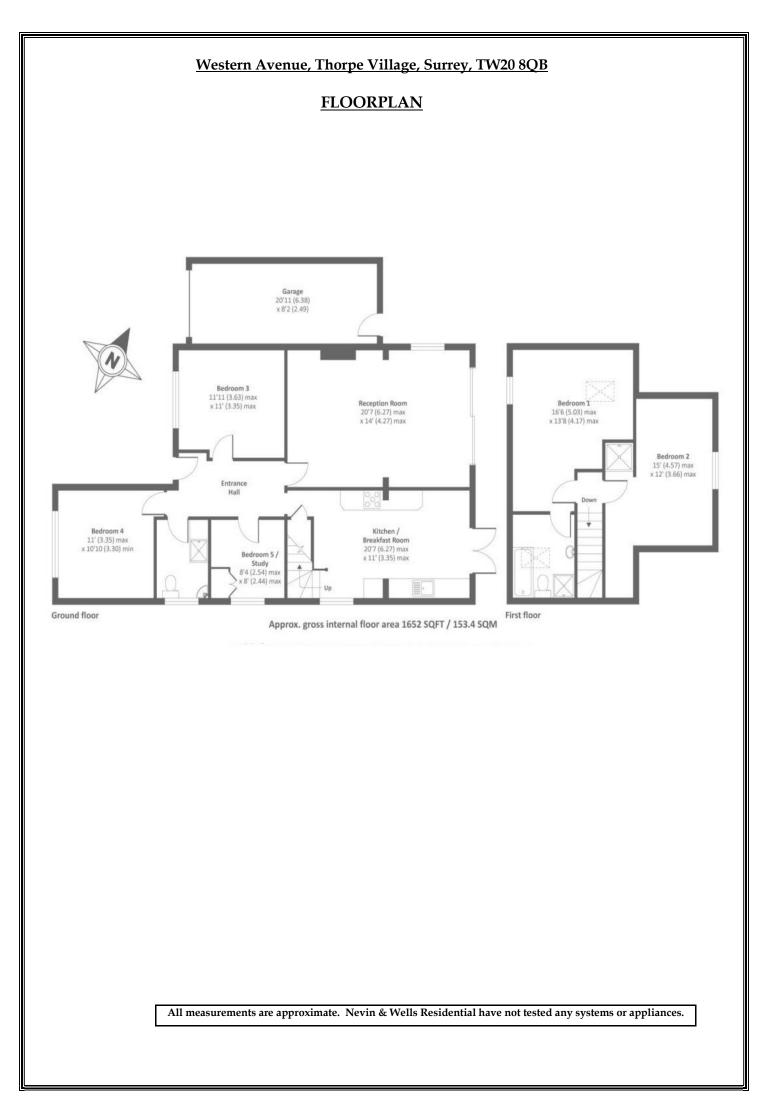

## Western Avenue, Thorpe Village, Surrey, TW20 8QB

Open porch with front door to:

|                                      | Open porch with from door to:                                                                                                                                                                                                                                                                                                                                         |
|--------------------------------------|-----------------------------------------------------------------------------------------------------------------------------------------------------------------------------------------------------------------------------------------------------------------------------------------------------------------------------------------------------------------------|
| <u>ENTRANCE</u><br><u>HALLWAY:</u>   | Wood effect flooring, cupboard housing mega flow system, radiator, doors to all rooms.                                                                                                                                                                                                                                                                                |
| <b>BEDROOM THREE:</b>                | Wood effect flooring, front aspect double glazed bay window, radiator.                                                                                                                                                                                                                                                                                                |
| <b>BEDROOM FOUR:</b>                 | Wood effect flooring, front aspect double glazed bay window, radiator.                                                                                                                                                                                                                                                                                                |
| SHOWER ROOM                          | Wood effect flooring, part tiled walls, low level WC, vanity wash hand basin, glass panel enclosed shower, chrome heated towel rail.                                                                                                                                                                                                                                  |
| <u>BEDROOM</u><br><u>FIVE/STUDY:</u> | Wood effect flooring, side aspect double glazed window, cupboard housing electric fuse board and boiler.                                                                                                                                                                                                                                                              |
| <u>LOUNGE</u>                        | Wood effect flooring, side aspect double glazed window, sliding patio doors onto garden, radiator.                                                                                                                                                                                                                                                                    |
| <u>KITCHEN/DINER:</u>                | Range of base and eye level high gloss white units with marble effect work tops, fitting five ring gas hob with extractor over, fitted sink and drainer unit with mixer tap over, fitted dishwasher and washing machine, fitted double oven, space for fridge/freezer. Side aspect double glazed window, double opening patio doors to garden. Stairs to first floor. |
| <u>BEDROOM ONE:</u>                  | Front aspect double glazed window, rear aspect Velux window, carpet floor, radiator, eaves storage and door to en-suite.                                                                                                                                                                                                                                              |
| <u>EN-SUITE</u>                      | Wood effect vinyl flooring, four piece white bathroom suite including panel enclosed bath, low level WC, wall hang wash hand basin with storage under, glass enclosed shower cubicle, tiled walls, chrome heated towel rail.                                                                                                                                          |
| BEDROOM TWO:                         | Rear aspect double glazed window, carpet floor, radiator.                                                                                                                                                                                                                                                                                                             |
|                                      | OUTSIDE                                                                                                                                                                                                                                                                                                                                                               |
| <u>REAR GARDEN:</u>                  | <b>Approximately 150ft.</b> Patio area, raised timber decking area, laid to lawn, fully fence enclosed, side access gate, rear door to garage.                                                                                                                                                                                                                        |
| <u>GARAGE:</u>                       | Up and over door, light and power.                                                                                                                                                                                                                                                                                                                                    |
| <u>FRONT:</u>                        | Block paved driveway and stoned area for up to five vehicles                                                                                                                                                                                                                                                                                                          |
| COUNCIL TAX BAND:                    | E – Runnymede Borough Council                                                                                                                                                                                                                                                                                                                                         |
| <u>VIEWINGS:</u>                     | By appointment with the clients selling agents,<br>Nevin & Wells Residential on 01784 437 437 or<br>visit <u>www.nevinandwells.co.uk</u>                                                                                                                                                                                                                              |