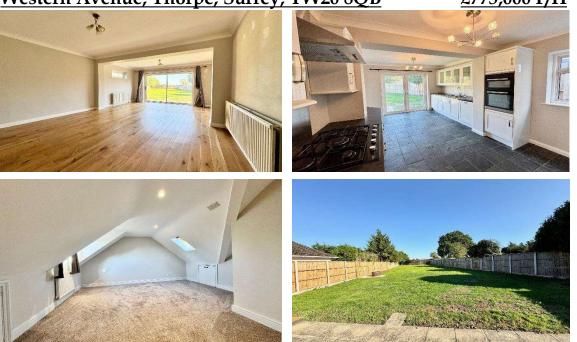

## Western Avenue, Thorpe Village, Surrey, TW20 8QB

Open porch with front door to:

|                                      | Open porch with from door to:                                                                                                                                                                                                                                                                                                                                         |
|--------------------------------------|-----------------------------------------------------------------------------------------------------------------------------------------------------------------------------------------------------------------------------------------------------------------------------------------------------------------------------------------------------------------------|
| <u>ENTRANCE</u><br><u>HALLWAY:</u>   | Wood effect flooring, cupboard housing mega flow system, radiator, doors to all rooms.                                                                                                                                                                                                                                                                                |
| <b>BEDROOM THREE:</b>                | Wood effect flooring, front aspect double glazed bay window, radiator.                                                                                                                                                                                                                                                                                                |
| <b>BEDROOM FOUR:</b>                 | Wood effect flooring, front aspect double glazed bay window, radiator.                                                                                                                                                                                                                                                                                                |
| SHOWER ROOM                          | Wood effect flooring, part tiled walls, low level WC, vanity wash hand basin, glass panel enclosed shower, chrome heated towel rail.                                                                                                                                                                                                                                  |
| <u>BEDROOM</u><br><u>FIVE/STUDY:</u> | Wood effect flooring, side aspect double glazed window, cupboard housing electric fuse board and boiler.                                                                                                                                                                                                                                                              |
| <u>LOUNGE</u>                        | Wood effect flooring, side aspect double glazed window, sliding patio doors onto garden, radiator.                                                                                                                                                                                                                                                                    |
| <u>KITCHEN/DINER:</u>                | Range of base and eye level high gloss white units with marble effect work tops, fitting five ring gas hob with extractor over, fitted sink and drainer unit with mixer tap over, fitted dishwasher and washing machine, fitted double oven, space for fridge/freezer. Side aspect double glazed window, double opening patio doors to garden. Stairs to first floor. |
| <u>BEDROOM ONE:</u>                  | Front aspect double glazed window, rear aspect Velux window, carpet floor, radiator, eaves storage and door to en-suite.                                                                                                                                                                                                                                              |
| <u>EN-SUITE</u>                      | Wood effect vinyl flooring, four piece white bathroom suite including panel enclosed bath, low level WC, wall hang wash hand basin with storage under, glass enclosed shower cubicle, tiled walls, chrome heated towel rail.                                                                                                                                          |
| BEDROOM TWO:                         | Rear aspect double glazed window, carpet floor, radiator.                                                                                                                                                                                                                                                                                                             |
|                                      | OUTSIDE                                                                                                                                                                                                                                                                                                                                                               |
| <u>REAR GARDEN:</u>                  | <b>Approximately 150ft.</b> Patio area, raised timber decking area, laid to lawn, fully fence enclosed, side access gate, rear door to garage.                                                                                                                                                                                                                        |
| <u>GARAGE:</u>                       | Up and over door, light and power.                                                                                                                                                                                                                                                                                                                                    |
| <u>FRONT:</u>                        | Block paved driveway and stoned area for up to five vehicles                                                                                                                                                                                                                                                                                                          |
| COUNCIL TAX BAND:                    | E – Runnymede Borough Council                                                                                                                                                                                                                                                                                                                                         |
| <u>VIEWINGS:</u>                     | By appointment with the clients selling agents,<br>Nevin & Wells Residential on 01784 437 437 or<br>visit <u>www.nevinandwells.co.uk</u>                                                                                                                                                                                                                              |