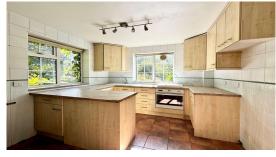

# RESIDENTIAL

ESTABLISHED IN 2002

The Lane, Virginia Water, GU25 4BX

OIEO £500,000 F/H

No onward chain! A three double bedroom semi detached residence offering fantastic potential to extend (STPP) with a generous 60ft (max) side plot. This property itself is also in need of refurbishment. Comprising open plan lounge/diner. Fitted kitchen, downstairs shower room and first floor WC. In addition, there is an approx. 60ft rear garden, detached brick built garage and off street parking. Virginia Water mainline station and shopping parade are both within half a mile.