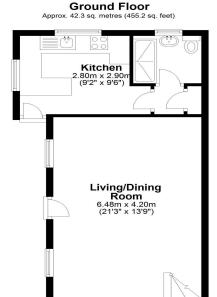

## **FLOOR PLAN**

Total area: approx. 107.6 sq. metres (1158.7 sq. feet)

All measurements are approximate. Nevin & Wells Residential have not tested any systems or appliances.