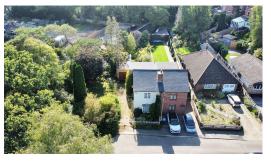

# RESIDENTIAL

ESTABLISHED IN 2002

The Lane, Virginia Water, GU25 4BX

OIEO £500,000 F/H

No onward chain! A three double bedroom semi detached residence offering fantastic potential to extend (STPP) with a generous 60ft (max) side plot. This property itself is also in need of refurbishment. Comprising open plan lounge/diner. Fitted kitchen, downstairs shower room and first floor WC. In addition, there is an approx. 60ft rear garden, detached brick built garage and off street parking. Virginia Water mainline station and shopping parade are both within half a mile.

# 'Field Cottage', The Lane, Virginia Water, Surrey, GU25 4BX