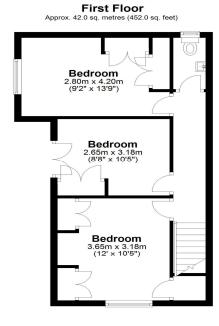

## **FLOOR PLAN**

Total area: approx. 107.6 sq. metres (1158.7 sq. feet)

All measurements are approximate. Nevin & Wells Residential have not tested any systems or appliances.