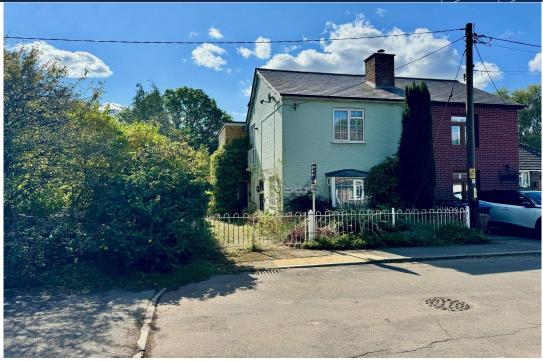

# RESIDENTIAL

ESTABLISHED IN 2002

The Lane, Virginia Water, GU25 4BX

OIEO £500,000 F/H

No onward chain! A three double bedroom semi detached residence offering fantastic potential to extend (STPP) with a generous 60ft (max) side plot. This property itself is also in need of refurbishment. Comprising open plan lounge/diner. Fitted kitchen, downstairs shower room and first floor WC. In addition, there is an approx. 60ft rear garden, detached brick built garage and off street parking. Virginia Water mainline station and shopping parade are both within half a mile.

# 'Field Cottage', The Lane, Virginia Water, Surrey, GU25 4BX