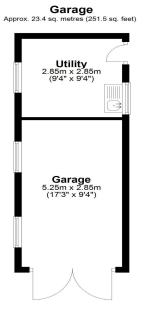

## **FLOOR PLAN**

Total area: approx. 107.6 sq. metres (1158.7 sq. feet)

All measurements are approximate. Nevin & Wells Residential have not tested any systems or appliances.