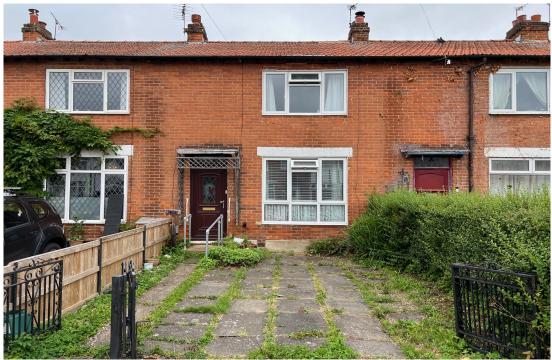

RESIDENTIAL

ESTABLISHED IN 2002

Vegal Crescent, Englefield Green, TW20 0PZ £350,000 F/hold

In need of renovation, a spacious two bedroom terraced home, offered for sale 'chain free'. This property benefits from large lounge with fireplace, kitchen/breakfast room, electric heating, part double glazing, parking and 60ft(18.29m) garden with feature pond. Access to village shops and recreation green is a few minutes walk. Egham Station, Runnymede National Trust and Windsor Great Park are within a mile away.