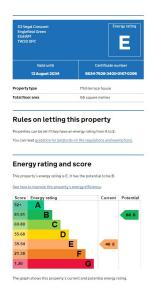

en is a few minutes walk. Egham Station, Runnymede National Trust and Windsor Great Park are within a mile away.

## Vegal Crescent, Englefield Green, Surrey, TW20 0PZ

## **FLOOR PLAN**

GROUND FLOOR 313 sq.ft. (29.1 sq.m.) approx.

1ST FLOOR 321 sq.ft. (29.8 sq.m.) approx.



TOTAL FLOOR AREA: 634 sq.ft. (58.9 sq.m.) approx, ys has been made to ensure the accuracy of the floorplan contained to some and any other items are approximate and on responsibility is statement. This plan is for illustrative purposes only and should be used seer. The services, systems and appliances shown have not been test as to their operability or efficiency can be given. Made with Metopys 62024

All measurements are approximate. Nevin & Wells Residential have not tested any systems or appliances.

## **EPC**



COUNCIL TAX BAND: D - Runnymede Borough Council