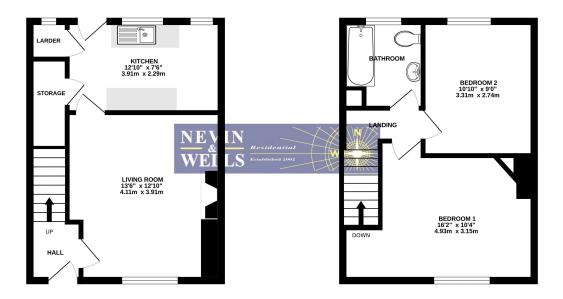

## **FLOOR PLAN**

GROUND FLOOR 313 sq.ft. (29.1 sq.m.) approx.

1ST FLOOR 321 sq.ft. (29.8 sq.m.) approx.

TOTAL FLOOR AREA: 634 sq.ft. (58.9 sq.m.) approx, ys has been made to ensure the accuracy of the floorplan contained to some and any other items are approximate and on responsibility is statement. This plan is for illustrative purposes only and should be used seer. The services, systems and appliances shown have not been test as to their operability or efficiency can be given. Made with Metopys 62024

All measurements are approximate. Nevin & Wells Residential have not tested any systems or appliances.