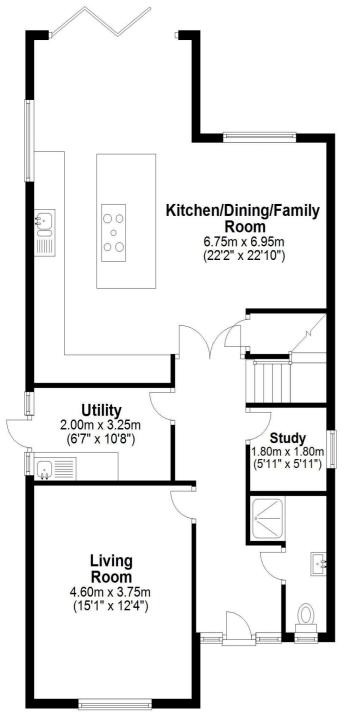

## The Old Workshop, Rosemary Lane, Thorpe, Surrey, TW20 8PS

| A newly built unique detached residence located in a single track lane in the Historic Thorpe Village. Approached via a gated entrance is the very high specification house, offering entrance vestibule, luxury ground floor shower room, study/office, living room, utility room. Luxury fitted kitchen, family room, three/four double bedrooms, en-suite facilities. |                                                                                                                                                                                                                                                                                                                                                                                                                                                                                                    | MASTER<br>BEDROOM:                                | Electric heater fitted carpet, side aspect double glazed window, rear aspect double glazed window and door to:                                                                                                     |
|--------------------------------------------------------------------------------------------------------------------------------------------------------------------------------------------------------------------------------------------------------------------------------------------------------------------------------------------------------------------------|----------------------------------------------------------------------------------------------------------------------------------------------------------------------------------------------------------------------------------------------------------------------------------------------------------------------------------------------------------------------------------------------------------------------------------------------------------------------------------------------------|---------------------------------------------------|--------------------------------------------------------------------------------------------------------------------------------------------------------------------------------------------------------------------|
|                                                                                                                                                                                                                                                                                                                                                                          |                                                                                                                                                                                                                                                                                                                                                                                                                                                                                                    | LUXURY EN-SUITE<br>DOUBLE SHOWER<br>ROOM:         | Comprises Bespoke separate shower cubicle with smoked privacy glass, concealed low level WC, vanity enclosed wash hand basin, heated towel rail, side aspect double glazed window, fully tiled walls and flooring. |
| COVERED ENTRANCE<br>AREA:                                                                                                                                                                                                                                                                                                                                                | With composite double glazed front door to:                                                                                                                                                                                                                                                                                                                                                                                                                                                        | BEDROOM TWO:                                      | Electric heater, new fitted carpets, front aspect double glazed window and side aspect double glazed Velux windows.                                                                                                |
| ENTRANCE<br>VESTIBULE:                                                                                                                                                                                                                                                                                                                                                   | Stairs to first floor, electric heating, tiled flooring, solid oak doors to all rooms.                                                                                                                                                                                                                                                                                                                                                                                                             | BEDROOM THREE:                                    | Electric heater, new fitted carpets, front aspect double glazed window and side aspect double glazed Velux windows.                                                                                                |
| LUXURY GROUND FLOOR SHOWER ROOM:                                                                                                                                                                                                                                                                                                                                         | Composite single shower cubicle tiled all round, vanity enclosed wash hand basin, low level WC, heated towel rail, fully tiled walls and flooring and front aspect opaque double glazed window.                                                                                                                                                                                                                                                                                                    | LUXURY FAMILY BATHROOM:                           | Comprises white three piece suite with panel enclosed bath, vanity enclosed wash hand basin, concealed low level WC, heated towel rail, fully tiled walls and floors and side aspect                               |
| STUDY/HOME OFFICE:                                                                                                                                                                                                                                                                                                                                                       | Electric heater, fitted carpets and side aspect double glazed window.                                                                                                                                                                                                                                                                                                                                                                                                                              |                                                   | opaque double glazed window.                                                                                                                                                                                       |
|                                                                                                                                                                                                                                                                                                                                                                          | wildow.                                                                                                                                                                                                                                                                                                                                                                                                                                                                                            |                                                   |                                                                                                                                                                                                                    |
| LIVING ROOM:                                                                                                                                                                                                                                                                                                                                                             | Electric heater, fitted carpets and front aspect double glazed window.                                                                                                                                                                                                                                                                                                                                                                                                                             |                                                   | <u>OUTSIDE</u>                                                                                                                                                                                                     |
| LIVING ROOM:  UTILITY ROOM:                                                                                                                                                                                                                                                                                                                                              | Electric heater, fitted carpets and front aspect double glazed window.  Composite eye and base level units, built in washing machine and tumble dryer, space for other appliances,                                                                                                                                                                                                                                                                                                                 |                                                   | OUTSIDE  Approx 40ft patio area, lawn area exterior lighting and enclosed brick built walling.                                                                                                                     |
|                                                                                                                                                                                                                                                                                                                                                                          | Electric heater, fitted carpets and front aspect double glazed window.  Composite eye and base level units, built in washing                                                                                                                                                                                                                                                                                                                                                                       | LANDSCAPED<br>REAR GARDEN:                        | Approx 40ft patio area, lawn area exterior lighting and                                                                                                                                                            |
| UTILITY ROOM:  FITTED KITCHEN/LIVING                                                                                                                                                                                                                                                                                                                                     | Electric heater, fitted carpets and front aspect double glazed window.  Composite eye and base level units, built in washing machine and tumble dryer, space for other appliances, single sink with mixer tap with granite work top, electric heating, Bespoke seating and hanging area, tiled flooring, side aspect double glazed windows and side aspect double glazed doors.  Kitchen comprises eye and base level units with granite work surfaces, one and a half bowl with mixer tap, fitted | LANDSCAPED<br>REAR GARDEN:                        | Approx 40ft patio area, lawn area exterior lighting and enclosed brick built walling.  Block paved driveway providing off street parking for several                                                               |
| UTILITY ROOM:  FITTED                                                                                                                                                                                                                                                                                                                                                    | Electric heater, fitted carpets and front aspect double glazed window.  Composite eye and base level units, built in washing machine and tumble dryer, space for other appliances, single sink with mixer tap with granite work top, electric heating, Bespoke seating and hanging area, tiled flooring, side aspect double glazed windows and side aspect double glazed doors.  Kitchen comprises eye and base level units with granite                                                           | LANDSCAPED REAR GARDEN: OWN DRIVEWAY: COUNCIL TAX | Approx 40ft patio area, lawn area exterior lighting and enclosed brick built walling.  Block paved driveway providing off street parking for several vehicles.                                                     |

## Ground Floor Approx. 87.0 sq. metres (936.4 sq. feet)

First Floor Approx. 61.3 sq. metres (659.9 sq. feet) Bedroom 3.70m x 3.95m (12'2" x 13') **Bedroom** 4.95m x 2.75m (16'3" x 9') **Bedroom** 4.95m x 2.60m (16'3" x 8'6")

Total area: approx. 148.3 sq. metres (1596.3 sq. feet)