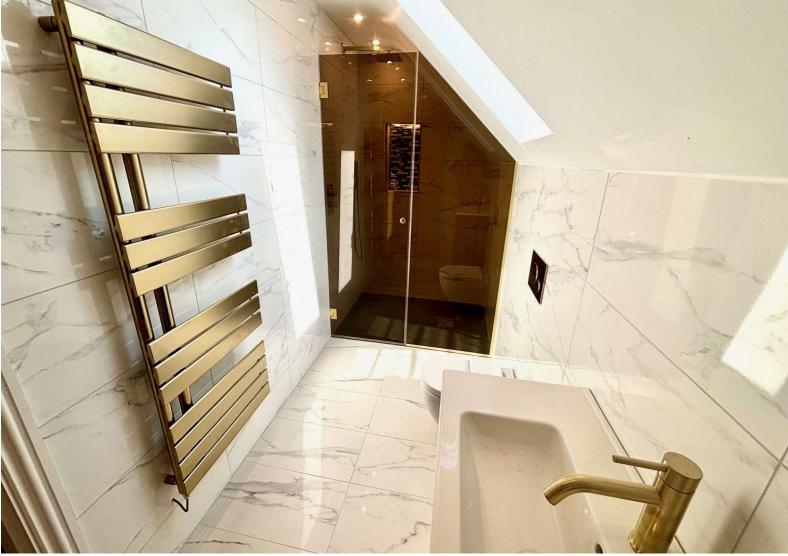

## The Old Workshop, Rosemary Lane, Thorpe, Surrey, TW20 8PS

| A newly built unique detached residence located in a single track lane in the Historic Thorpe Village. Approached via a gated entrance is the very high specification house, offering entrance vestibule, luxury ground floor shower room, study/office, living room, utility room. Luxury fitted kitchen, family room, three/four double bedrooms, en-suite facilities. |                                                                                                                                                                                                                                                                                                                                                                                                                                                                                                    | MASTER<br>BEDROOM:                                | Electric heater fitted carpet, side aspect double glazed window, rear aspect double glazed window and door to:                                                                                                     |
|--------------------------------------------------------------------------------------------------------------------------------------------------------------------------------------------------------------------------------------------------------------------------------------------------------------------------------------------------------------------------|----------------------------------------------------------------------------------------------------------------------------------------------------------------------------------------------------------------------------------------------------------------------------------------------------------------------------------------------------------------------------------------------------------------------------------------------------------------------------------------------------|---------------------------------------------------|--------------------------------------------------------------------------------------------------------------------------------------------------------------------------------------------------------------------|
|                                                                                                                                                                                                                                                                                                                                                                          |                                                                                                                                                                                                                                                                                                                                                                                                                                                                                                    | LUXURY EN-SUITE<br>DOUBLE SHOWER<br>ROOM:         | Comprises Bespoke separate shower cubicle with smoked privacy glass, concealed low level WC, vanity enclosed wash hand basin, heated towel rail, side aspect double glazed window, fully tiled walls and flooring. |
| COVERED ENTRANCE<br>AREA:                                                                                                                                                                                                                                                                                                                                                | With composite double glazed front door to:                                                                                                                                                                                                                                                                                                                                                                                                                                                        | BEDROOM TWO:                                      | Electric heater, new fitted carpets, front aspect double glazed window and side aspect double glazed Velux windows.                                                                                                |
| ENTRANCE<br>VESTIBULE:                                                                                                                                                                                                                                                                                                                                                   | Stairs to first floor, electric heating, tiled flooring, solid oak doors to all rooms.                                                                                                                                                                                                                                                                                                                                                                                                             | BEDROOM THREE:                                    | Electric heater, new fitted carpets, front aspect double glazed window and side aspect double glazed Velux windows.                                                                                                |
| LUXURY GROUND FLOOR SHOWER ROOM:                                                                                                                                                                                                                                                                                                                                         | Composite single shower cubicle tiled all round, vanity enclosed wash hand basin, low level WC, heated towel rail, fully tiled walls and flooring and front aspect opaque double glazed window.                                                                                                                                                                                                                                                                                                    | LUXURY FAMILY BATHROOM:                           | Comprises white three piece suite with panel enclosed bath, vanity enclosed wash hand basin, concealed low level WC, heated towel rail, fully tiled walls and floors and side aspect                               |
| STUDY/HOME OFFICE:                                                                                                                                                                                                                                                                                                                                                       | Electric heater, fitted carpets and side aspect double glazed window.                                                                                                                                                                                                                                                                                                                                                                                                                              |                                                   | opaque double glazed window.                                                                                                                                                                                       |
|                                                                                                                                                                                                                                                                                                                                                                          | wildow.                                                                                                                                                                                                                                                                                                                                                                                                                                                                                            |                                                   |                                                                                                                                                                                                                    |
| LIVING ROOM:                                                                                                                                                                                                                                                                                                                                                             | Electric heater, fitted carpets and front aspect double glazed window.                                                                                                                                                                                                                                                                                                                                                                                                                             |                                                   | <u>OUTSIDE</u>                                                                                                                                                                                                     |
| LIVING ROOM:  UTILITY ROOM:                                                                                                                                                                                                                                                                                                                                              | Electric heater, fitted carpets and front aspect double glazed window.  Composite eye and base level units, built in washing machine and tumble dryer, space for other appliances,                                                                                                                                                                                                                                                                                                                 |                                                   | OUTSIDE  Approx 40ft patio area, lawn area exterior lighting and enclosed brick built walling.                                                                                                                     |
|                                                                                                                                                                                                                                                                                                                                                                          | Electric heater, fitted carpets and front aspect double glazed window.  Composite eye and base level units, built in washing                                                                                                                                                                                                                                                                                                                                                                       | LANDSCAPED<br>REAR GARDEN:                        | Approx 40ft patio area, lawn area exterior lighting and                                                                                                                                                            |
| UTILITY ROOM:  FITTED KITCHEN/LIVING                                                                                                                                                                                                                                                                                                                                     | Electric heater, fitted carpets and front aspect double glazed window.  Composite eye and base level units, built in washing machine and tumble dryer, space for other appliances, single sink with mixer tap with granite work top, electric heating, Bespoke seating and hanging area, tiled flooring, side aspect double glazed windows and side aspect double glazed doors.  Kitchen comprises eye and base level units with granite work surfaces, one and a half bowl with mixer tap, fitted | LANDSCAPED<br>REAR GARDEN:                        | Approx 40ft patio area, lawn area exterior lighting and enclosed brick built walling.  Block paved driveway providing off street parking for several                                                               |
| UTILITY ROOM:  FITTED                                                                                                                                                                                                                                                                                                                                                    | Electric heater, fitted carpets and front aspect double glazed window.  Composite eye and base level units, built in washing machine and tumble dryer, space for other appliances, single sink with mixer tap with granite work top, electric heating, Bespoke seating and hanging area, tiled flooring, side aspect double glazed windows and side aspect double glazed doors.  Kitchen comprises eye and base level units with granite                                                           | LANDSCAPED REAR GARDEN: OWN DRIVEWAY: COUNCIL TAX | Approx 40ft patio area, lawn area exterior lighting and enclosed brick built walling.  Block paved driveway providing off street parking for several vehicles.                                                     |