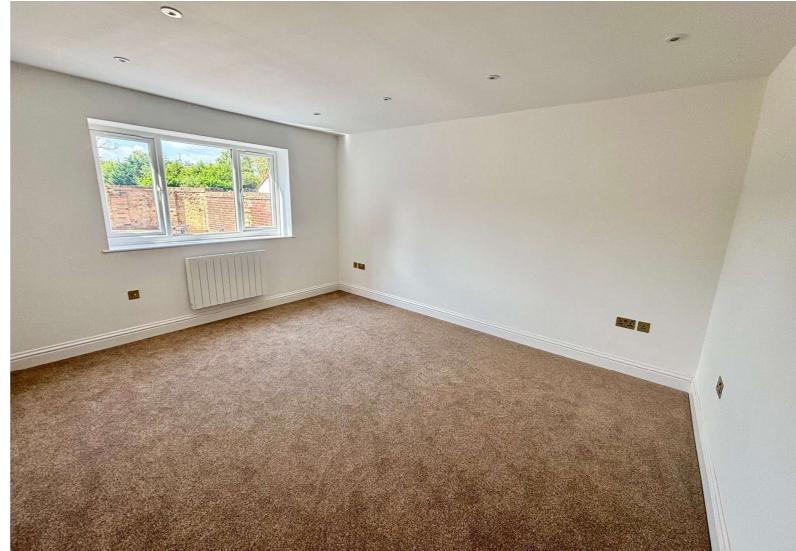

## The Old Workshop, Rosemary Lane, Thorpe, Surrey, TW20 8PS

| A newly built unique detached residence located in a single track lane in the Historic Thorpe Village. Approached via a gated entrance is the very high specification house, offering entrance vestibule, luxury ground floor shower room, study/office, living room, utility room. Luxury fitted kitchen, family room, three/four double bedrooms, en-suite facilities. |                                                                                                                                                                                                                                                                                                                                                                                                                                                                                                    | MASTER<br>BEDROOM:                                | Electric heater fitted carpet, side aspect double glazed window, rear aspect double glazed window and door to:                                                                                                     |
|--------------------------------------------------------------------------------------------------------------------------------------------------------------------------------------------------------------------------------------------------------------------------------------------------------------------------------------------------------------------------|----------------------------------------------------------------------------------------------------------------------------------------------------------------------------------------------------------------------------------------------------------------------------------------------------------------------------------------------------------------------------------------------------------------------------------------------------------------------------------------------------|---------------------------------------------------|--------------------------------------------------------------------------------------------------------------------------------------------------------------------------------------------------------------------|
|                                                                                                                                                                                                                                                                                                                                                                          |                                                                                                                                                                                                                                                                                                                                                                                                                                                                                                    | LUXURY EN-SUITE<br>DOUBLE SHOWER<br>ROOM:         | Comprises Bespoke separate shower cubicle with smoked privacy glass, concealed low level WC, vanity enclosed wash hand basin, heated towel rail, side aspect double glazed window, fully tiled walls and flooring. |
| COVERED ENTRANCE<br>AREA:                                                                                                                                                                                                                                                                                                                                                | With composite double glazed front door to:                                                                                                                                                                                                                                                                                                                                                                                                                                                        | BEDROOM TWO:                                      | Electric heater, new fitted carpets, front aspect double glazed window and side aspect double glazed Velux windows.                                                                                                |
| ENTRANCE<br>VESTIBULE:                                                                                                                                                                                                                                                                                                                                                   | Stairs to first floor, electric heating, tiled flooring, solid oak doors to all rooms.                                                                                                                                                                                                                                                                                                                                                                                                             | BEDROOM THREE:                                    | Electric heater, new fitted carpets, front aspect double glazed window and side aspect double glazed Velux windows.                                                                                                |
| LUXURY GROUND FLOOR SHOWER ROOM:                                                                                                                                                                                                                                                                                                                                         | Composite single shower cubicle tiled all round, vanity enclosed wash hand basin, low level WC, heated towel rail, fully tiled walls and flooring and front aspect opaque double glazed window.                                                                                                                                                                                                                                                                                                    | LUXURY FAMILY BATHROOM:                           | Comprises white three piece suite with panel enclosed bath, vanity enclosed wash hand basin, concealed low level WC, heated towel rail, fully tiled walls and floors and side aspect                               |
| STUDY/HOME OFFICE:                                                                                                                                                                                                                                                                                                                                                       | Electric heater, fitted carpets and side aspect double glazed window.                                                                                                                                                                                                                                                                                                                                                                                                                              |                                                   | opaque double glazed window.                                                                                                                                                                                       |
|                                                                                                                                                                                                                                                                                                                                                                          | wildow.                                                                                                                                                                                                                                                                                                                                                                                                                                                                                            |                                                   |                                                                                                                                                                                                                    |
| LIVING ROOM:                                                                                                                                                                                                                                                                                                                                                             | Electric heater, fitted carpets and front aspect double glazed window.                                                                                                                                                                                                                                                                                                                                                                                                                             |                                                   | <u>OUTSIDE</u>                                                                                                                                                                                                     |
| LIVING ROOM:  UTILITY ROOM:                                                                                                                                                                                                                                                                                                                                              | Electric heater, fitted carpets and front aspect double glazed window.  Composite eye and base level units, built in washing machine and tumble dryer, space for other appliances,                                                                                                                                                                                                                                                                                                                 |                                                   | OUTSIDE  Approx 40ft patio area, lawn area exterior lighting and enclosed brick built walling.                                                                                                                     |
|                                                                                                                                                                                                                                                                                                                                                                          | Electric heater, fitted carpets and front aspect double glazed window.  Composite eye and base level units, built in washing                                                                                                                                                                                                                                                                                                                                                                       | LANDSCAPED<br>REAR GARDEN:                        | Approx 40ft patio area, lawn area exterior lighting and                                                                                                                                                            |
| UTILITY ROOM:  FITTED KITCHEN/LIVING                                                                                                                                                                                                                                                                                                                                     | Electric heater, fitted carpets and front aspect double glazed window.  Composite eye and base level units, built in washing machine and tumble dryer, space for other appliances, single sink with mixer tap with granite work top, electric heating, Bespoke seating and hanging area, tiled flooring, side aspect double glazed windows and side aspect double glazed doors.  Kitchen comprises eye and base level units with granite work surfaces, one and a half bowl with mixer tap, fitted | LANDSCAPED<br>REAR GARDEN:                        | Approx 40ft patio area, lawn area exterior lighting and enclosed brick built walling.  Block paved driveway providing off street parking for several                                                               |
| UTILITY ROOM:  FITTED                                                                                                                                                                                                                                                                                                                                                    | Electric heater, fitted carpets and front aspect double glazed window.  Composite eye and base level units, built in washing machine and tumble dryer, space for other appliances, single sink with mixer tap with granite work top, electric heating, Bespoke seating and hanging area, tiled flooring, side aspect double glazed windows and side aspect double glazed doors.  Kitchen comprises eye and base level units with granite                                                           | LANDSCAPED REAR GARDEN: OWN DRIVEWAY: COUNCIL TAX | Approx 40ft patio area, lawn area exterior lighting and enclosed brick built walling.  Block paved driveway providing off street parking for several vehicles.                                                     |

## Ground Floor Approx. 87.0 sq. metres (936.4 sq. feet)

First Floor Approx. 61.3 sq. metres (659.9 sq. feet) Bedroom 3.70m x 3.95m (12'2" x 13') **Bedroom** 4.95m x 2.75m (16'3" x 9') **Bedroom** 4.95m x 2.60m (16'3" x 8'6")