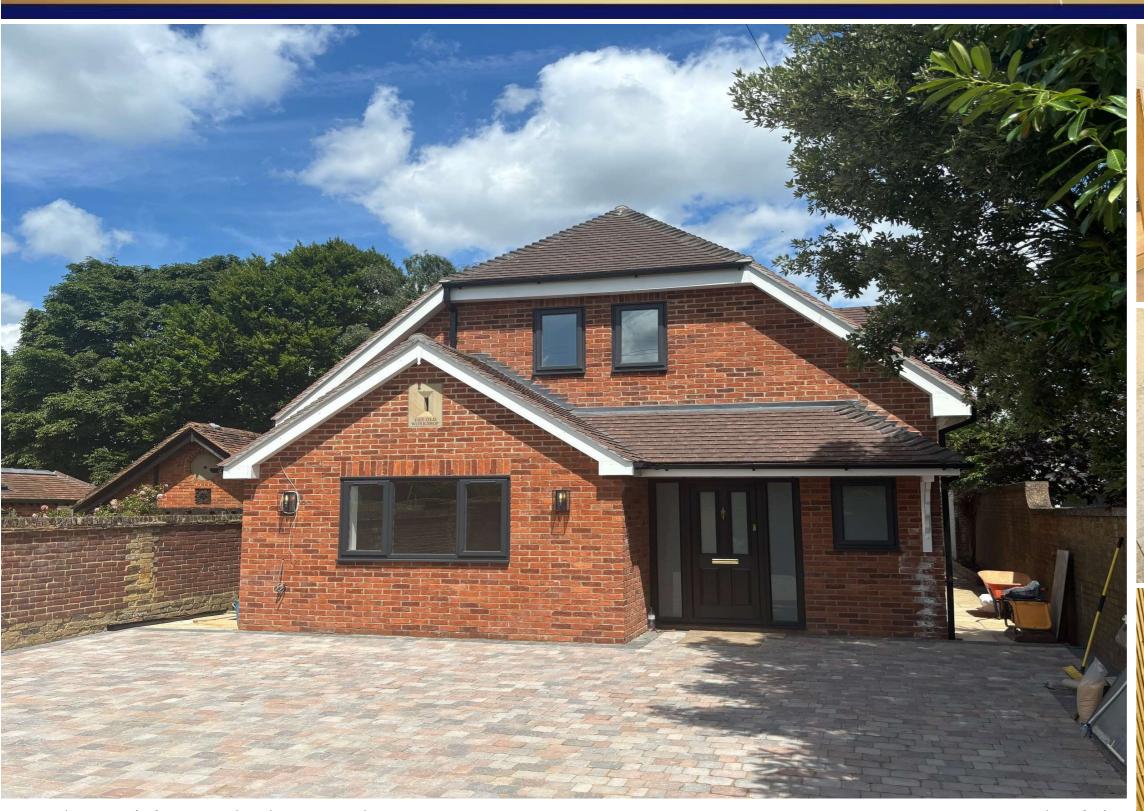

## The Old Workshop, Rosemary Lane, Thorpe, Surrey, TW20 8PS

| A newly built unique detached residence located in a single track lane in the Historic Thorpe Village. Approached via a gated entrance is the very high specification house, offering entrance vestibule, luxury ground floor shower room, study/office, living room, utility room. Luxury fitted kitchen, family room, three/four double bedrooms, en-suite facilities. |                                                                                                                                                                                                                                                                                                                                                                                                                                                                                                    | MASTER<br>BEDROOM:                                | Electric heater fitted carpet, side aspect double glazed window, rear aspect double glazed window and door to:                                                                                                     |
|--------------------------------------------------------------------------------------------------------------------------------------------------------------------------------------------------------------------------------------------------------------------------------------------------------------------------------------------------------------------------|----------------------------------------------------------------------------------------------------------------------------------------------------------------------------------------------------------------------------------------------------------------------------------------------------------------------------------------------------------------------------------------------------------------------------------------------------------------------------------------------------|---------------------------------------------------|--------------------------------------------------------------------------------------------------------------------------------------------------------------------------------------------------------------------|
|                                                                                                                                                                                                                                                                                                                                                                          |                                                                                                                                                                                                                                                                                                                                                                                                                                                                                                    | LUXURY EN-SUITE<br>DOUBLE SHOWER<br>ROOM:         | Comprises Bespoke separate shower cubicle with smoked privacy glass, concealed low level WC, vanity enclosed wash hand basin, heated towel rail, side aspect double glazed window, fully tiled walls and flooring. |
| COVERED ENTRANCE<br>AREA:                                                                                                                                                                                                                                                                                                                                                | With composite double glazed front door to:                                                                                                                                                                                                                                                                                                                                                                                                                                                        | BEDROOM TWO:                                      | Electric heater, new fitted carpets, front aspect double glazed window and side aspect double glazed Velux windows.                                                                                                |
| ENTRANCE<br>VESTIBULE:                                                                                                                                                                                                                                                                                                                                                   | Stairs to first floor, electric heating, tiled flooring, solid oak doors to all rooms.                                                                                                                                                                                                                                                                                                                                                                                                             | BEDROOM THREE:                                    | Electric heater, new fitted carpets, front aspect double glazed window and side aspect double glazed Velux windows.                                                                                                |
| LUXURY GROUND FLOOR SHOWER ROOM:                                                                                                                                                                                                                                                                                                                                         | Composite single shower cubicle tiled all round, vanity enclosed wash hand basin, low level WC, heated towel rail, fully tiled walls and flooring and front aspect opaque double glazed window.                                                                                                                                                                                                                                                                                                    | LUXURY FAMILY BATHROOM:                           | Comprises white three piece suite with panel enclosed bath, vanity enclosed wash hand basin, concealed low level WC, heated towel rail, fully tiled walls and floors and side aspect                               |
| STUDY/HOME OFFICE:                                                                                                                                                                                                                                                                                                                                                       | Electric heater, fitted carpets and side aspect double glazed window.                                                                                                                                                                                                                                                                                                                                                                                                                              |                                                   | opaque double glazed window.                                                                                                                                                                                       |
|                                                                                                                                                                                                                                                                                                                                                                          | wildow.                                                                                                                                                                                                                                                                                                                                                                                                                                                                                            |                                                   |                                                                                                                                                                                                                    |
| LIVING ROOM:                                                                                                                                                                                                                                                                                                                                                             | Electric heater, fitted carpets and front aspect double glazed window.                                                                                                                                                                                                                                                                                                                                                                                                                             |                                                   | <u>OUTSIDE</u>                                                                                                                                                                                                     |
| LIVING ROOM:  UTILITY ROOM:                                                                                                                                                                                                                                                                                                                                              | Electric heater, fitted carpets and front aspect double glazed window.  Composite eye and base level units, built in washing machine and tumble dryer, space for other appliances,                                                                                                                                                                                                                                                                                                                 |                                                   | OUTSIDE  Approx 40ft patio area, lawn area exterior lighting and enclosed brick built walling.                                                                                                                     |
|                                                                                                                                                                                                                                                                                                                                                                          | Electric heater, fitted carpets and front aspect double glazed window.  Composite eye and base level units, built in washing                                                                                                                                                                                                                                                                                                                                                                       | LANDSCAPED<br>REAR GARDEN:                        | Approx 40ft patio area, lawn area exterior lighting and                                                                                                                                                            |
| UTILITY ROOM:  FITTED KITCHEN/LIVING                                                                                                                                                                                                                                                                                                                                     | Electric heater, fitted carpets and front aspect double glazed window.  Composite eye and base level units, built in washing machine and tumble dryer, space for other appliances, single sink with mixer tap with granite work top, electric heating, Bespoke seating and hanging area, tiled flooring, side aspect double glazed windows and side aspect double glazed doors.  Kitchen comprises eye and base level units with granite work surfaces, one and a half bowl with mixer tap, fitted | LANDSCAPED<br>REAR GARDEN:                        | Approx 40ft patio area, lawn area exterior lighting and enclosed brick built walling.  Block paved driveway providing off street parking for several                                                               |
| UTILITY ROOM:  FITTED                                                                                                                                                                                                                                                                                                                                                    | Electric heater, fitted carpets and front aspect double glazed window.  Composite eye and base level units, built in washing machine and tumble dryer, space for other appliances, single sink with mixer tap with granite work top, electric heating, Bespoke seating and hanging area, tiled flooring, side aspect double glazed windows and side aspect double glazed doors.  Kitchen comprises eye and base level units with granite                                                           | LANDSCAPED REAR GARDEN: OWN DRIVEWAY: COUNCIL TAX | Approx 40ft patio area, lawn area exterior lighting and enclosed brick built walling.  Block paved driveway providing off street parking for several vehicles.                                                     |