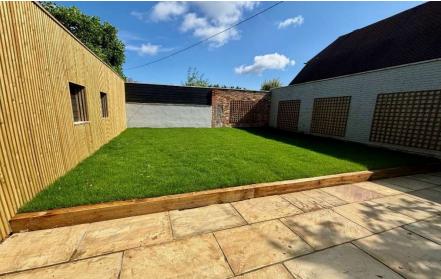

## The Old Workshop, Rosemary Lane, Thorpe, Surrey, TW20 8PS

| A newly built unique detached residence located in a single track lane in the Historic Thorpe Village. Approached via a gated entrance is the very high specification house, offering entrance vestibule, luxury ground floor shower room, study/office, living room, utility room. Luxury fitted kitchen, family room, three/four double bedrooms, en-suite facilities. |                                                                                                                                                                                                                                                                                                                                                                                                                                                                                                    | MASTER<br>BEDROOM:                                | Electric heater fitted carpet, side aspect double glazed window, rear aspect double glazed window and door to:                                                                                                     |
|--------------------------------------------------------------------------------------------------------------------------------------------------------------------------------------------------------------------------------------------------------------------------------------------------------------------------------------------------------------------------|----------------------------------------------------------------------------------------------------------------------------------------------------------------------------------------------------------------------------------------------------------------------------------------------------------------------------------------------------------------------------------------------------------------------------------------------------------------------------------------------------|---------------------------------------------------|--------------------------------------------------------------------------------------------------------------------------------------------------------------------------------------------------------------------|
|                                                                                                                                                                                                                                                                                                                                                                          |                                                                                                                                                                                                                                                                                                                                                                                                                                                                                                    | LUXURY EN-SUITE<br>DOUBLE SHOWER<br>ROOM:         | Comprises Bespoke separate shower cubicle with smoked privacy glass, concealed low level WC, vanity enclosed wash hand basin, heated towel rail, side aspect double glazed window, fully tiled walls and flooring. |
| COVERED ENTRANCE<br>AREA:                                                                                                                                                                                                                                                                                                                                                | With composite double glazed front door to:                                                                                                                                                                                                                                                                                                                                                                                                                                                        | BEDROOM TWO:                                      | Electric heater, new fitted carpets, front aspect double glazed window and side aspect double glazed Velux windows.                                                                                                |
| ENTRANCE<br>VESTIBULE:                                                                                                                                                                                                                                                                                                                                                   | Stairs to first floor, electric heating, tiled flooring, solid oak doors to all rooms.                                                                                                                                                                                                                                                                                                                                                                                                             | BEDROOM THREE:                                    | Electric heater, new fitted carpets, front aspect double glazed window and side aspect double glazed Velux windows.                                                                                                |
| LUXURY GROUND FLOOR SHOWER ROOM:                                                                                                                                                                                                                                                                                                                                         | Composite single shower cubicle tiled all round, vanity enclosed wash hand basin, low level WC, heated towel rail, fully tiled walls and flooring and front aspect opaque double glazed window.                                                                                                                                                                                                                                                                                                    | LUXURY FAMILY BATHROOM:                           | Comprises white three piece suite with panel enclosed bath, vanity enclosed wash hand basin, concealed low level WC, heated towel rail, fully tiled walls and floors and side aspect                               |
| STUDY/HOME OFFICE:                                                                                                                                                                                                                                                                                                                                                       | Electric heater, fitted carpets and side aspect double glazed window.                                                                                                                                                                                                                                                                                                                                                                                                                              |                                                   | opaque double glazed window.                                                                                                                                                                                       |
|                                                                                                                                                                                                                                                                                                                                                                          | wildow.                                                                                                                                                                                                                                                                                                                                                                                                                                                                                            |                                                   |                                                                                                                                                                                                                    |
| LIVING ROOM:                                                                                                                                                                                                                                                                                                                                                             | Electric heater, fitted carpets and front aspect double glazed window.                                                                                                                                                                                                                                                                                                                                                                                                                             |                                                   | <u>OUTSIDE</u>                                                                                                                                                                                                     |
| LIVING ROOM:  UTILITY ROOM:                                                                                                                                                                                                                                                                                                                                              | Electric heater, fitted carpets and front aspect double glazed window.  Composite eye and base level units, built in washing machine and tumble dryer, space for other appliances,                                                                                                                                                                                                                                                                                                                 |                                                   | OUTSIDE  Approx 40ft patio area, lawn area exterior lighting and enclosed brick built walling.                                                                                                                     |
|                                                                                                                                                                                                                                                                                                                                                                          | Electric heater, fitted carpets and front aspect double glazed window.  Composite eye and base level units, built in washing                                                                                                                                                                                                                                                                                                                                                                       | LANDSCAPED<br>REAR GARDEN:                        | Approx 40ft patio area, lawn area exterior lighting and                                                                                                                                                            |
| UTILITY ROOM:  FITTED KITCHEN/LIVING                                                                                                                                                                                                                                                                                                                                     | Electric heater, fitted carpets and front aspect double glazed window.  Composite eye and base level units, built in washing machine and tumble dryer, space for other appliances, single sink with mixer tap with granite work top, electric heating, Bespoke seating and hanging area, tiled flooring, side aspect double glazed windows and side aspect double glazed doors.  Kitchen comprises eye and base level units with granite work surfaces, one and a half bowl with mixer tap, fitted | LANDSCAPED<br>REAR GARDEN:                        | Approx 40ft patio area, lawn area exterior lighting and enclosed brick built walling.  Block paved driveway providing off street parking for several                                                               |
| UTILITY ROOM:  FITTED                                                                                                                                                                                                                                                                                                                                                    | Electric heater, fitted carpets and front aspect double glazed window.  Composite eye and base level units, built in washing machine and tumble dryer, space for other appliances, single sink with mixer tap with granite work top, electric heating, Bespoke seating and hanging area, tiled flooring, side aspect double glazed windows and side aspect double glazed doors.  Kitchen comprises eye and base level units with granite                                                           | LANDSCAPED REAR GARDEN: OWN DRIVEWAY: COUNCIL TAX | Approx 40ft patio area, lawn area exterior lighting and enclosed brick built walling.  Block paved driveway providing off street parking for several vehicles.                                                     |