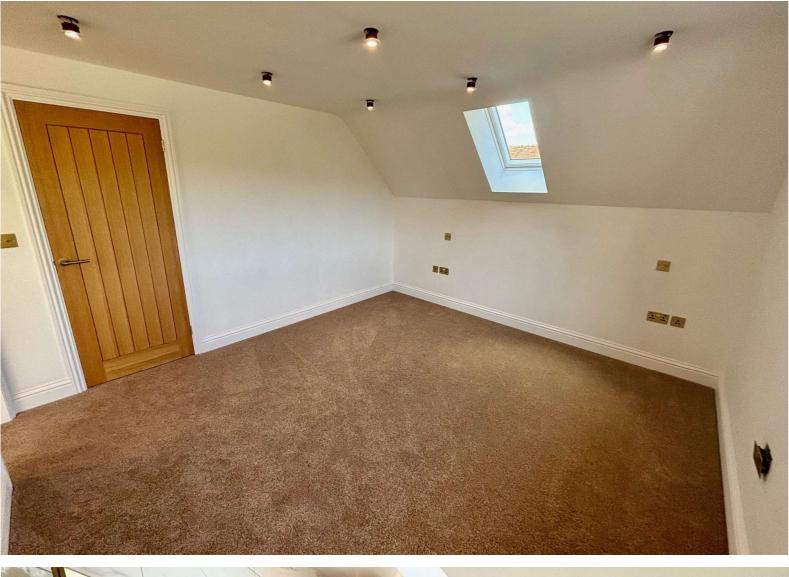

## The Old Workshop, Rosemary Lane, Thorpe, Surrey, TW20 8PS

| A newly built unique detached residence located in a single track lane in the Historic Thorpe Village. Approached via a gated entrance is the very high specification house, offering entrance vestibule, luxury ground floor shower room, study/office, living room, utility room. Luxury fitted kitchen, family room, three/four double bedrooms, en-suite facilities. |                                                                                                                                                                                                                                                                                                                                                                                                                                                                                                    | MASTER<br>BEDROOM:                                | Electric heater fitted carpet, side aspect double glazed window, rear aspect double glazed window and door to:                                                                                                     |
|--------------------------------------------------------------------------------------------------------------------------------------------------------------------------------------------------------------------------------------------------------------------------------------------------------------------------------------------------------------------------|----------------------------------------------------------------------------------------------------------------------------------------------------------------------------------------------------------------------------------------------------------------------------------------------------------------------------------------------------------------------------------------------------------------------------------------------------------------------------------------------------|---------------------------------------------------|--------------------------------------------------------------------------------------------------------------------------------------------------------------------------------------------------------------------|
|                                                                                                                                                                                                                                                                                                                                                                          |                                                                                                                                                                                                                                                                                                                                                                                                                                                                                                    | LUXURY EN-SUITE<br>DOUBLE SHOWER<br>ROOM:         | Comprises Bespoke separate shower cubicle with smoked privacy glass, concealed low level WC, vanity enclosed wash hand basin, heated towel rail, side aspect double glazed window, fully tiled walls and flooring. |
| COVERED ENTRANCE<br>AREA:                                                                                                                                                                                                                                                                                                                                                | With composite double glazed front door to:                                                                                                                                                                                                                                                                                                                                                                                                                                                        | BEDROOM TWO:                                      | Electric heater, new fitted carpets, front aspect double glazed window and side aspect double glazed Velux windows.                                                                                                |
| ENTRANCE<br>VESTIBULE:                                                                                                                                                                                                                                                                                                                                                   | Stairs to first floor, electric heating, tiled flooring, solid oak doors to all rooms.                                                                                                                                                                                                                                                                                                                                                                                                             | BEDROOM THREE:                                    | Electric heater, new fitted carpets, front aspect double glazed window and side aspect double glazed Velux windows.                                                                                                |
| LUXURY GROUND FLOOR SHOWER ROOM:                                                                                                                                                                                                                                                                                                                                         | Composite single shower cubicle tiled all round, vanity enclosed wash hand basin, low level WC, heated towel rail, fully tiled walls and flooring and front aspect opaque double glazed window.                                                                                                                                                                                                                                                                                                    | LUXURY FAMILY BATHROOM:                           | Comprises white three piece suite with panel enclosed bath, vanity enclosed wash hand basin, concealed low level WC, heated towel rail, fully tiled walls and floors and side aspect                               |
| STUDY/HOME OFFICE:                                                                                                                                                                                                                                                                                                                                                       | Electric heater, fitted carpets and side aspect double glazed window.                                                                                                                                                                                                                                                                                                                                                                                                                              |                                                   | opaque double glazed window.                                                                                                                                                                                       |
|                                                                                                                                                                                                                                                                                                                                                                          | wildow.                                                                                                                                                                                                                                                                                                                                                                                                                                                                                            |                                                   |                                                                                                                                                                                                                    |
| LIVING ROOM:                                                                                                                                                                                                                                                                                                                                                             | Electric heater, fitted carpets and front aspect double glazed window.                                                                                                                                                                                                                                                                                                                                                                                                                             |                                                   | <u>OUTSIDE</u>                                                                                                                                                                                                     |
| LIVING ROOM:  UTILITY ROOM:                                                                                                                                                                                                                                                                                                                                              | Electric heater, fitted carpets and front aspect double glazed window.  Composite eye and base level units, built in washing machine and tumble dryer, space for other appliances,                                                                                                                                                                                                                                                                                                                 |                                                   | OUTSIDE  Approx 40ft patio area, lawn area exterior lighting and enclosed brick built walling.                                                                                                                     |
|                                                                                                                                                                                                                                                                                                                                                                          | Electric heater, fitted carpets and front aspect double glazed window.  Composite eye and base level units, built in washing                                                                                                                                                                                                                                                                                                                                                                       | LANDSCAPED<br>REAR GARDEN:                        | Approx 40ft patio area, lawn area exterior lighting and                                                                                                                                                            |
| UTILITY ROOM:  FITTED KITCHEN/LIVING                                                                                                                                                                                                                                                                                                                                     | Electric heater, fitted carpets and front aspect double glazed window.  Composite eye and base level units, built in washing machine and tumble dryer, space for other appliances, single sink with mixer tap with granite work top, electric heating, Bespoke seating and hanging area, tiled flooring, side aspect double glazed windows and side aspect double glazed doors.  Kitchen comprises eye and base level units with granite work surfaces, one and a half bowl with mixer tap, fitted | LANDSCAPED<br>REAR GARDEN:                        | Approx 40ft patio area, lawn area exterior lighting and enclosed brick built walling.  Block paved driveway providing off street parking for several                                                               |
| UTILITY ROOM:  FITTED                                                                                                                                                                                                                                                                                                                                                    | Electric heater, fitted carpets and front aspect double glazed window.  Composite eye and base level units, built in washing machine and tumble dryer, space for other appliances, single sink with mixer tap with granite work top, electric heating, Bespoke seating and hanging area, tiled flooring, side aspect double glazed windows and side aspect double glazed doors.  Kitchen comprises eye and base level units with granite                                                           | LANDSCAPED REAR GARDEN: OWN DRIVEWAY: COUNCIL TAX | Approx 40ft patio area, lawn area exterior lighting and enclosed brick built walling.  Block paved driveway providing off street parking for several vehicles.                                                     |

## Ground Floor Approx. 87.0 sq. metres (936.4 sq. feet)

First Floor Approx. 61.3 sq. metres (659.9 sq. feet) Bedroom 3.70m x 3.95m (12'2" x 13') **Bedroom** 4.95m x 2.75m (16'3" x 9') **Bedroom** 4.95m x 2.60m (16'3" x 8'6")