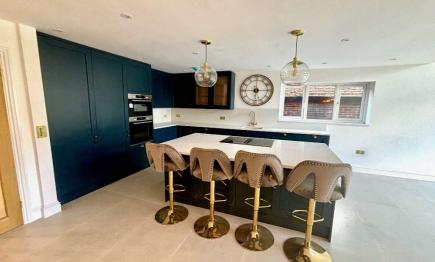

## The Old Workshop, Rosemary Lane, Thorpe, Surrey, TW20 8PS

| A newly built unique detached residence located in a single track lane in the Historic Thorpe Village. Approached via a gated entrance is the very high specification house, offering entrance vestibule, luxury ground floor shower room, study/office, living room, utility room. Luxury fitted kitchen, family room, three/four double bedrooms, en-suite facilities. |                                                                                                                                                                                                                                                                                                                                                                                                                                                                                                    | MASTER<br>BEDROOM:                                | Electric heater fitted carpet, side aspect double glazed window, rear aspect double glazed window and door to:                                                                                                     |
|--------------------------------------------------------------------------------------------------------------------------------------------------------------------------------------------------------------------------------------------------------------------------------------------------------------------------------------------------------------------------|----------------------------------------------------------------------------------------------------------------------------------------------------------------------------------------------------------------------------------------------------------------------------------------------------------------------------------------------------------------------------------------------------------------------------------------------------------------------------------------------------|---------------------------------------------------|--------------------------------------------------------------------------------------------------------------------------------------------------------------------------------------------------------------------|
|                                                                                                                                                                                                                                                                                                                                                                          |                                                                                                                                                                                                                                                                                                                                                                                                                                                                                                    | LUXURY EN-SUITE<br>DOUBLE SHOWER<br>ROOM:         | Comprises Bespoke separate shower cubicle with smoked privacy glass, concealed low level WC, vanity enclosed wash hand basin, heated towel rail, side aspect double glazed window, fully tiled walls and flooring. |
| COVERED ENTRANCE<br>AREA:                                                                                                                                                                                                                                                                                                                                                | With composite double glazed front door to:                                                                                                                                                                                                                                                                                                                                                                                                                                                        | BEDROOM TWO:                                      | Electric heater, new fitted carpets, front aspect double glazed window and side aspect double glazed Velux windows.                                                                                                |
| ENTRANCE<br>VESTIBULE:                                                                                                                                                                                                                                                                                                                                                   | Stairs to first floor, electric heating, tiled flooring, solid oak doors to all rooms.                                                                                                                                                                                                                                                                                                                                                                                                             | BEDROOM THREE:                                    | Electric heater, new fitted carpets, front aspect double glazed window and side aspect double glazed Velux windows.                                                                                                |
| LUXURY GROUND FLOOR SHOWER ROOM:                                                                                                                                                                                                                                                                                                                                         | Composite single shower cubicle tiled all round, vanity enclosed wash hand basin, low level WC, heated towel rail, fully tiled walls and flooring and front aspect opaque double glazed window.                                                                                                                                                                                                                                                                                                    | LUXURY FAMILY BATHROOM:                           | Comprises white three piece suite with panel enclosed bath, vanity enclosed wash hand basin, concealed low level WC, heated towel rail, fully tiled walls and floors and side aspect                               |
| STUDY/HOME OFFICE:                                                                                                                                                                                                                                                                                                                                                       | Electric heater, fitted carpets and side aspect double glazed window.                                                                                                                                                                                                                                                                                                                                                                                                                              |                                                   | opaque double glazed window.                                                                                                                                                                                       |
|                                                                                                                                                                                                                                                                                                                                                                          | wildow.                                                                                                                                                                                                                                                                                                                                                                                                                                                                                            |                                                   |                                                                                                                                                                                                                    |
| LIVING ROOM:                                                                                                                                                                                                                                                                                                                                                             | Electric heater, fitted carpets and front aspect double glazed window.                                                                                                                                                                                                                                                                                                                                                                                                                             |                                                   | <u>OUTSIDE</u>                                                                                                                                                                                                     |
| LIVING ROOM:  UTILITY ROOM:                                                                                                                                                                                                                                                                                                                                              | Electric heater, fitted carpets and front aspect double glazed window.  Composite eye and base level units, built in washing machine and tumble dryer, space for other appliances,                                                                                                                                                                                                                                                                                                                 |                                                   | OUTSIDE  Approx 40ft patio area, lawn area exterior lighting and enclosed brick built walling.                                                                                                                     |
|                                                                                                                                                                                                                                                                                                                                                                          | Electric heater, fitted carpets and front aspect double glazed window.  Composite eye and base level units, built in washing                                                                                                                                                                                                                                                                                                                                                                       | LANDSCAPED<br>REAR GARDEN:                        | Approx 40ft patio area, lawn area exterior lighting and                                                                                                                                                            |
| UTILITY ROOM:  FITTED KITCHEN/LIVING                                                                                                                                                                                                                                                                                                                                     | Electric heater, fitted carpets and front aspect double glazed window.  Composite eye and base level units, built in washing machine and tumble dryer, space for other appliances, single sink with mixer tap with granite work top, electric heating, Bespoke seating and hanging area, tiled flooring, side aspect double glazed windows and side aspect double glazed doors.  Kitchen comprises eye and base level units with granite work surfaces, one and a half bowl with mixer tap, fitted | LANDSCAPED<br>REAR GARDEN:                        | Approx 40ft patio area, lawn area exterior lighting and enclosed brick built walling.  Block paved driveway providing off street parking for several                                                               |
| UTILITY ROOM:  FITTED                                                                                                                                                                                                                                                                                                                                                    | Electric heater, fitted carpets and front aspect double glazed window.  Composite eye and base level units, built in washing machine and tumble dryer, space for other appliances, single sink with mixer tap with granite work top, electric heating, Bespoke seating and hanging area, tiled flooring, side aspect double glazed windows and side aspect double glazed doors.  Kitchen comprises eye and base level units with granite                                                           | LANDSCAPED REAR GARDEN: OWN DRIVEWAY: COUNCIL TAX | Approx 40ft patio area, lawn area exterior lighting and enclosed brick built walling.  Block paved driveway providing off street parking for several vehicles.                                                     |