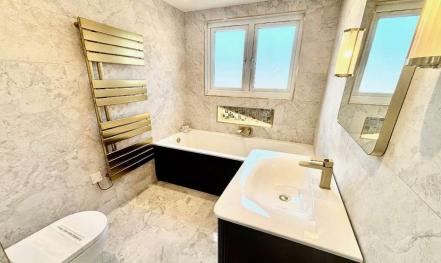

## The Old Workshop, Rosemary Lane, Thorpe, Surrey, TW20 8PS

| A newly built unique detached residence located in a single track lane in the Historic Thorpe Village. Approached via a gated entrance is the very high specification house, offering entrance vestibule, luxury ground floor shower room, study/office, living room, utility room. Luxury fitted kitchen, family room, three/four double bedrooms, en-suite facilities. |                                                                                                                                                                                                                                                                                                                                                                                                                                                                                                    | MASTER<br>BEDROOM:                                | Electric heater fitted carpet, side aspect double glazed window, rear aspect double glazed window and door to:                                                                                                     |
|--------------------------------------------------------------------------------------------------------------------------------------------------------------------------------------------------------------------------------------------------------------------------------------------------------------------------------------------------------------------------|----------------------------------------------------------------------------------------------------------------------------------------------------------------------------------------------------------------------------------------------------------------------------------------------------------------------------------------------------------------------------------------------------------------------------------------------------------------------------------------------------|---------------------------------------------------|--------------------------------------------------------------------------------------------------------------------------------------------------------------------------------------------------------------------|
|                                                                                                                                                                                                                                                                                                                                                                          |                                                                                                                                                                                                                                                                                                                                                                                                                                                                                                    | LUXURY EN-SUITE<br>DOUBLE SHOWER<br>ROOM:         | Comprises Bespoke separate shower cubicle with smoked privacy glass, concealed low level WC, vanity enclosed wash hand basin, heated towel rail, side aspect double glazed window, fully tiled walls and flooring. |
| COVERED ENTRANCE<br>AREA:                                                                                                                                                                                                                                                                                                                                                | With composite double glazed front door to:                                                                                                                                                                                                                                                                                                                                                                                                                                                        | BEDROOM TWO:                                      | Electric heater, new fitted carpets, front aspect double glazed window and side aspect double glazed Velux windows.                                                                                                |
| ENTRANCE<br>VESTIBULE:                                                                                                                                                                                                                                                                                                                                                   | Stairs to first floor, electric heating, tiled flooring, solid oak doors to all rooms.                                                                                                                                                                                                                                                                                                                                                                                                             | BEDROOM THREE:                                    | Electric heater, new fitted carpets, front aspect double glazed window and side aspect double glazed Velux windows.                                                                                                |
| LUXURY GROUND FLOOR SHOWER ROOM:                                                                                                                                                                                                                                                                                                                                         | Composite single shower cubicle tiled all round, vanity enclosed wash hand basin, low level WC, heated towel rail, fully tiled walls and flooring and front aspect opaque double glazed window.                                                                                                                                                                                                                                                                                                    | LUXURY FAMILY BATHROOM:                           | Comprises white three piece suite with panel enclosed bath, vanity enclosed wash hand basin, concealed low level WC, heated towel rail, fully tiled walls and floors and side aspect                               |
| STUDY/HOME OFFICE:                                                                                                                                                                                                                                                                                                                                                       | Electric heater, fitted carpets and side aspect double glazed window.                                                                                                                                                                                                                                                                                                                                                                                                                              |                                                   | opaque double glazed window.                                                                                                                                                                                       |
|                                                                                                                                                                                                                                                                                                                                                                          | wildow.                                                                                                                                                                                                                                                                                                                                                                                                                                                                                            |                                                   |                                                                                                                                                                                                                    |
| LIVING ROOM:                                                                                                                                                                                                                                                                                                                                                             | Electric heater, fitted carpets and front aspect double glazed window.                                                                                                                                                                                                                                                                                                                                                                                                                             |                                                   | <u>OUTSIDE</u>                                                                                                                                                                                                     |
| LIVING ROOM:  UTILITY ROOM:                                                                                                                                                                                                                                                                                                                                              | Electric heater, fitted carpets and front aspect double glazed window.  Composite eye and base level units, built in washing machine and tumble dryer, space for other appliances,                                                                                                                                                                                                                                                                                                                 |                                                   | OUTSIDE  Approx 40ft patio area, lawn area exterior lighting and enclosed brick built walling.                                                                                                                     |
|                                                                                                                                                                                                                                                                                                                                                                          | Electric heater, fitted carpets and front aspect double glazed window.  Composite eye and base level units, built in washing                                                                                                                                                                                                                                                                                                                                                                       | LANDSCAPED<br>REAR GARDEN:                        | Approx 40ft patio area, lawn area exterior lighting and                                                                                                                                                            |
| UTILITY ROOM:  FITTED KITCHEN/LIVING                                                                                                                                                                                                                                                                                                                                     | Electric heater, fitted carpets and front aspect double glazed window.  Composite eye and base level units, built in washing machine and tumble dryer, space for other appliances, single sink with mixer tap with granite work top, electric heating, Bespoke seating and hanging area, tiled flooring, side aspect double glazed windows and side aspect double glazed doors.  Kitchen comprises eye and base level units with granite work surfaces, one and a half bowl with mixer tap, fitted | LANDSCAPED<br>REAR GARDEN:                        | Approx 40ft patio area, lawn area exterior lighting and enclosed brick built walling.  Block paved driveway providing off street parking for several                                                               |
| UTILITY ROOM:  FITTED                                                                                                                                                                                                                                                                                                                                                    | Electric heater, fitted carpets and front aspect double glazed window.  Composite eye and base level units, built in washing machine and tumble dryer, space for other appliances, single sink with mixer tap with granite work top, electric heating, Bespoke seating and hanging area, tiled flooring, side aspect double glazed windows and side aspect double glazed doors.  Kitchen comprises eye and base level units with granite                                                           | LANDSCAPED REAR GARDEN: OWN DRIVEWAY: COUNCIL TAX | Approx 40ft patio area, lawn area exterior lighting and enclosed brick built walling.  Block paved driveway providing off street parking for several vehicles.                                                     |