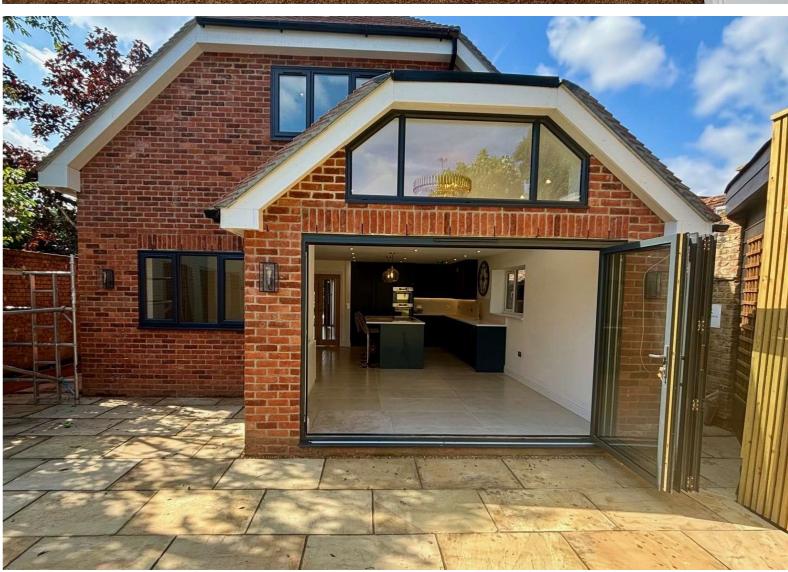

## The Old Workshop, Rosemary Lane, Thorpe, Surrey, TW20 8PS

| A newly built unique detached residence located in a single track lane in the Historic Thorpe Village. Approached via a gated entrance is the very high specification house, offering entrance vestibule, luxury ground floor shower room, study/office, living room, utility room. Luxury fitted kitchen, family room, three/four double bedrooms, en-suite facilities. |                                                                                                                                                                                                                                                                                                                                                                                                                                                                                                    | MASTER<br>BEDROOM:                                | Electric heater fitted carpet, side aspect double glazed window, rear aspect double glazed window and door to:                                                                                                     |
|--------------------------------------------------------------------------------------------------------------------------------------------------------------------------------------------------------------------------------------------------------------------------------------------------------------------------------------------------------------------------|----------------------------------------------------------------------------------------------------------------------------------------------------------------------------------------------------------------------------------------------------------------------------------------------------------------------------------------------------------------------------------------------------------------------------------------------------------------------------------------------------|---------------------------------------------------|--------------------------------------------------------------------------------------------------------------------------------------------------------------------------------------------------------------------|
|                                                                                                                                                                                                                                                                                                                                                                          |                                                                                                                                                                                                                                                                                                                                                                                                                                                                                                    | LUXURY EN-SUITE<br>DOUBLE SHOWER<br>ROOM:         | Comprises Bespoke separate shower cubicle with smoked privacy glass, concealed low level WC, vanity enclosed wash hand basin, heated towel rail, side aspect double glazed window, fully tiled walls and flooring. |
| COVERED ENTRANCE<br>AREA:                                                                                                                                                                                                                                                                                                                                                | With composite double glazed front door to:                                                                                                                                                                                                                                                                                                                                                                                                                                                        | BEDROOM TWO:                                      | Electric heater, new fitted carpets, front aspect double glazed window and side aspect double glazed Velux windows.                                                                                                |
| ENTRANCE<br>VESTIBULE:                                                                                                                                                                                                                                                                                                                                                   | Stairs to first floor, electric heating, tiled flooring, solid oak doors to all rooms.                                                                                                                                                                                                                                                                                                                                                                                                             | BEDROOM THREE:                                    | Electric heater, new fitted carpets, front aspect double glazed window and side aspect double glazed Velux windows.                                                                                                |
| LUXURY GROUND FLOOR SHOWER ROOM:                                                                                                                                                                                                                                                                                                                                         | Composite single shower cubicle tiled all round, vanity enclosed wash hand basin, low level WC, heated towel rail, fully tiled walls and flooring and front aspect opaque double glazed window.                                                                                                                                                                                                                                                                                                    | LUXURY FAMILY BATHROOM:                           | Comprises white three piece suite with panel enclosed bath, vanity enclosed wash hand basin, concealed low level WC, heated towel rail, fully tiled walls and floors and side aspect                               |
| STUDY/HOME OFFICE:                                                                                                                                                                                                                                                                                                                                                       | Electric heater, fitted carpets and side aspect double glazed window.                                                                                                                                                                                                                                                                                                                                                                                                                              |                                                   | opaque double glazed window.                                                                                                                                                                                       |
|                                                                                                                                                                                                                                                                                                                                                                          | wildow.                                                                                                                                                                                                                                                                                                                                                                                                                                                                                            |                                                   |                                                                                                                                                                                                                    |
| LIVING ROOM:                                                                                                                                                                                                                                                                                                                                                             | Electric heater, fitted carpets and front aspect double glazed window.                                                                                                                                                                                                                                                                                                                                                                                                                             |                                                   | <u>OUTSIDE</u>                                                                                                                                                                                                     |
| LIVING ROOM:  UTILITY ROOM:                                                                                                                                                                                                                                                                                                                                              | Electric heater, fitted carpets and front aspect double glazed window.  Composite eye and base level units, built in washing machine and tumble dryer, space for other appliances,                                                                                                                                                                                                                                                                                                                 |                                                   | OUTSIDE  Approx 40ft patio area, lawn area exterior lighting and enclosed brick built walling.                                                                                                                     |
|                                                                                                                                                                                                                                                                                                                                                                          | Electric heater, fitted carpets and front aspect double glazed window.  Composite eye and base level units, built in washing                                                                                                                                                                                                                                                                                                                                                                       | LANDSCAPED<br>REAR GARDEN:                        | Approx 40ft patio area, lawn area exterior lighting and                                                                                                                                                            |
| UTILITY ROOM:  FITTED KITCHEN/LIVING                                                                                                                                                                                                                                                                                                                                     | Electric heater, fitted carpets and front aspect double glazed window.  Composite eye and base level units, built in washing machine and tumble dryer, space for other appliances, single sink with mixer tap with granite work top, electric heating, Bespoke seating and hanging area, tiled flooring, side aspect double glazed windows and side aspect double glazed doors.  Kitchen comprises eye and base level units with granite work surfaces, one and a half bowl with mixer tap, fitted | LANDSCAPED<br>REAR GARDEN:                        | Approx 40ft patio area, lawn area exterior lighting and enclosed brick built walling.  Block paved driveway providing off street parking for several                                                               |
| UTILITY ROOM:  FITTED                                                                                                                                                                                                                                                                                                                                                    | Electric heater, fitted carpets and front aspect double glazed window.  Composite eye and base level units, built in washing machine and tumble dryer, space for other appliances, single sink with mixer tap with granite work top, electric heating, Bespoke seating and hanging area, tiled flooring, side aspect double glazed windows and side aspect double glazed doors.  Kitchen comprises eye and base level units with granite                                                           | LANDSCAPED REAR GARDEN: OWN DRIVEWAY: COUNCIL TAX | Approx 40ft patio area, lawn area exterior lighting and enclosed brick built walling.  Block paved driveway providing off street parking for several vehicles.                                                     |