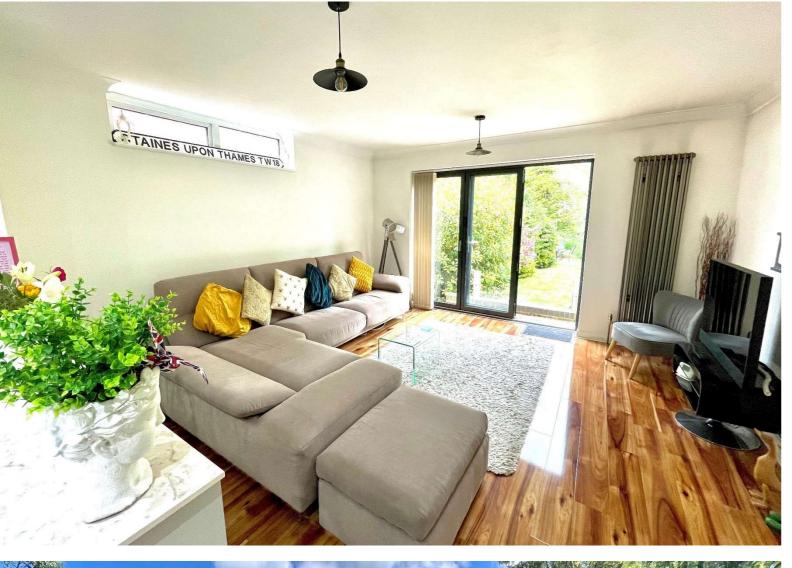

# Gloucester Drive, Staines-upon-Thames, Middlesex, TW18 4TY

|                                           | STORESTON DELIVERY OF STREET                                                                                                                                                                                        |                      |                                                                                                                                                                                                                                     |
|-------------------------------------------|---------------------------------------------------------------------------------------------------------------------------------------------------------------------------------------------------------------------|----------------------|-------------------------------------------------------------------------------------------------------------------------------------------------------------------------------------------------------------------------------------|
| fantastic accommod                        | droom detached home, which has been extended and offers ation with a family room to the rear, as well as two reception recently installed and fitted kitchen. The first floor offers well                           | <u>LANDING:</u>      | Hatch to loft, double glazed window to rear with radiator under/doors to:                                                                                                                                                           |
| proportioned bedro<br>There is ample park | oms with en-suite to the master as well as a modern bathroom. ing leading to a detached garage with 60ft garden siding onto                                                                                         | BEDROOM ONE:         | Two built in wardrobes, radiator. Double glazed window to front and doorway to:                                                                                                                                                     |
| a cinema and great                        | ithin ten minutes of the Two Rivers complex with restaurants, shopping. Access to the M25's close at hand, as is Lammas banks of the River Thames                                                                   | EN-SUITE:            | Low level WC, wall mounted wash hand basin with mixer tap, fully tiled floor and walls. Double glazed window to side and walk in shower                                                                                             |
|                                           | Front door into:                                                                                                                                                                                                    | BEDROOM TWO:         | Built in full width wardrobes radiator and double glazed window to front                                                                                                                                                            |
| ENTRANCE HALL:                            | ANCE HALL: Karndean wood effect floor, stairs to first floor with cupboard below, radiator and double doors into lounge.  BEDROOM                                                                                   | BEDROOM THREE:       | Built in three door wardrobes, radiator and double glazed                                                                                                                                                                           |
| <b>CLOAKROOM:</b>                         | Low level W.C, wall mounted wash hand basin, fully tiled                                                                                                                                                            |                      | window to rear                                                                                                                                                                                                                      |
|                                           | floors, double glazed window to side.                                                                                                                                                                               | BEDROOM FOUR:        | Built in three door wardrobes with matching drawers, radiator and double glazed window to rear                                                                                                                                      |
| LOUNGE:                                   | Ornate cornicing, feature fireplace with display mantle, over, radiators, dado rail. Double glazed window to front and double doors into:                                                                           | BATHROOM:            | Low level WC, 'P' shaped bath with shower over, glass topped sink unit with mixer tap and cupboard below, fully tiled floors                                                                                                        |
| <b>DINING ROOM:</b>                       | Karndean wood effect flooring, coved cornice, radiator, double glazed bi-folding doors onto rear garden, double glazed window to side and door to:                                                                  |                      | and walls, heated towel rail and double glazed window to front  OUTSIDE                                                                                                                                                             |
| FAMILY ROOM:                              | Karndean wood effect flooring, coved cornice ceilings, vertical radiator, double glazed window to side, double glazed bi-folding doors to rear. Open plan to:                                                       | REAR GARDEN:         | <b>Approx 60ft</b> Mainly maid to lawn mature trees and shrubs, outside tap and lights, paved patio area, additional side plot mainly laid to lawn giving access to utility room, and front driveway with stream running alongside. |
| MODERN<br>KITCHEN:                        | Modern range of eye and base level units with marble effect work surfaces, stainless steel sink with mixer tap, built in double oven. Concealed dishwasher and fridge/freezer, four ring gas hob with extractor for | GARAGE:              | Double length with lights and power, approached via own driveway with metal up and over door plus additional parking to side.                                                                                                       |
|                                           | ring gas hob with extractor fan                                                                                                                                                                                     | COUNCIL TAX<br>BAND: | G - Windsor and Maidenhead                                                                                                                                                                                                          |
| <u>UTILITY ROOM:</u>                      | Situated at the rear of the garage with tiled floor, work surfaces, sink, space for appliances. Window to side and wall mounted basin.                                                                              | VIEWINGS:            | By appointment with the clients selling agents, Nevin & Wells Residential on 01784 437 437 or visit www.nevinandwells.co.uk                                                                                                         |
| STUDY/OFFICE:                             | Karndean wood effect flooring, radiator and double glazed                                                                                                                                                           |                      |                                                                                                                                                                                                                                     |