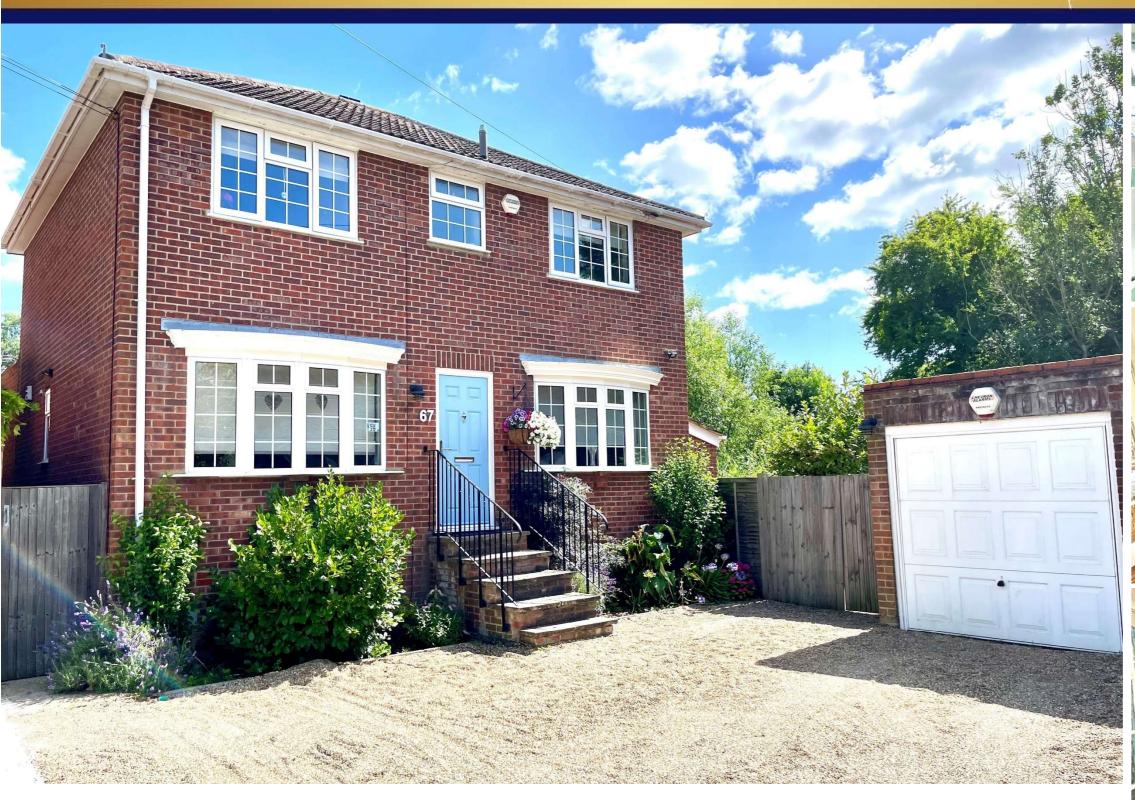

# NEVIN ——— WELLS

Distinctive Homes

Established 2002

Gloucester Drive, Staines-upon-Thames, TW18 4TY

£750,000 Freehold

# Gloucester Drive, Staines-upon-Thames, Middlesex, TW18 4TY

|                                           | STORESTON DELIVERY OF STREET                                                                                                                                                                                        |                      |                                                                                                                                                                                                                                     |
|-------------------------------------------|---------------------------------------------------------------------------------------------------------------------------------------------------------------------------------------------------------------------|----------------------|-------------------------------------------------------------------------------------------------------------------------------------------------------------------------------------------------------------------------------------|
| fantastic accommod                        | droom detached home, which has been extended and offers ation with a family room to the rear, as well as two reception recently installed and fitted kitchen. The first floor offers well                           | <u>LANDING:</u>      | Hatch to loft, double glazed window to rear with radiator under/doors to:                                                                                                                                                           |
| proportioned bedro<br>There is ample park | oms with en-suite to the master as well as a modern bathroom. ing leading to a detached garage with 60ft garden siding onto                                                                                         | BEDROOM ONE:         | Two built in wardrobes, radiator. Double glazed window to front and doorway to:                                                                                                                                                     |
| a cinema and great                        | ithin ten minutes of the Two Rivers complex with restaurants, shopping. Access to the M25's close at hand, as is Lammas banks of the River Thames                                                                   | EN-SUITE:            | Low level WC, wall mounted wash hand basin with mixer tap, fully tiled floor and walls. Double glazed window to side and walk in shower                                                                                             |
|                                           | Front door into:                                                                                                                                                                                                    | BEDROOM TWO:         | Built in full width wardrobes radiator and double glazed window to front                                                                                                                                                            |
| ENTRANCE HALL:                            | ANCE HALL: Karndean wood effect floor, stairs to first floor with cupboard below, radiator and double doors into lounge.  BEDROOM                                                                                   | BEDROOM THREE:       | Built in three door wardrobes, radiator and double glazed                                                                                                                                                                           |
| <b>CLOAKROOM:</b>                         | Low level W.C, wall mounted wash hand basin, fully tiled                                                                                                                                                            |                      | window to rear                                                                                                                                                                                                                      |
|                                           | floors, double glazed window to side.                                                                                                                                                                               | BEDROOM FOUR:        | Built in three door wardrobes with matching drawers, radiator and double glazed window to rear                                                                                                                                      |
| LOUNGE:                                   | Ornate cornicing, feature fireplace with display mantle, over, radiators, dado rail. Double glazed window to front and double doors into:                                                                           | BATHROOM:            | Low level WC, 'P' shaped bath with shower over, glass topped sink unit with mixer tap and cupboard below, fully tiled floors                                                                                                        |
| <b>DINING ROOM:</b>                       | Karndean wood effect flooring, coved cornice, radiator, double glazed bi-folding doors onto rear garden, double glazed window to side and door to:                                                                  |                      | and walls, heated towel rail and double glazed window to front  OUTSIDE                                                                                                                                                             |
| FAMILY ROOM:                              | Karndean wood effect flooring, coved cornice ceilings, vertical radiator, double glazed window to side, double glazed bi-folding doors to rear. Open plan to:                                                       | REAR GARDEN:         | <b>Approx 60ft</b> Mainly maid to lawn mature trees and shrubs, outside tap and lights, paved patio area, additional side plot mainly laid to lawn giving access to utility room, and front driveway with stream running alongside. |
| MODERN<br>KITCHEN:                        | Modern range of eye and base level units with marble effect work surfaces, stainless steel sink with mixer tap, built in double oven. Concealed dishwasher and fridge/freezer, four ring gas hob with extractor for | GARAGE:              | Double length with lights and power, approached via own driveway with metal up and over door plus additional parking to side.                                                                                                       |
|                                           | ring gas hob with extractor fan                                                                                                                                                                                     | COUNCIL TAX<br>BAND: | G - Windsor and Maidenhead                                                                                                                                                                                                          |
| <u>UTILITY ROOM:</u>                      | Situated at the rear of the garage with tiled floor, work surfaces, sink, space for appliances. Window to side and wall mounted basin.                                                                              | VIEWINGS:            | By appointment with the clients selling agents, Nevin & Wells Residential on 01784 437 437 or visit www.nevinandwells.co.uk                                                                                                         |
| STUDY/OFFICE:                             | Karndean wood effect flooring, radiator and double glazed                                                                                                                                                           |                      |                                                                                                                                                                                                                                     |