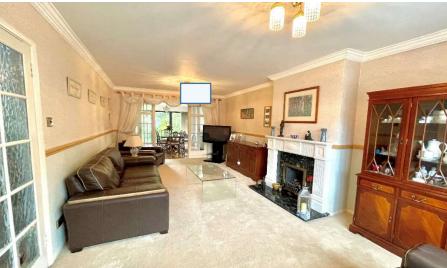

# Gloucester Drive, Staines-upon-Thames, Middlesex, TW18 4TY

|                                           | STORESTON DELIVERY OF STREET                                                                                                                                                                                        |                      |                                                                                                                                                                                                                                     |
|-------------------------------------------|---------------------------------------------------------------------------------------------------------------------------------------------------------------------------------------------------------------------|----------------------|-------------------------------------------------------------------------------------------------------------------------------------------------------------------------------------------------------------------------------------|
| fantastic accommod                        | droom detached home, which has been extended and offers ation with a family room to the rear, as well as two reception recently installed and fitted kitchen. The first floor offers well                           | <u>LANDING:</u>      | Hatch to loft, double glazed window to rear with radiator under/doors to:                                                                                                                                                           |
| proportioned bedro<br>There is ample park | oms with en-suite to the master as well as a modern bathroom. ing leading to a detached garage with 60ft garden siding onto                                                                                         | BEDROOM ONE:         | Two built in wardrobes, radiator. Double glazed window to front and doorway to:                                                                                                                                                     |
| a cinema and great                        | ithin ten minutes of the Two Rivers complex with restaurants, shopping. Access to the M25's close at hand, as is Lammas banks of the River Thames                                                                   | EN-SUITE:            | Low level WC, wall mounted wash hand basin with mixer tap, fully tiled floor and walls. Double glazed window to side and walk in shower                                                                                             |
|                                           | Front door into:                                                                                                                                                                                                    | BEDROOM TWO:         | Built in full width wardrobes radiator and double glazed window to front                                                                                                                                                            |
| ENTRANCE HALL:                            | ANCE HALL: Karndean wood effect floor, stairs to first floor with cupboard below, radiator and double doors into lounge.  BEDROOM                                                                                   | BEDROOM THREE:       | Built in three door wardrobes, radiator and double glazed                                                                                                                                                                           |
| <b>CLOAKROOM:</b>                         | Low level W.C, wall mounted wash hand basin, fully tiled                                                                                                                                                            |                      | window to rear                                                                                                                                                                                                                      |
|                                           | floors, double glazed window to side.                                                                                                                                                                               | BEDROOM FOUR:        | Built in three door wardrobes with matching drawers, radiator and double glazed window to rear                                                                                                                                      |
| LOUNGE:                                   | Ornate cornicing, feature fireplace with display mantle, over, radiators, dado rail. Double glazed window to front and double doors into:                                                                           | BATHROOM:            | Low level WC, 'P' shaped bath with shower over, glass topped sink unit with mixer tap and cupboard below, fully tiled floors                                                                                                        |
| <b>DINING ROOM:</b>                       | Karndean wood effect flooring, coved cornice, radiator, double glazed bi-folding doors onto rear garden, double glazed window to side and door to:                                                                  |                      | and walls, heated towel rail and double glazed window to front  OUTSIDE                                                                                                                                                             |
| FAMILY ROOM:                              | Karndean wood effect flooring, coved cornice ceilings, vertical radiator, double glazed window to side, double glazed bi-folding doors to rear. Open plan to:                                                       | REAR GARDEN:         | <b>Approx 60ft</b> Mainly maid to lawn mature trees and shrubs, outside tap and lights, paved patio area, additional side plot mainly laid to lawn giving access to utility room, and front driveway with stream running alongside. |
| MODERN<br>KITCHEN:                        | Modern range of eye and base level units with marble effect work surfaces, stainless steel sink with mixer tap, built in double oven. Concealed dishwasher and fridge/freezer, four ring gas hob with extractor for | GARAGE:              | Double length with lights and power, approached via own driveway with metal up and over door plus additional parking to side.                                                                                                       |
|                                           | ring gas hob with extractor fan                                                                                                                                                                                     | COUNCIL TAX<br>BAND: | G - Windsor and Maidenhead                                                                                                                                                                                                          |
| <u>UTILITY ROOM:</u>                      | Situated at the rear of the garage with tiled floor, work surfaces, sink, space for appliances. Window to side and wall mounted basin.                                                                              | VIEWINGS:            | By appointment with the clients selling agents, Nevin & Wells Residential on 01784 437 437 or visit www.nevinandwells.co.uk                                                                                                         |
| STUDY/OFFICE:                             | Karndean wood effect flooring, radiator and double glazed                                                                                                                                                           |                      |                                                                                                                                                                                                                                     |