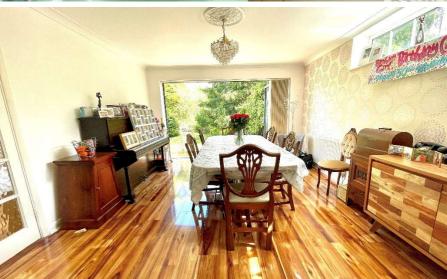

# Gloucester Drive, Staines-upon-Thames, Middlesex, TW18 4TY

|                                           | STORESTON DELIVERY OF STREET                                                                                                                                                                                        |                      |                                                                                                                                                                                                                                     |
|-------------------------------------------|---------------------------------------------------------------------------------------------------------------------------------------------------------------------------------------------------------------------|----------------------|-------------------------------------------------------------------------------------------------------------------------------------------------------------------------------------------------------------------------------------|
| fantastic accommod                        | droom detached home, which has been extended and offers ation with a family room to the rear, as well as two reception recently installed and fitted kitchen. The first floor offers well                           | <u>LANDING:</u>      | Hatch to loft, double glazed window to rear with radiator under/doors to:                                                                                                                                                           |
| proportioned bedro<br>There is ample park | oms with en-suite to the master as well as a modern bathroom. ing leading to a detached garage with 60ft garden siding onto                                                                                         | BEDROOM ONE:         | Two built in wardrobes, radiator. Double glazed window to front and doorway to:                                                                                                                                                     |
| a cinema and great                        | ithin ten minutes of the Two Rivers complex with restaurants, shopping. Access to the M25's close at hand, as is Lammas banks of the River Thames                                                                   | EN-SUITE:            | Low level WC, wall mounted wash hand basin with mixer tap, fully tiled floor and walls. Double glazed window to side and walk in shower                                                                                             |
|                                           | Front door into:                                                                                                                                                                                                    | BEDROOM TWO:         | Built in full width wardrobes radiator and double glazed window to front                                                                                                                                                            |
| ENTRANCE HALL:                            | ANCE HALL: Karndean wood effect floor, stairs to first floor with cupboard below, radiator and double doors into lounge.  BEDROOM                                                                                   | BEDROOM THREE:       | Built in three door wardrobes, radiator and double glazed                                                                                                                                                                           |
| <b>CLOAKROOM:</b>                         | Low level W.C, wall mounted wash hand basin, fully tiled                                                                                                                                                            |                      | window to rear                                                                                                                                                                                                                      |
|                                           | floors, double glazed window to side.                                                                                                                                                                               | BEDROOM FOUR:        | Built in three door wardrobes with matching drawers, radiator and double glazed window to rear                                                                                                                                      |
| LOUNGE:                                   | Ornate cornicing, feature fireplace with display mantle, over, radiators, dado rail. Double glazed window to front and double doors into:                                                                           | BATHROOM:            | Low level WC, 'P' shaped bath with shower over, glass topped sink unit with mixer tap and cupboard below, fully tiled floors                                                                                                        |
| <b>DINING ROOM:</b>                       | Karndean wood effect flooring, coved cornice, radiator, double glazed bi-folding doors onto rear garden, double glazed window to side and door to:                                                                  |                      | and walls, heated towel rail and double glazed window to front  OUTSIDE                                                                                                                                                             |
| FAMILY ROOM:                              | Karndean wood effect flooring, coved cornice ceilings, vertical radiator, double glazed window to side, double glazed bi-folding doors to rear. Open plan to:                                                       | REAR GARDEN:         | <b>Approx 60ft</b> Mainly maid to lawn mature trees and shrubs, outside tap and lights, paved patio area, additional side plot mainly laid to lawn giving access to utility room, and front driveway with stream running alongside. |
| MODERN<br>KITCHEN:                        | Modern range of eye and base level units with marble effect work surfaces, stainless steel sink with mixer tap, built in double oven. Concealed dishwasher and fridge/freezer, four ring gas hob with extractor for | GARAGE:              | Double length with lights and power, approached via own driveway with metal up and over door plus additional parking to side.                                                                                                       |
|                                           | ring gas hob with extractor fan                                                                                                                                                                                     | COUNCIL TAX<br>BAND: | G - Windsor and Maidenhead                                                                                                                                                                                                          |
| <u>UTILITY ROOM:</u>                      | Situated at the rear of the garage with tiled floor, work surfaces, sink, space for appliances. Window to side and wall mounted basin.                                                                              | VIEWINGS:            | By appointment with the clients selling agents, Nevin & Wells Residential on 01784 437 437 or visit www.nevinandwells.co.uk                                                                                                         |
| STUDY/OFFICE:                             | Karndean wood effect flooring, radiator and double glazed                                                                                                                                                           |                      |                                                                                                                                                                                                                                     |