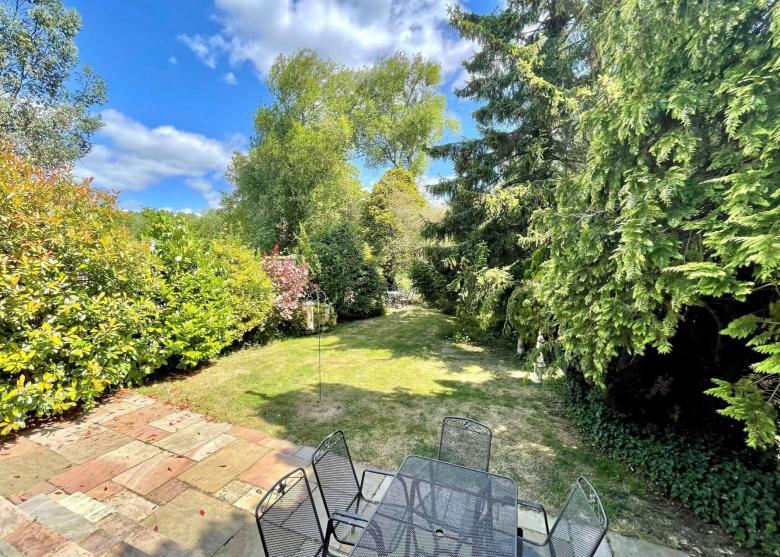

# Gloucester Drive, Staines-upon-Thames, Middlesex, TW18 4TY

|                                           | STORESTON DELIVERY OF STREET                                                                                                                                                                                        |                      |                                                                                                                                                                                                                                     |
|-------------------------------------------|---------------------------------------------------------------------------------------------------------------------------------------------------------------------------------------------------------------------|----------------------|-------------------------------------------------------------------------------------------------------------------------------------------------------------------------------------------------------------------------------------|
| fantastic accommod                        | droom detached home, which has been extended and offers ation with a family room to the rear, as well as two reception recently installed and fitted kitchen. The first floor offers well                           | <u>LANDING:</u>      | Hatch to loft, double glazed window to rear with radiator under/doors to:                                                                                                                                                           |
| proportioned bedro<br>There is ample park | oms with en-suite to the master as well as a modern bathroom. ing leading to a detached garage with 60ft garden siding onto                                                                                         | BEDROOM ONE:         | Two built in wardrobes, radiator. Double glazed window to front and doorway to:                                                                                                                                                     |
| a cinema and great                        | ithin ten minutes of the Two Rivers complex with restaurants, shopping. Access to the M25's close at hand, as is Lammas banks of the River Thames                                                                   | EN-SUITE:            | Low level WC, wall mounted wash hand basin with mixer tap, fully tiled floor and walls. Double glazed window to side and walk in shower                                                                                             |
|                                           | Front door into:                                                                                                                                                                                                    | BEDROOM TWO:         | Built in full width wardrobes radiator and double glazed window to front                                                                                                                                                            |
| ENTRANCE HALL:                            | ANCE HALL: Karndean wood effect floor, stairs to first floor with cupboard below, radiator and double doors into lounge.  BEDROOM                                                                                   | BEDROOM THREE:       | Built in three door wardrobes, radiator and double glazed                                                                                                                                                                           |
| <b>CLOAKROOM:</b>                         | Low level W.C, wall mounted wash hand basin, fully tiled                                                                                                                                                            |                      | window to rear                                                                                                                                                                                                                      |
|                                           | floors, double glazed window to side.                                                                                                                                                                               | BEDROOM FOUR:        | Built in three door wardrobes with matching drawers, radiator and double glazed window to rear                                                                                                                                      |
| LOUNGE:                                   | Ornate cornicing, feature fireplace with display mantle, over, radiators, dado rail. Double glazed window to front and double doors into:                                                                           | BATHROOM:            | Low level WC, 'P' shaped bath with shower over, glass topped sink unit with mixer tap and cupboard below, fully tiled floors                                                                                                        |
| <b>DINING ROOM:</b>                       | Karndean wood effect flooring, coved cornice, radiator, double glazed bi-folding doors onto rear garden, double glazed window to side and door to:                                                                  |                      | and walls, heated towel rail and double glazed window to front  OUTSIDE                                                                                                                                                             |
| FAMILY ROOM:                              | Karndean wood effect flooring, coved cornice ceilings, vertical radiator, double glazed window to side, double glazed bi-folding doors to rear. Open plan to:                                                       | REAR GARDEN:         | <b>Approx 60ft</b> Mainly maid to lawn mature trees and shrubs, outside tap and lights, paved patio area, additional side plot mainly laid to lawn giving access to utility room, and front driveway with stream running alongside. |
| MODERN<br>KITCHEN:                        | Modern range of eye and base level units with marble effect work surfaces, stainless steel sink with mixer tap, built in double oven. Concealed dishwasher and fridge/freezer, four ring gas hob with extractor for | GARAGE:              | Double length with lights and power, approached via own driveway with metal up and over door plus additional parking to side.                                                                                                       |
|                                           | ring gas hob with extractor fan                                                                                                                                                                                     | COUNCIL TAX<br>BAND: | G - Windsor and Maidenhead                                                                                                                                                                                                          |
| <u>UTILITY ROOM:</u>                      | Situated at the rear of the garage with tiled floor, work surfaces, sink, space for appliances. Window to side and wall mounted basin.                                                                              | VIEWINGS:            | By appointment with the clients selling agents, Nevin & Wells Residential on 01784 437 437 or visit www.nevinandwells.co.uk                                                                                                         |
| STUDY/OFFICE:                             | Karndean wood effect flooring, radiator and double glazed                                                                                                                                                           |                      |                                                                                                                                                                                                                                     |