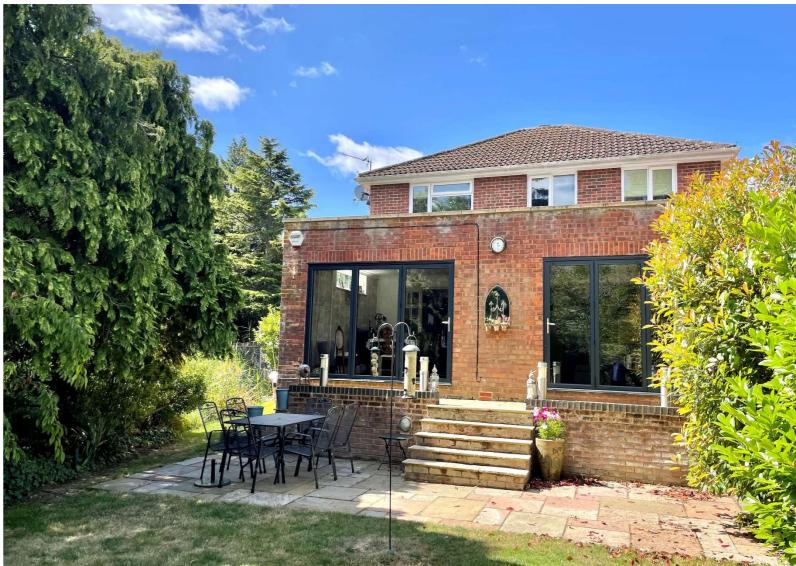

# Gloucester Drive, Staines-upon-Thames, Middlesex, TW18 4TY

|                                           | STORESTON DELIVERY OF STREET                                                                                                                                                                                        |                      |                                                                                                                                                                                                                                     |
|-------------------------------------------|---------------------------------------------------------------------------------------------------------------------------------------------------------------------------------------------------------------------|----------------------|-------------------------------------------------------------------------------------------------------------------------------------------------------------------------------------------------------------------------------------|
| fantastic accommod                        | droom detached home, which has been extended and offers ation with a family room to the rear, as well as two reception recently installed and fitted kitchen. The first floor offers well                           | <u>LANDING:</u>      | Hatch to loft, double glazed window to rear with radiator under/doors to:                                                                                                                                                           |
| proportioned bedro<br>There is ample park | oms with en-suite to the master as well as a modern bathroom. ing leading to a detached garage with 60ft garden siding onto                                                                                         | BEDROOM ONE:         | Two built in wardrobes, radiator. Double glazed window to front and doorway to:                                                                                                                                                     |
| a cinema and great                        | ithin ten minutes of the Two Rivers complex with restaurants, shopping. Access to the M25's close at hand, as is Lammas banks of the River Thames                                                                   | EN-SUITE:            | Low level WC, wall mounted wash hand basin with mixer tap, fully tiled floor and walls. Double glazed window to side and walk in shower                                                                                             |
|                                           | Front door into:                                                                                                                                                                                                    | BEDROOM TWO:         | Built in full width wardrobes radiator and double glazed window to front                                                                                                                                                            |
| ENTRANCE HALL:                            | ANCE HALL: Karndean wood effect floor, stairs to first floor with cupboard below, radiator and double doors into lounge.  BEDROOM                                                                                   | BEDROOM THREE:       | Built in three door wardrobes, radiator and double glazed                                                                                                                                                                           |
| <b>CLOAKROOM:</b>                         | Low level W.C, wall mounted wash hand basin, fully tiled                                                                                                                                                            |                      | window to rear                                                                                                                                                                                                                      |
|                                           | floors, double glazed window to side.                                                                                                                                                                               | BEDROOM FOUR:        | Built in three door wardrobes with matching drawers, radiator and double glazed window to rear                                                                                                                                      |
| LOUNGE:                                   | Ornate cornicing, feature fireplace with display mantle, over, radiators, dado rail. Double glazed window to front and double doors into:                                                                           | BATHROOM:            | Low level WC, 'P' shaped bath with shower over, glass topped sink unit with mixer tap and cupboard below, fully tiled floors                                                                                                        |
| <b>DINING ROOM:</b>                       | Karndean wood effect flooring, coved cornice, radiator, double glazed bi-folding doors onto rear garden, double glazed window to side and door to:                                                                  |                      | and walls, heated towel rail and double glazed window to front  OUTSIDE                                                                                                                                                             |
| FAMILY ROOM:                              | Karndean wood effect flooring, coved cornice ceilings, vertical radiator, double glazed window to side, double glazed bi-folding doors to rear. Open plan to:                                                       | REAR GARDEN:         | <b>Approx 60ft</b> Mainly maid to lawn mature trees and shrubs, outside tap and lights, paved patio area, additional side plot mainly laid to lawn giving access to utility room, and front driveway with stream running alongside. |
| MODERN<br>KITCHEN:                        | Modern range of eye and base level units with marble effect work surfaces, stainless steel sink with mixer tap, built in double oven. Concealed dishwasher and fridge/freezer, four ring gas hob with extractor for | GARAGE:              | Double length with lights and power, approached via own driveway with metal up and over door plus additional parking to side.                                                                                                       |
|                                           | ring gas hob with extractor fan                                                                                                                                                                                     | COUNCIL TAX<br>BAND: | G - Windsor and Maidenhead                                                                                                                                                                                                          |
| <u>UTILITY ROOM:</u>                      | Situated at the rear of the garage with tiled floor, work surfaces, sink, space for appliances. Window to side and wall mounted basin.                                                                              | VIEWINGS:            | By appointment with the clients selling agents, Nevin & Wells Residential on 01784 437 437 or visit www.nevinandwells.co.uk                                                                                                         |
| STUDY/OFFICE:                             | Karndean wood effect flooring, radiator and double glazed                                                                                                                                                           |                      |                                                                                                                                                                                                                                     |