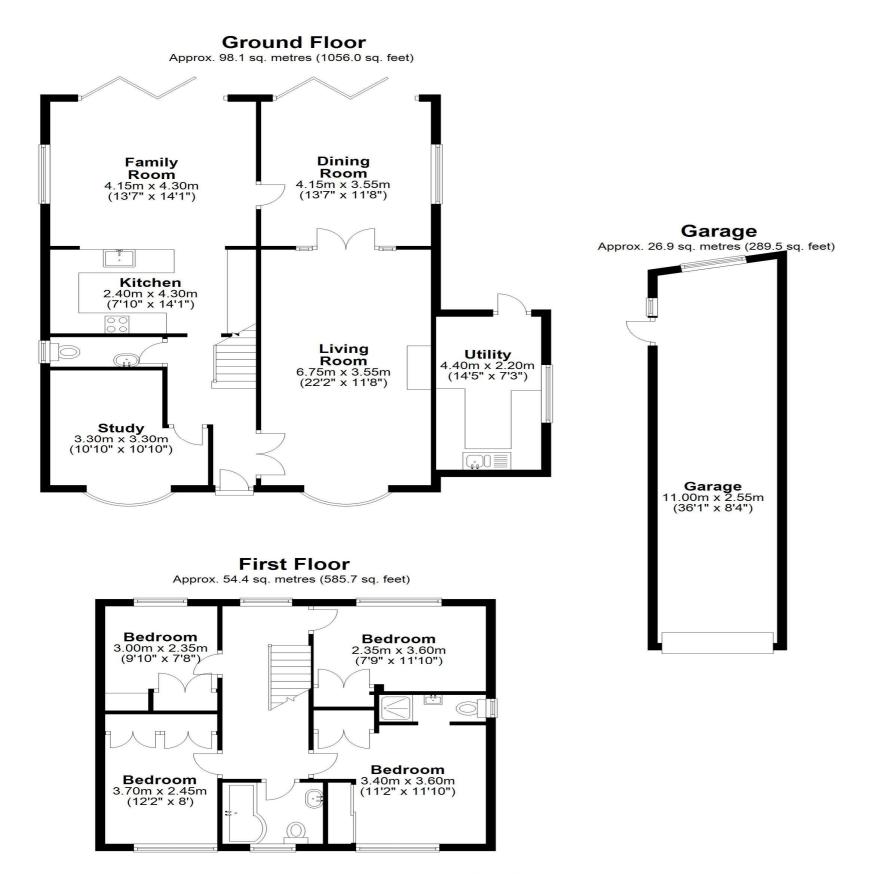

### **FLOORPLAN**

Total area: approx. 179.4 sq. metres (1931.2 sq. feet)

**EPC** 

| 67 Gloucester Drive<br>STAINES-UPON-THAMES<br>TW18 4TY | Energy rating C          |
|--------------------------------------------------------|--------------------------|
| Valid until                                            | Certificate number       |
| 7 July 2034                                            | 0585-3039-2203-4764-7200 |