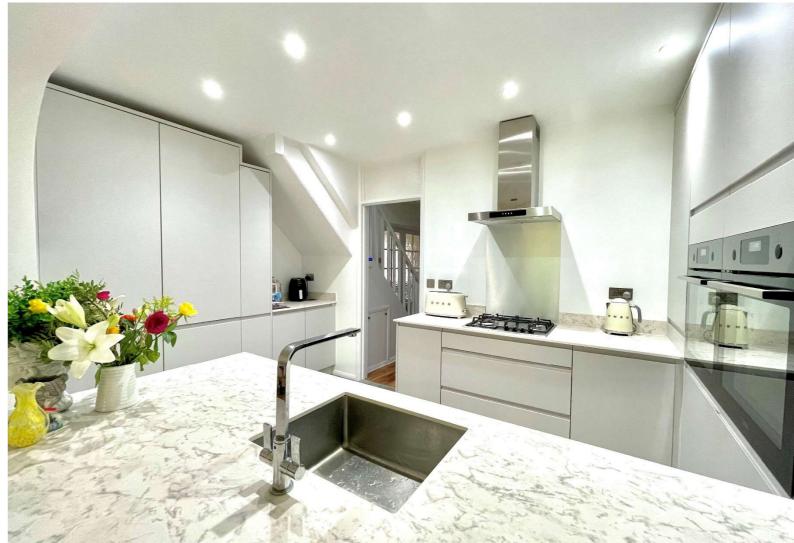

# Gloucester Drive, Staines-upon-Thames, Middlesex, TW18 4TY

|                                           | STORESTON DELIVERY OF STREET                                                                                                                                                                                        |                      |                                                                                                                                                                                                                                     |
|-------------------------------------------|---------------------------------------------------------------------------------------------------------------------------------------------------------------------------------------------------------------------|----------------------|-------------------------------------------------------------------------------------------------------------------------------------------------------------------------------------------------------------------------------------|
| fantastic accommod                        | droom detached home, which has been extended and offers ation with a family room to the rear, as well as two reception recently installed and fitted kitchen. The first floor offers well                           | <u>LANDING:</u>      | Hatch to loft, double glazed window to rear with radiator under/doors to:                                                                                                                                                           |
| proportioned bedro<br>There is ample park | oms with en-suite to the master as well as a modern bathroom. ing leading to a detached garage with 60ft garden siding onto                                                                                         | BEDROOM ONE:         | Two built in wardrobes, radiator. Double glazed window to front and doorway to:                                                                                                                                                     |
| a cinema and great                        | ithin ten minutes of the Two Rivers complex with restaurants, shopping. Access to the M25's close at hand, as is Lammas banks of the River Thames                                                                   | EN-SUITE:            | Low level WC, wall mounted wash hand basin with mixer tap, fully tiled floor and walls. Double glazed window to side and walk in shower                                                                                             |
|                                           | Front door into:                                                                                                                                                                                                    | BEDROOM TWO:         | Built in full width wardrobes radiator and double glazed window to front                                                                                                                                                            |
| ENTRANCE HALL:                            | ANCE HALL: Karndean wood effect floor, stairs to first floor with cupboard below, radiator and double doors into lounge.  BEDROOM                                                                                   | BEDROOM THREE:       | Built in three door wardrobes, radiator and double glazed                                                                                                                                                                           |
| <b>CLOAKROOM:</b>                         | Low level W.C, wall mounted wash hand basin, fully tiled                                                                                                                                                            |                      | window to rear                                                                                                                                                                                                                      |
|                                           | floors, double glazed window to side.                                                                                                                                                                               | BEDROOM FOUR:        | Built in three door wardrobes with matching drawers, radiator and double glazed window to rear                                                                                                                                      |
| LOUNGE:                                   | Ornate cornicing, feature fireplace with display mantle, over, radiators, dado rail. Double glazed window to front and double doors into:                                                                           | BATHROOM:            | Low level WC, 'P' shaped bath with shower over, glass topped sink unit with mixer tap and cupboard below, fully tiled floors                                                                                                        |
| <b>DINING ROOM:</b>                       | Karndean wood effect flooring, coved cornice, radiator, double glazed bi-folding doors onto rear garden, double glazed window to side and door to:                                                                  |                      | and walls, heated towel rail and double glazed window to front  OUTSIDE                                                                                                                                                             |
| FAMILY ROOM:                              | Karndean wood effect flooring, coved cornice ceilings, vertical radiator, double glazed window to side, double glazed bi-folding doors to rear. Open plan to:                                                       | REAR GARDEN:         | <b>Approx 60ft</b> Mainly maid to lawn mature trees and shrubs, outside tap and lights, paved patio area, additional side plot mainly laid to lawn giving access to utility room, and front driveway with stream running alongside. |
| MODERN<br>KITCHEN:                        | Modern range of eye and base level units with marble effect work surfaces, stainless steel sink with mixer tap, built in double oven. Concealed dishwasher and fridge/freezer, four ring gas hob with extractor for | GARAGE:              | Double length with lights and power, approached via own driveway with metal up and over door plus additional parking to side.                                                                                                       |
|                                           | ring gas hob with extractor fan                                                                                                                                                                                     | COUNCIL TAX<br>BAND: | G - Windsor and Maidenhead                                                                                                                                                                                                          |
| <u>UTILITY ROOM:</u>                      | Situated at the rear of the garage with tiled floor, work surfaces, sink, space for appliances. Window to side and wall mounted basin.                                                                              | VIEWINGS:            | By appointment with the clients selling agents, Nevin & Wells Residential on 01784 437 437 or visit www.nevinandwells.co.uk                                                                                                         |
| STUDY/OFFICE:                             | Karndean wood effect flooring, radiator and double glazed                                                                                                                                                           |                      |                                                                                                                                                                                                                                     |