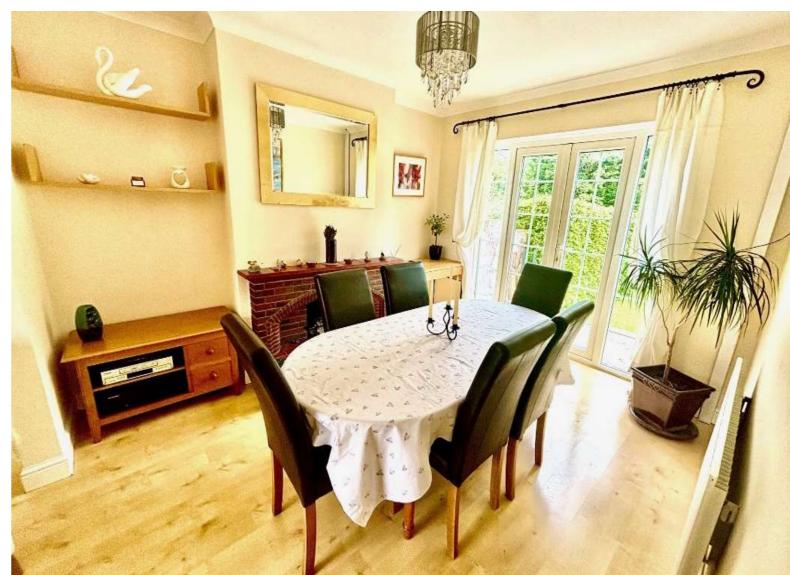

# Cabrera Avenue, Virgina Water, Surrey, GU25 4EZ

| Located in the heart of Virginia Water just yards from the Mainline Train Station, local parade of shopping amenities and schools, is this well-presented extended five-bedroom semi-detached residence. Offering direct access to the Cabrera Woods and                     |                                                                                                                                                                                                                                                                 | MASTER<br>BEDROOM:     | Radiator, laminate wood effect flooring, rear aspect double glazed window, side aspect double glazed window and door to:                                                                                                          |
|------------------------------------------------------------------------------------------------------------------------------------------------------------------------------------------------------------------------------------------------------------------------------|-----------------------------------------------------------------------------------------------------------------------------------------------------------------------------------------------------------------------------------------------------------------|------------------------|-----------------------------------------------------------------------------------------------------------------------------------------------------------------------------------------------------------------------------------|
| a short walk from Cabrera Greens and children's recreational park facilities. Accommodation comprises: Entrance Hallway, lounge, dining room, fitted kitchen, en-suite facilities family bathroom, landscaped rear garden, utility room and parking for up to four vehicles. |                                                                                                                                                                                                                                                                 | EN-SUITE<br>BATHROOM:  | White three-piece suite comprising panel enclosed wash hand bath with shower attachment over, glass shower screen, low-level W.C, heated towel rail, fully tiled walls, tiled flooring, front aspect opaque double-glazed window. |
|                                                                                                                                                                                                                                                                              | Covered Entrance area with main door to:                                                                                                                                                                                                                        | BEDROOM THREE:         | Coved ceiling, radiator, laminated wood effect flooring and rear aspect double glazed window.                                                                                                                                     |
| ENTRANCE<br>HALLWAY:                                                                                                                                                                                                                                                         | Stairs to first floor, radiator, under stairs storage cupboard, laminate wood effect flooring and doors to all rooms.                                                                                                                                           | BEDROOM FOUR:          | Coved ceiling, radiator, laminated wood effect flooring and rear aspect double glazed window.                                                                                                                                     |
| LOUNGE:                                                                                                                                                                                                                                                                      | Coved Ceiling, feature coal effect gas fireplace with granite<br>surround and mantle, radiator. Laminate wood effect flooring,<br>front aspect double glazed window and double archway to:                                                                      | BEDROOM<br>FIVE/STUDY: | Coved ceiling, radiator and rear aspect double glazed window.                                                                                                                                                                     |
| DINING ROOM:                                                                                                                                                                                                                                                                 | Coved Ceiling, feature open fireplace with brick surround and<br>mantle, radiator, laminate wood effect flooring and rear aspect<br>double glazed French doors to garden.                                                                                       | FAMILY<br>BATHROOM     | White three piece suite comprising panel enclosed bath with shower attachment over, glass shower screen, concealed low-level W.C vanity enclosed hand wash basin, heated towel rail,                                              |
| FITTED KITCHEN:                                                                                                                                                                                                                                                              | Comprising eye base level units with rolled edge work surfaces, single sink and drainer unit with mixer tap. Fitted oven, hob and extractor, fitted fridge/freezer. Space for other appliances, part tiled walls, radiator, under stairs storage cupboard, tile |                        | laminate wood effect flooring and rear aspect doubled glazed window.                                                                                                                                                              |
|                                                                                                                                                                                                                                                                              | effect flooring, rear aspect double glazed window, rear aspect double glazed door and door to:                                                                                                                                                                  |                        | OUTSIDE                                                                                                                                                                                                                           |
| UTILITY ROOM:                                                                                                                                                                                                                                                                | Base level units with rolled edge work surface, stainless steel single sink unit with mixer tap, rear aspect double glazed window, side aspect double glazed window, airing/storage cupboard. Space for washing machine and tile effect flooring.               | REAR GARDEN:           | <b>Approximately 75ft</b> Patio area, lawn area, external tap, external lighting, timber shed, footpath to end of garden and direct access into Cabrera Woods, enclosed by panel fencing.                                         |
|                                                                                                                                                                                                                                                                              |                                                                                                                                                                                                                                                                 | PARKING:               | Block paved driveway, providing off street parking for up to four vehicles and gated side access to rear.                                                                                                                         |
| GROUND FLOOR GUEST BEDROOM:                                                                                                                                                                                                                                                  | Radiator, laminate wood effect flooring, side aspect double glazed window, rear aspect double glazed window and door to:                                                                                                                                        | FRONT:                 | Lawned area, shrub boarders and panel fencing                                                                                                                                                                                     |
| EN-SUITE W/C:                                                                                                                                                                                                                                                                | Comprising low-level W.C vanity enclosed wash hand basin fully tiled walls, tiled flooring, extractor fan and side aspect double glazed window.                                                                                                                 | COUNCIL TAX<br>BAND:   | E - Runnymede Borough Council                                                                                                                                                                                                     |
|                                                                                                                                                                                                                                                                              |                                                                                                                                                                                                                                                                 | <u>VIEWINGS:</u>       | By appointment with the clients selling agents, Nevin & Wells                                                                                                                                                                     |
| FIRST FLOOR                                                                                                                                                                                                                                                                  | Access to loft, handrail and balustrading, coved ceilings and                                                                                                                                                                                                   |                        | Residential on 01784 437 437 or visit www.nevinandwells.co.uk                                                                                                                                                                     |