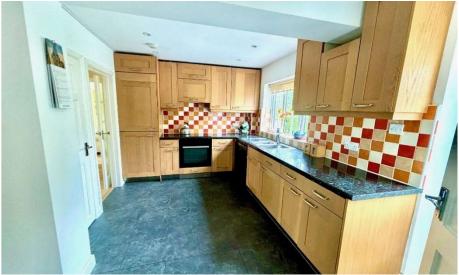

# Cabrera Avenue, Virgina Water, Surrey, GU25 4EZ

| Located in the heart of Virginia Water just yards from the Mainline Train Station, local parade of shopping amenities and schools, is this well-presented extended five-bedroom semi-detached residence. Offering direct access to the Cabrera Woods and                     |                                                                                                                                                                                                                                                                 | MASTER<br>BEDROOM:     | Radiator, laminate wood effect flooring, rear aspect double glazed window, side aspect double glazed window and door to:                                                                                                          |
|------------------------------------------------------------------------------------------------------------------------------------------------------------------------------------------------------------------------------------------------------------------------------|-----------------------------------------------------------------------------------------------------------------------------------------------------------------------------------------------------------------------------------------------------------------|------------------------|-----------------------------------------------------------------------------------------------------------------------------------------------------------------------------------------------------------------------------------|
| a short walk from Cabrera Greens and children's recreational park facilities. Accommodation comprises: Entrance Hallway, lounge, dining room, fitted kitchen, en-suite facilities family bathroom, landscaped rear garden, utility room and parking for up to four vehicles. |                                                                                                                                                                                                                                                                 | EN-SUITE<br>BATHROOM:  | White three-piece suite comprising panel enclosed wash hand bath with shower attachment over, glass shower screen, low-level W.C, heated towel rail, fully tiled walls, tiled flooring, front aspect opaque double-glazed window. |
|                                                                                                                                                                                                                                                                              | Covered Entrance area with main door to:                                                                                                                                                                                                                        | BEDROOM THREE:         | Coved ceiling, radiator, laminated wood effect flooring and rear aspect double glazed window.                                                                                                                                     |
| ENTRANCE<br>HALLWAY:                                                                                                                                                                                                                                                         | Stairs to first floor, radiator, under stairs storage cupboard, laminate wood effect flooring and doors to all rooms.                                                                                                                                           | BEDROOM FOUR:          | Coved ceiling, radiator, laminated wood effect flooring and rear aspect double glazed window.                                                                                                                                     |
| LOUNGE:                                                                                                                                                                                                                                                                      | Coved Ceiling, feature coal effect gas fireplace with granite<br>surround and mantle, radiator. Laminate wood effect flooring,<br>front aspect double glazed window and double archway to:                                                                      | BEDROOM<br>FIVE/STUDY: | Coved ceiling, radiator and rear aspect double glazed window.                                                                                                                                                                     |
| DINING ROOM:                                                                                                                                                                                                                                                                 | Coved Ceiling, feature open fireplace with brick surround and<br>mantle, radiator, laminate wood effect flooring and rear aspect<br>double glazed French doors to garden.                                                                                       | FAMILY<br>BATHROOM     | White three piece suite comprising panel enclosed bath with shower attachment over, glass shower screen, concealed low-level W.C vanity enclosed hand wash basin, heated towel rail,                                              |
| FITTED KITCHEN:                                                                                                                                                                                                                                                              | Comprising eye base level units with rolled edge work surfaces, single sink and drainer unit with mixer tap. Fitted oven, hob and extractor, fitted fridge/freezer. Space for other appliances, part tiled walls, radiator, under stairs storage cupboard, tile |                        | laminate wood effect flooring and rear aspect doubled glazed window.                                                                                                                                                              |
|                                                                                                                                                                                                                                                                              | effect flooring, rear aspect double glazed window, rear aspect double glazed door and door to:                                                                                                                                                                  |                        | OUTSIDE                                                                                                                                                                                                                           |
| UTILITY ROOM:                                                                                                                                                                                                                                                                | Base level units with rolled edge work surface, stainless steel single sink unit with mixer tap, rear aspect double glazed window, side aspect double glazed window, airing/storage cupboard. Space for washing machine and tile effect flooring.               | REAR GARDEN:           | <b>Approximately 75ft</b> Patio area, lawn area, external tap, external lighting, timber shed, footpath to end of garden and direct access into Cabrera Woods, enclosed by panel fencing.                                         |
|                                                                                                                                                                                                                                                                              |                                                                                                                                                                                                                                                                 | PARKING:               | Block paved driveway, providing off street parking for up to four vehicles and gated side access to rear.                                                                                                                         |
| GROUND FLOOR GUEST BEDROOM:                                                                                                                                                                                                                                                  | Radiator, laminate wood effect flooring, side aspect double glazed window, rear aspect double glazed window and door to:                                                                                                                                        | FRONT:                 | Lawned area, shrub boarders and panel fencing                                                                                                                                                                                     |
| EN-SUITE W/C:                                                                                                                                                                                                                                                                | Comprising low-level W.C vanity enclosed wash hand basin fully tiled walls, tiled flooring, extractor fan and side aspect double glazed window.                                                                                                                 | COUNCIL TAX<br>BAND:   | E - Runnymede Borough Council                                                                                                                                                                                                     |
|                                                                                                                                                                                                                                                                              |                                                                                                                                                                                                                                                                 | <u>VIEWINGS:</u>       | By appointment with the clients selling agents, Nevin & Wells                                                                                                                                                                     |
| FIRST FLOOR                                                                                                                                                                                                                                                                  | Access to loft, handrail and balustrading, coved ceilings and                                                                                                                                                                                                   |                        | Residential on 01784 437 437 or visit www.nevinandwells.co.uk                                                                                                                                                                     |