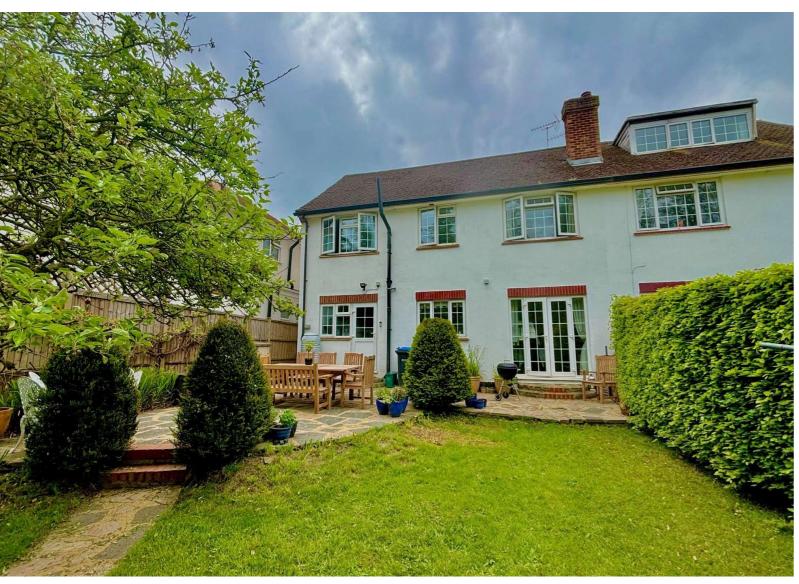

# Cabrera Avenue, Virgina Water, Surrey, GU25 4EZ

| Located in the heart of Virginia Water just yards from the Mainline Train Station, local parade of shopping amenities and schools, is this well-presented extended five-bedroom semi-detached residence. Offering direct access to the Cabrera Woods and                     |                                                                                                                                                                                                                                                                 | MASTER<br>BEDROOM:     | Radiator, laminate wood effect flooring, rear aspect double glazed window, side aspect double glazed window and door to:                                                                                                          |
|------------------------------------------------------------------------------------------------------------------------------------------------------------------------------------------------------------------------------------------------------------------------------|-----------------------------------------------------------------------------------------------------------------------------------------------------------------------------------------------------------------------------------------------------------------|------------------------|-----------------------------------------------------------------------------------------------------------------------------------------------------------------------------------------------------------------------------------|
| a short walk from Cabrera Greens and children's recreational park facilities. Accommodation comprises: Entrance Hallway, lounge, dining room, fitted kitchen, en-suite facilities family bathroom, landscaped rear garden, utility room and parking for up to four vehicles. |                                                                                                                                                                                                                                                                 | EN-SUITE<br>BATHROOM:  | White three-piece suite comprising panel enclosed wash hand bath with shower attachment over, glass shower screen, low-level W.C, heated towel rail, fully tiled walls, tiled flooring, front aspect opaque double-glazed window. |
|                                                                                                                                                                                                                                                                              | Covered Entrance area with main door to:                                                                                                                                                                                                                        | BEDROOM THREE:         | Coved ceiling, radiator, laminated wood effect flooring and rear aspect double glazed window.                                                                                                                                     |
| ENTRANCE<br>HALLWAY:                                                                                                                                                                                                                                                         | Stairs to first floor, radiator, under stairs storage cupboard, laminate wood effect flooring and doors to all rooms.                                                                                                                                           | BEDROOM FOUR:          | Coved ceiling, radiator, laminated wood effect flooring and rear aspect double glazed window.                                                                                                                                     |
| LOUNGE:                                                                                                                                                                                                                                                                      | Coved Ceiling, feature coal effect gas fireplace with granite<br>surround and mantle, radiator. Laminate wood effect flooring,<br>front aspect double glazed window and double archway to:                                                                      | BEDROOM<br>FIVE/STUDY: | Coved ceiling, radiator and rear aspect double glazed window.                                                                                                                                                                     |
| DINING ROOM:                                                                                                                                                                                                                                                                 | Coved Ceiling, feature open fireplace with brick surround and<br>mantle, radiator, laminate wood effect flooring and rear aspect<br>double glazed French doors to garden.                                                                                       | FAMILY<br>BATHROOM     | White three piece suite comprising panel enclosed bath with shower attachment over, glass shower screen, concealed low-level W.C vanity enclosed hand wash basin, heated towel rail,                                              |
| FITTED KITCHEN:                                                                                                                                                                                                                                                              | Comprising eye base level units with rolled edge work surfaces, single sink and drainer unit with mixer tap. Fitted oven, hob and extractor, fitted fridge/freezer. Space for other appliances, part tiled walls, radiator, under stairs storage cupboard, tile |                        | laminate wood effect flooring and rear aspect doubled glazed window.                                                                                                                                                              |
|                                                                                                                                                                                                                                                                              | effect flooring, rear aspect double glazed window, rear aspect double glazed door and door to:                                                                                                                                                                  |                        | OUTSIDE                                                                                                                                                                                                                           |
| UTILITY ROOM:                                                                                                                                                                                                                                                                | Base level units with rolled edge work surface, stainless steel single sink unit with mixer tap, rear aspect double glazed window, side aspect double glazed window, airing/storage cupboard. Space for washing machine and tile effect flooring.               | REAR GARDEN:           | <b>Approximately 75ft</b> Patio area, lawn area, external tap, external lighting, timber shed, footpath to end of garden and direct access into Cabrera Woods, enclosed by panel fencing.                                         |
|                                                                                                                                                                                                                                                                              |                                                                                                                                                                                                                                                                 | PARKING:               | Block paved driveway, providing off street parking for up to four vehicles and gated side access to rear.                                                                                                                         |
| GROUND FLOOR GUEST BEDROOM:                                                                                                                                                                                                                                                  | Radiator, laminate wood effect flooring, side aspect double glazed window, rear aspect double glazed window and door to:                                                                                                                                        | FRONT:                 | Lawned area, shrub boarders and panel fencing                                                                                                                                                                                     |
| EN-SUITE W/C:                                                                                                                                                                                                                                                                | Comprising low-level W.C vanity enclosed wash hand basin fully tiled walls, tiled flooring, extractor fan and side aspect double glazed window.                                                                                                                 | COUNCIL TAX<br>BAND:   | E - Runnymede Borough Council                                                                                                                                                                                                     |
|                                                                                                                                                                                                                                                                              |                                                                                                                                                                                                                                                                 | <u>VIEWINGS:</u>       | By appointment with the clients selling agents, Nevin & Wells                                                                                                                                                                     |
| FIRST FLOOR                                                                                                                                                                                                                                                                  | Access to loft, handrail and balustrading, coved ceilings and                                                                                                                                                                                                   |                        | Residential on 01784 437 437 or visit www.nevinandwells.co.uk                                                                                                                                                                     |