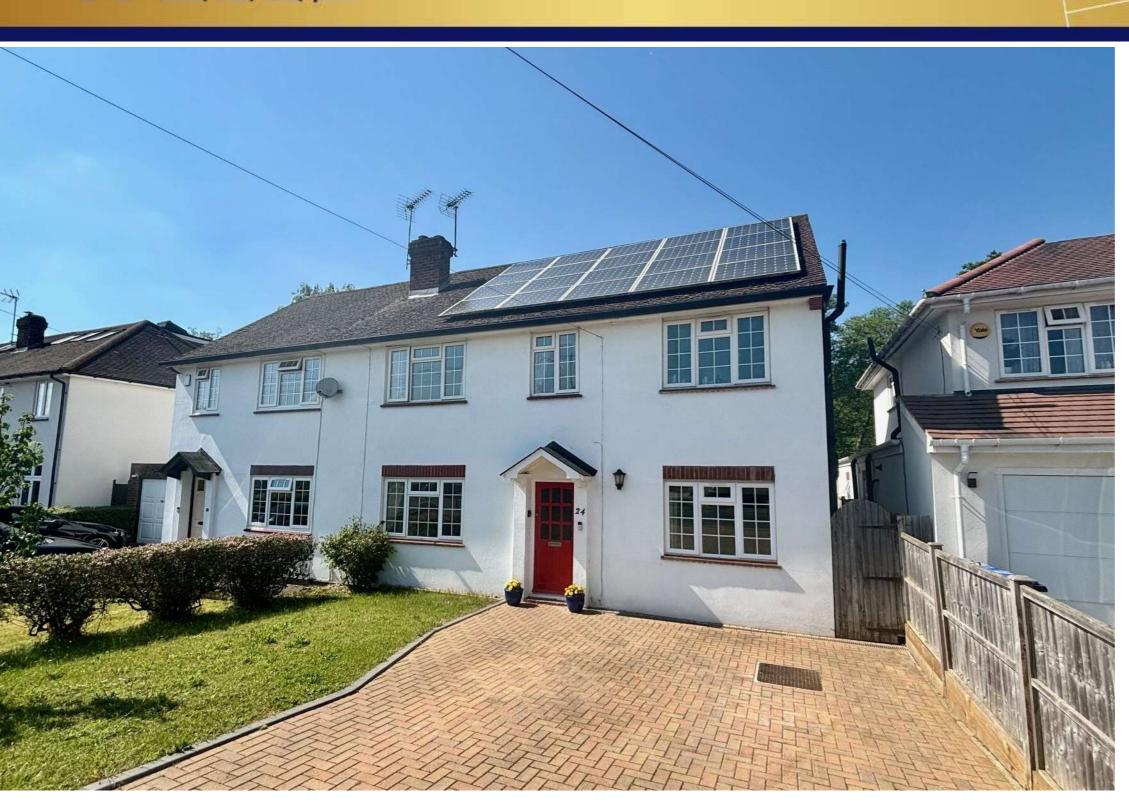

# NEVIN ——— WELLS

Distinctive Homes

Established 2002

Cabrera Avenue, Virginia Water Surrey, GU25 4EZ

£785,000 Freehold

# Cabrera Avenue, Virgina Water, Surrey, GU25 4EZ

| Located in the heart of Virginia Water just yards from the Mainline Train Station, local parade of shopping amenities and schools, is this well-presented extended five-bedroom semi-detached residence. Offering direct access to the Cabrera Woods and                     |                                                                                                                                                                                                                                                                 | MASTER<br>BEDROOM:     | Radiator, laminate wood effect flooring, rear aspect double glazed window, side aspect double glazed window and door to:                                                                                                          |
|------------------------------------------------------------------------------------------------------------------------------------------------------------------------------------------------------------------------------------------------------------------------------|-----------------------------------------------------------------------------------------------------------------------------------------------------------------------------------------------------------------------------------------------------------------|------------------------|-----------------------------------------------------------------------------------------------------------------------------------------------------------------------------------------------------------------------------------|
| a short walk from Cabrera Greens and children's recreational park facilities. Accommodation comprises: Entrance Hallway, lounge, dining room, fitted kitchen, en-suite facilities family bathroom, landscaped rear garden, utility room and parking for up to four vehicles. |                                                                                                                                                                                                                                                                 | EN-SUITE<br>BATHROOM:  | White three-piece suite comprising panel enclosed wash hand bath with shower attachment over, glass shower screen, low-level W.C, heated towel rail, fully tiled walls, tiled flooring, front aspect opaque double-glazed window. |
|                                                                                                                                                                                                                                                                              | Covered Entrance area with main door to:                                                                                                                                                                                                                        | BEDROOM THREE:         | Coved ceiling, radiator, laminated wood effect flooring and rear aspect double glazed window.                                                                                                                                     |
| ENTRANCE<br>HALLWAY:                                                                                                                                                                                                                                                         | Stairs to first floor, radiator, under stairs storage cupboard, laminate wood effect flooring and doors to all rooms.                                                                                                                                           | BEDROOM FOUR:          | Coved ceiling, radiator, laminated wood effect flooring and rear aspect double glazed window.                                                                                                                                     |
| LOUNGE:                                                                                                                                                                                                                                                                      | Coved Ceiling, feature coal effect gas fireplace with granite<br>surround and mantle, radiator. Laminate wood effect flooring,<br>front aspect double glazed window and double archway to:                                                                      | BEDROOM<br>FIVE/STUDY: | Coved ceiling, radiator and rear aspect double glazed window.                                                                                                                                                                     |
| DINING ROOM:                                                                                                                                                                                                                                                                 | Coved Ceiling, feature open fireplace with brick surround and<br>mantle, radiator, laminate wood effect flooring and rear aspect<br>double glazed French doors to garden.                                                                                       | FAMILY<br>BATHROOM     | White three piece suite comprising panel enclosed bath with shower attachment over, glass shower screen, concealed low-level W.C vanity enclosed hand wash basin, heated towel rail,                                              |
| FITTED KITCHEN:                                                                                                                                                                                                                                                              | Comprising eye base level units with rolled edge work surfaces, single sink and drainer unit with mixer tap. Fitted oven, hob and extractor, fitted fridge/freezer. Space for other appliances, part tiled walls, radiator, under stairs storage cupboard, tile |                        | laminate wood effect flooring and rear aspect doubled glazed window.                                                                                                                                                              |
|                                                                                                                                                                                                                                                                              | effect flooring, rear aspect double glazed window, rear aspect double glazed door and door to:                                                                                                                                                                  |                        | OUTSIDE                                                                                                                                                                                                                           |
| UTILITY ROOM:                                                                                                                                                                                                                                                                | Base level units with rolled edge work surface, stainless steel single sink unit with mixer tap, rear aspect double glazed window, side aspect double glazed window, airing/storage cupboard. Space for washing machine and tile effect flooring.               | REAR GARDEN:           | <b>Approximately 75ft</b> Patio area, lawn area, external tap, external lighting, timber shed, footpath to end of garden and direct access into Cabrera Woods, enclosed by panel fencing.                                         |
|                                                                                                                                                                                                                                                                              |                                                                                                                                                                                                                                                                 | PARKING:               | Block paved driveway, providing off street parking for up to four vehicles and gated side access to rear.                                                                                                                         |
| GROUND FLOOR GUEST BEDROOM:                                                                                                                                                                                                                                                  | Radiator, laminate wood effect flooring, side aspect double glazed window, rear aspect double glazed window and door to:                                                                                                                                        | FRONT:                 | Lawned area, shrub boarders and panel fencing                                                                                                                                                                                     |
| EN-SUITE W/C:                                                                                                                                                                                                                                                                | Comprising low-level W.C vanity enclosed wash hand basin fully tiled walls, tiled flooring, extractor fan and side aspect double glazed window.                                                                                                                 | COUNCIL TAX<br>BAND:   | E - Runnymede Borough Council                                                                                                                                                                                                     |
|                                                                                                                                                                                                                                                                              |                                                                                                                                                                                                                                                                 | <u>VIEWINGS:</u>       | By appointment with the clients selling agents, Nevin & Wells                                                                                                                                                                     |
| FIRST FLOOR                                                                                                                                                                                                                                                                  | Access to loft, handrail and balustrading, coved ceilings and                                                                                                                                                                                                   |                        | Residential on 01784 437 437 or visit www.nevinandwells.co.uk                                                                                                                                                                     |