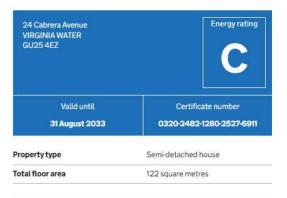

## **EPC**

### Rules on letting this property

Properties can be let if they have an energy rating from A to E.

You can read guidance for landlords on the regulations and exemptions.

### Energy rating and score

This property's energy rating is C. It has the potential to be C.

See how to improve this property's energy efficiency.

and floor