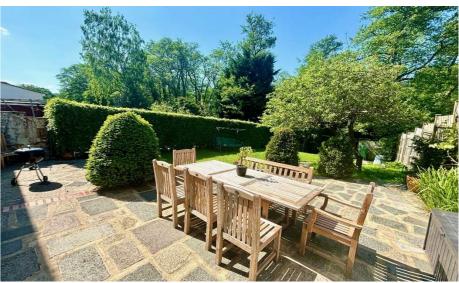

# Cabrera Avenue, Virgina Water, Surrey, GU25 4EZ

| Located in the heart of Virginia Water just yards from the Mainline Train Station, local parade of shopping amenities and schools, is this well-presented extended five-bedroom semi-detached residence. Offering direct access to the Cabrera Woods and                     |                                                                                                                                                                                                                                                                 | MASTER<br>BEDROOM:     | Radiator, laminate wood effect flooring, rear aspect double glazed window, side aspect double glazed window and door to:                                                                                                          |
|------------------------------------------------------------------------------------------------------------------------------------------------------------------------------------------------------------------------------------------------------------------------------|-----------------------------------------------------------------------------------------------------------------------------------------------------------------------------------------------------------------------------------------------------------------|------------------------|-----------------------------------------------------------------------------------------------------------------------------------------------------------------------------------------------------------------------------------|
| a short walk from Cabrera Greens and children's recreational park facilities. Accommodation comprises: Entrance Hallway, lounge, dining room, fitted kitchen, en-suite facilities family bathroom, landscaped rear garden, utility room and parking for up to four vehicles. |                                                                                                                                                                                                                                                                 | EN-SUITE<br>BATHROOM:  | White three-piece suite comprising panel enclosed wash hand bath with shower attachment over, glass shower screen, low-level W.C, heated towel rail, fully tiled walls, tiled flooring, front aspect opaque double-glazed window. |
|                                                                                                                                                                                                                                                                              | Covered Entrance area with main door to:                                                                                                                                                                                                                        | BEDROOM THREE:         | Coved ceiling, radiator, laminated wood effect flooring and rear aspect double glazed window.                                                                                                                                     |
| ENTRANCE<br>HALLWAY:                                                                                                                                                                                                                                                         | Stairs to first floor, radiator, under stairs storage cupboard, laminate wood effect flooring and doors to all rooms.                                                                                                                                           | BEDROOM FOUR:          | Coved ceiling, radiator, laminated wood effect flooring and rear aspect double glazed window.                                                                                                                                     |
| LOUNGE:                                                                                                                                                                                                                                                                      | Coved Ceiling, feature coal effect gas fireplace with granite<br>surround and mantle, radiator. Laminate wood effect flooring,<br>front aspect double glazed window and double archway to:                                                                      | BEDROOM<br>FIVE/STUDY: | Coved ceiling, radiator and rear aspect double glazed window.                                                                                                                                                                     |
| DINING ROOM:                                                                                                                                                                                                                                                                 | Coved Ceiling, feature open fireplace with brick surround and<br>mantle, radiator, laminate wood effect flooring and rear aspect<br>double glazed French doors to garden.                                                                                       | FAMILY<br>BATHROOM     | White three piece suite comprising panel enclosed bath with shower attachment over, glass shower screen, concealed low-level W.C vanity enclosed hand wash basin, heated towel rail,                                              |
| FITTED KITCHEN:                                                                                                                                                                                                                                                              | Comprising eye base level units with rolled edge work surfaces, single sink and drainer unit with mixer tap. Fitted oven, hob and extractor, fitted fridge/freezer. Space for other appliances, part tiled walls, radiator, under stairs storage cupboard, tile |                        | laminate wood effect flooring and rear aspect doubled glazed window.                                                                                                                                                              |
|                                                                                                                                                                                                                                                                              | effect flooring, rear aspect double glazed window, rear aspect double glazed door and door to:                                                                                                                                                                  |                        | OUTSIDE                                                                                                                                                                                                                           |
| UTILITY ROOM:                                                                                                                                                                                                                                                                | Base level units with rolled edge work surface, stainless steel single sink unit with mixer tap, rear aspect double glazed window, side aspect double glazed window, airing/storage cupboard. Space for washing machine and tile effect flooring.               | REAR GARDEN:           | <b>Approximately 75ft</b> Patio area, lawn area, external tap, external lighting, timber shed, footpath to end of garden and direct access into Cabrera Woods, enclosed by panel fencing.                                         |
|                                                                                                                                                                                                                                                                              |                                                                                                                                                                                                                                                                 | PARKING:               | Block paved driveway, providing off street parking for up to four vehicles and gated side access to rear.                                                                                                                         |
| GROUND FLOOR GUEST BEDROOM:                                                                                                                                                                                                                                                  | Radiator, laminate wood effect flooring, side aspect double glazed window, rear aspect double glazed window and door to:                                                                                                                                        | FRONT:                 | Lawned area, shrub boarders and panel fencing                                                                                                                                                                                     |
| EN-SUITE W/C:                                                                                                                                                                                                                                                                | Comprising low-level W.C vanity enclosed wash hand basin fully tiled walls, tiled flooring, extractor fan and side aspect double glazed window.                                                                                                                 | COUNCIL TAX<br>BAND:   | E - Runnymede Borough Council                                                                                                                                                                                                     |
|                                                                                                                                                                                                                                                                              |                                                                                                                                                                                                                                                                 | <u>VIEWINGS:</u>       | By appointment with the clients selling agents, Nevin & Wells                                                                                                                                                                     |
| FIRST FLOOR                                                                                                                                                                                                                                                                  | Access to loft, handrail and balustrading, coved ceilings and                                                                                                                                                                                                   |                        | Residential on 01784 437 437 or visit www.nevinandwells.co.uk                                                                                                                                                                     |