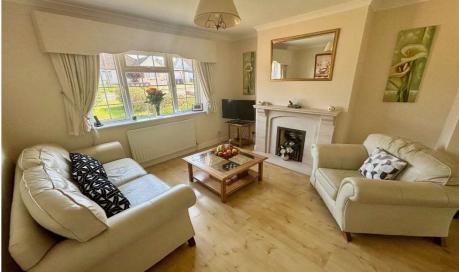

# Cabrera Avenue, Virgina Water, Surrey, GU25 4EZ

| Located in the heart of Virginia Water just yards from the Mainline Train Station, local parade of shopping amenities and schools, is this well-presented extended five-bedroom semi-detached residence. Offering direct access to the Cabrera Woods and                     |                                                                                                                                                                                                                                                                 | MASTER<br>BEDROOM:     | Radiator, laminate wood effect flooring, rear aspect double glazed window, side aspect double glazed window and door to:                                                                                                          |
|------------------------------------------------------------------------------------------------------------------------------------------------------------------------------------------------------------------------------------------------------------------------------|-----------------------------------------------------------------------------------------------------------------------------------------------------------------------------------------------------------------------------------------------------------------|------------------------|-----------------------------------------------------------------------------------------------------------------------------------------------------------------------------------------------------------------------------------|
| a short walk from Cabrera Greens and children's recreational park facilities. Accommodation comprises: Entrance Hallway, lounge, dining room, fitted kitchen, en-suite facilities family bathroom, landscaped rear garden, utility room and parking for up to four vehicles. |                                                                                                                                                                                                                                                                 | EN-SUITE<br>BATHROOM:  | White three-piece suite comprising panel enclosed wash hand bath with shower attachment over, glass shower screen, low-level W.C, heated towel rail, fully tiled walls, tiled flooring, front aspect opaque double-glazed window. |
|                                                                                                                                                                                                                                                                              | Covered Entrance area with main door to:                                                                                                                                                                                                                        | BEDROOM THREE:         | Coved ceiling, radiator, laminated wood effect flooring and rear aspect double glazed window.                                                                                                                                     |
| ENTRANCE<br>HALLWAY:                                                                                                                                                                                                                                                         | Stairs to first floor, radiator, under stairs storage cupboard, laminate wood effect flooring and doors to all rooms.                                                                                                                                           | BEDROOM FOUR:          | Coved ceiling, radiator, laminated wood effect flooring and rear aspect double glazed window.                                                                                                                                     |
| LOUNGE:                                                                                                                                                                                                                                                                      | Coved Ceiling, feature coal effect gas fireplace with granite<br>surround and mantle, radiator. Laminate wood effect flooring,<br>front aspect double glazed window and double archway to:                                                                      | BEDROOM<br>FIVE/STUDY: | Coved ceiling, radiator and rear aspect double glazed window.                                                                                                                                                                     |
| DINING ROOM:                                                                                                                                                                                                                                                                 | Coved Ceiling, feature open fireplace with brick surround and<br>mantle, radiator, laminate wood effect flooring and rear aspect<br>double glazed French doors to garden.                                                                                       | FAMILY<br>BATHROOM     | White three piece suite comprising panel enclosed bath with shower attachment over, glass shower screen, concealed low-level W.C vanity enclosed hand wash basin, heated towel rail,                                              |
| FITTED KITCHEN:                                                                                                                                                                                                                                                              | Comprising eye base level units with rolled edge work surfaces, single sink and drainer unit with mixer tap. Fitted oven, hob and extractor, fitted fridge/freezer. Space for other appliances, part tiled walls, radiator, under stairs storage cupboard, tile |                        | laminate wood effect flooring and rear aspect doubled glazed window.                                                                                                                                                              |
|                                                                                                                                                                                                                                                                              | effect flooring, rear aspect double glazed window, rear aspect double glazed door and door to:                                                                                                                                                                  |                        | OUTSIDE                                                                                                                                                                                                                           |
| UTILITY ROOM:                                                                                                                                                                                                                                                                | Base level units with rolled edge work surface, stainless steel single sink unit with mixer tap, rear aspect double glazed window, side aspect double glazed window, airing/storage cupboard. Space for washing machine and tile effect flooring.               | REAR GARDEN:           | <b>Approximately 75ft</b> Patio area, lawn area, external tap, external lighting, timber shed, footpath to end of garden and direct access into Cabrera Woods, enclosed by panel fencing.                                         |
|                                                                                                                                                                                                                                                                              |                                                                                                                                                                                                                                                                 | PARKING:               | Block paved driveway, providing off street parking for up to four vehicles and gated side access to rear.                                                                                                                         |
| GROUND FLOOR GUEST BEDROOM:                                                                                                                                                                                                                                                  | Radiator, laminate wood effect flooring, side aspect double glazed window, rear aspect double glazed window and door to:                                                                                                                                        | FRONT:                 | Lawned area, shrub boarders and panel fencing                                                                                                                                                                                     |
| EN-SUITE W/C:                                                                                                                                                                                                                                                                | Comprising low-level W.C vanity enclosed wash hand basin fully tiled walls, tiled flooring, extractor fan and side aspect double glazed window.                                                                                                                 | COUNCIL TAX<br>BAND:   | E - Runnymede Borough Council                                                                                                                                                                                                     |
|                                                                                                                                                                                                                                                                              |                                                                                                                                                                                                                                                                 | <u>VIEWINGS:</u>       | By appointment with the clients selling agents, Nevin & Wells                                                                                                                                                                     |
| FIRST FLOOR                                                                                                                                                                                                                                                                  | Access to loft, handrail and balustrading, coved ceilings and                                                                                                                                                                                                   |                        | Residential on 01784 437 437 or visit www.nevinandwells.co.uk                                                                                                                                                                     |