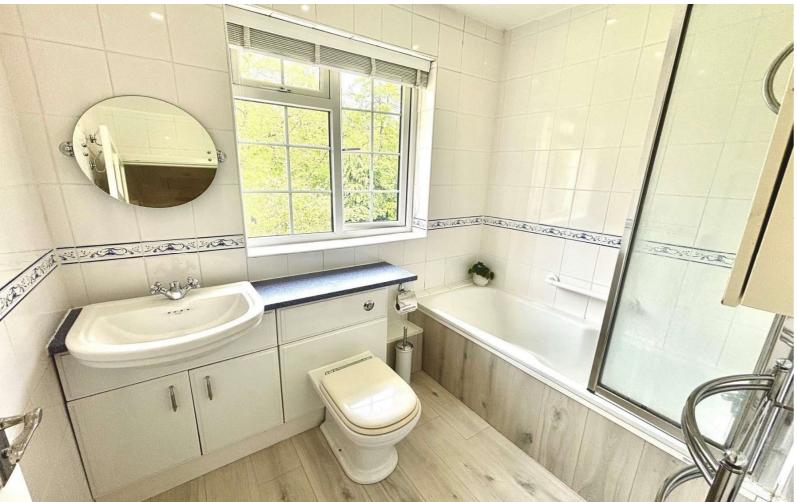

# Cabrera Avenue, Virgina Water, Surrey, GU25 4EZ

| Located in the heart of Virginia Water just yards from the Mainline Train Station, local parade of shopping amenities and schools, is this well-presented extended five-bedroom semi-detached residence. Offering direct access to the Cabrera Woods and                     |                                                                                                                                                                                                                                                                 | MASTER<br>BEDROOM:     | Radiator, laminate wood effect flooring, rear aspect double glazed window, side aspect double glazed window and door to:                                                                                                          |
|------------------------------------------------------------------------------------------------------------------------------------------------------------------------------------------------------------------------------------------------------------------------------|-----------------------------------------------------------------------------------------------------------------------------------------------------------------------------------------------------------------------------------------------------------------|------------------------|-----------------------------------------------------------------------------------------------------------------------------------------------------------------------------------------------------------------------------------|
| a short walk from Cabrera Greens and children's recreational park facilities. Accommodation comprises: Entrance Hallway, lounge, dining room, fitted kitchen, en-suite facilities family bathroom, landscaped rear garden, utility room and parking for up to four vehicles. |                                                                                                                                                                                                                                                                 | EN-SUITE<br>BATHROOM:  | White three-piece suite comprising panel enclosed wash hand bath with shower attachment over, glass shower screen, low-level W.C, heated towel rail, fully tiled walls, tiled flooring, front aspect opaque double-glazed window. |
|                                                                                                                                                                                                                                                                              | Covered Entrance area with main door to:                                                                                                                                                                                                                        | BEDROOM THREE:         | Coved ceiling, radiator, laminated wood effect flooring and rear aspect double glazed window.                                                                                                                                     |
| ENTRANCE<br>HALLWAY:                                                                                                                                                                                                                                                         | Stairs to first floor, radiator, under stairs storage cupboard, laminate wood effect flooring and doors to all rooms.                                                                                                                                           | BEDROOM FOUR:          | Coved ceiling, radiator, laminated wood effect flooring and rear aspect double glazed window.                                                                                                                                     |
| LOUNGE:                                                                                                                                                                                                                                                                      | Coved Ceiling, feature coal effect gas fireplace with granite<br>surround and mantle, radiator. Laminate wood effect flooring,<br>front aspect double glazed window and double archway to:                                                                      | BEDROOM<br>FIVE/STUDY: | Coved ceiling, radiator and rear aspect double glazed window.                                                                                                                                                                     |
| DINING ROOM:                                                                                                                                                                                                                                                                 | Coved Ceiling, feature open fireplace with brick surround and<br>mantle, radiator, laminate wood effect flooring and rear aspect<br>double glazed French doors to garden.                                                                                       | FAMILY<br>BATHROOM     | White three piece suite comprising panel enclosed bath with shower attachment over, glass shower screen, concealed low-level W.C vanity enclosed hand wash basin, heated towel rail,                                              |
| FITTED KITCHEN:                                                                                                                                                                                                                                                              | Comprising eye base level units with rolled edge work surfaces, single sink and drainer unit with mixer tap. Fitted oven, hob and extractor, fitted fridge/freezer. Space for other appliances, part tiled walls, radiator, under stairs storage cupboard, tile |                        | laminate wood effect flooring and rear aspect doubled glazed window.                                                                                                                                                              |
|                                                                                                                                                                                                                                                                              | effect flooring, rear aspect double glazed window, rear aspect double glazed door and door to:                                                                                                                                                                  |                        | OUTSIDE                                                                                                                                                                                                                           |
| UTILITY ROOM:                                                                                                                                                                                                                                                                | Base level units with rolled edge work surface, stainless steel single sink unit with mixer tap, rear aspect double glazed window, side aspect double glazed window, airing/storage cupboard. Space for washing machine and tile effect flooring.               | REAR GARDEN:           | <b>Approximately 75ft</b> Patio area, lawn area, external tap, external lighting, timber shed, footpath to end of garden and direct access into Cabrera Woods, enclosed by panel fencing.                                         |
|                                                                                                                                                                                                                                                                              |                                                                                                                                                                                                                                                                 | PARKING:               | Block paved driveway, providing off street parking for up to four vehicles and gated side access to rear.                                                                                                                         |
| GROUND FLOOR GUEST BEDROOM:                                                                                                                                                                                                                                                  | Radiator, laminate wood effect flooring, side aspect double glazed window, rear aspect double glazed window and door to:                                                                                                                                        | FRONT:                 | Lawned area, shrub boarders and panel fencing                                                                                                                                                                                     |
| EN-SUITE W/C:                                                                                                                                                                                                                                                                | Comprising low-level W.C vanity enclosed wash hand basin fully tiled walls, tiled flooring, extractor fan and side aspect double glazed window.                                                                                                                 | COUNCIL TAX<br>BAND:   | E - Runnymede Borough Council                                                                                                                                                                                                     |
|                                                                                                                                                                                                                                                                              |                                                                                                                                                                                                                                                                 | <u>VIEWINGS:</u>       | By appointment with the clients selling agents, Nevin & Wells                                                                                                                                                                     |
| FIRST FLOOR                                                                                                                                                                                                                                                                  | Access to loft, handrail and balustrading, coved ceilings and                                                                                                                                                                                                   |                        | Residential on 01784 437 437 or visit www.nevinandwells.co.uk                                                                                                                                                                     |