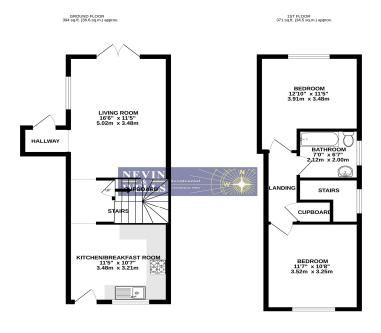

## **FLOOR PLAN**

TOTAL FLOOR AREA: 765 sq.ft. (71.1 sq.m.) approx.
What every abtempt has been made in ensure the accuracy of the floorplan constanted here, measurements
with the second of the second o

All measurements are approximate. Nevin & Wells Residential have not tested any systems or appliances.