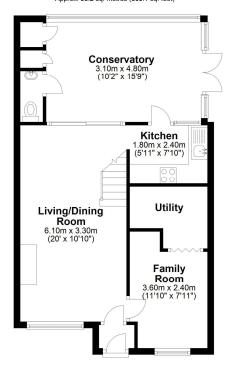

## **FLOOR PLAN**

Ground Floor Approx. 56.2 sq. metres (605.1 sq. feet)

First Floor Approx. 35.4 sq. metres (381.4 sq. feet)

Total area: approx. 91.6 sq. metres (986.5 sq. feet)

All measurements are approximate. Nevin & Wells Residential have not tested any systems or appliances.