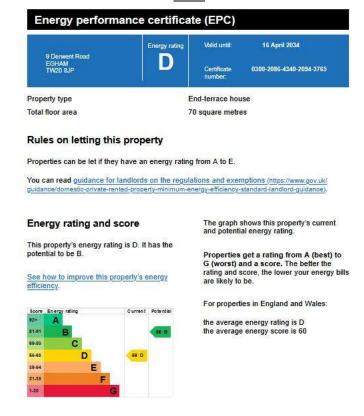

000 Freehold









An excellent opportunity to acquire this three bedroom end terrace house situated within a quiet cul-de-sac just yards from local shops, schools and public transport facilities. Accommodation comprises entrance porch, three reception rooms, three bedrooms, kitchen, utility area, downstairs W.C, first floor shower room, private rear garden and own driveway providing off street parking for two vehicles. **NO ONWARD CHAIN.** 







## Derwent Road, Egham, Surrey, TW20 8JP

## **FLOOR PLAN**

Ground Floor Approx. 56.2 sq. metres (605.1 sq. feet)



First Floor Approx. 35.4 sq. metres (381.4 sq. feet)



Total area: approx. 91.6 sq. metres (986.5 sq. feet)

All measurements are approximate. Nevin & Wells Residential have not tested any systems or appliances.

## **EPC**



COUNCIL TAX BAND: D - Runnymede Borough Council