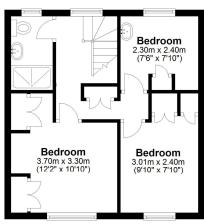

## **FLOOR PLAN**

Ground Floor Approx. 56.2 sq. metres (605.1 sq. feet)

First Floor Approx. 35.4 sq. metres (381.4 sq. feet)

Total area: approx. 91.6 sq. metres (986.5 sq. feet)

All measurements are approximate. Nevin & Wells Residential have not tested any systems or appliances.