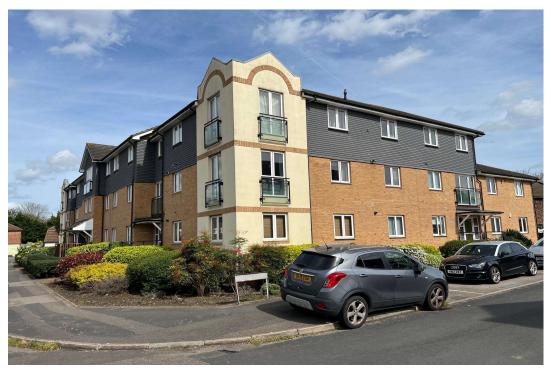

## RESIDENTIAL

ESTABLISHED IN 2002

The Rushes, Wapshott Road, TW18 3EZ

£240,000 Leasehold

A stunning and larger than average first floor one bedroom apartment, offering very spacious accommodation, built 14 years ago to a high specification. This property offers fully fitted two tone kitchen, modern white bathroom with mixer shower, dual aspect lounge/diner, double glazing, security entry-phone, separate office/ walk-in dressing room and communal parking. Access to mainline station, new Leisure Centre, River Thames and Staines High Street are a short walk away. Contact sole agent to view.

## The Rushes, Wapshott Road, Staines upon Thames, Middlesex, TW18 3EZ

FIRST FLOOR 508 sq.ft. (47.2 sq.m.) approx.

TOTAL FLOOR AREA: 508 sq.ft. (47.2 sq.m.) approx.
Whilst every attempt has been made to ensure the accuracy of the floorplan contained here, measurements of doors, writiness, made sometimes of the statement. This plan is for flustrative purposes only and should be used as such by any prospective purchaser. The services, systems and appliances shown have not been tested and no guarantee as to the operations of endicately can be given.