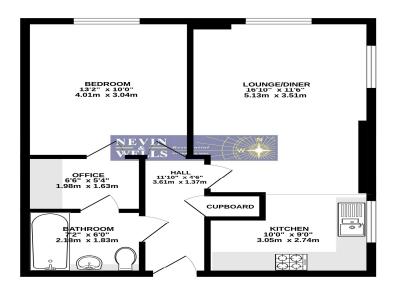

## The Rushes, Wapshott Road, Staines upon Thames, Middlesex, TW18 3EZ

FIRST FLOOR 508 sq.ft. (47.2 sq.m.) approx.

TOTAL FLOOR AREA: 508 sq.ft. (47.2 sq.m.) approx.
Whilst every attempt has been made to ensure the accuracy of the floorplan contained here, measurements of doors, writiness, made sometimes of the statement. This plan is for flustrative purposes only and should be used as such by any prospective purchaser. The services, systems and appliances shown have not been tested and no guarantee as to the operations of endicately can be given.

All measurements are approximate. Nevin & Wells Residential have not tested any systems or appliances.