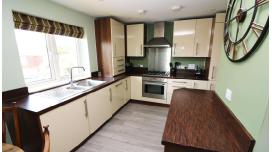

## RESIDENTIAL

ESTABLISHED IN 2002

The Rushes, Wapshott Road, TW18 3EZ

£240,000 Leasehold

A stunning and larger than average first floor one bedroom apartment, offering very spacious accommodation, built 14 years ago to a high specification. This property offers fully fitted two tone kitchen, modern white bathroom with mixer shower, dual aspect lounge/diner, double glazing, security entry-phone, separate office/ walk-in dressing room and communal parking. Access to mainline station, new Leisure Centre, River Thames and Staines High Street are a short walk away. Contact sole agent to view.