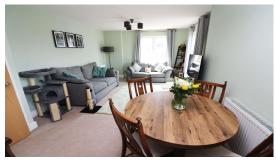

## RESIDENTIAL

ESTABLISHED IN 2002

The Rushes, Wapshott Road, TW18 3EZ

£240,000 Leasehold

A stunning and larger than average first floor one bedroom apartment, offering very spacious accommodation, built 14 years ago to a high specification. This property offers fully fitted two tone kitchen, modern white bathroom with mixer shower, dual aspect lounge/diner, double glazing, security entry-phone, separate office/ walk-in dressing room and communal parking. Access to mainline station, new Leisure Centre, River Thames and Staines High Street are a short walk away. Contact sole agent to view.