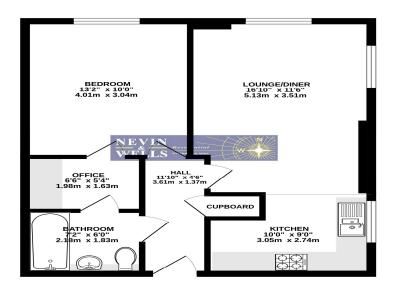

## The Rushes, Wapshott Road, Staines upon Thames, Middlesex, TW18 3EZ

FIRST FLOOR 508 sq.ft. (47.2 sq.m.) approx.

Whilst every attempt has been made to ensure the accuracy of the floorpian contained here, measurement with the contract of the floorpian contained here, measurement and the contract of the floorpian contained here, measurement and the contract of the floorpian contained here. The contract of the floorpian contained here are contained and the floorpian contract of the floorpian contained and the floorpian contract of the floorpian

All measurements are approximate. Nevin & Wells Residential have not tested any systems or appliances.