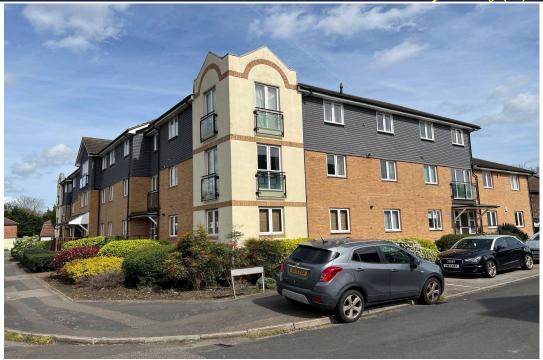

Residential

Established 2002

The Rushes, Wapshott Road, TW18 3EZ

£245,000 Leasehold

A stunning first floor one bedroom apartment, offering very spacious accommodation, built 14 years ago to a high specification. This property offers fully fitted two tone kitchen, modern white bathroom with mixer shower, dual aspect lounge/diner, double glazing, security entry-phone, separate office and residents parking. Access to mainline station, new Leisure Centre, River Thames and High Street is a short walk away. Contact sole agent to view.

## The Rushes, Wapshott Road, Staines upon Thames, Middlesex, TW18 3EZ

FIRST FLOOR 508 sq.ft. (47.2 sq.m.) approx.

Whilst every attempt has been made to ensure the accuracy of the floorpian contained here, measurement with the contract of the floorpian contained here, measurement and the contract of the floorpian contained here, measurement and the contract of the floorpian contained here. The contract of the floorpian contained here are contained and the floorpian contract of the floorpian contained and the floorpian contract of the floorpian