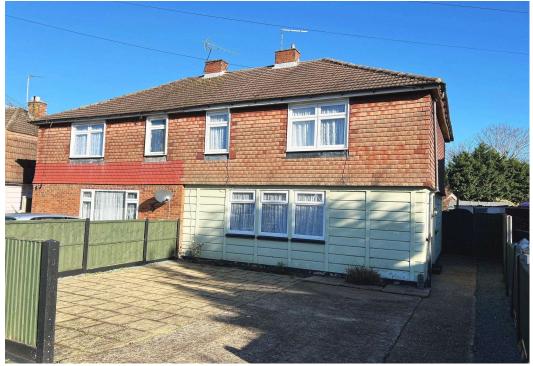

### RESIDENTIAL

ESTABLISHED IN 2002

Wapshott Road, Staines, TW18 3EP OIRO £365,000 Freehold

CASH BUYERS ONLY! This four bedroom home will require 'bricking up' with a qualified builder under a P.R.C certificate (pre-cast certified repairs). This family home is in excellent condition and offers spacious accommodation, large garden and private driveway. Access to local schools and shops is a few minutes walk and Staines High Street is also close by. THIS PROPERTY IS NOT MORTGAGEABLE!

#### Wapshott Road, Staines upon Thames, Middlesex, TW18 3EP