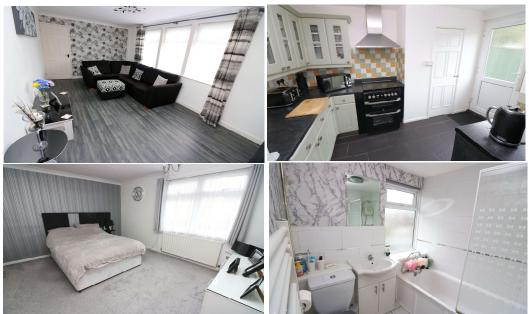

### RESIDENTIAL

ESTABLISHED IN 2002

Wapshott Road, Staines, TW18 3EP OIRO £365,000 Freehold

CASH BUYERS ONLY! This four bedroom home will require 'bricking up' with a qualified builder under a P.R.C certificate (pre-cast certified repairs). This family home is in excellent condition and offers spacious accommodation, large garden and private driveway. Access to local schools and shops is a few minutes walk and Staines High Street is also close by. THIS PROPERTY IS NOT MORTGAGEABLE!