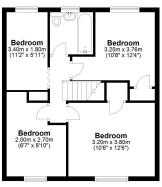

## FLOOR PLAN Ground Floor Approx. 46.2 sq. metres (497.0 sq. feet)

First Floor Approx. 47.1 sq. metres (507.1 sq. feet)

Total area: approx. 98.7 sq. metres (1062.4 sq. feet)

All measurements are approximate. Nevin & Wells Residential have not tested any systems or appliances.