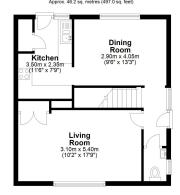

## FLOOR PLAN Ground Floor Approx. 46.2 sq. metres (497.0 sq. feet)

First Floor Approx. 47.1 sq. metres (507.1 sq. feet)

Total area: approx. 98.7 sq. metres (1062.4 sq. feet)

All measurements are approximate. Nevin & Wells Residential have not tested any systems or appliances.