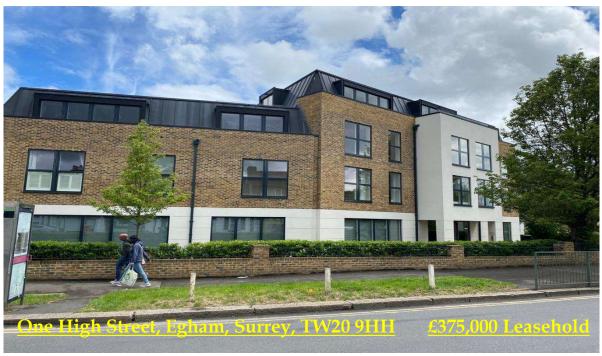

# RESIDENTIAL

ESTABLISHED IN 2002

A stunning two double bedroom first floor apartment located in a modern built development. The property boasts high specification features throughout, whilst offering en-suite facilities, open kitchen/living, family bathroom and fitted wardrobes in both bedrooms. Further benefits include audio entrance system, allocated parking and secure bike store. The River Thames tow path, High Street and train station are all within short walking distance, making a perfect location for any resident or investor with an anticipated income of £1,800 pcm. **NO ONWARD CHAIN.** 

#### One High Street, Egham, Surrey, TW20 9HH

Front door to:

**ENTRANCE** HALLWAY:

Amtico flooring, doors to all rooms, storage cupboard.

KITCHEN/LIVING: 6.79m x 3.91m (22'3 x 12'10) Contemporary kitchen comprising eye and base level units incorporating stone worktops. Fitted single oven with ceramic hob and extractor over, integrated 70/30 fridge/freezer, slimline dishwasher and washer dryer. Stainless steel bowl with mixer tap over. LED under wall lighting, Amtico flooring, wall mounted electric heaters, double glazed windows with fitted low level shutter blinds.