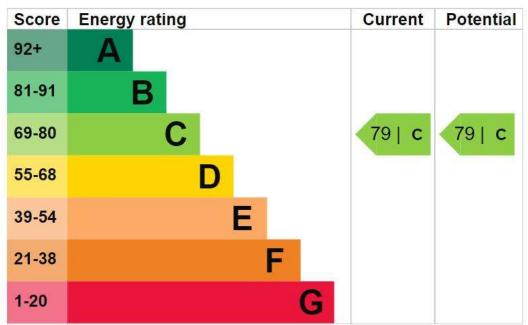

## One High Street, Egham, Surrey, TW20 9HH

**EPC** 

The graph shows this property's current and potential energy efficiency.

Properties are given a rating from A (most efficient) to G (least efficient).