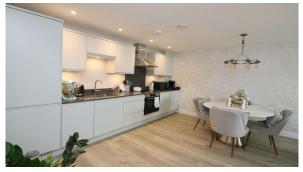

#### One High Street, Egham, Surrey, TW20 9HH

Front door to:

**ENTRANCE** HALLWAY:

Amtico flooring, doors to all rooms, storage cupboard.

KITCHEN/LIVING: 6.79m x 3.91m (22'3 x 12'10) Contemporary kitchen comprising eye and base level units incorporating stone worktops. Fitted single oven with ceramic hob and extractor over, integrated 70/30 fridge/freezer, slimline dishwasher and washer dryer. Stainless steel bowl with mixer tap over. LED under wall lighting, Amtico flooring, wall mounted electric heaters, double glazed windows with fitted low level shutter blinds.