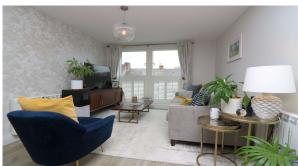

#### One High Street, Egham, Surrey, TW20 9HH

Front door to:

**ENTRANCE** HALLWAY:

Amtico flooring, doors to all rooms, storage cupboard.

KITCHEN/LIVING: 6.79m x 3.91m (22'3 x 12'10) Contemporary kitchen comprising eye and base level units incorporating stone worktops. Fitted single oven with ceramic hob and extractor over, integrated 70/30 fridge/freezer, slimline dishwasher and washer dryer. Stainless steel bowl with mixer tap over. LED under wall lighting, Amtico flooring, wall mounted electric heaters, double glazed windows with fitted low level shutter blinds.