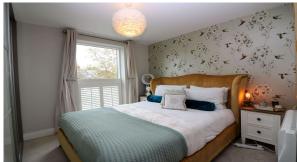

BEDROOM ONE:

**4.20m** x **3.43m** (**13'9** x **11'3**) Carpet, double glazed window with fitted low level shutter blind, wall mounted electric heater, fitted double wardrobe with sliding doors. Door to: