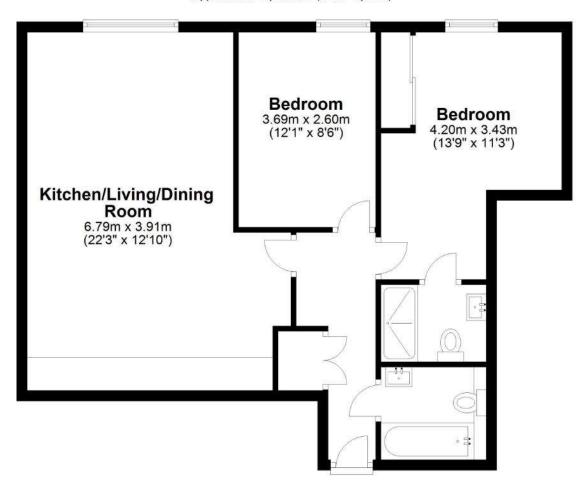

#### **FLOOR PLAN**

## **Ground Floor**

Approx. 67.3 sq. metres (724.3 sq. feet)

Total area: approx. 67.3 sq. metres (724.3 sq. feet)

All measurements are approximate. Nevin & Wells Residential have not tested any systems or appliances.

#### One High Street, Egham, Surrey, TW20 9HH

Front door to:

**ENTRANCE** HALLWAY:

Amtico flooring, doors to all rooms, storage cupboard.

KITCHEN/LIVING: 6.79m x 3.91m (22'3 x 12'10) Contemporary kitchen comprising eye and base level units incorporating stone worktops. Fitted single oven with ceramic hob and extractor over, integrated 70/30 fridge/freezer, slimline dishwasher and washer dryer. Stainless steel bowl with mixer tap over. LED under wall lighting, Amtico flooring, wall mounted electric heaters, double glazed windows with fitted low level shutter blinds.

BEDROOM ONE:

**4.20m** x **3.43m** (**13'9** x **11'3**) Carpet, double glazed window with fitted low level shutter blind, wall mounted electric heater, fitted double wardrobe with sliding doors. Door to:

BEDROOM TWO:

3.69m x 2.60m (12'1 x 8'6) Carpet, wall mounted electric heater, double glazed window with fitted low level shutter blind.

**BATHROOM:** 

Wall hung storage basin unit with chrome mixer tap and mirror above, wall hung enclosed W.C with chrome dual flush, bath with tiled surround and handheld shower attachment, foldable glass shower screen, tiled flooring and chrome electric towel rail.