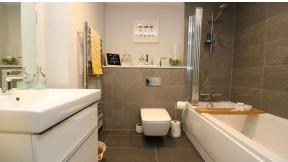

BEDROOM TWO:

3.69m x 2.60m (12'1 x 8'6) Carpet, wall mounted electric heater, double glazed window with fitted low level shutter blind.

**BATHROOM:** 

Wall hung storage basin unit with chrome mixer tap and mirror above, wall hung enclosed W.C with chrome dual flush, bath with tiled surround and handheld shower attachment, foldable glass shower screen, tiled flooring and chrome electric towel rail.

**EN-SUITE:** 

Storage basin unit with chrome mixer tap, mirror above, wall mounted concealed W.C with chrome dual flush, tile enclosed walk in shower with fixed head unit, tiled floors and electric chrome towel rail.