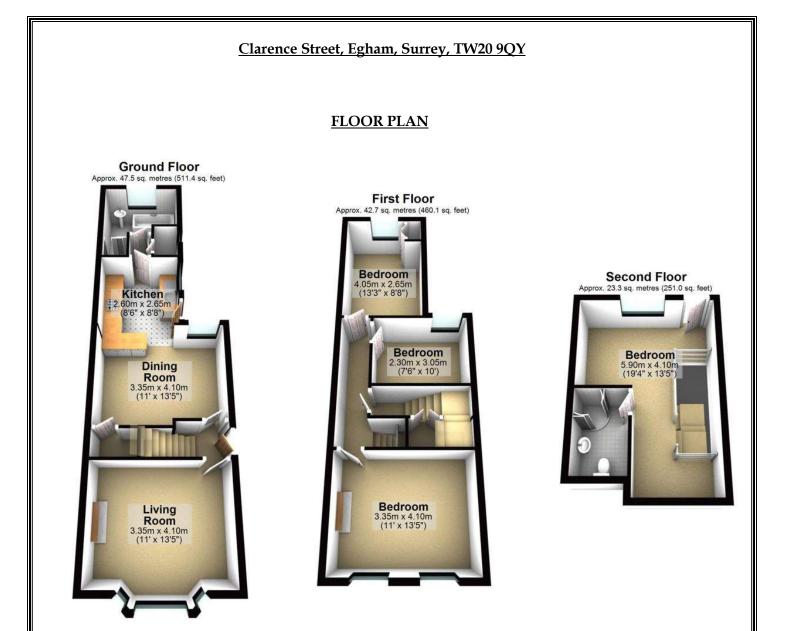

## Clarence Street, Egham, Surrey, TW20 9QY

Double glazed door to side of property.

- LOUNGE: Radiator, wood effect vinyl flooring, built-in Morso multi-fuel stove, built-in storage cupboards. Double glazed bay window to front with fitted tilt / slide blinds.
- **<u>DINING ROOM:</u>** Radiator, coved cornice ceiling, stairs to first floor. Double glazed window to rear. Open plan into:-
- **<u>KITCHEN:</u>** Range of cream Shaker style base and eye level units, wood block worktops, part tiled walls, concealed lighting, wood effect vinyl flooring. Neff stainless steel electric oven and four ring gas hob, extractor filter, integrated fridge / freezer. Ceramic white single bowl single drainer sink unit with chrome mixer tap, integrated dish washer. Double glazed window and door to side. Stripped Pine door into:-
- LOBBY:Wall mounted Worcestor Bosch gas combi boiler, space for washing machine.Double glazed window to side. Stripped Pine internal door into:-
- **<u>BATHROOM:</u>** White suite comprising low level W.C with concealed flush, wash hand basin, panel bath with central chrome mixer tap, ladder radiator, part tiled walls, ceramic tiled floor, tiled shower cubicle housing chrome mixer shower, extractor fan. Frosted double glazed window to rear.

**FIRST FLOOR LANDING:** Doors into bedrooms two, three and four.

**BEDROOM TWO:** Two radiators, coved cornice ceiling, wood effect vinyl flooring. Two double glazed windows to front with tilt / slide blinds.

**<u>BEDROOM THREE:</u>** Radiator, coved cornice ceiling, built-in double wardrobe. Double glazed window to rear.

**BEDROOM FOUR:** Radiator, coved cornice ceiling, under stairs storage cupboard. Double glazed window to rear.

SECOND FLOOR:

**<u>BEDROOM ONE:</u>** Radiator, wood effect vinyl flooring, eaves storage, dual aspect double glazed windows to front and rear. Double glazed door with Juliette balcony. Internal door into:-

**EN-SUITE SHOWER:** White suite comprising low level W.C, wash hand basin, glass shower cubicle housing chrome mixer shower, part tiled walls, ceramic tiled floor, extractor fan. Double glazed Velux ceiling window.

VIEWING:By appointment with the clients selling agents, Nevin & Wells Residential on<br/>01784 437 437 or via www.nevinandwells.co.uk

Total area: approx. 113.6 sq. metres (1222.5 sq. feet)

All measurements are approximate. Nevin & Wells Residential have not tested any systems or appliances.