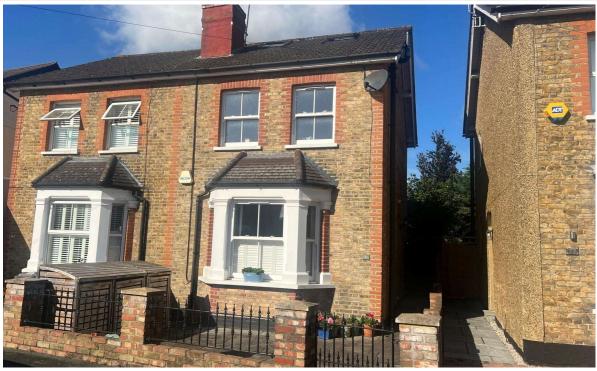

# 

RESIDENTIAL

ESTABLISHED IN 2002

Clarence Street, Surrey, TW20 9QY

OIEO£600,000 Freehold

An excellent example of a four bedroom Victorian semi-detached home. Situated on three levels. The accommodation comprises of two receptions, two bathrooms, one en-suite, gas central heating, double glazed windows, private rear garden and potential for off street parking (subject to local authority approval). The property is located in central Egham, close to the station and High Street. **NO ONWARD CHAIN**.

## Clarence Street, Egham, Surrey, TW20 9QY

Double glazed door to side of property.

- LOUNGE: Radiator, wood effect vinyl flooring, built-in Morso multi-fuel stove, built-in storage cupboards. Double glazed bay window to front with fitted tilt / slide blinds.
- **<u>DINING ROOM:</u>** Radiator, coved cornice ceiling, stairs to first floor. Double glazed window to rear. Open plan into:-
- **<u>KITCHEN:</u>** Range of cream Shaker style base and eye level units, wood block worktops, part tiled walls, concealed lighting, wood effect vinyl flooring. Neff stainless steel electric oven and four ring gas hob, extractor filter, integrated fridge / freezer. Ceramic white single bowl single drainer sink unit with chrome mixer tap, integrated dish washer. Double glazed window and door to side. Stripped Pine door into:-
- LOBBY:Wall mounted Worcestor Bosch gas combi boiler, space for washing machine.Double glazed window to side. Stripped Pine internal door into:-
- **<u>BATHROOM:</u>** White suite comprising low level W.C with concealed flush, wash hand basin, panel bath with central chrome mixer tap, ladder radiator, part tiled walls, ceramic tiled floor, tiled shower cubicle housing chrome mixer shower, extractor fan. Frosted double glazed window to rear.

### OUTSIDE

**<u>REAR GARDEN:</u>** 10.06m (33') Paved patio, lawn, covered pergola, outside tap, brick shed with light and power, various flowers and shrubs, side access gate. West facing.

**FRONT GARDEN:** Mainly paved with dwarf brick wall to front.