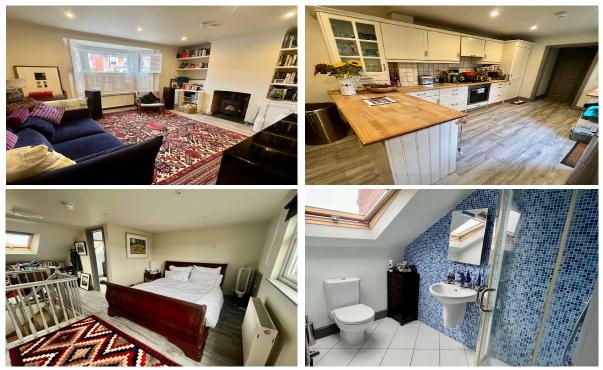

## Clarence Street, Egham, Surrey, TW20 9QY

Double glazed door to side of property.

- LOUNGE: Radiator, wood effect vinyl flooring, built-in Morso multi-fuel stove, built-in storage cupboards. Double glazed bay window to front with fitted tilt / slide blinds.
- **<u>DINING ROOM:</u>** Radiator, coved cornice ceiling, stairs to first floor. Double glazed window to rear. Open plan into:-
- **<u>KITCHEN:</u>** Range of cream Shaker style base and eye level units, wood block worktops, part tiled walls, concealed lighting, wood effect vinyl flooring. Neff stainless steel electric oven and four ring gas hob, extractor filter, integrated fridge / freezer. Ceramic white single bowl single drainer sink unit with chrome mixer tap, integrated dish washer. Double glazed window and door to side. Stripped Pine door into:-
- LOBBY:Wall mounted Worcestor Bosch gas combi boiler, space for washing machine.Double glazed window to side. Stripped Pine internal door into:-
- **<u>BATHROOM:</u>** White suite comprising low level W.C with concealed flush, wash hand basin, panel bath with central chrome mixer tap, ladder radiator, part tiled walls, ceramic tiled floor, tiled shower cubicle housing chrome mixer shower, extractor fan. Frosted double glazed window to rear.

SECOND FLOOR:

**<u>BEDROOM ONE:</u>** Radiator, wood effect vinyl flooring, eaves storage, dual aspect double glazed windows to front and rear. Double glazed door with Juliette balcony. Internal door into:-

**EN-SUITE SHOWER:** White suite comprising low level W.C, wash hand basin, glass shower cubicle housing chrome mixer shower, part tiled walls, ceramic tiled floor, extractor fan. Double glazed Velux ceiling window.