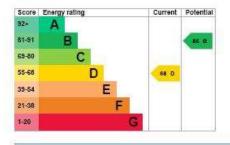

# <u>EPC</u>

| Energy performance certificate (EPC)    |                                                                                                                                                                                                                                                                                                                                                                                                                                                                                                                                                                                                                                                                                                                                                                                                                                                                                                                                                                                                                                                                                                                                                                                                                                                                                                                                                                                                                                                                                                                                                                                                                                                                                                                                                                                                                                                                                                                                                                                                                                                                                                                                |                                              |
|-----------------------------------------|--------------------------------------------------------------------------------------------------------------------------------------------------------------------------------------------------------------------------------------------------------------------------------------------------------------------------------------------------------------------------------------------------------------------------------------------------------------------------------------------------------------------------------------------------------------------------------------------------------------------------------------------------------------------------------------------------------------------------------------------------------------------------------------------------------------------------------------------------------------------------------------------------------------------------------------------------------------------------------------------------------------------------------------------------------------------------------------------------------------------------------------------------------------------------------------------------------------------------------------------------------------------------------------------------------------------------------------------------------------------------------------------------------------------------------------------------------------------------------------------------------------------------------------------------------------------------------------------------------------------------------------------------------------------------------------------------------------------------------------------------------------------------------------------------------------------------------------------------------------------------------------------------------------------------------------------------------------------------------------------------------------------------------------------------------------------------------------------------------------------------------|----------------------------------------------|
| 71 Clarence Street<br>EGHAM<br>TW20 9QY | Energy rating                                                                                                                                                                                                                                                                                                                                                                                                                                                                                                                                                                                                                                                                                                                                                                                                                                                                                                                                                                                                                                                                                                                                                                                                                                                                                                                                                                                                                                                                                                                                                                                                                                                                                                                                                                                                                                                                                                                                                                                                                                                                                                                  | Valid until: 21 September 2033               |
| 1120 041                                |                                                                                                                                                                                                                                                                                                                                                                                                                                                                                                                                                                                                                                                                                                                                                                                                                                                                                                                                                                                                                                                                                                                                                                                                                                                                                                                                                                                                                                                                                                                                                                                                                                                                                                                                                                                                                                                                                                                                                                                                                                                                                                                                | Certificate number: 0150-2982-8116-2927-9421 |
| Property type                           | Contraction of the second seco | Semi-detached house                          |
| Total floor area                        | j<br>N                                                                                                                                                                                                                                                                                                                                                                                                                                                                                                                                                                                                                                                                                                                                                                                                                                                                                                                                                                                                                                                                                                                                                                                                                                                                                                                                                                                                                                                                                                                                                                                                                                                                                                                                                                                                                                                                                                                                                                                                                                                                                                                         | 113 square metres                            |
|                                         |                                                                                                                                                                                                                                                                                                                                                                                                                                                                                                                                                                                                                                                                                                                                                                                                                                                                                                                                                                                                                                                                                                                                                                                                                                                                                                                                                                                                                                                                                                                                                                                                                                                                                                                                                                                                                                                                                                                                                                                                                                                                                                                                |                                              |

#### Energy rating and score

This property's current energy rating is D. It has the potential to be B.

See how to improve this property's energy efficiency.

The graph shows this property's current and potential energy rating.

Properties get a rating from A (best) to G (worst) and a score. The better the rating and score, the lower your energy bills are likely to be.

For properties in England and Wales:

the average energy rating is D the average energy score is 60