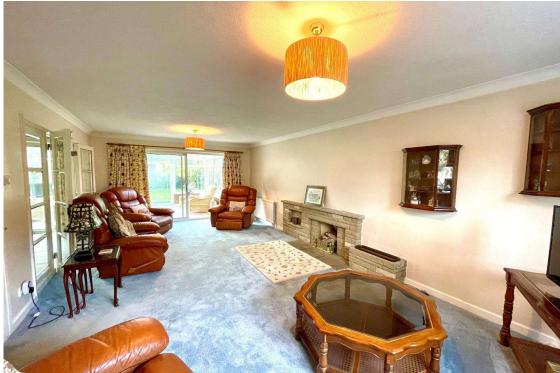

## Bulkeley Close, Englefield Green, Surrey, TW20 0NS

|                                                                                                                                                                                                                                                                                                                                                                                                                                                                                                                   |                                                                                                                                            | <u> </u>             |                                                                                                                           |
|-------------------------------------------------------------------------------------------------------------------------------------------------------------------------------------------------------------------------------------------------------------------------------------------------------------------------------------------------------------------------------------------------------------------------------------------------------------------------------------------------------------------|--------------------------------------------------------------------------------------------------------------------------------------------|----------------------|---------------------------------------------------------------------------------------------------------------------------|
| Situated in one of Englefield Greens most prestigious cul-de-sac's, is this four bedroom detached residence with a double garage to the side offering excellent potential for an annexe or even converting to an airBNB. In addition there is a study, conservatory, cloakroom, en-suite bathroom, two receptions and a fantastic wrap around garden. Being sold with vacant possession located close to Windsor Great Park, with easy access to all major transport links, as well as fantastic private schools. |                                                                                                                                            | LANDING:             | Double glazed leaded light window to front, approached via dog legged staircase, radiator, airing cupboard and doors to:  |
|                                                                                                                                                                                                                                                                                                                                                                                                                                                                                                                   |                                                                                                                                            | MASTER<br>BEDROOM:   | $4.56m \times 3.79m (15'0 \times 12'5)$ Built in six door wardrobes, radiator, double glazed window to rear and door to:  |
|                                                                                                                                                                                                                                                                                                                                                                                                                                                                                                                   |                                                                                                                                            | EN-SUITE             | Panel enclosed bath with mixer tap and shower attachment,                                                                 |
|                                                                                                                                                                                                                                                                                                                                                                                                                                                                                                                   | Double glazed front door into:                                                                                                             | BATHROOM:            | pedestal wash hand basin, low level W.C, fully tiled walls and floor, heated towel rail and double glazed window to rear. |
| ENTRANCE HALL:                                                                                                                                                                                                                                                                                                                                                                                                                                                                                                    | Radiator, stairs with walk in cupboard below and doors to:                                                                                 | BEDROOM TWO:         | 3.82m x 3.69m (12'6 x 12'1) Built in four door wardrobe, radiator                                                         |
| LIVING ROOM:                                                                                                                                                                                                                                                                                                                                                                                                                                                                                                      | <b>7.26m x 3.63m (23'10 x 11'11)</b> Feature fireplace, double radiator, coved ceiling. Double glazed leaded light window                  |                      | and double glazed window to rear.                                                                                         |
|                                                                                                                                                                                                                                                                                                                                                                                                                                                                                                                   | to front, doors to conservatory and double doors to:                                                                                       | BEDROOM THREE:       | <b>3.65m x 3.08m (12'0 x 10'1)</b> Radiator and leaded light window                                                       |
| <b>DINING ROOM:</b>                                                                                                                                                                                                                                                                                                                                                                                                                                                                                               | <b>3.88m x 3.15m (12'9 x 10'4)</b> Radiator, coved ceiling, sliding                                                                        |                      | to front.                                                                                                                 |
|                                                                                                                                                                                                                                                                                                                                                                                                                                                                                                                   | doors to conservatory and door to:                                                                                                         | BEDROOM FOUR:        | 3.80m x 2.40m (12'6 x 7'10) Hatch to loft, radiator and double                                                            |
| KITCHEN/BREAKFAST                                                                                                                                                                                                                                                                                                                                                                                                                                                                                                 | 6.69m x 3.18m (21'11 x 10'5) Eye and base level units with                                                                                 | BEDROOM FOCK.        | glazed window to rear.                                                                                                    |
| ROOM:                                                                                                                                                                                                                                                                                                                                                                                                                                                                                                             | granite work surfaces, one and half bowl stainless steel sink<br>unit with mixer tap, built in oven, five ring halogen hob with            | BATHROOM:            | Vanity sink unit with mixer tap and cupboard below, low level                                                             |
|                                                                                                                                                                                                                                                                                                                                                                                                                                                                                                                   | extractor over, fully tiled floor, part tiled walls, double glazed window and door to side, radiator, open breakfast                       |                      | W.C, fully tiled walls and floor, heated towel rail. Double glazed leaded light window to front and walk in shower.       |
|                                                                                                                                                                                                                                                                                                                                                                                                                                                                                                                   | area with radiator and double aspect windows to rear.                                                                                      |                      | <u>OUTSIDE</u>                                                                                                            |
| <b>CONSERVATORY:</b>                                                                                                                                                                                                                                                                                                                                                                                                                                                                                              | <b>6.25m x 3.38m (20'6 x 11'1)</b> Radiator, fully tiled floor, double glazed windows surround with double doors onto rear                 | REAR GARDEN:         | Approximately 90ft wide. Mainly laid to lawn with large ornamental disused pond, flower and shrub borders, timber         |
|                                                                                                                                                                                                                                                                                                                                                                                                                                                                                                                   | garden.                                                                                                                                    |                      | storage shed with tarmacadam area behind, large side patio                                                                |
| UTILITY ROOM:                                                                                                                                                                                                                                                                                                                                                                                                                                                                                                     | <b>2.78m</b> x <b>2.19m</b> (9'1 x 7'2) Stainless steel sink unit with                                                                     |                      | area to side, all fully enclosed by brick wall with access gates and door to:                                             |
|                                                                                                                                                                                                                                                                                                                                                                                                                                                                                                                   | cupboard under, radiator, fully tiled floor, space for                                                                                     |                      |                                                                                                                           |
|                                                                                                                                                                                                                                                                                                                                                                                                                                                                                                                   | appliances and double glazed window to side.                                                                                               | FRONT:               | Block paved parking for at least six vehicles with flower and shrub borders leading to:                                   |
| STUDY/OFFICE:                                                                                                                                                                                                                                                                                                                                                                                                                                                                                                     | <b>2.78m x 2.05m (9'1 x 6'9)</b> Radiator and double glazed leaded light window to front.                                                  | DOUBLE GARAGE:       | With light and power and double metal up and over doors.                                                                  |
|                                                                                                                                                                                                                                                                                                                                                                                                                                                                                                                   | O                                                                                                                                          |                      |                                                                                                                           |
| CLOAKROOM:                                                                                                                                                                                                                                                                                                                                                                                                                                                                                                        | Vanity sink unit with mixer tap and cupboard below, low level W.C, fully tiled walls and floor, radiator and double glazed window to side. | COUNCIL TAX<br>BAND: | G – Runnymede Borough Council                                                                                             |
|                                                                                                                                                                                                                                                                                                                                                                                                                                                                                                                   |                                                                                                                                            | <u>VIEWINGS:</u>     | By appointment with the clients selling agents, Nevin & Wells Residential on 01784 437 437 or visit                       |