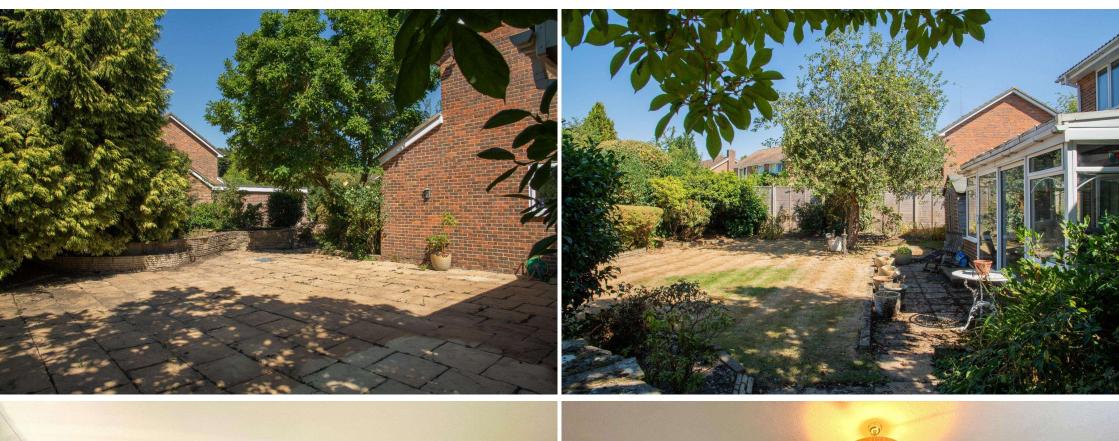

## Bulkeley Close, Englefield Green, Surrey, TW20 0NS

|                                                                                                                                                                                                                                                                                                                                                                                                                                                                                                                   |                                                                                                                                            | <u> </u>             |                                                                                                                           |
|-------------------------------------------------------------------------------------------------------------------------------------------------------------------------------------------------------------------------------------------------------------------------------------------------------------------------------------------------------------------------------------------------------------------------------------------------------------------------------------------------------------------|--------------------------------------------------------------------------------------------------------------------------------------------|----------------------|---------------------------------------------------------------------------------------------------------------------------|
| Situated in one of Englefield Greens most prestigious cul-de-sac's, is this four bedroom detached residence with a double garage to the side offering excellent potential for an annexe or even converting to an airBNB. In addition there is a study, conservatory, cloakroom, en-suite bathroom, two receptions and a fantastic wrap around garden. Being sold with vacant possession located close to Windsor Great Park, with easy access to all major transport links, as well as fantastic private schools. |                                                                                                                                            | LANDING:             | Double glazed leaded light window to front, approached via dog legged staircase, radiator, airing cupboard and doors to:  |
|                                                                                                                                                                                                                                                                                                                                                                                                                                                                                                                   |                                                                                                                                            | MASTER<br>BEDROOM:   | $4.56m \times 3.79m (15'0 \times 12'5)$ Built in six door wardrobes, radiator, double glazed window to rear and door to:  |
|                                                                                                                                                                                                                                                                                                                                                                                                                                                                                                                   |                                                                                                                                            | EN-SUITE             | Panel enclosed bath with mixer tap and shower attachment,                                                                 |
|                                                                                                                                                                                                                                                                                                                                                                                                                                                                                                                   | Double glazed front door into:                                                                                                             | BATHROOM:            | pedestal wash hand basin, low level W.C, fully tiled walls and floor, heated towel rail and double glazed window to rear. |
| ENTRANCE HALL:                                                                                                                                                                                                                                                                                                                                                                                                                                                                                                    | Radiator, stairs with walk in cupboard below and doors to:                                                                                 | BEDROOM TWO:         | 3.82m x 3.69m (12'6 x 12'1) Built in four door wardrobe, radiator                                                         |
| LIVING ROOM:                                                                                                                                                                                                                                                                                                                                                                                                                                                                                                      | <b>7.26m x 3.63m (23'10 x 11'11)</b> Feature fireplace, double radiator, coved ceiling. Double glazed leaded light window                  |                      | and double glazed window to rear.                                                                                         |
|                                                                                                                                                                                                                                                                                                                                                                                                                                                                                                                   | to front, doors to conservatory and double doors to:                                                                                       | BEDROOM THREE:       | <b>3.65m x 3.08m (12'0 x 10'1)</b> Radiator and leaded light window                                                       |
| <b>DINING ROOM:</b>                                                                                                                                                                                                                                                                                                                                                                                                                                                                                               | <b>3.88m x 3.15m (12'9 x 10'4)</b> Radiator, coved ceiling, sliding                                                                        |                      | to front.                                                                                                                 |
|                                                                                                                                                                                                                                                                                                                                                                                                                                                                                                                   | doors to conservatory and door to:                                                                                                         | BEDROOM FOUR:        | 3.80m x 2.40m (12'6 x 7'10) Hatch to loft, radiator and double                                                            |
| KITCHEN/BREAKFAST                                                                                                                                                                                                                                                                                                                                                                                                                                                                                                 | 6.69m x 3.18m (21'11 x 10'5) Eye and base level units with                                                                                 | BEDROOM FOCK.        | glazed window to rear.                                                                                                    |
| ROOM:                                                                                                                                                                                                                                                                                                                                                                                                                                                                                                             | granite work surfaces, one and half bowl stainless steel sink<br>unit with mixer tap, built in oven, five ring halogen hob with            | BATHROOM:            | Vanity sink unit with mixer tap and cupboard below, low level                                                             |
|                                                                                                                                                                                                                                                                                                                                                                                                                                                                                                                   | extractor over, fully tiled floor, part tiled walls, double glazed window and door to side, radiator, open breakfast                       |                      | W.C, fully tiled walls and floor, heated towel rail. Double glazed leaded light window to front and walk in shower.       |
|                                                                                                                                                                                                                                                                                                                                                                                                                                                                                                                   | area with radiator and double aspect windows to rear.                                                                                      |                      | <u>OUTSIDE</u>                                                                                                            |
| <b>CONSERVATORY:</b>                                                                                                                                                                                                                                                                                                                                                                                                                                                                                              | <b>6.25m x 3.38m (20'6 x 11'1)</b> Radiator, fully tiled floor, double glazed windows surround with double doors onto rear                 | REAR GARDEN:         | Approximately 90ft wide. Mainly laid to lawn with large ornamental disused pond, flower and shrub borders, timber         |
|                                                                                                                                                                                                                                                                                                                                                                                                                                                                                                                   | garden.                                                                                                                                    |                      | storage shed with tarmacadam area behind, large side patio                                                                |
| UTILITY ROOM:                                                                                                                                                                                                                                                                                                                                                                                                                                                                                                     | <b>2.78m</b> x <b>2.19m</b> (9'1 x 7'2) Stainless steel sink unit with                                                                     |                      | area to side, all fully enclosed by brick wall with access gates and door to:                                             |
|                                                                                                                                                                                                                                                                                                                                                                                                                                                                                                                   | cupboard under, radiator, fully tiled floor, space for                                                                                     |                      |                                                                                                                           |
|                                                                                                                                                                                                                                                                                                                                                                                                                                                                                                                   | appliances and double glazed window to side.                                                                                               | FRONT:               | Block paved parking for at least six vehicles with flower and shrub borders leading to:                                   |
| STUDY/OFFICE:                                                                                                                                                                                                                                                                                                                                                                                                                                                                                                     | <b>2.78m x 2.05m (9'1 x 6'9)</b> Radiator and double glazed leaded light window to front.                                                  | DOUBLE GARAGE:       | With light and power and double metal up and over doors.                                                                  |
|                                                                                                                                                                                                                                                                                                                                                                                                                                                                                                                   | O                                                                                                                                          |                      |                                                                                                                           |
| CLOAKROOM:                                                                                                                                                                                                                                                                                                                                                                                                                                                                                                        | Vanity sink unit with mixer tap and cupboard below, low level W.C, fully tiled walls and floor, radiator and double glazed window to side. | COUNCIL TAX<br>BAND: | G – Runnymede Borough Council                                                                                             |
|                                                                                                                                                                                                                                                                                                                                                                                                                                                                                                                   |                                                                                                                                            | <u>VIEWINGS:</u>     | By appointment with the clients selling agents, Nevin & Wells Residential on 01784 437 437 or visit                       |