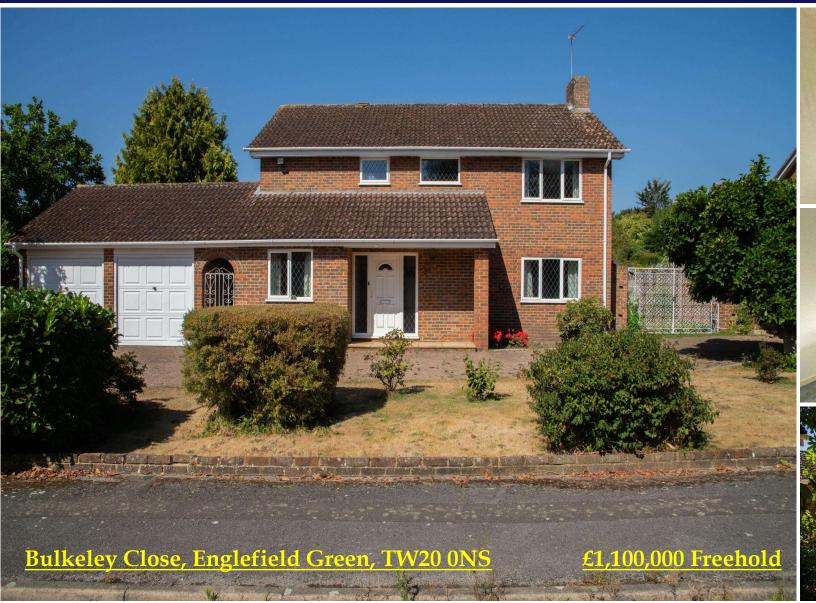

## Bulkeley Close, Englefield Green, Surrey, TW20 0NS

|                                                                                                                                                                                                                                                                                                                                                                                                                                                                                                                   |                                                                                                                                            | <u> </u>             |                                                                                                                           |
|-------------------------------------------------------------------------------------------------------------------------------------------------------------------------------------------------------------------------------------------------------------------------------------------------------------------------------------------------------------------------------------------------------------------------------------------------------------------------------------------------------------------|--------------------------------------------------------------------------------------------------------------------------------------------|----------------------|---------------------------------------------------------------------------------------------------------------------------|
| Situated in one of Englefield Greens most prestigious cul-de-sac's, is this four bedroom detached residence with a double garage to the side offering excellent potential for an annexe or even converting to an airBNB. In addition there is a study, conservatory, cloakroom, en-suite bathroom, two receptions and a fantastic wrap around garden. Being sold with vacant possession located close to Windsor Great Park, with easy access to all major transport links, as well as fantastic private schools. |                                                                                                                                            | LANDING:             | Double glazed leaded light window to front, approached via dog legged staircase, radiator, airing cupboard and doors to:  |
|                                                                                                                                                                                                                                                                                                                                                                                                                                                                                                                   |                                                                                                                                            | MASTER<br>BEDROOM:   | $4.56m \times 3.79m (15'0 \times 12'5)$ Built in six door wardrobes, radiator, double glazed window to rear and door to:  |
|                                                                                                                                                                                                                                                                                                                                                                                                                                                                                                                   |                                                                                                                                            | EN-SUITE             | Panel enclosed bath with mixer tap and shower attachment,                                                                 |
|                                                                                                                                                                                                                                                                                                                                                                                                                                                                                                                   | Double glazed front door into:                                                                                                             | BATHROOM:            | pedestal wash hand basin, low level W.C, fully tiled walls and floor, heated towel rail and double glazed window to rear. |
| ENTRANCE HALL:                                                                                                                                                                                                                                                                                                                                                                                                                                                                                                    | Radiator, stairs with walk in cupboard below and doors to:                                                                                 | BEDROOM TWO:         | 3.82m x 3.69m (12'6 x 12'1) Built in four door wardrobe, radiator                                                         |
| LIVING ROOM:                                                                                                                                                                                                                                                                                                                                                                                                                                                                                                      | <b>7.26m x 3.63m (23'10 x 11'11)</b> Feature fireplace, double radiator, coved ceiling. Double glazed leaded light window                  |                      | and double glazed window to rear.                                                                                         |
|                                                                                                                                                                                                                                                                                                                                                                                                                                                                                                                   | to front, doors to conservatory and double doors to:                                                                                       | BEDROOM THREE:       | <b>3.65m x 3.08m (12'0 x 10'1)</b> Radiator and leaded light window                                                       |
| <b>DINING ROOM:</b>                                                                                                                                                                                                                                                                                                                                                                                                                                                                                               | <b>3.88m x 3.15m (12'9 x 10'4)</b> Radiator, coved ceiling, sliding                                                                        |                      | to front.                                                                                                                 |
|                                                                                                                                                                                                                                                                                                                                                                                                                                                                                                                   | doors to conservatory and door to:                                                                                                         | BEDROOM FOUR:        | 3.80m x 2.40m (12'6 x 7'10) Hatch to loft, radiator and double                                                            |
| KITCHEN/BREAKFAST                                                                                                                                                                                                                                                                                                                                                                                                                                                                                                 | 6.69m x 3.18m (21'11 x 10'5) Eye and base level units with                                                                                 | BEDROOM FOCK.        | glazed window to rear.                                                                                                    |
| ROOM:                                                                                                                                                                                                                                                                                                                                                                                                                                                                                                             | granite work surfaces, one and half bowl stainless steel sink<br>unit with mixer tap, built in oven, five ring halogen hob with            | BATHROOM:            | Vanity sink unit with mixer tap and cupboard below, low level                                                             |
|                                                                                                                                                                                                                                                                                                                                                                                                                                                                                                                   | extractor over, fully tiled floor, part tiled walls, double glazed window and door to side, radiator, open breakfast                       |                      | W.C, fully tiled walls and floor, heated towel rail. Double glazed leaded light window to front and walk in shower.       |
|                                                                                                                                                                                                                                                                                                                                                                                                                                                                                                                   | area with radiator and double aspect windows to rear.                                                                                      |                      | <u>OUTSIDE</u>                                                                                                            |
| <b>CONSERVATORY:</b>                                                                                                                                                                                                                                                                                                                                                                                                                                                                                              | <b>6.25m x 3.38m (20'6 x 11'1)</b> Radiator, fully tiled floor, double glazed windows surround with double doors onto rear                 | REAR GARDEN:         | Approximately 90ft wide. Mainly laid to lawn with large ornamental disused pond, flower and shrub borders, timber         |
|                                                                                                                                                                                                                                                                                                                                                                                                                                                                                                                   | garden.                                                                                                                                    |                      | storage shed with tarmacadam area behind, large side patio                                                                |
| UTILITY ROOM:                                                                                                                                                                                                                                                                                                                                                                                                                                                                                                     | <b>2.78m</b> x <b>2.19m</b> (9'1 x 7'2) Stainless steel sink unit with                                                                     |                      | area to side, all fully enclosed by brick wall with access gates and door to:                                             |
|                                                                                                                                                                                                                                                                                                                                                                                                                                                                                                                   | cupboard under, radiator, fully tiled floor, space for                                                                                     |                      |                                                                                                                           |
|                                                                                                                                                                                                                                                                                                                                                                                                                                                                                                                   | appliances and double glazed window to side.                                                                                               | FRONT:               | Block paved parking for at least six vehicles with flower and shrub borders leading to:                                   |
| STUDY/OFFICE:                                                                                                                                                                                                                                                                                                                                                                                                                                                                                                     | <b>2.78m x 2.05m (9'1 x 6'9)</b> Radiator and double glazed leaded light window to front.                                                  | DOUBLE GARAGE:       | With light and power and double metal up and over doors.                                                                  |
|                                                                                                                                                                                                                                                                                                                                                                                                                                                                                                                   | O                                                                                                                                          |                      |                                                                                                                           |
| CLOAKROOM:                                                                                                                                                                                                                                                                                                                                                                                                                                                                                                        | Vanity sink unit with mixer tap and cupboard below, low level W.C, fully tiled walls and floor, radiator and double glazed window to side. | COUNCIL TAX<br>BAND: | G – Runnymede Borough Council                                                                                             |
|                                                                                                                                                                                                                                                                                                                                                                                                                                                                                                                   |                                                                                                                                            | <u>VIEWINGS:</u>     | By appointment with the clients selling agents, Nevin & Wells Residential on 01784 437 437 or visit                       |