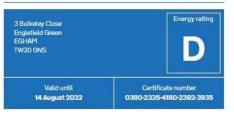

## Rules on letting this property

Properties can be let if they have an energy rating from A to E.

You can read guidance for landlords on the regulations and exemptions:

## **Energy rating and score**

This property's current energy rating is D. It has the potential to be B.

See how to improve this property's energy efficiency.

The graph shows this property's current and potential energy rating.

Properties get a rating from A (best) to G (worst) and a score. The better the rating and score, the lower your energy bills are likely to be.

For properties in England and Wales:

- the average energy rating is D
- the average energy score is 60