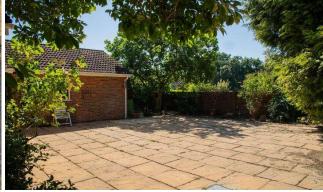

## Bulkeley Close, Englefield Green, Surrey, TW20 0NS

|                                                                                                                                                                                                                                                                                                                                                                                                                                                                                                                   |                                                                                                                                            | <u> </u>             |                                                                                                                           |
|-------------------------------------------------------------------------------------------------------------------------------------------------------------------------------------------------------------------------------------------------------------------------------------------------------------------------------------------------------------------------------------------------------------------------------------------------------------------------------------------------------------------|--------------------------------------------------------------------------------------------------------------------------------------------|----------------------|---------------------------------------------------------------------------------------------------------------------------|
| Situated in one of Englefield Greens most prestigious cul-de-sac's, is this four bedroom detached residence with a double garage to the side offering excellent potential for an annexe or even converting to an airBNB. In addition there is a study, conservatory, cloakroom, en-suite bathroom, two receptions and a fantastic wrap around garden. Being sold with vacant possession located close to Windsor Great Park, with easy access to all major transport links, as well as fantastic private schools. |                                                                                                                                            | LANDING:             | Double glazed leaded light window to front, approached via dog legged staircase, radiator, airing cupboard and doors to:  |
|                                                                                                                                                                                                                                                                                                                                                                                                                                                                                                                   |                                                                                                                                            | MASTER<br>BEDROOM:   | $4.56m \times 3.79m (15'0 \times 12'5)$ Built in six door wardrobes, radiator, double glazed window to rear and door to:  |
|                                                                                                                                                                                                                                                                                                                                                                                                                                                                                                                   |                                                                                                                                            | EN-SUITE             | Panel enclosed bath with mixer tap and shower attachment,                                                                 |
|                                                                                                                                                                                                                                                                                                                                                                                                                                                                                                                   | Double glazed front door into:                                                                                                             | BATHROOM:            | pedestal wash hand basin, low level W.C, fully tiled walls and floor, heated towel rail and double glazed window to rear. |
| ENTRANCE HALL:                                                                                                                                                                                                                                                                                                                                                                                                                                                                                                    | Radiator, stairs with walk in cupboard below and doors to:                                                                                 | BEDROOM TWO:         | 3.82m x 3.69m (12'6 x 12'1) Built in four door wardrobe, radiator                                                         |
| LIVING ROOM:                                                                                                                                                                                                                                                                                                                                                                                                                                                                                                      | <b>7.26m x 3.63m (23'10 x 11'11)</b> Feature fireplace, double radiator, coved ceiling. Double glazed leaded light window                  |                      | and double glazed window to rear.                                                                                         |
|                                                                                                                                                                                                                                                                                                                                                                                                                                                                                                                   | to front, doors to conservatory and double doors to:                                                                                       | BEDROOM THREE:       | <b>3.65m x 3.08m (12'0 x 10'1)</b> Radiator and leaded light window                                                       |
| <b>DINING ROOM:</b>                                                                                                                                                                                                                                                                                                                                                                                                                                                                                               | <b>3.88m x 3.15m (12'9 x 10'4)</b> Radiator, coved ceiling, sliding                                                                        |                      | to front.                                                                                                                 |
|                                                                                                                                                                                                                                                                                                                                                                                                                                                                                                                   | doors to conservatory and door to:                                                                                                         | BEDROOM FOUR:        | 3.80m x 2.40m (12'6 x 7'10) Hatch to loft, radiator and double                                                            |
| KITCHEN/BREAKFAST                                                                                                                                                                                                                                                                                                                                                                                                                                                                                                 | 6.69m x 3.18m (21'11 x 10'5) Eye and base level units with                                                                                 | BEDROOM FOCK.        | glazed window to rear.                                                                                                    |
| ROOM:                                                                                                                                                                                                                                                                                                                                                                                                                                                                                                             | granite work surfaces, one and half bowl stainless steel sink<br>unit with mixer tap, built in oven, five ring halogen hob with            | BATHROOM:            | Vanity sink unit with mixer tap and cupboard below, low level                                                             |
|                                                                                                                                                                                                                                                                                                                                                                                                                                                                                                                   | extractor over, fully tiled floor, part tiled walls, double glazed window and door to side, radiator, open breakfast                       |                      | W.C, fully tiled walls and floor, heated towel rail. Double glazed leaded light window to front and walk in shower.       |
|                                                                                                                                                                                                                                                                                                                                                                                                                                                                                                                   | area with radiator and double aspect windows to rear.                                                                                      |                      | <u>OUTSIDE</u>                                                                                                            |
| <b>CONSERVATORY:</b>                                                                                                                                                                                                                                                                                                                                                                                                                                                                                              | <b>6.25m x 3.38m (20'6 x 11'1)</b> Radiator, fully tiled floor, double glazed windows surround with double doors onto rear                 | REAR GARDEN:         | Approximately 90ft wide. Mainly laid to lawn with large ornamental disused pond, flower and shrub borders, timber         |
|                                                                                                                                                                                                                                                                                                                                                                                                                                                                                                                   | garden.                                                                                                                                    |                      | storage shed with tarmacadam area behind, large side patio                                                                |
| UTILITY ROOM:                                                                                                                                                                                                                                                                                                                                                                                                                                                                                                     | <b>2.78m</b> x <b>2.19m</b> (9'1 x 7'2) Stainless steel sink unit with                                                                     |                      | area to side, all fully enclosed by brick wall with access gates and door to:                                             |
|                                                                                                                                                                                                                                                                                                                                                                                                                                                                                                                   | cupboard under, radiator, fully tiled floor, space for                                                                                     |                      |                                                                                                                           |
|                                                                                                                                                                                                                                                                                                                                                                                                                                                                                                                   | appliances and double glazed window to side.                                                                                               | FRONT:               | Block paved parking for at least six vehicles with flower and shrub borders leading to:                                   |
| STUDY/OFFICE:                                                                                                                                                                                                                                                                                                                                                                                                                                                                                                     | <b>2.78m x 2.05m (9'1 x 6'9)</b> Radiator and double glazed leaded light window to front.                                                  | DOUBLE GARAGE:       | With light and power and double metal up and over doors.                                                                  |
|                                                                                                                                                                                                                                                                                                                                                                                                                                                                                                                   | O                                                                                                                                          |                      |                                                                                                                           |
| CLOAKROOM:                                                                                                                                                                                                                                                                                                                                                                                                                                                                                                        | Vanity sink unit with mixer tap and cupboard below, low level W.C, fully tiled walls and floor, radiator and double glazed window to side. | COUNCIL TAX<br>BAND: | G – Runnymede Borough Council                                                                                             |
|                                                                                                                                                                                                                                                                                                                                                                                                                                                                                                                   |                                                                                                                                            | <u>VIEWINGS:</u>     | By appointment with the clients selling agents, Nevin & Wells Residential on 01784 437 437 or visit                       |