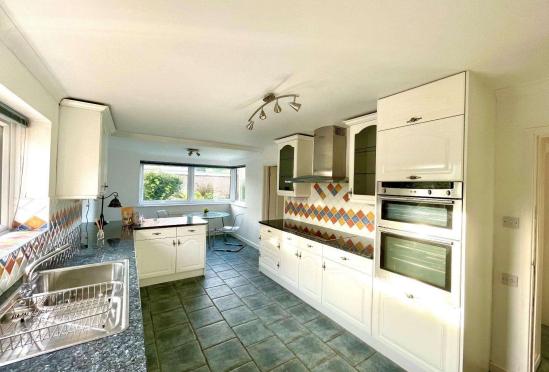

## Bulkeley Close, Englefield Green, Surrey, TW20 0NS

|                                                                                                                                                                                                                                                                                                                                                                                                                                                                                                                   |                                                                                                                                            | <u> </u>             |                                                                                                                           |
|-------------------------------------------------------------------------------------------------------------------------------------------------------------------------------------------------------------------------------------------------------------------------------------------------------------------------------------------------------------------------------------------------------------------------------------------------------------------------------------------------------------------|--------------------------------------------------------------------------------------------------------------------------------------------|----------------------|---------------------------------------------------------------------------------------------------------------------------|
| Situated in one of Englefield Greens most prestigious cul-de-sac's, is this four bedroom detached residence with a double garage to the side offering excellent potential for an annexe or even converting to an airBNB. In addition there is a study, conservatory, cloakroom, en-suite bathroom, two receptions and a fantastic wrap around garden. Being sold with vacant possession located close to Windsor Great Park, with easy access to all major transport links, as well as fantastic private schools. |                                                                                                                                            | LANDING:             | Double glazed leaded light window to front, approached via dog legged staircase, radiator, airing cupboard and doors to:  |
|                                                                                                                                                                                                                                                                                                                                                                                                                                                                                                                   |                                                                                                                                            | MASTER<br>BEDROOM:   | $4.56m \times 3.79m (15'0 \times 12'5)$ Built in six door wardrobes, radiator, double glazed window to rear and door to:  |
|                                                                                                                                                                                                                                                                                                                                                                                                                                                                                                                   |                                                                                                                                            | EN-SUITE             | Panel enclosed bath with mixer tap and shower attachment,                                                                 |
|                                                                                                                                                                                                                                                                                                                                                                                                                                                                                                                   | Double glazed front door into:                                                                                                             | BATHROOM:            | pedestal wash hand basin, low level W.C, fully tiled walls and floor, heated towel rail and double glazed window to rear. |
| ENTRANCE HALL:                                                                                                                                                                                                                                                                                                                                                                                                                                                                                                    | Radiator, stairs with walk in cupboard below and doors to:                                                                                 | BEDROOM TWO:         | 3.82m x 3.69m (12'6 x 12'1) Built in four door wardrobe, radiator                                                         |
| LIVING ROOM:                                                                                                                                                                                                                                                                                                                                                                                                                                                                                                      | <b>7.26m x 3.63m (23'10 x 11'11)</b> Feature fireplace, double radiator, coved ceiling. Double glazed leaded light window                  |                      | and double glazed window to rear.                                                                                         |
|                                                                                                                                                                                                                                                                                                                                                                                                                                                                                                                   | to front, doors to conservatory and double doors to:                                                                                       | BEDROOM THREE:       | <b>3.65m x 3.08m (12'0 x 10'1)</b> Radiator and leaded light window                                                       |
| <b>DINING ROOM:</b>                                                                                                                                                                                                                                                                                                                                                                                                                                                                                               | <b>3.88m x 3.15m (12'9 x 10'4)</b> Radiator, coved ceiling, sliding                                                                        |                      | to front.                                                                                                                 |
|                                                                                                                                                                                                                                                                                                                                                                                                                                                                                                                   | doors to conservatory and door to:                                                                                                         | BEDROOM FOUR:        | 3.80m x 2.40m (12'6 x 7'10) Hatch to loft, radiator and double                                                            |
| KITCHEN/BREAKFAST                                                                                                                                                                                                                                                                                                                                                                                                                                                                                                 | 6.69m x 3.18m (21'11 x 10'5) Eye and base level units with                                                                                 | BEDROOM FOCK.        | glazed window to rear.                                                                                                    |
| ROOM:                                                                                                                                                                                                                                                                                                                                                                                                                                                                                                             | granite work surfaces, one and half bowl stainless steel sink<br>unit with mixer tap, built in oven, five ring halogen hob with            | BATHROOM:            | Vanity sink unit with mixer tap and cupboard below, low level                                                             |
|                                                                                                                                                                                                                                                                                                                                                                                                                                                                                                                   | extractor over, fully tiled floor, part tiled walls, double glazed window and door to side, radiator, open breakfast                       |                      | W.C, fully tiled walls and floor, heated towel rail. Double glazed leaded light window to front and walk in shower.       |
|                                                                                                                                                                                                                                                                                                                                                                                                                                                                                                                   | area with radiator and double aspect windows to rear.                                                                                      |                      | <u>OUTSIDE</u>                                                                                                            |
| <b>CONSERVATORY:</b>                                                                                                                                                                                                                                                                                                                                                                                                                                                                                              | <b>6.25m x 3.38m (20'6 x 11'1)</b> Radiator, fully tiled floor, double glazed windows surround with double doors onto rear                 | REAR GARDEN:         | Approximately 90ft wide. Mainly laid to lawn with large ornamental disused pond, flower and shrub borders, timber         |
|                                                                                                                                                                                                                                                                                                                                                                                                                                                                                                                   | garden.                                                                                                                                    |                      | storage shed with tarmacadam area behind, large side patio                                                                |
| UTILITY ROOM:                                                                                                                                                                                                                                                                                                                                                                                                                                                                                                     | <b>2.78m</b> x <b>2.19m</b> (9'1 x 7'2) Stainless steel sink unit with                                                                     |                      | area to side, all fully enclosed by brick wall with access gates and door to:                                             |
|                                                                                                                                                                                                                                                                                                                                                                                                                                                                                                                   | cupboard under, radiator, fully tiled floor, space for                                                                                     |                      |                                                                                                                           |
|                                                                                                                                                                                                                                                                                                                                                                                                                                                                                                                   | appliances and double glazed window to side.                                                                                               | FRONT:               | Block paved parking for at least six vehicles with flower and shrub borders leading to:                                   |
| STUDY/OFFICE:                                                                                                                                                                                                                                                                                                                                                                                                                                                                                                     | <b>2.78m x 2.05m (9'1 x 6'9)</b> Radiator and double glazed leaded light window to front.                                                  | DOUBLE GARAGE:       | With light and power and double metal up and over doors.                                                                  |
|                                                                                                                                                                                                                                                                                                                                                                                                                                                                                                                   | O                                                                                                                                          |                      |                                                                                                                           |
| CLOAKROOM:                                                                                                                                                                                                                                                                                                                                                                                                                                                                                                        | Vanity sink unit with mixer tap and cupboard below, low level W.C, fully tiled walls and floor, radiator and double glazed window to side. | COUNCIL TAX<br>BAND: | G – Runnymede Borough Council                                                                                             |
|                                                                                                                                                                                                                                                                                                                                                                                                                                                                                                                   |                                                                                                                                            | <u>VIEWINGS:</u>     | By appointment with the clients selling agents, Nevin & Wells Residential on 01784 437 437 or visit                       |