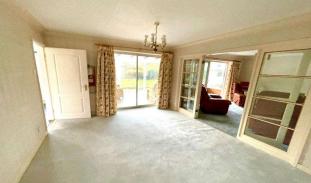

## Bulkeley Close, Englefield Green, Surrey, TW20 0NS

|                                                                                                                                                                                                                                                                                                                                                                                                                                                                                                                   |                                                                                                                                            | <u> </u>             |                                                                                                                           |
|-------------------------------------------------------------------------------------------------------------------------------------------------------------------------------------------------------------------------------------------------------------------------------------------------------------------------------------------------------------------------------------------------------------------------------------------------------------------------------------------------------------------|--------------------------------------------------------------------------------------------------------------------------------------------|----------------------|---------------------------------------------------------------------------------------------------------------------------|
| Situated in one of Englefield Greens most prestigious cul-de-sac's, is this four bedroom detached residence with a double garage to the side offering excellent potential for an annexe or even converting to an airBNB. In addition there is a study, conservatory, cloakroom, en-suite bathroom, two receptions and a fantastic wrap around garden. Being sold with vacant possession located close to Windsor Great Park, with easy access to all major transport links, as well as fantastic private schools. |                                                                                                                                            | LANDING:             | Double glazed leaded light window to front, approached via dog legged staircase, radiator, airing cupboard and doors to:  |
|                                                                                                                                                                                                                                                                                                                                                                                                                                                                                                                   |                                                                                                                                            | MASTER<br>BEDROOM:   | $4.56m \times 3.79m (15'0 \times 12'5)$ Built in six door wardrobes, radiator, double glazed window to rear and door to:  |
|                                                                                                                                                                                                                                                                                                                                                                                                                                                                                                                   |                                                                                                                                            | EN-SUITE             | Panel enclosed bath with mixer tap and shower attachment,                                                                 |
|                                                                                                                                                                                                                                                                                                                                                                                                                                                                                                                   | Double glazed front door into:                                                                                                             | BATHROOM:            | pedestal wash hand basin, low level W.C, fully tiled walls and floor, heated towel rail and double glazed window to rear. |
| ENTRANCE HALL:                                                                                                                                                                                                                                                                                                                                                                                                                                                                                                    | Radiator, stairs with walk in cupboard below and doors to:                                                                                 | BEDROOM TWO:         | 3.82m x 3.69m (12'6 x 12'1) Built in four door wardrobe, radiator                                                         |
| LIVING ROOM:                                                                                                                                                                                                                                                                                                                                                                                                                                                                                                      | <b>7.26m x 3.63m (23'10 x 11'11)</b> Feature fireplace, double radiator, coved ceiling. Double glazed leaded light window                  |                      | and double glazed window to rear.                                                                                         |
|                                                                                                                                                                                                                                                                                                                                                                                                                                                                                                                   | to front, doors to conservatory and double doors to:                                                                                       | BEDROOM THREE:       | <b>3.65m x 3.08m (12'0 x 10'1)</b> Radiator and leaded light window                                                       |
| <b>DINING ROOM:</b>                                                                                                                                                                                                                                                                                                                                                                                                                                                                                               | <b>3.88m x 3.15m (12'9 x 10'4)</b> Radiator, coved ceiling, sliding                                                                        |                      | to front.                                                                                                                 |
|                                                                                                                                                                                                                                                                                                                                                                                                                                                                                                                   | doors to conservatory and door to:                                                                                                         | BEDROOM FOUR:        | 3.80m x 2.40m (12'6 x 7'10) Hatch to loft, radiator and double                                                            |
| KITCHEN/BREAKFAST                                                                                                                                                                                                                                                                                                                                                                                                                                                                                                 | 6.69m x 3.18m (21'11 x 10'5) Eye and base level units with                                                                                 | BEDROOM FOCK.        | glazed window to rear.                                                                                                    |
| ROOM:                                                                                                                                                                                                                                                                                                                                                                                                                                                                                                             | granite work surfaces, one and half bowl stainless steel sink<br>unit with mixer tap, built in oven, five ring halogen hob with            | BATHROOM:            | Vanity sink unit with mixer tap and cupboard below, low level                                                             |
|                                                                                                                                                                                                                                                                                                                                                                                                                                                                                                                   | extractor over, fully tiled floor, part tiled walls, double glazed window and door to side, radiator, open breakfast                       |                      | W.C, fully tiled walls and floor, heated towel rail. Double glazed leaded light window to front and walk in shower.       |
|                                                                                                                                                                                                                                                                                                                                                                                                                                                                                                                   | area with radiator and double aspect windows to rear.                                                                                      |                      | <u>OUTSIDE</u>                                                                                                            |
| <b>CONSERVATORY:</b>                                                                                                                                                                                                                                                                                                                                                                                                                                                                                              | <b>6.25m x 3.38m (20'6 x 11'1)</b> Radiator, fully tiled floor, double glazed windows surround with double doors onto rear                 | REAR GARDEN:         | Approximately 90ft wide. Mainly laid to lawn with large ornamental disused pond, flower and shrub borders, timber         |
|                                                                                                                                                                                                                                                                                                                                                                                                                                                                                                                   | garden.                                                                                                                                    |                      | storage shed with tarmacadam area behind, large side patio                                                                |
| UTILITY ROOM:                                                                                                                                                                                                                                                                                                                                                                                                                                                                                                     | <b>2.78m</b> x <b>2.19m</b> (9'1 x 7'2) Stainless steel sink unit with                                                                     |                      | area to side, all fully enclosed by brick wall with access gates and door to:                                             |
|                                                                                                                                                                                                                                                                                                                                                                                                                                                                                                                   | cupboard under, radiator, fully tiled floor, space for                                                                                     |                      |                                                                                                                           |
|                                                                                                                                                                                                                                                                                                                                                                                                                                                                                                                   | appliances and double glazed window to side.                                                                                               | FRONT:               | Block paved parking for at least six vehicles with flower and shrub borders leading to:                                   |
| STUDY/OFFICE:                                                                                                                                                                                                                                                                                                                                                                                                                                                                                                     | <b>2.78m x 2.05m (9'1 x 6'9)</b> Radiator and double glazed leaded light window to front.                                                  | DOUBLE GARAGE:       | With light and power and double metal up and over doors.                                                                  |
|                                                                                                                                                                                                                                                                                                                                                                                                                                                                                                                   | O                                                                                                                                          |                      |                                                                                                                           |
| CLOAKROOM:                                                                                                                                                                                                                                                                                                                                                                                                                                                                                                        | Vanity sink unit with mixer tap and cupboard below, low level W.C, fully tiled walls and floor, radiator and double glazed window to side. | COUNCIL TAX<br>BAND: | G – Runnymede Borough Council                                                                                             |
|                                                                                                                                                                                                                                                                                                                                                                                                                                                                                                                   |                                                                                                                                            | <u>VIEWINGS:</u>     | By appointment with the clients selling agents, Nevin & Wells Residential on 01784 437 437 or visit                       |