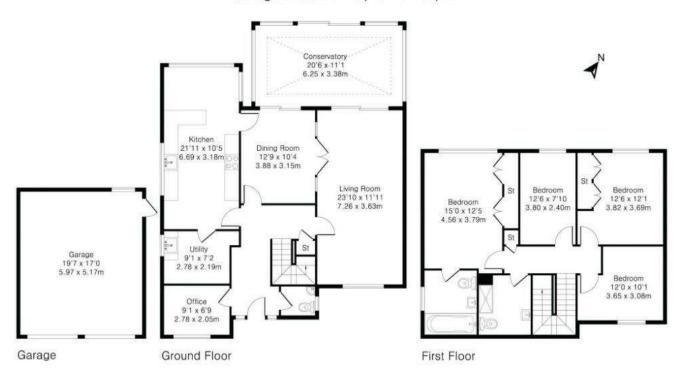

## Bulkeley Close, Englefield Green, Surrey, TW20 0NS

|                                                                                                                                                                                                                                                                                                                                                                                                                                                                                                                   |                                                                                                                                            | <u> </u>             |                                                                                                                           |
|-------------------------------------------------------------------------------------------------------------------------------------------------------------------------------------------------------------------------------------------------------------------------------------------------------------------------------------------------------------------------------------------------------------------------------------------------------------------------------------------------------------------|--------------------------------------------------------------------------------------------------------------------------------------------|----------------------|---------------------------------------------------------------------------------------------------------------------------|
| Situated in one of Englefield Greens most prestigious cul-de-sac's, is this four bedroom detached residence with a double garage to the side offering excellent potential for an annexe or even converting to an airBNB. In addition there is a study, conservatory, cloakroom, en-suite bathroom, two receptions and a fantastic wrap around garden. Being sold with vacant possession located close to Windsor Great Park, with easy access to all major transport links, as well as fantastic private schools. |                                                                                                                                            | LANDING:             | Double glazed leaded light window to front, approached via dog legged staircase, radiator, airing cupboard and doors to:  |
|                                                                                                                                                                                                                                                                                                                                                                                                                                                                                                                   |                                                                                                                                            | MASTER<br>BEDROOM:   | $4.56m \times 3.79m (15'0 \times 12'5)$ Built in six door wardrobes, radiator, double glazed window to rear and door to:  |
|                                                                                                                                                                                                                                                                                                                                                                                                                                                                                                                   |                                                                                                                                            | EN-SUITE             | Panel enclosed bath with mixer tap and shower attachment,                                                                 |
|                                                                                                                                                                                                                                                                                                                                                                                                                                                                                                                   | Double glazed front door into:                                                                                                             | BATHROOM:            | pedestal wash hand basin, low level W.C, fully tiled walls and floor, heated towel rail and double glazed window to rear. |
| ENTRANCE HALL:                                                                                                                                                                                                                                                                                                                                                                                                                                                                                                    | Radiator, stairs with walk in cupboard below and doors to:                                                                                 | BEDROOM TWO:         | 3.82m x 3.69m (12'6 x 12'1) Built in four door wardrobe, radiator                                                         |
| LIVING ROOM:                                                                                                                                                                                                                                                                                                                                                                                                                                                                                                      | <b>7.26m x 3.63m (23'10 x 11'11)</b> Feature fireplace, double radiator, coved ceiling. Double glazed leaded light window                  |                      | and double glazed window to rear.                                                                                         |
|                                                                                                                                                                                                                                                                                                                                                                                                                                                                                                                   | to front, doors to conservatory and double doors to:                                                                                       | BEDROOM THREE:       | <b>3.65m x 3.08m (12'0 x 10'1)</b> Radiator and leaded light window                                                       |
| <b>DINING ROOM:</b>                                                                                                                                                                                                                                                                                                                                                                                                                                                                                               | <b>3.88m x 3.15m (12'9 x 10'4)</b> Radiator, coved ceiling, sliding                                                                        |                      | to front.                                                                                                                 |
|                                                                                                                                                                                                                                                                                                                                                                                                                                                                                                                   | doors to conservatory and door to:                                                                                                         | BEDROOM FOUR:        | 3.80m x 2.40m (12'6 x 7'10) Hatch to loft, radiator and double                                                            |
| KITCHEN/BREAKFAST                                                                                                                                                                                                                                                                                                                                                                                                                                                                                                 | 6.69m x 3.18m (21'11 x 10'5) Eye and base level units with                                                                                 | BEDROOM FOCK.        | glazed window to rear.                                                                                                    |
| ROOM:                                                                                                                                                                                                                                                                                                                                                                                                                                                                                                             | granite work surfaces, one and half bowl stainless steel sink<br>unit with mixer tap, built in oven, five ring halogen hob with            | BATHROOM:            | Vanity sink unit with mixer tap and cupboard below, low level                                                             |
|                                                                                                                                                                                                                                                                                                                                                                                                                                                                                                                   | extractor over, fully tiled floor, part tiled walls, double glazed window and door to side, radiator, open breakfast                       |                      | W.C, fully tiled walls and floor, heated towel rail. Double glazed leaded light window to front and walk in shower.       |
|                                                                                                                                                                                                                                                                                                                                                                                                                                                                                                                   | area with radiator and double aspect windows to rear.                                                                                      |                      | <u>OUTSIDE</u>                                                                                                            |
| <b>CONSERVATORY:</b>                                                                                                                                                                                                                                                                                                                                                                                                                                                                                              | <b>6.25m x 3.38m (20'6 x 11'1)</b> Radiator, fully tiled floor, double glazed windows surround with double doors onto rear                 | REAR GARDEN:         | Approximately 90ft wide. Mainly laid to lawn with large ornamental disused pond, flower and shrub borders, timber         |
|                                                                                                                                                                                                                                                                                                                                                                                                                                                                                                                   | garden.                                                                                                                                    |                      | storage shed with tarmacadam area behind, large side patio                                                                |
| UTILITY ROOM:                                                                                                                                                                                                                                                                                                                                                                                                                                                                                                     | <b>2.78m</b> x <b>2.19m</b> (9'1 x 7'2) Stainless steel sink unit with                                                                     |                      | area to side, all fully enclosed by brick wall with access gates and door to:                                             |
|                                                                                                                                                                                                                                                                                                                                                                                                                                                                                                                   | cupboard under, radiator, fully tiled floor, space for                                                                                     |                      |                                                                                                                           |
|                                                                                                                                                                                                                                                                                                                                                                                                                                                                                                                   | appliances and double glazed window to side.                                                                                               | FRONT:               | Block paved parking for at least six vehicles with flower and shrub borders leading to:                                   |
| STUDY/OFFICE:                                                                                                                                                                                                                                                                                                                                                                                                                                                                                                     | <b>2.78m x 2.05m (9'1 x 6'9)</b> Radiator and double glazed leaded light window to front.                                                  | DOUBLE GARAGE:       | With light and power and double metal up and over doors.                                                                  |
|                                                                                                                                                                                                                                                                                                                                                                                                                                                                                                                   | O                                                                                                                                          |                      |                                                                                                                           |
| CLOAKROOM:                                                                                                                                                                                                                                                                                                                                                                                                                                                                                                        | Vanity sink unit with mixer tap and cupboard below, low level W.C, fully tiled walls and floor, radiator and double glazed window to side. | COUNCIL TAX<br>BAND: | G – Runnymede Borough Council                                                                                             |
|                                                                                                                                                                                                                                                                                                                                                                                                                                                                                                                   |                                                                                                                                            | <u>VIEWINGS:</u>     | By appointment with the clients selling agents, Nevin & Wells Residential on 01784 437 437 or visit                       |

www.nevinandwells.co.uk

FLOOR PLAN EPC

Approximate Gross Internal Area 2339 sq ft - 217 sq m
Ground Floor Area 1205 sq ft - 112 sq m
First Floor Area 802 sq ft - 74 sq m
Garage Area 332 sq ft - 31 sq m

| quare metres |
|--------------|
|              |