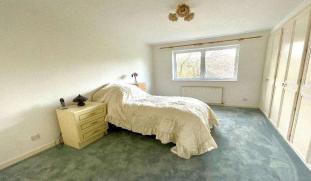

## Bulkeley Close, Englefield Green, Surrey, TW20 0NS

|                                                                                                                                                                                                                                                                                                                                                                                                                                                                                                                   |                                                                                                                                            | <u> </u>             |                                                                                                                           |
|-------------------------------------------------------------------------------------------------------------------------------------------------------------------------------------------------------------------------------------------------------------------------------------------------------------------------------------------------------------------------------------------------------------------------------------------------------------------------------------------------------------------|--------------------------------------------------------------------------------------------------------------------------------------------|----------------------|---------------------------------------------------------------------------------------------------------------------------|
| Situated in one of Englefield Greens most prestigious cul-de-sac's, is this four bedroom detached residence with a double garage to the side offering excellent potential for an annexe or even converting to an airBNB. In addition there is a study, conservatory, cloakroom, en-suite bathroom, two receptions and a fantastic wrap around garden. Being sold with vacant possession located close to Windsor Great Park, with easy access to all major transport links, as well as fantastic private schools. |                                                                                                                                            | LANDING:             | Double glazed leaded light window to front, approached via dog legged staircase, radiator, airing cupboard and doors to:  |
|                                                                                                                                                                                                                                                                                                                                                                                                                                                                                                                   |                                                                                                                                            | MASTER<br>BEDROOM:   | $4.56m \times 3.79m (15'0 \times 12'5)$ Built in six door wardrobes, radiator, double glazed window to rear and door to:  |
|                                                                                                                                                                                                                                                                                                                                                                                                                                                                                                                   |                                                                                                                                            | EN-SUITE             | Panel enclosed bath with mixer tap and shower attachment,                                                                 |
|                                                                                                                                                                                                                                                                                                                                                                                                                                                                                                                   | Double glazed front door into:                                                                                                             | BATHROOM:            | pedestal wash hand basin, low level W.C, fully tiled walls and floor, heated towel rail and double glazed window to rear. |
| ENTRANCE HALL:                                                                                                                                                                                                                                                                                                                                                                                                                                                                                                    | Radiator, stairs with walk in cupboard below and doors to:                                                                                 | BEDROOM TWO:         | 3.82m x 3.69m (12'6 x 12'1) Built in four door wardrobe, radiator                                                         |
| LIVING ROOM:                                                                                                                                                                                                                                                                                                                                                                                                                                                                                                      | <b>7.26m x 3.63m (23'10 x 11'11)</b> Feature fireplace, double radiator, coved ceiling. Double glazed leaded light window                  |                      | and double glazed window to rear.                                                                                         |
|                                                                                                                                                                                                                                                                                                                                                                                                                                                                                                                   | to front, doors to conservatory and double doors to:                                                                                       | BEDROOM THREE:       | <b>3.65m x 3.08m (12'0 x 10'1)</b> Radiator and leaded light window                                                       |
| <b>DINING ROOM:</b>                                                                                                                                                                                                                                                                                                                                                                                                                                                                                               | <b>3.88m x 3.15m (12'9 x 10'4)</b> Radiator, coved ceiling, sliding                                                                        |                      | to front.                                                                                                                 |
|                                                                                                                                                                                                                                                                                                                                                                                                                                                                                                                   | doors to conservatory and door to:                                                                                                         | BEDROOM FOUR:        | 3.80m x 2.40m (12'6 x 7'10) Hatch to loft, radiator and double                                                            |
| KITCHEN/BREAKFAST                                                                                                                                                                                                                                                                                                                                                                                                                                                                                                 | 6.69m x 3.18m (21'11 x 10'5) Eye and base level units with                                                                                 | BEDROOM FOCK.        | glazed window to rear.                                                                                                    |
| ROOM:                                                                                                                                                                                                                                                                                                                                                                                                                                                                                                             | granite work surfaces, one and half bowl stainless steel sink<br>unit with mixer tap, built in oven, five ring halogen hob with            | BATHROOM:            | Vanity sink unit with mixer tap and cupboard below, low level                                                             |
|                                                                                                                                                                                                                                                                                                                                                                                                                                                                                                                   | extractor over, fully tiled floor, part tiled walls, double glazed window and door to side, radiator, open breakfast                       |                      | W.C, fully tiled walls and floor, heated towel rail. Double glazed leaded light window to front and walk in shower.       |
|                                                                                                                                                                                                                                                                                                                                                                                                                                                                                                                   | area with radiator and double aspect windows to rear.                                                                                      |                      | <u>OUTSIDE</u>                                                                                                            |
| <b>CONSERVATORY:</b>                                                                                                                                                                                                                                                                                                                                                                                                                                                                                              | <b>6.25m x 3.38m (20'6 x 11'1)</b> Radiator, fully tiled floor, double glazed windows surround with double doors onto rear                 | REAR GARDEN:         | Approximately 90ft wide. Mainly laid to lawn with large ornamental disused pond, flower and shrub borders, timber         |
|                                                                                                                                                                                                                                                                                                                                                                                                                                                                                                                   | garden.                                                                                                                                    |                      | storage shed with tarmacadam area behind, large side patio                                                                |
| UTILITY ROOM:                                                                                                                                                                                                                                                                                                                                                                                                                                                                                                     | <b>2.78m</b> x <b>2.19m</b> (9'1 x 7'2) Stainless steel sink unit with                                                                     |                      | area to side, all fully enclosed by brick wall with access gates and door to:                                             |
|                                                                                                                                                                                                                                                                                                                                                                                                                                                                                                                   | cupboard under, radiator, fully tiled floor, space for                                                                                     |                      |                                                                                                                           |
|                                                                                                                                                                                                                                                                                                                                                                                                                                                                                                                   | appliances and double glazed window to side.                                                                                               | FRONT:               | Block paved parking for at least six vehicles with flower and shrub borders leading to:                                   |
| STUDY/OFFICE:                                                                                                                                                                                                                                                                                                                                                                                                                                                                                                     | <b>2.78m x 2.05m (9'1 x 6'9)</b> Radiator and double glazed leaded light window to front.                                                  | DOUBLE GARAGE:       | With light and power and double metal up and over doors.                                                                  |
|                                                                                                                                                                                                                                                                                                                                                                                                                                                                                                                   | O                                                                                                                                          |                      |                                                                                                                           |
| CLOAKROOM:                                                                                                                                                                                                                                                                                                                                                                                                                                                                                                        | Vanity sink unit with mixer tap and cupboard below, low level W.C, fully tiled walls and floor, radiator and double glazed window to side. | COUNCIL TAX<br>BAND: | G – Runnymede Borough Council                                                                                             |
|                                                                                                                                                                                                                                                                                                                                                                                                                                                                                                                   |                                                                                                                                            | <u>VIEWINGS:</u>     | By appointment with the clients selling agents, Nevin & Wells Residential on 01784 437 437 or visit                       |