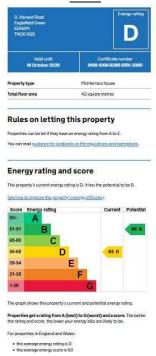

## ${\color{red} \underline{COUNCIL\,TAX\,BAND:}}\ D\$ - Runnymede Borough Council