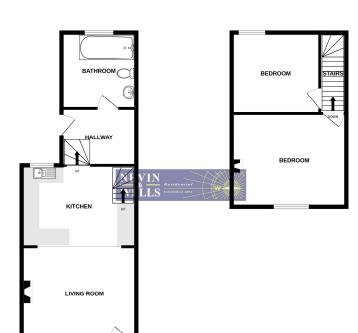

## Harvest Road, Englefield Green, Surrey, TW20 0QS

1ST FLOOR

## **FLOOR PLAN**

GROUND FLOOR

White every attempt has been made to ensure the accuracy of the floopies contained here, measurements of discres various, contained and entering measurements of discres various, consistent or time that me are agreement and not responsiblely is bester for any entering contained or miss-statement. This plan is for flooritation purposes only and should be used as such by any prospective purchaser. The services, speakers and applicates destinative commission have not been tested and no guarantee as to their operationly or discissery can be given.