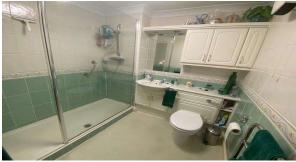

carpet and front aspect double glazed window.

LUXURY SHOWER

ROOM:

2.20m x 1.97m (7'2 x 6'5) Walk in double shower cubicle with power shower, fully tiled walls, vanity enclosed wash hand basin, concealed

low level W.C, coved ceiling, electric heater, heated towel rail, extractor

fan and vinyl flooring.

LEASE: 109 years remaining

(6 months) £1557.13 **SERVICE** 

**CHARGE:** 

GROUND RENT: £489 per annum

ADDITIONAL Visitors suite available £25 double and £20 single.

**BENEFITS:** Fitness suite