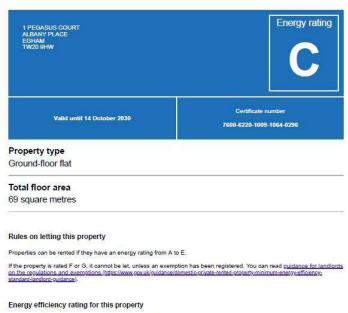

#### **EPC**

This property's current energy rating is C, It has the potential to be B.

See how to improve this property's energy performance.

The graph shows this property's current and potential energy efficiency.

Properties are given a rating from A (most efficient) to G (least efficient).

Properties are also given a score. The higher this number, the lower your carbon dioxide (CO2) emissions are likely to be.

The average energy rating and score for a property in England and Wales are D (60).