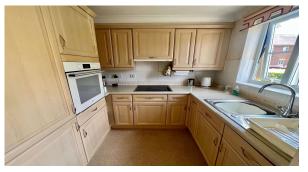

**FITTED KITCHEN:** 2.35m x 1.97m (7'8 x 6'5) Comprising eye and base level units with rolled

edge work surfaces, stainless steel single drainer unit with mixer tap, fitted oven, hob and extractor over, built in fridge freezer, dishwasher, part tiled walls, vinyl flooring and front aspect double glazed window.