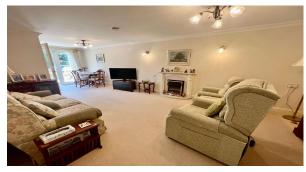

LOUNGE/DINER: 7.93m x 3.78m (26'0 x 11'1) Cornice ceiling, feature fireplace with coal

effect fire, electric storage heaters, fitted carpet, front aspect double

glazed French doors to patio and glazed door to: