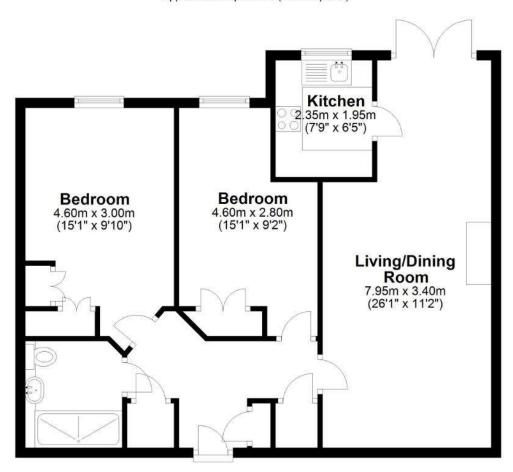

## **FLOOR PLAN**

#### **Ground Floor**

Approx. 68.5 sq. metres (737.4 sq. feet)

Total area: approx. 68.5 sq. metres (737.4 sq. feet)

All measurements are approximate. Nevin & Wells Residential have not tested any systems or appliances.