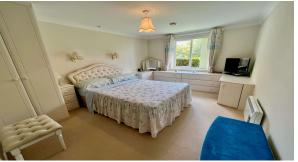

MASTER **4.65m x 3.00m (15'3 x 9'10)** Coved ceiling, built in wardrobes, cupboards BEDROOM:

and bedside tables, electric heater, fitted carpet and front aspect double

glazed window.

**BEDROOM TWO:** 4.65m x 2.82m (15'3 x 9'3) Built in wardrobes, electric heater, fitted

carpet and front aspect double glazed window.

LUXURY SHOWER

ROOM:

2.20m x 1.97m (7'2 x 6'5) Walk in double shower cubicle with power shower, fully tiled walls, vanity enclosed wash hand basin, concealed

low level W.C, coved ceiling, electric heater, heated towel rail, extractor