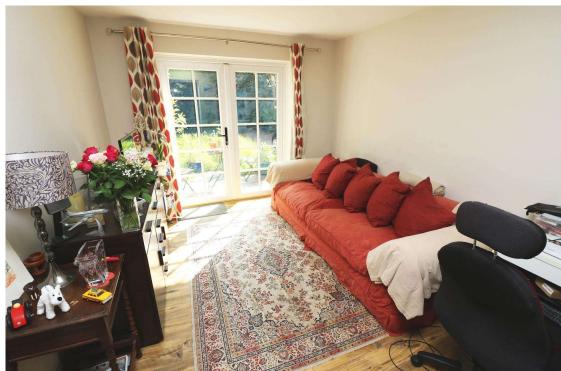

## Green Road, Egham, Surrey, TW20 8OS

| Gleen Road, Egham, Surrey, 17720 6Q3                                                                                                                                                                                                                    |                                                                                                                                                                                                                                                                                                                                                                                                                                                                           |                      |                                                                                                                                                                                                 |
|---------------------------------------------------------------------------------------------------------------------------------------------------------------------------------------------------------------------------------------------------------|---------------------------------------------------------------------------------------------------------------------------------------------------------------------------------------------------------------------------------------------------------------------------------------------------------------------------------------------------------------------------------------------------------------------------------------------------------------------------|----------------------|-------------------------------------------------------------------------------------------------------------------------------------------------------------------------------------------------|
| A beautiful Victorian semi-detached home with 'chocolate box' looks, situated in the heart of Thorpe Village. This spacious property offers immense charm and character with the benefits on contemporary living. The accommodation comprises three     |                                                                                                                                                                                                                                                                                                                                                                                                                                                                           | BEDROOM ONE:         | <b>4.41m x 2.79m (14'6 x 9'2)</b> Radiator, built in wardrobe, Walnut effect flooring. Double glazed window to side.                                                                            |
| double bedrooms, two reception rooms, two bathrooms, shaker style kitchen and separate study. Externally, the mature plot is well screened and there is a brick built garage via private driveway, offering ample parking. Thorpe offers a village shop |                                                                                                                                                                                                                                                                                                                                                                                                                                                                           | BEDROOM TWO:         | <b>3.70m x 3.00m (12′2 x 9′10)</b> Radiator, built in wardrobe, Walnut effect flooring. Dual aspect double glazed windows to front and side.                                                    |
| and pub, with access to Egham or Virginia Water a mile away.                                                                                                                                                                                            |                                                                                                                                                                                                                                                                                                                                                                                                                                                                           | BEDROOM THREE:       | 3.35m x 2.63m (11' x 8'8) Radiator, feature cast iron fireplace,                                                                                                                                |
| CANOPY PORCH:                                                                                                                                                                                                                                           | Climbing Wisteria vine over. Front door into:                                                                                                                                                                                                                                                                                                                                                                                                                             |                      | Walnut effect flooring. Double glazed window to side.                                                                                                                                           |
| ENTRANCE<br>HALLWAY:                                                                                                                                                                                                                                    | <b>2.70m x 2.43m (8'10 x 8')</b> Window to front, ceiling skylight. Door into:                                                                                                                                                                                                                                                                                                                                                                                            | BATHROOM:            | <b>2.35m x 1.63m (7'8 x 5'4)</b> Luxury white suite comprising low level W.C with concealed flush, wash hand basin set into vanity unit, panel bath with chrome mixer tap and shower over, part |
| SHOWER ROOM:                                                                                                                                                                                                                                            | In white with low level W.C, wash hand basin, ceramic tiled floor, shower cubicle. Windows to side and front.                                                                                                                                                                                                                                                                                                                                                             |                      | tiled walls, radiator, Walnut effect flooring. Double glazed window to front.                                                                                                                   |
| LOBBY:                                                                                                                                                                                                                                                  | Stairs to first floor. Window to side. Door into:                                                                                                                                                                                                                                                                                                                                                                                                                         |                      | OUTSIDE                                                                                                                                                                                         |
| LOUNGE:                                                                                                                                                                                                                                                 | <b>4.40m</b> x <b>3.62m</b> ( <b>17′5</b> x <b>11′10</b> ) Two radiators, Oak effect flooring, coved ceiling, feature fireplace. Window to side. Open plan into:                                                                                                                                                                                                                                                                                                          | PLOT:                | (TBC) A secluded and mature pot, backing onto a wooded copse, with many varied trees and shrubs. There is a shaped lawn and five bar access gate.                                               |
| DINING/UTILITY<br>ROOM:                                                                                                                                                                                                                                 | <b>6.34m x 2.49m (20'10 x 8'2)</b> Radiator, under stair storage cupboard, Oak effect flooring. Bay window to front.                                                                                                                                                                                                                                                                                                                                                      | ATTACHED<br>GARAGE:  | <b>4.27m</b> x <b>3.28m</b> ( <b>14'</b> x <b>10'9</b> ) Brick built with light, power and metal up and over door. Approached via private brick paved driveway offering ample parking.          |
| STUDY:                                                                                                                                                                                                                                                  | <b>3.70m x 3.00m (12'2 x 9'10)</b> Radiator, Oak effect flooring. French doors to front, doorway into kitchen.                                                                                                                                                                                                                                                                                                                                                            | COUNCIL TAX<br>BAND: | F – Runnymede Borough Council                                                                                                                                                                   |
| KITCHEN:                                                                                                                                                                                                                                                | <b>6.59m x 1.83m (21′7 x 6′)</b> Shaker style cupboards and drawers, woodblock worktops, Oak effect flooring, larder cupboard, storage cupboard, tiled splashback, integrated dishwasher, space for fridge freezer, built in electric double oven and five ring gas hob, tilting stainless steel overhead extractor hood, Butler sink with chrome mixer tap, vaulted ceiling with glass panels and four double glazed Velux ceiling windows. Double glazed doors to side. | <u>VIEWINGS:</u>     | By appointment with the clients selling agents, Nevin & Wells Residential on 01784 437 437 or visit www.nevinandwells.co.uk                                                                     |