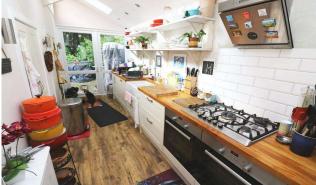

## Green Road, Egham, Surrey, TW20 8OS

| Gleen Road, Egham, Surrey, 17720 6Q3                                                                                                                                                                                                                    |                                                                                                                                                                                                                                                                                                                                                                                                                                                                           |                      |                                                                                                                                                                                                 |
|---------------------------------------------------------------------------------------------------------------------------------------------------------------------------------------------------------------------------------------------------------|---------------------------------------------------------------------------------------------------------------------------------------------------------------------------------------------------------------------------------------------------------------------------------------------------------------------------------------------------------------------------------------------------------------------------------------------------------------------------|----------------------|-------------------------------------------------------------------------------------------------------------------------------------------------------------------------------------------------|
| A beautiful Victorian semi-detached home with 'chocolate box' looks, situated in the heart of Thorpe Village. This spacious property offers immense charm and character with the benefits on contemporary living. The accommodation comprises three     |                                                                                                                                                                                                                                                                                                                                                                                                                                                                           | BEDROOM ONE:         | <b>4.41m x 2.79m (14'6 x 9'2)</b> Radiator, built in wardrobe, Walnut effect flooring. Double glazed window to side.                                                                            |
| double bedrooms, two reception rooms, two bathrooms, shaker style kitchen and separate study. Externally, the mature plot is well screened and there is a brick built garage via private driveway, offering ample parking. Thorpe offers a village shop |                                                                                                                                                                                                                                                                                                                                                                                                                                                                           | BEDROOM TWO:         | <b>3.70m x 3.00m (12′2 x 9′10)</b> Radiator, built in wardrobe, Walnut effect flooring. Dual aspect double glazed windows to front and side.                                                    |
| and pub, with access to Egham or Virginia Water a mile away.                                                                                                                                                                                            |                                                                                                                                                                                                                                                                                                                                                                                                                                                                           | BEDROOM THREE:       | 3.35m x 2.63m (11' x 8'8) Radiator, feature cast iron fireplace,                                                                                                                                |
| CANOPY PORCH:                                                                                                                                                                                                                                           | Climbing Wisteria vine over. Front door into:                                                                                                                                                                                                                                                                                                                                                                                                                             |                      | Walnut effect flooring. Double glazed window to side.                                                                                                                                           |
| ENTRANCE<br>HALLWAY:                                                                                                                                                                                                                                    | <b>2.70m x 2.43m (8'10 x 8')</b> Window to front, ceiling skylight. Door into:                                                                                                                                                                                                                                                                                                                                                                                            | BATHROOM:            | <b>2.35m x 1.63m (7'8 x 5'4)</b> Luxury white suite comprising low level W.C with concealed flush, wash hand basin set into vanity unit, panel bath with chrome mixer tap and shower over, part |
| SHOWER ROOM:                                                                                                                                                                                                                                            | In white with low level W.C, wash hand basin, ceramic tiled floor, shower cubicle. Windows to side and front.                                                                                                                                                                                                                                                                                                                                                             |                      | tiled walls, radiator, Walnut effect flooring. Double glazed window to front.                                                                                                                   |
| LOBBY:                                                                                                                                                                                                                                                  | Stairs to first floor. Window to side. Door into:                                                                                                                                                                                                                                                                                                                                                                                                                         |                      | OUTSIDE                                                                                                                                                                                         |
| LOUNGE:                                                                                                                                                                                                                                                 | <b>4.40m</b> x <b>3.62m</b> ( <b>17′5</b> x <b>11′10</b> ) Two radiators, Oak effect flooring, coved ceiling, feature fireplace. Window to side. Open plan into:                                                                                                                                                                                                                                                                                                          | PLOT:                | (TBC) A secluded and mature pot, backing onto a wooded copse, with many varied trees and shrubs. There is a shaped lawn and five bar access gate.                                               |
| DINING/UTILITY<br>ROOM:                                                                                                                                                                                                                                 | <b>6.34m x 2.49m (20'10 x 8'2)</b> Radiator, under stair storage cupboard, Oak effect flooring. Bay window to front.                                                                                                                                                                                                                                                                                                                                                      | ATTACHED<br>GARAGE:  | <b>4.27m</b> x <b>3.28m</b> ( <b>14'</b> x <b>10'9</b> ) Brick built with light, power and metal up and over door. Approached via private brick paved driveway offering ample parking.          |
| STUDY:                                                                                                                                                                                                                                                  | <b>3.70m x 3.00m (12'2 x 9'10)</b> Radiator, Oak effect flooring. French doors to front, doorway into kitchen.                                                                                                                                                                                                                                                                                                                                                            | COUNCIL TAX<br>BAND: | F – Runnymede Borough Council                                                                                                                                                                   |
| KITCHEN:                                                                                                                                                                                                                                                | <b>6.59m x 1.83m (21′7 x 6′)</b> Shaker style cupboards and drawers, woodblock worktops, Oak effect flooring, larder cupboard, storage cupboard, tiled splashback, integrated dishwasher, space for fridge freezer, built in electric double oven and five ring gas hob, tilting stainless steel overhead extractor hood, Butler sink with chrome mixer tap, vaulted ceiling with glass panels and four double glazed Velux ceiling windows. Double glazed doors to side. | <u>VIEWINGS:</u>     | By appointment with the clients selling agents, Nevin & Wells Residential on 01784 437 437 or visit www.nevinandwells.co.uk                                                                     |