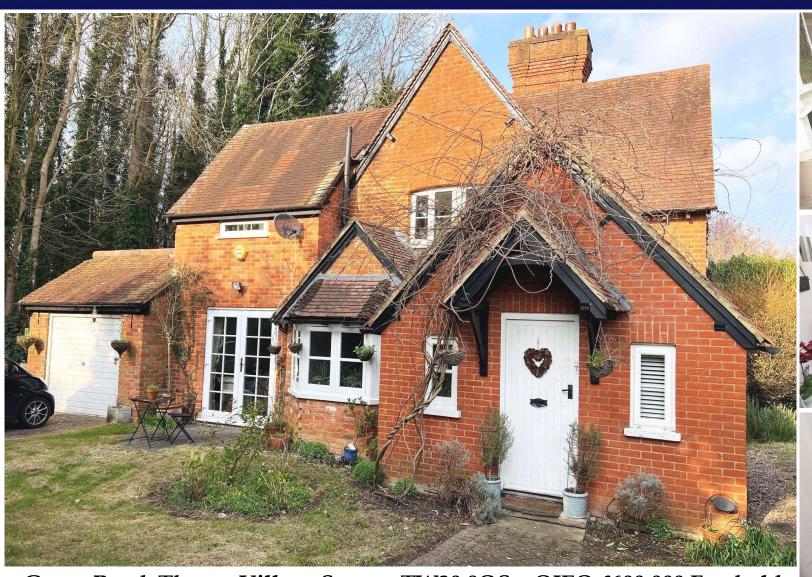

## NEVIN WELLS

Distinctive Homes

Established 2002

Green Road, Thorpe Village Surrey, TW20 8QS OIEO £600,000 Freehold

## Green Road, Egham, Surrey, TW20 8OS

| Gleen Road, Egham, Surrey, 17720 6Q3                                                                                                                                                                                                                    |                                                                                                                                                                                                                                                                                                                                                                                                                                                                           |                      |                                                                                                                                                                                                 |
|---------------------------------------------------------------------------------------------------------------------------------------------------------------------------------------------------------------------------------------------------------|---------------------------------------------------------------------------------------------------------------------------------------------------------------------------------------------------------------------------------------------------------------------------------------------------------------------------------------------------------------------------------------------------------------------------------------------------------------------------|----------------------|-------------------------------------------------------------------------------------------------------------------------------------------------------------------------------------------------|
| A beautiful Victorian semi-detached home with 'chocolate box' looks, situated in the heart of Thorpe Village. This spacious property offers immense charm and character with the benefits on contemporary living. The accommodation comprises three     |                                                                                                                                                                                                                                                                                                                                                                                                                                                                           | BEDROOM ONE:         | <b>4.41m x 2.79m (14'6 x 9'2)</b> Radiator, built in wardrobe, Walnut effect flooring. Double glazed window to side.                                                                            |
| double bedrooms, two reception rooms, two bathrooms, shaker style kitchen and separate study. Externally, the mature plot is well screened and there is a brick built garage via private driveway, offering ample parking. Thorpe offers a village shop |                                                                                                                                                                                                                                                                                                                                                                                                                                                                           | BEDROOM TWO:         | <b>3.70m x 3.00m (12′2 x 9′10)</b> Radiator, built in wardrobe, Walnut effect flooring. Dual aspect double glazed windows to front and side.                                                    |
| and pub, with access to Egham or Virginia Water a mile away.                                                                                                                                                                                            |                                                                                                                                                                                                                                                                                                                                                                                                                                                                           | BEDROOM THREE:       | 3.35m x 2.63m (11' x 8'8) Radiator, feature cast iron fireplace,                                                                                                                                |
| CANOPY PORCH:                                                                                                                                                                                                                                           | Climbing Wisteria vine over. Front door into:                                                                                                                                                                                                                                                                                                                                                                                                                             |                      | Walnut effect flooring. Double glazed window to side.                                                                                                                                           |
| ENTRANCE<br>HALLWAY:                                                                                                                                                                                                                                    | <b>2.70m x 2.43m (8'10 x 8')</b> Window to front, ceiling skylight. Door into:                                                                                                                                                                                                                                                                                                                                                                                            | BATHROOM:            | <b>2.35m x 1.63m (7'8 x 5'4)</b> Luxury white suite comprising low level W.C with concealed flush, wash hand basin set into vanity unit, panel bath with chrome mixer tap and shower over, part |
| SHOWER ROOM:                                                                                                                                                                                                                                            | In white with low level W.C, wash hand basin, ceramic tiled floor, shower cubicle. Windows to side and front.                                                                                                                                                                                                                                                                                                                                                             |                      | tiled walls, radiator, Walnut effect flooring. Double glazed window to front.                                                                                                                   |
| LOBBY:                                                                                                                                                                                                                                                  | Stairs to first floor. Window to side. Door into:                                                                                                                                                                                                                                                                                                                                                                                                                         |                      | OUTSIDE                                                                                                                                                                                         |
| LOUNGE:                                                                                                                                                                                                                                                 | <b>4.40m</b> x <b>3.62m</b> ( <b>17′5</b> x <b>11′10</b> ) Two radiators, Oak effect flooring, coved ceiling, feature fireplace. Window to side. Open plan into:                                                                                                                                                                                                                                                                                                          | PLOT:                | (TBC) A secluded and mature pot, backing onto a wooded copse, with many varied trees and shrubs. There is a shaped lawn and five bar access gate.                                               |
| DINING/UTILITY<br>ROOM:                                                                                                                                                                                                                                 | <b>6.34m x 2.49m (20'10 x 8'2)</b> Radiator, under stair storage cupboard, Oak effect flooring. Bay window to front.                                                                                                                                                                                                                                                                                                                                                      | ATTACHED<br>GARAGE:  | <b>4.27m</b> x <b>3.28m</b> ( <b>14'</b> x <b>10'9</b> ) Brick built with light, power and metal up and over door. Approached via private brick paved driveway offering ample parking.          |
| STUDY:                                                                                                                                                                                                                                                  | <b>3.70m x 3.00m (12'2 x 9'10)</b> Radiator, Oak effect flooring. French doors to front, doorway into kitchen.                                                                                                                                                                                                                                                                                                                                                            | COUNCIL TAX<br>BAND: | F – Runnymede Borough Council                                                                                                                                                                   |
| KITCHEN:                                                                                                                                                                                                                                                | <b>6.59m x 1.83m (21′7 x 6′)</b> Shaker style cupboards and drawers, woodblock worktops, Oak effect flooring, larder cupboard, storage cupboard, tiled splashback, integrated dishwasher, space for fridge freezer, built in electric double oven and five ring gas hob, tilting stainless steel overhead extractor hood, Butler sink with chrome mixer tap, vaulted ceiling with glass panels and four double glazed Velux ceiling windows. Double glazed doors to side. | <u>VIEWINGS:</u>     | By appointment with the clients selling agents, Nevin & Wells Residential on 01784 437 437 or visit www.nevinandwells.co.uk                                                                     |