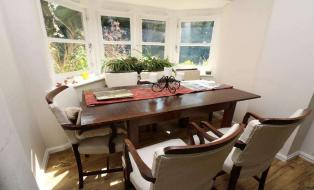

## Green Road, Egham, Surrey, TW20 8OS

| Gleen Road, Egham, Surrey, 17720 6Q3                                                                                                                                                                                                                    |                                                                                                                                                                                                                                                                                                                                                                                                                                                                           |                      |                                                                                                                                                                                                 |
|---------------------------------------------------------------------------------------------------------------------------------------------------------------------------------------------------------------------------------------------------------|---------------------------------------------------------------------------------------------------------------------------------------------------------------------------------------------------------------------------------------------------------------------------------------------------------------------------------------------------------------------------------------------------------------------------------------------------------------------------|----------------------|-------------------------------------------------------------------------------------------------------------------------------------------------------------------------------------------------|
| A beautiful Victorian semi-detached home with 'chocolate box' looks, situated in the heart of Thorpe Village. This spacious property offers immense charm and character with the benefits on contemporary living. The accommodation comprises three     |                                                                                                                                                                                                                                                                                                                                                                                                                                                                           | BEDROOM ONE:         | <b>4.41m x 2.79m (14'6 x 9'2)</b> Radiator, built in wardrobe, Walnut effect flooring. Double glazed window to side.                                                                            |
| double bedrooms, two reception rooms, two bathrooms, shaker style kitchen and separate study. Externally, the mature plot is well screened and there is a brick built garage via private driveway, offering ample parking. Thorpe offers a village shop |                                                                                                                                                                                                                                                                                                                                                                                                                                                                           | BEDROOM TWO:         | <b>3.70m x 3.00m (12′2 x 9′10)</b> Radiator, built in wardrobe, Walnut effect flooring. Dual aspect double glazed windows to front and side.                                                    |
| and pub, with access to Egham or Virginia Water a mile away.                                                                                                                                                                                            |                                                                                                                                                                                                                                                                                                                                                                                                                                                                           | BEDROOM THREE:       | 3.35m x 2.63m (11' x 8'8) Radiator, feature cast iron fireplace,                                                                                                                                |
| CANOPY PORCH:                                                                                                                                                                                                                                           | Climbing Wisteria vine over. Front door into:                                                                                                                                                                                                                                                                                                                                                                                                                             |                      | Walnut effect flooring. Double glazed window to side.                                                                                                                                           |
| ENTRANCE<br>HALLWAY:                                                                                                                                                                                                                                    | <b>2.70m x 2.43m (8'10 x 8')</b> Window to front, ceiling skylight. Door into:                                                                                                                                                                                                                                                                                                                                                                                            | BATHROOM:            | <b>2.35m x 1.63m (7'8 x 5'4)</b> Luxury white suite comprising low level W.C with concealed flush, wash hand basin set into vanity unit, panel bath with chrome mixer tap and shower over, part |
| SHOWER ROOM:                                                                                                                                                                                                                                            | In white with low level W.C, wash hand basin, ceramic tiled floor, shower cubicle. Windows to side and front.                                                                                                                                                                                                                                                                                                                                                             |                      | tiled walls, radiator, Walnut effect flooring. Double glazed window to front.                                                                                                                   |
| LOBBY:                                                                                                                                                                                                                                                  | Stairs to first floor. Window to side. Door into:                                                                                                                                                                                                                                                                                                                                                                                                                         |                      | OUTSIDE                                                                                                                                                                                         |
| LOUNGE:                                                                                                                                                                                                                                                 | <b>4.40m</b> x <b>3.62m</b> ( <b>17′5</b> x <b>11′10</b> ) Two radiators, Oak effect flooring, coved ceiling, feature fireplace. Window to side. Open plan into:                                                                                                                                                                                                                                                                                                          | PLOT:                | (TBC) A secluded and mature pot, backing onto a wooded copse, with many varied trees and shrubs. There is a shaped lawn and five bar access gate.                                               |
| DINING/UTILITY<br>ROOM:                                                                                                                                                                                                                                 | <b>6.34m x 2.49m (20'10 x 8'2)</b> Radiator, under stair storage cupboard, Oak effect flooring. Bay window to front.                                                                                                                                                                                                                                                                                                                                                      | ATTACHED<br>GARAGE:  | <b>4.27m</b> x <b>3.28m</b> ( <b>14'</b> x <b>10'9</b> ) Brick built with light, power and metal up and over door. Approached via private brick paved driveway offering ample parking.          |
| STUDY:                                                                                                                                                                                                                                                  | <b>3.70m x 3.00m (12'2 x 9'10)</b> Radiator, Oak effect flooring. French doors to front, doorway into kitchen.                                                                                                                                                                                                                                                                                                                                                            | COUNCIL TAX<br>BAND: | F – Runnymede Borough Council                                                                                                                                                                   |
| KITCHEN:                                                                                                                                                                                                                                                | <b>6.59m x 1.83m (21′7 x 6′)</b> Shaker style cupboards and drawers, woodblock worktops, Oak effect flooring, larder cupboard, storage cupboard, tiled splashback, integrated dishwasher, space for fridge freezer, built in electric double oven and five ring gas hob, tilting stainless steel overhead extractor hood, Butler sink with chrome mixer tap, vaulted ceiling with glass panels and four double glazed Velux ceiling windows. Double glazed doors to side. | <u>VIEWINGS:</u>     | By appointment with the clients selling agents, Nevin & Wells Residential on 01784 437 437 or visit www.nevinandwells.co.uk                                                                     |