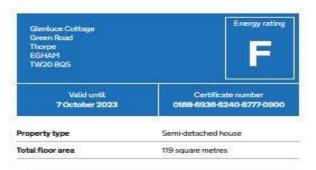

**EPC** 

## Rules on letting this property

You may not be able to let this property

This property has an energy rating of F. It cannot be let, unless an exemption has been registered. You can read guidance for landlords on the regulations and exemptions.

## **Energy rating and score**

This property's current energy rating is F. It has the potential to be C.

See how to improve this property's energy efficiency.

The graph shows this property's current and potential energy rating.