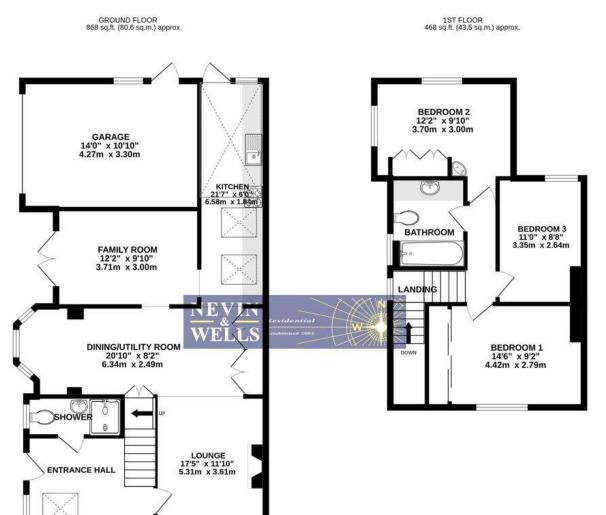

**LANDING:** 

Dog legged staircase. Window to front.

FLOOR PLAN

GREEN ROAD, THORPE, TW20 8QS TOTAL FLOOR AREA: 1336 sq.ft. (124.1 sq.m.) approx.

Measurements are approximate. Nevin & Wells Residential have not tested systems or appliances.