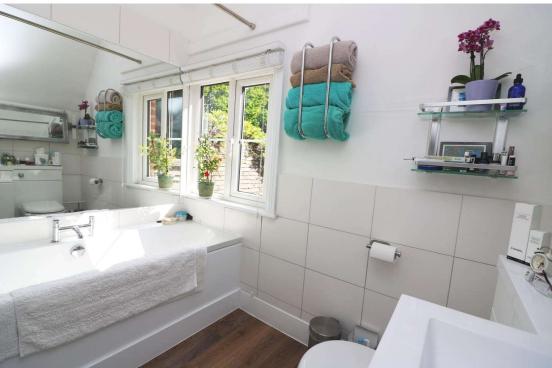

## Green Road, Egham, Surrey, TW20 8OS

| Gleen Road, Egham, Surrey, 17720 6Q3                                                                                                                                                                                                                    |                                                                                                                                                                                                                                                                                                                                                                                                                                                                           |                      |                                                                                                                                                                                                 |
|---------------------------------------------------------------------------------------------------------------------------------------------------------------------------------------------------------------------------------------------------------|---------------------------------------------------------------------------------------------------------------------------------------------------------------------------------------------------------------------------------------------------------------------------------------------------------------------------------------------------------------------------------------------------------------------------------------------------------------------------|----------------------|-------------------------------------------------------------------------------------------------------------------------------------------------------------------------------------------------|
| A beautiful Victorian semi-detached home with 'chocolate box' looks, situated in the heart of Thorpe Village. This spacious property offers immense charm and character with the benefits on contemporary living. The accommodation comprises three     |                                                                                                                                                                                                                                                                                                                                                                                                                                                                           | BEDROOM ONE:         | <b>4.41m x 2.79m (14'6 x 9'2)</b> Radiator, built in wardrobe, Walnut effect flooring. Double glazed window to side.                                                                            |
| double bedrooms, two reception rooms, two bathrooms, shaker style kitchen and separate study. Externally, the mature plot is well screened and there is a brick built garage via private driveway, offering ample parking. Thorpe offers a village shop |                                                                                                                                                                                                                                                                                                                                                                                                                                                                           | BEDROOM TWO:         | <b>3.70m x 3.00m (12′2 x 9′10)</b> Radiator, built in wardrobe, Walnut effect flooring. Dual aspect double glazed windows to front and side.                                                    |
| and pub, with access to Egham or Virginia Water a mile away.                                                                                                                                                                                            |                                                                                                                                                                                                                                                                                                                                                                                                                                                                           | BEDROOM THREE:       | 3.35m x 2.63m (11' x 8'8) Radiator, feature cast iron fireplace,                                                                                                                                |
| CANOPY PORCH:                                                                                                                                                                                                                                           | Climbing Wisteria vine over. Front door into:                                                                                                                                                                                                                                                                                                                                                                                                                             |                      | Walnut effect flooring. Double glazed window to side.                                                                                                                                           |
| ENTRANCE<br>HALLWAY:                                                                                                                                                                                                                                    | <b>2.70m x 2.43m (8'10 x 8')</b> Window to front, ceiling skylight. Door into:                                                                                                                                                                                                                                                                                                                                                                                            | BATHROOM:            | <b>2.35m x 1.63m (7'8 x 5'4)</b> Luxury white suite comprising low level W.C with concealed flush, wash hand basin set into vanity unit, panel bath with chrome mixer tap and shower over, part |
| SHOWER ROOM:                                                                                                                                                                                                                                            | In white with low level W.C, wash hand basin, ceramic tiled floor, shower cubicle. Windows to side and front.                                                                                                                                                                                                                                                                                                                                                             |                      | tiled walls, radiator, Walnut effect flooring. Double glazed window to front.                                                                                                                   |
| LOBBY:                                                                                                                                                                                                                                                  | Stairs to first floor. Window to side. Door into:                                                                                                                                                                                                                                                                                                                                                                                                                         |                      | OUTSIDE                                                                                                                                                                                         |
| LOUNGE:                                                                                                                                                                                                                                                 | <b>4.40m</b> x <b>3.62m</b> ( <b>17′5</b> x <b>11′10</b> ) Two radiators, Oak effect flooring, coved ceiling, feature fireplace. Window to side. Open plan into:                                                                                                                                                                                                                                                                                                          | PLOT:                | (TBC) A secluded and mature pot, backing onto a wooded copse, with many varied trees and shrubs. There is a shaped lawn and five bar access gate.                                               |
| DINING/UTILITY<br>ROOM:                                                                                                                                                                                                                                 | <b>6.34m x 2.49m (20'10 x 8'2)</b> Radiator, under stair storage cupboard, Oak effect flooring. Bay window to front.                                                                                                                                                                                                                                                                                                                                                      | ATTACHED<br>GARAGE:  | <b>4.27m</b> x <b>3.28m</b> ( <b>14'</b> x <b>10'9</b> ) Brick built with light, power and metal up and over door. Approached via private brick paved driveway offering ample parking.          |
| STUDY:                                                                                                                                                                                                                                                  | <b>3.70m x 3.00m (12'2 x 9'10)</b> Radiator, Oak effect flooring. French doors to front, doorway into kitchen.                                                                                                                                                                                                                                                                                                                                                            | COUNCIL TAX<br>BAND: | F – Runnymede Borough Council                                                                                                                                                                   |
| KITCHEN:                                                                                                                                                                                                                                                | <b>6.59m x 1.83m (21′7 x 6′)</b> Shaker style cupboards and drawers, woodblock worktops, Oak effect flooring, larder cupboard, storage cupboard, tiled splashback, integrated dishwasher, space for fridge freezer, built in electric double oven and five ring gas hob, tilting stainless steel overhead extractor hood, Butler sink with chrome mixer tap, vaulted ceiling with glass panels and four double glazed Velux ceiling windows. Double glazed doors to side. | <u>VIEWINGS:</u>     | By appointment with the clients selling agents, Nevin & Wells Residential on 01784 437 437 or visit www.nevinandwells.co.uk                                                                     |