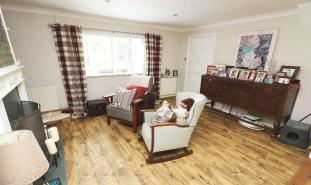

## Green Road, Egham, Surrey, TW20 8OS

| Gleen Road, Egham, Surrey, 17720 6Q3                                                                                                                                                                                                                    |                                                                                                                                                                                                                                                                                                                                                                                                                                                                           |                      |                                                                                                                                                                                                 |
|---------------------------------------------------------------------------------------------------------------------------------------------------------------------------------------------------------------------------------------------------------|---------------------------------------------------------------------------------------------------------------------------------------------------------------------------------------------------------------------------------------------------------------------------------------------------------------------------------------------------------------------------------------------------------------------------------------------------------------------------|----------------------|-------------------------------------------------------------------------------------------------------------------------------------------------------------------------------------------------|
| A beautiful Victorian semi-detached home with 'chocolate box' looks, situated in the heart of Thorpe Village. This spacious property offers immense charm and character with the benefits on contemporary living. The accommodation comprises three     |                                                                                                                                                                                                                                                                                                                                                                                                                                                                           | BEDROOM ONE:         | <b>4.41m x 2.79m (14'6 x 9'2)</b> Radiator, built in wardrobe, Walnut effect flooring. Double glazed window to side.                                                                            |
| double bedrooms, two reception rooms, two bathrooms, shaker style kitchen and separate study. Externally, the mature plot is well screened and there is a brick built garage via private driveway, offering ample parking. Thorpe offers a village shop |                                                                                                                                                                                                                                                                                                                                                                                                                                                                           | BEDROOM TWO:         | <b>3.70m x 3.00m (12′2 x 9′10)</b> Radiator, built in wardrobe, Walnut effect flooring. Dual aspect double glazed windows to front and side.                                                    |
| and pub, with access to Egham or Virginia Water a mile away.                                                                                                                                                                                            |                                                                                                                                                                                                                                                                                                                                                                                                                                                                           | BEDROOM THREE:       | 3.35m x 2.63m (11' x 8'8) Radiator, feature cast iron fireplace,                                                                                                                                |
| CANOPY PORCH:                                                                                                                                                                                                                                           | Climbing Wisteria vine over. Front door into:                                                                                                                                                                                                                                                                                                                                                                                                                             |                      | Walnut effect flooring. Double glazed window to side.                                                                                                                                           |
| ENTRANCE<br>HALLWAY:                                                                                                                                                                                                                                    | <b>2.70m x 2.43m (8'10 x 8')</b> Window to front, ceiling skylight. Door into:                                                                                                                                                                                                                                                                                                                                                                                            | BATHROOM:            | <b>2.35m x 1.63m (7'8 x 5'4)</b> Luxury white suite comprising low level W.C with concealed flush, wash hand basin set into vanity unit, panel bath with chrome mixer tap and shower over, part |
| SHOWER ROOM:                                                                                                                                                                                                                                            | In white with low level W.C, wash hand basin, ceramic tiled floor, shower cubicle. Windows to side and front.                                                                                                                                                                                                                                                                                                                                                             |                      | tiled walls, radiator, Walnut effect flooring. Double glazed window to front.                                                                                                                   |
| LOBBY:                                                                                                                                                                                                                                                  | Stairs to first floor. Window to side. Door into:                                                                                                                                                                                                                                                                                                                                                                                                                         |                      | OUTSIDE                                                                                                                                                                                         |
| LOUNGE:                                                                                                                                                                                                                                                 | <b>4.40m</b> x <b>3.62m</b> ( <b>17′5</b> x <b>11′10</b> ) Two radiators, Oak effect flooring, coved ceiling, feature fireplace. Window to side. Open plan into:                                                                                                                                                                                                                                                                                                          | PLOT:                | (TBC) A secluded and mature pot, backing onto a wooded copse, with many varied trees and shrubs. There is a shaped lawn and five bar access gate.                                               |
| DINING/UTILITY<br>ROOM:                                                                                                                                                                                                                                 | <b>6.34m x 2.49m (20'10 x 8'2)</b> Radiator, under stair storage cupboard, Oak effect flooring. Bay window to front.                                                                                                                                                                                                                                                                                                                                                      | ATTACHED<br>GARAGE:  | <b>4.27m</b> x <b>3.28m</b> ( <b>14'</b> x <b>10'9</b> ) Brick built with light, power and metal up and over door. Approached via private brick paved driveway offering ample parking.          |
| STUDY:                                                                                                                                                                                                                                                  | <b>3.70m x 3.00m (12'2 x 9'10)</b> Radiator, Oak effect flooring. French doors to front, doorway into kitchen.                                                                                                                                                                                                                                                                                                                                                            | COUNCIL TAX<br>BAND: | F – Runnymede Borough Council                                                                                                                                                                   |
| KITCHEN:                                                                                                                                                                                                                                                | <b>6.59m x 1.83m (21′7 x 6′)</b> Shaker style cupboards and drawers, woodblock worktops, Oak effect flooring, larder cupboard, storage cupboard, tiled splashback, integrated dishwasher, space for fridge freezer, built in electric double oven and five ring gas hob, tilting stainless steel overhead extractor hood, Butler sink with chrome mixer tap, vaulted ceiling with glass panels and four double glazed Velux ceiling windows. Double glazed doors to side. | <u>VIEWINGS:</u>     | By appointment with the clients selling agents, Nevin & Wells Residential on 01784 437 437 or visit www.nevinandwells.co.uk                                                                     |