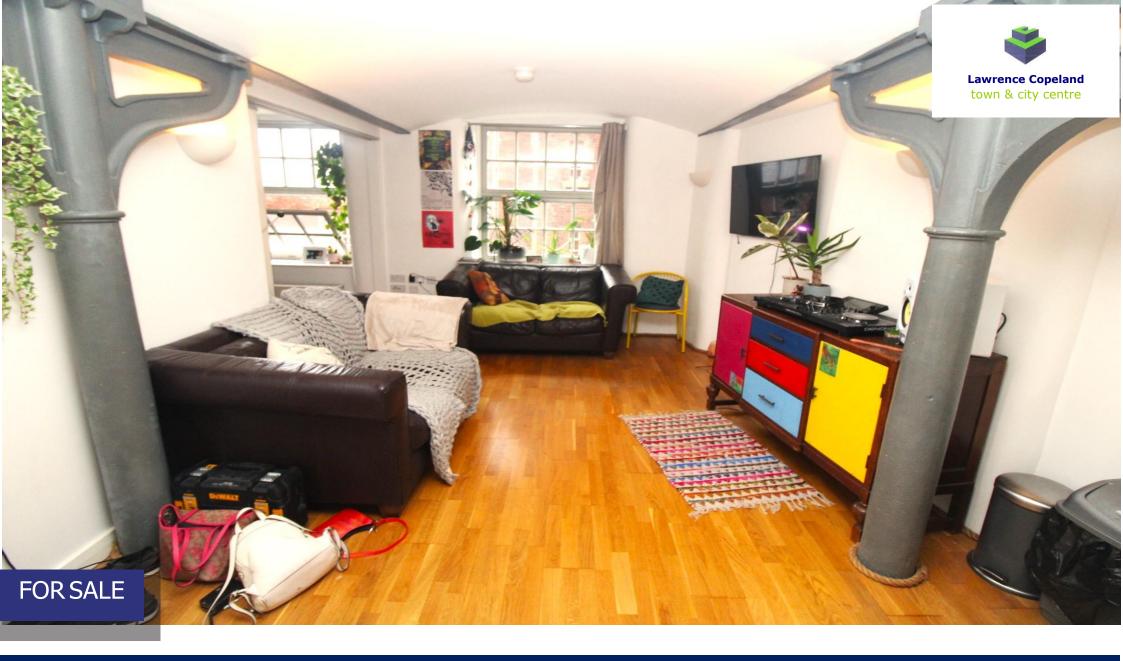

### **ACCOMMODATION**

**Reception Entrance Hall** with beech finish strip flooring, utility store with plumbing facilities and central heating boiler system, door to lounge/dining room/kitchen.

**Lounge/Dining Room/Kitchen** measuring 24 ft 5 (6.83m) x 11 ft 9 (3.58m) on average, with feature double glazed window, original feature steel pillars and beams, and vaulted ceilings.

Note: the building has a communal central heating system and the heating and hot water costs are included within the service charge.

**Outside**, there are visitor parking bays available after 5 pm during the week and on Saturdays and Sundays, subject to availability and permit from the concierge. Located within the courtyard atrium is the Ancoats Coffee Company and Stället hair stylists.