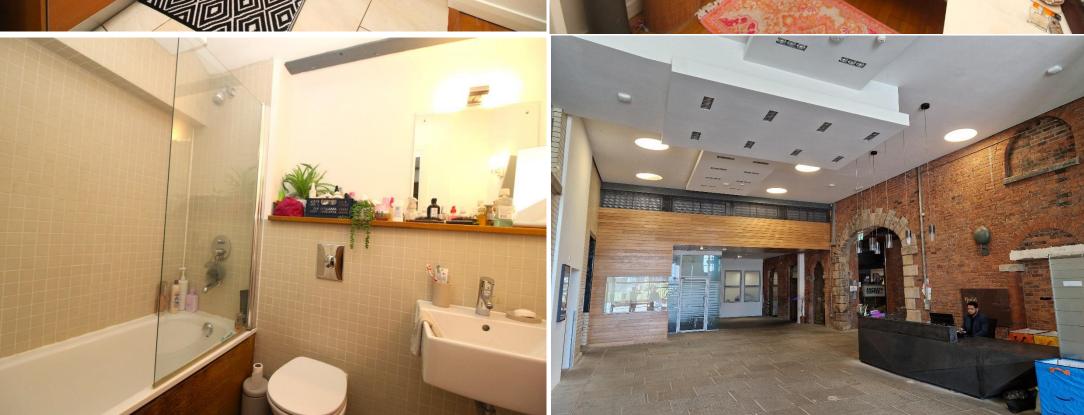

**One Double Bedroom** measuring 12 ft 6 (3.81m) plus wardrobes x 7 ft 9 (2.36m) with feature double glazed window, integral double wardrobe, vaulted ceiling, steel pillar and beam work, radiator.

**Luxurious Bathroom/WC combined (mid)** with high specification white Villeroy Boch suite comprising low level WC, wall basin, bath with glazed shower screen and over bath shower, part tiled walls, feature pebble tiled floor, concealed lighting.

Apartment OS 307 Royal Mills, 2 Cotton Street, Manchester M4 5BW

PRICE: £205,000 NO CHAIN

**EWS1 Certified, B1 rating**. This 3<sup>rd</sup> floor apartment is located in the prestigious Royal Mills Grade 2 listed development of apartments. Lots of character with original features and a fantastic location in Ancoats, close to the vibrant Northern Quarter, local amenities, bars, restaurants, coffee shops and within a quarter of a mile of Piccadilly Station. The development provides 24 hour concierge, an impressive central communal atrium, communal lift.