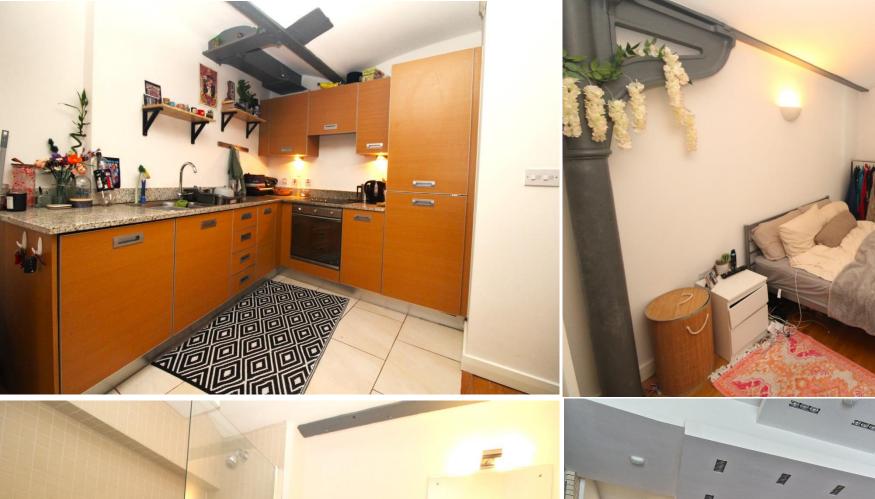

**High specification Kitchen Area** with fitted units with laminated wooden fronted doors, stone effect worktops, incorporating a range of wall and base cupboards, integral fridge freezer, stainless steel double sink unit with drainer, extractor hood, ceramic hob, electric under oven, integral dishwasher beech finish strip flooring, central heating radiator, sliding door to double bedroom.

**One Double Bedroom** measuring 12 ft 6 (3.81m) plus wardrobes x 7 ft 9 (2.36m) with feature double glazed window, integral double wardrobe, vaulted ceiling, steel pillar and beam work, radiator.

**Luxurious Bathroom/WC combined (mid)** with high specification white Villeroy Boch suite comprising low level WC, wall basin, bath with glazed shower screen and over bath shower, part tiled walls, feature pebble tiled floor, concealed lighting.