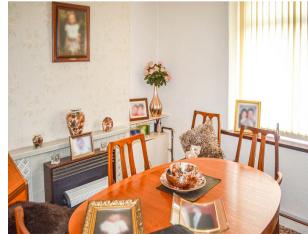

Papered ceiling. Coving. Papered walls. PVCu double glazed window to the front. Radiator. Original tiled hearth and fire surround with gas fire. Skirting boards. Fitted carpet.

Polystyrene tile ceiling. Coving. Papered walls. PVCu double glazed window to the rear. Radiator. Original tile hearth and fire surround with gas fire. Skirting boards. Fitted carpet.