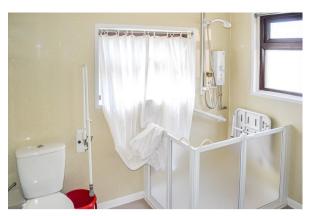

PVCu panel ceiling. Respatex walls. Chrome wall mounted heated towel rail. Two PVCu double glazed frosted glass windows. Three piece suite comprising W.C, Pedestal wash hand basin and walk in shower. Vinyl floor.