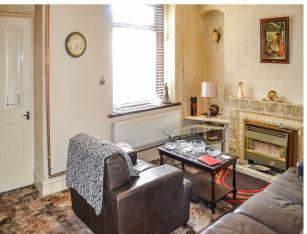

Papered ceiling. Coving. Papered walls. PVCu double glazed window to the front. Radiator. Original tiled hearth and fire surround with gas fire. Skirting boards. Fitted carpet.

Polystyrene tile ceiling. Coving. Papered walls. PVCu double glazed window to the rear. Radiator. Original tile hearth and fire surround with gas fire. Skirting boards. Fitted carpet.