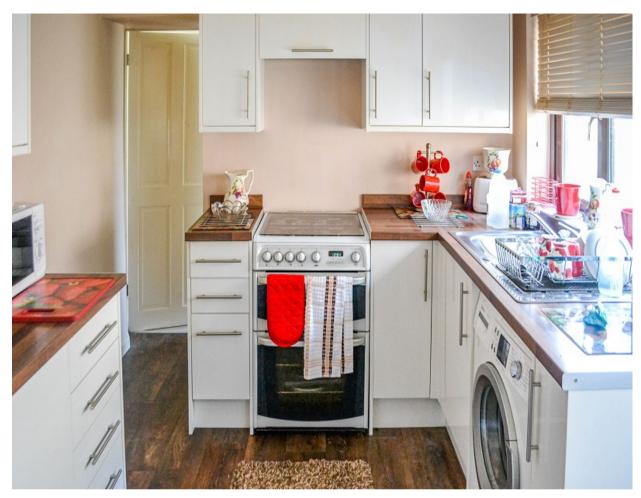

Emulsioned ceiling. Emulsioned walls. A range of wall and base units with complimentary work surfaces. Stainless steel sink drainer with chrome mixer tap. Free standing cooker. Radiator. PVCu double glazed window to the side of the property. PVCu part glazed door leading to rear garden. Vinyl flooring.