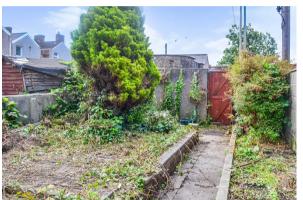

### **OUTSIDE**

Rear garden-In need of some maintenance. Path leading to rear wooden gate. Bounded by wall.