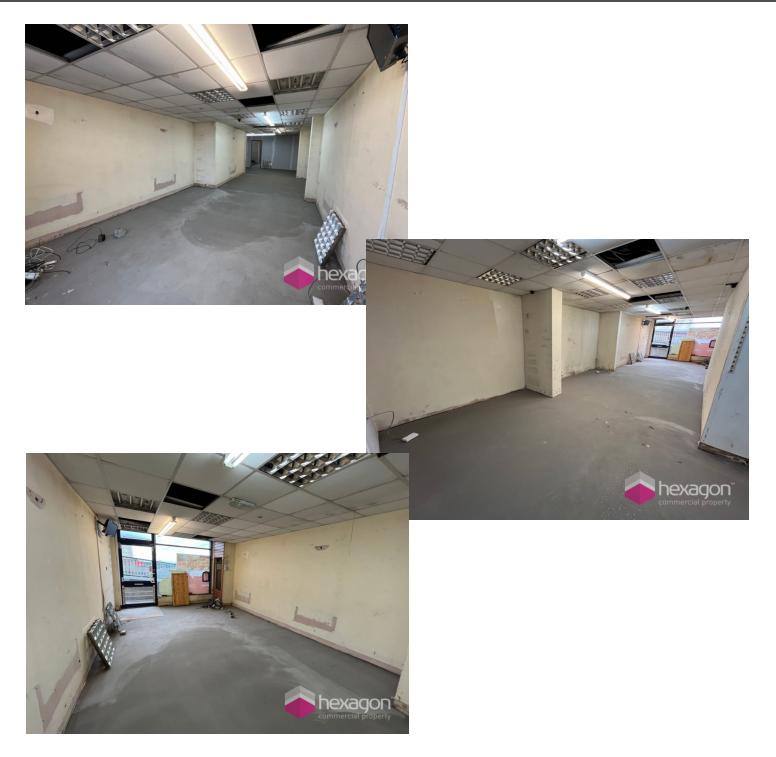

# Description

This unit is currently trading as a convenience store and occupies a very prominent, roadside position on Powke Lane, Cradley Heath and benefits from a substantial amount of passing traffic. To the front of the property comprises a good sized retail area and counter. To the rear is a storage space for goods.

### Accommodation

568 SqFt ( 53 SqM )