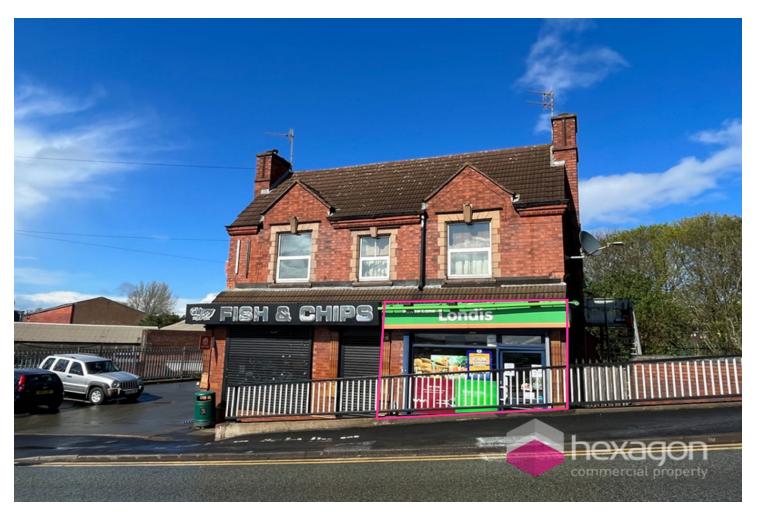

# Description

This unit is currently trading as a convenience store and occupies a very prominent, roadside position on Powke Lane, Cradley Heath and benefits from a substantial amount of passing traffic. To the front of the property comprises a good sized retail area and counter. To the rear is a storage space for goods.

# Location

The premises are located on Powke Lane, Cradley Heath, a busy thoroughfare between Blackheath and Netherton. The area is serviced by the A4100 giving excellent access from Blackheath, Cradley Heath, Old Hill, Halesowen and Netherton.