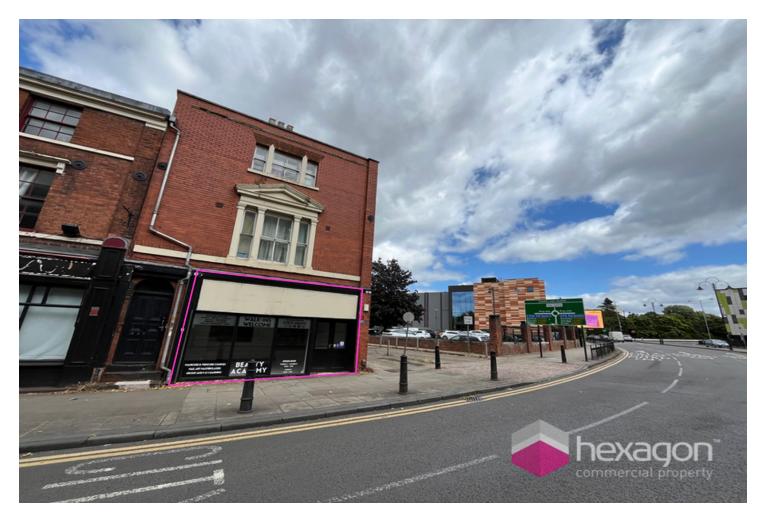

## **Description**

The premises are located in a well established parade a short distance away from the main Wolverhampton Ring Road and the City Centre beyond this. It comprises of a Ground Floor retail area which is suitable for a variety of uses subject to planning.

#### Location

The premises are prominently located on the A41 in Chapel Ash, a busy arterial route in and out of Wolverhampton City Centre. Forming part of an established parade, the property is close to Prontaprint, Subway, Stratstone Harley Davidson and Carlsberg Marston Brewery. The City Centre lies just 200m to the East and affluent Tettenhall is 1.5 miles North West.