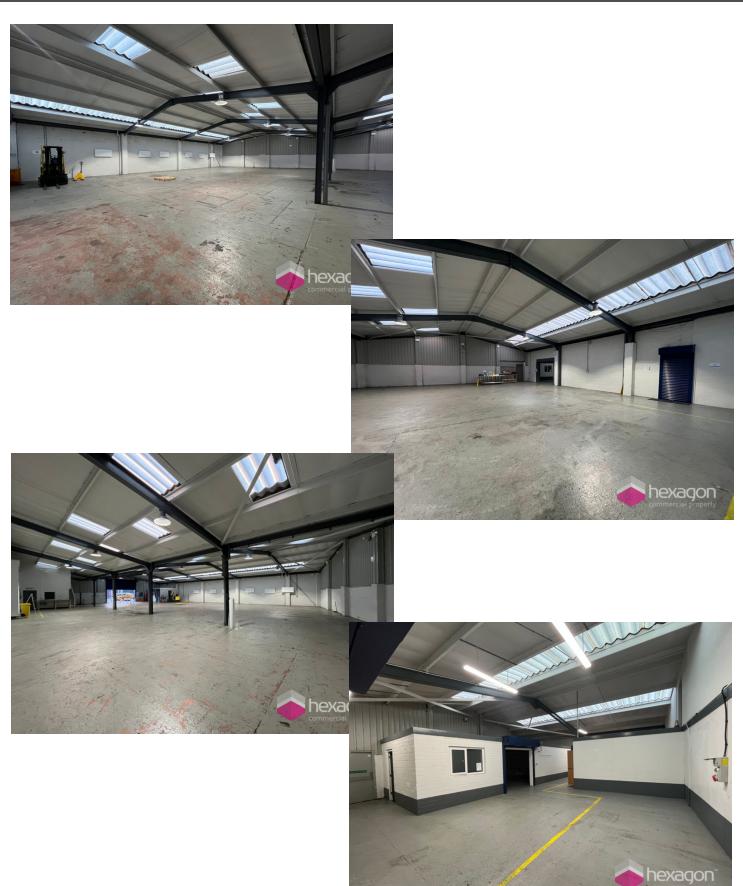

## **Description**

The building is of modern steel portal frame construction and benefits from the following specification:-

- -3.65m Eaves.
- -2 Level Access Loading Doors.
- -3 Phase Electricity.
- -Secure self contained yard and parking area.
- -High specification offices.
- -Established Industrial Location.

#### Accommodation

Warehouse - 9,651 Sq Ft

Ground Floor Office - 3,689 Sq Ft

Warehouse Offices - 1,414 Sq Ft

Warehouse Stores - 586 Sq F

Mezzanine - 661 Sq Ft

Total - 15,340 Sq Ft