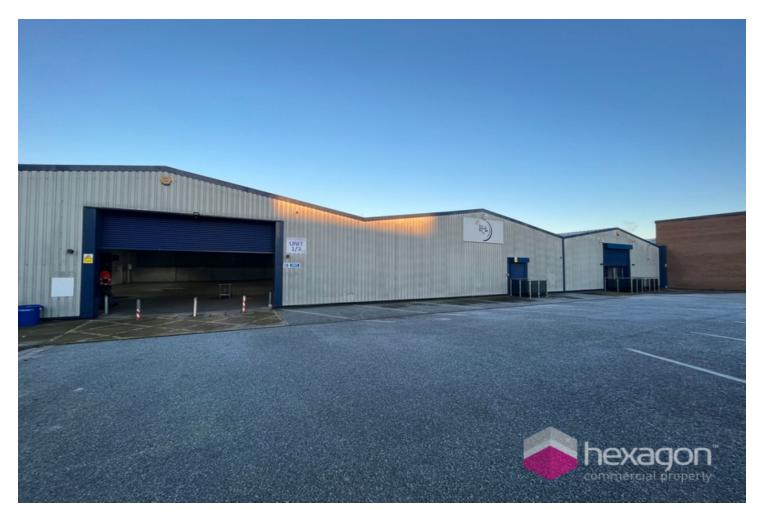

# **INDUSTRIAL**

15,340 SqFt (1,425 SqM)

POA

Units 1-3 Spring Lane, Willenhall, WV12 4HL

FOR SALE

hexagon

hexagon

## **Description**

The building is of modern steel portal frame construction and benefits from the following specification:-

- -3.65m Eaves.
- -2 Level Access Loading Doors.
- -3 Phase Electricity.
- -Secure self contained yard and parking area.
- -High specification offices.
- -Established Industrial Location.

- 3.65M EAVES HEIGHT
- 2 LEVEL ACCESS LOADING DOORS
- SECURE SELF CONTAINED GATED YARD