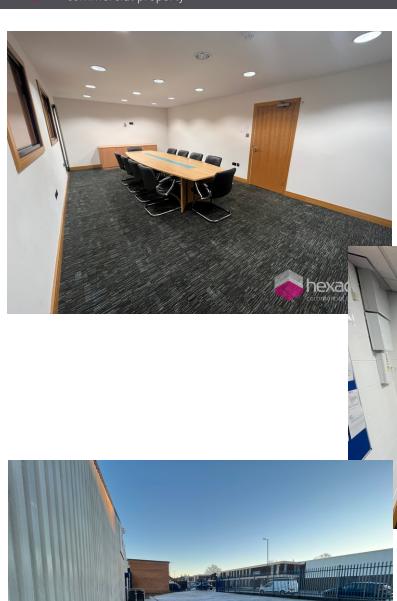

## **Description**

The building is of modern steel portal frame construction and benefits from the following specification:-

- -3.65m Eaves.
- -2 Level Access Loading Doors.
- -3 Phase Electricity.
- -Secure self contained yard and parking area.
- -High specification offices.
- -Established Industrial Location.

#### Accommodation

Warehouse - 9,651 Sq Ft

Ground Floor Office - 3,689 Sq Ft

Warehouse Offices - 1,414 Sq Ft

Warehouse Stores - 586 Sq F

Mezzanine - 661 Sq Ft

Total - 15,340 Sq Ft