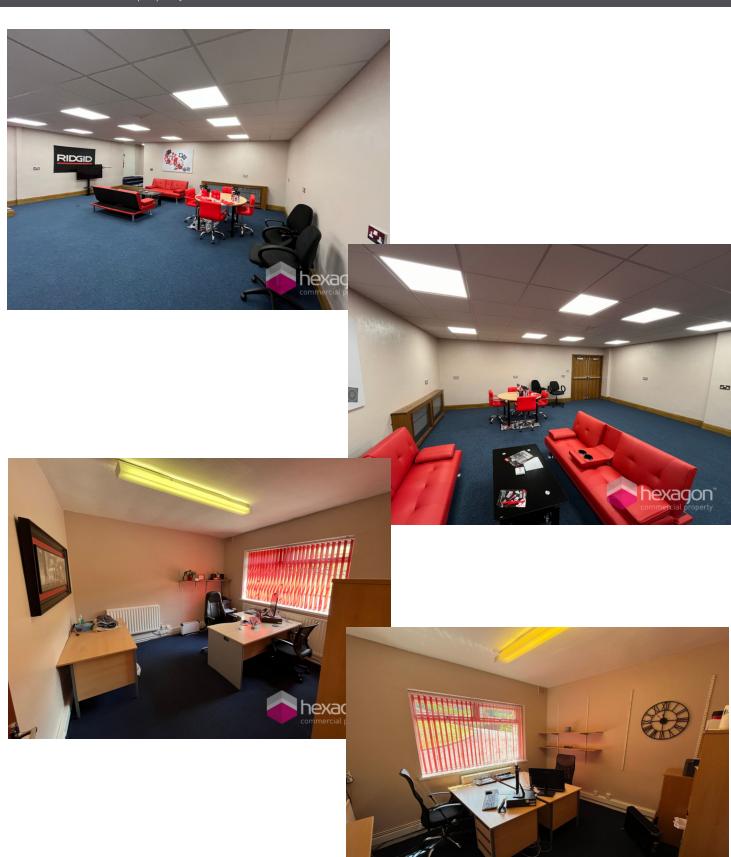

# **Description**

These well-appointed offices are located at the front of the BM Ltd site, just off Coombs Road in Halesowen. They comprise of two private offices, a storage room, and an open plan office / meeting room space. The offices are fitted with a kitchen and W/C facility, as well as 3 allocated parking spaces.

## Accommodation

Offices - 536 Sq Ft

Private Office 1 - 142 Sq Ft

Private Office 2 - 130 Sq Ft

Store - 93 Sq Ft

Kitchen - 45 Sq Ft

W/C

Total - 966 Sq Ft