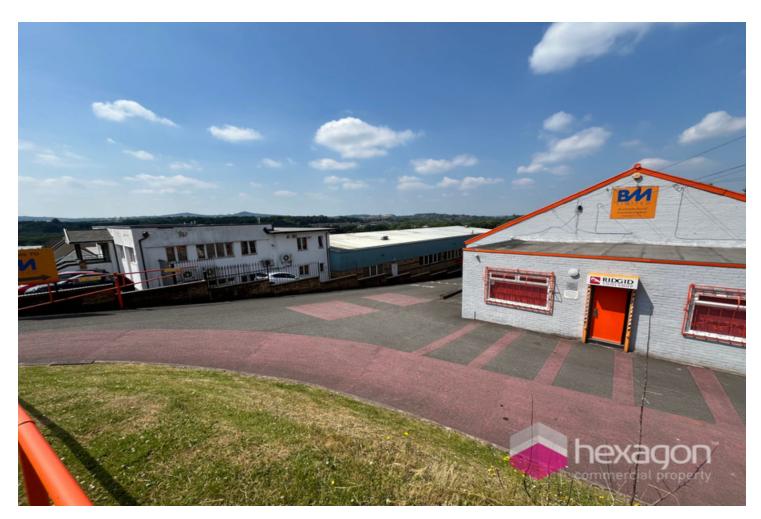

# **Description**

These well-appointed offices are located at the front of the BM Ltd site, just off Coombs Road in Halesowen. They comprise of two private offices, a storage room, and an open plan office / meeting room space. The offices are fitted with a kitchen and W/C facility, as well as 3 allocated parking spaces.

### Location

The offices are conveniently located on Coombs Road in Halesowen and is part of the BM Ltd site. Local towns such as Halesowen (1.5 miles), Cradley Heath (2.5 miles) and Stourbridge (6 miles) are nearby, with access to the M5 and the surrounding motorway networks via Junction 3 also only 3 miles away.