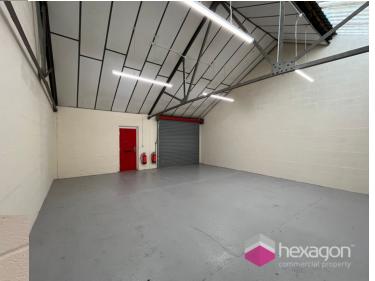

## Description

This recently refurbished unit is located on the well regarded Pinfold Industrial Estate in Bloxwich with access gained off Pinfold via a shared access driveway to a communal forecourt area. The unit is best suited for storage and there is also a W/C facility available in the unit.

### Accommodation

Warehouse - 668 Sq Ft