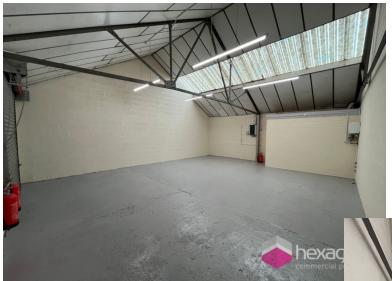

## Description

This recently refurbished unit is located on the well regarded Pinfold Industrial Estate in Bloxwich with access gained off Pinfold via a shared access driveway to a communal forecourt area. The unit is best suited for storage and there is also a W/C facility available in the unit.

### Accommodation

Warehouse - 668 Sq Ft