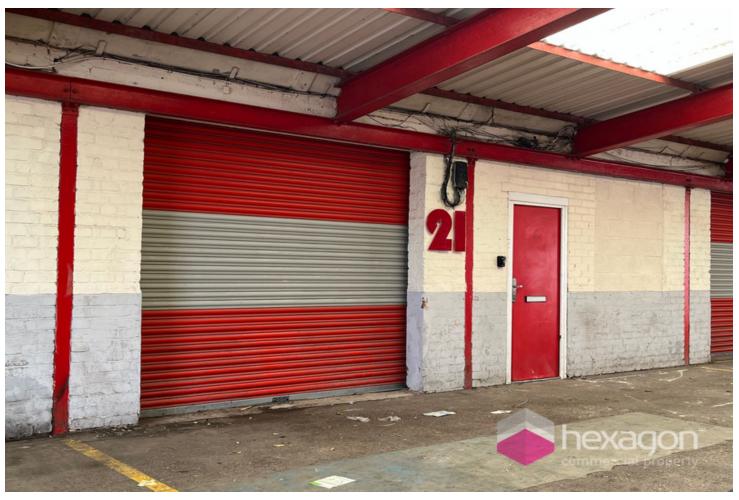

# **INDUSTRIAL**

668 SqFt ( 62 SqM )

£8,400 per annum

Unit 21 Pinfold Industrial Estate, Bloxwich, WS3

## Description

This recently refurbished unit is located on the well regarded Pinfold Industrial Estate in Bloxwich with access gained off Pinfold via a shared access driveway to a communal forecourt area. The unit is best suited for storage and there is also a W/C facility available in the unit.