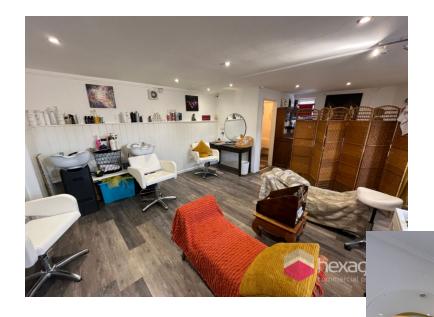

# **Description**

The premises benefits from an open plan retail space which is currently occupied by the outgoing tenant as a hairdressers. The property benefits from a laminate floor throughout and ample retail or office space making it suitable for a variety of different uses. There is also a room for a small administration area and toilet facility.

## Accommodation

Retail - 426 Sq Ft