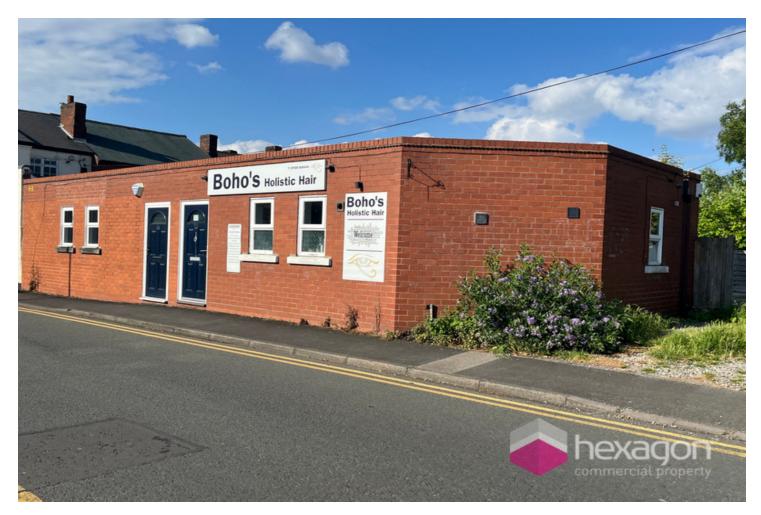

# **Description**

The premises benefits from an open plan retail space which is currently occupied by the outgoing tenant as a hairdressers. The property benefits from a laminate floor throughout and ample retail or office space making it suitable for a variety of different uses. There is also a room for a small administration area and toilet facility.

## Location

The premises are located on Cobden Street opposite the rear of 'The Princess' Public House. Cobden Street is situated just off the main Bridgnorth Road in the heart of Wollaston village centre. It can easily be accessed from the local towns and villages of Stourbridge, Kingswinford and Kinver via A458 & A461. There is a large free public car park nearby.