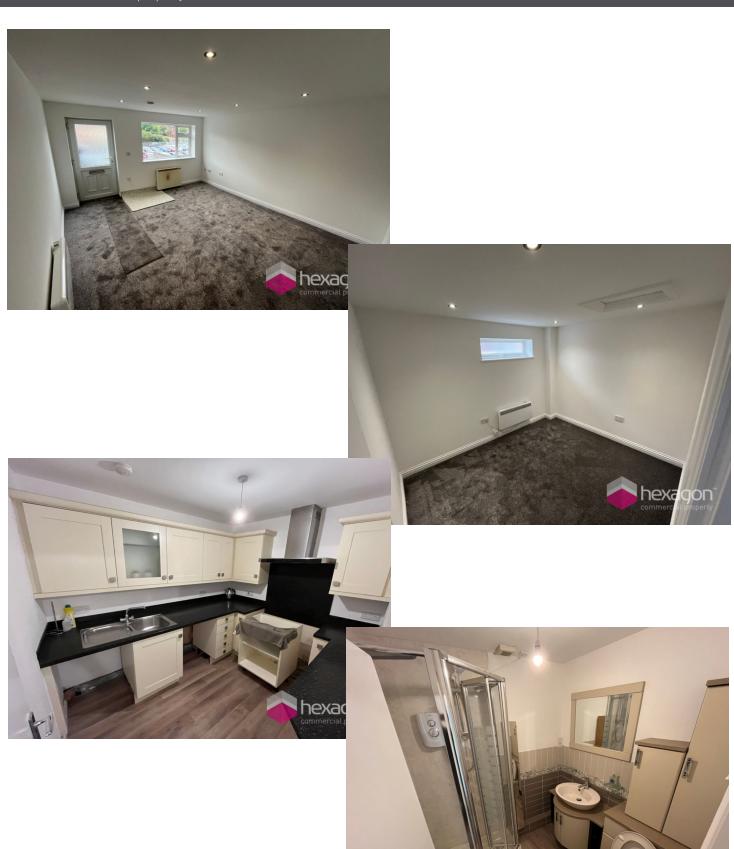

## **Description**

This well appointed office space is located in a secluded position on Union Street just outside of Stourbridge Town Centre and is set across one floor with its own separate entrance. The property consists of open plan office and another private office / meeting room, with stairs leading off the kitchen and toilet / shower.

#### Accommodation

Open plan office - 175 Sq Ft

Private office / Meeting room - 91 Sq Ft

Kitchen - 69 Sq Ft 36 Sq Ft

Total - 371 Sq Ft