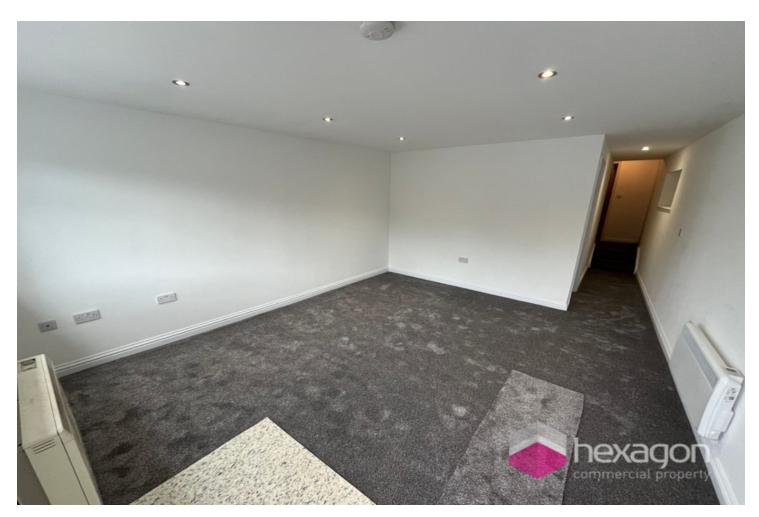

## **Description**

This well appointed office space is located in a secluded position on Union Street just outside of Stourbridge Town Centre and is set across one floor with its own separate entrance. The property consists of open plan office and another private office / meeting room, with stairs leading off the kitchen and toilet / shower.

#### Accommodation

Open plan office - 175 Sq Ft

Private office / Meeting room - 91 Sq Ft

Kitchen - 69 Sq Ft 36 Sq Ft

Total - 371 Sq Ft