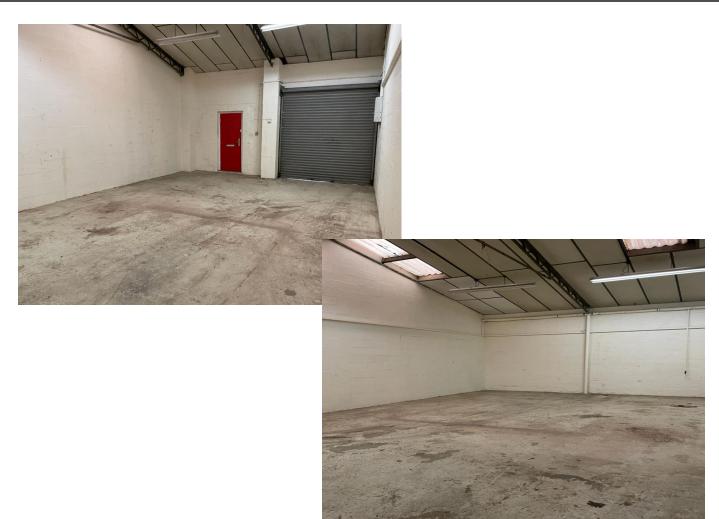

## **Description**

This unit is located on the well regarded Pinfold Industrial Estate in Bloxwich with access gained off Pinfold via a shared access to a communal forecourt area. The unit will be best suited for storage as there are no facilities available in the unit.

#### Accommodation

Warehouse - 603 sq ft