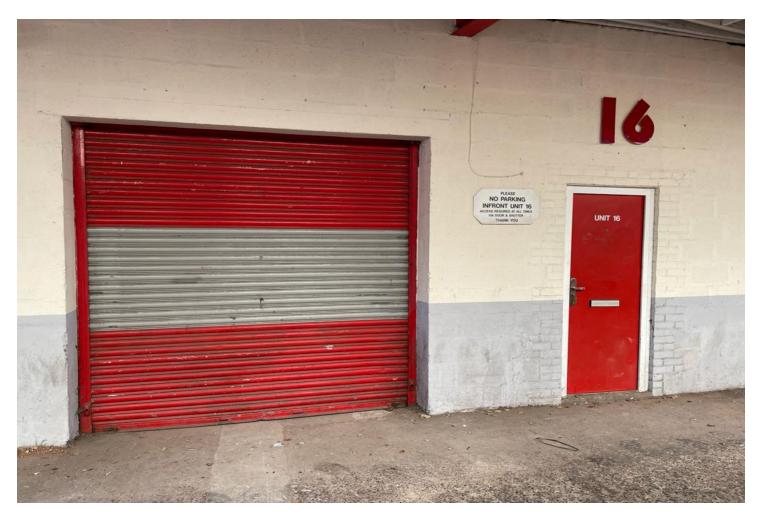

## **Description**

This unit is located on the well regarded Pinfold Industrial Estate in Bloxwich with access gained off Pinfold via a shared access to a communal forecourt area. The unit will be best suited for storage as there are no facilities available in the unit.

#### Accommodation

Warehouse - 603 sq ft