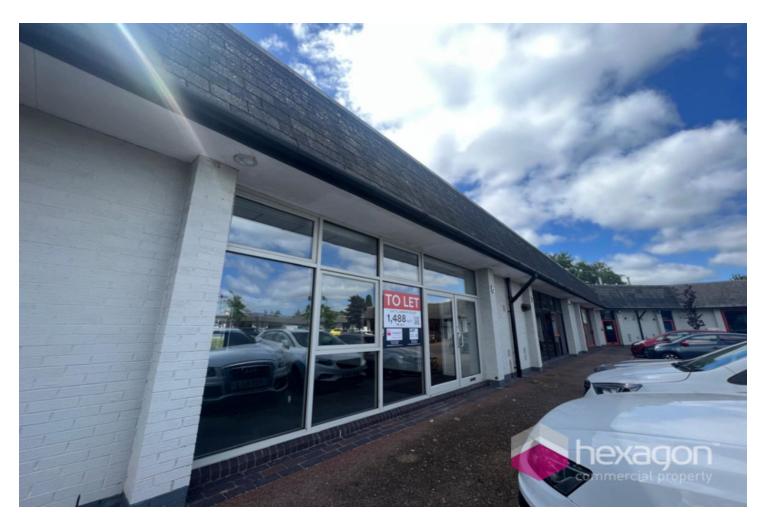

# **CLASS E**

1,488 SqFt ( 138 SqM )

£19,340 per annum plus VAT

Unit 6 Darwin House, Pensnett Trading Estate

TO LET

## **Description**

Unit 6 Darwin House is a well appointed office of 1,488 sq ft fitted with a fitted kitchen and W/C. It benefits from a central location in the Innovation Centre and has ample parking.

#### Accommodation

The suite comprises of 1,488 sq ft (138 sq m) of office space which includes kitchen and toilet facilities.