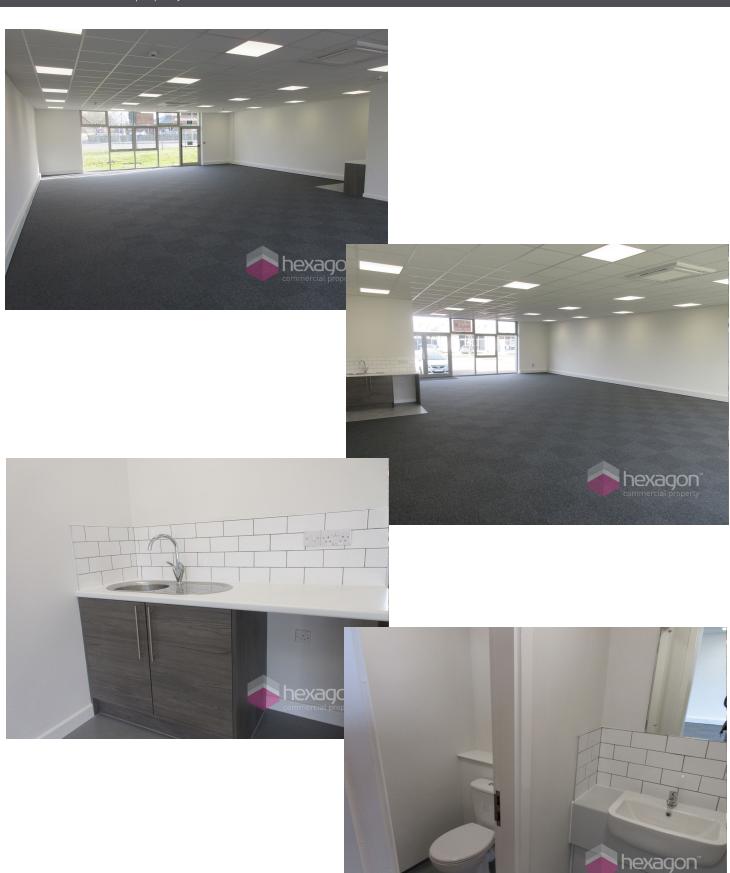

- AMPLE FREE PARKING
- CARPETED THROUGHOUT
- TEA PREP FACILITIES
- OPEN PLAN
- TOILET FACILITIES

## **Description**

Unit 6 Darwin House is a well appointed office of 1,488 sq ft fitted with a fitted kitchen and W/C. It benefits from a central location in the Innovation Centre and has ample parking.

#### Accommodation

The suite comprises of 1,488 sq ft (138 sq m) of office space which includes kitchen and toilet facilities.