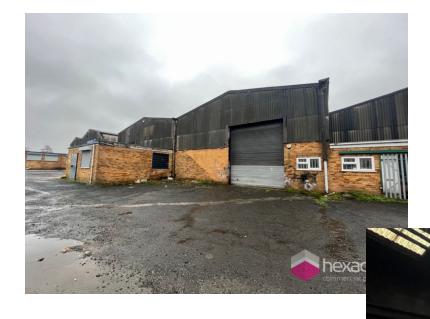

## **Description**

Unit 21 Broach Road is a substantial warehouse which is approx 4,135 Sq Ft with 447 Sq Ft of office space, it is suitable for a variety of industrial uses on a well-known maintained estate. The unit is on the outskirts of Stourport which is easily accessed from junctions 5 & 6 of M5, both being approximately 11 miles distant, via A449 & A442 respectively.

#### Accommodation

Warehouse - 4,135 Sq Ft

Offices - 447 Sq Ft