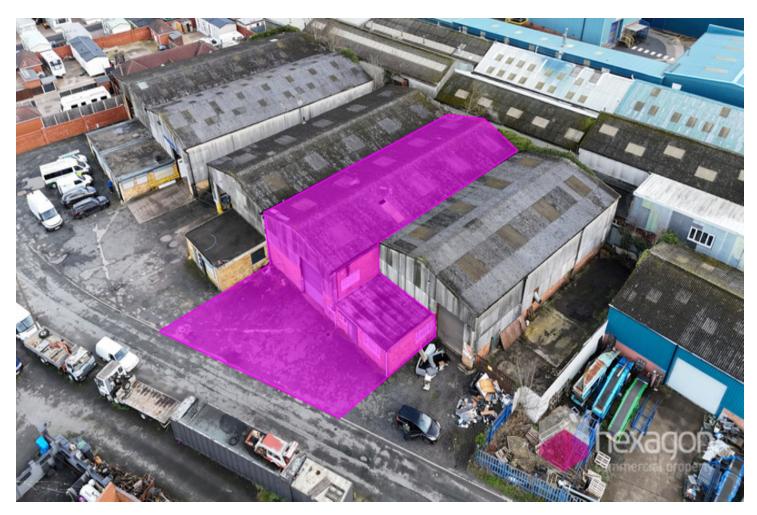

## **Description**

Unit 21 Broach Road is a substantial warehouse which is approx 4,135 Sq Ft with 447 Sq Ft of office space, it is suitable for a variety of industrial uses on a well-known maintained estate. The unit is on the outskirts of Stourport which is easily accessed from junctions 5 & 6 of M5, both being approximately 11 miles distant, via A449 & A442 respectively.

### Location

The unit is situated on a well known industrial estate, on the outskirts of Stourport which is easily accessed from junctions 5 & 6 of M5, both being approximately 11 miles distant, via A449 & A442 respectively.

#### Accommodation

Warehouse - 4,135 Sq Ft

Offices - 447 Sq Ft