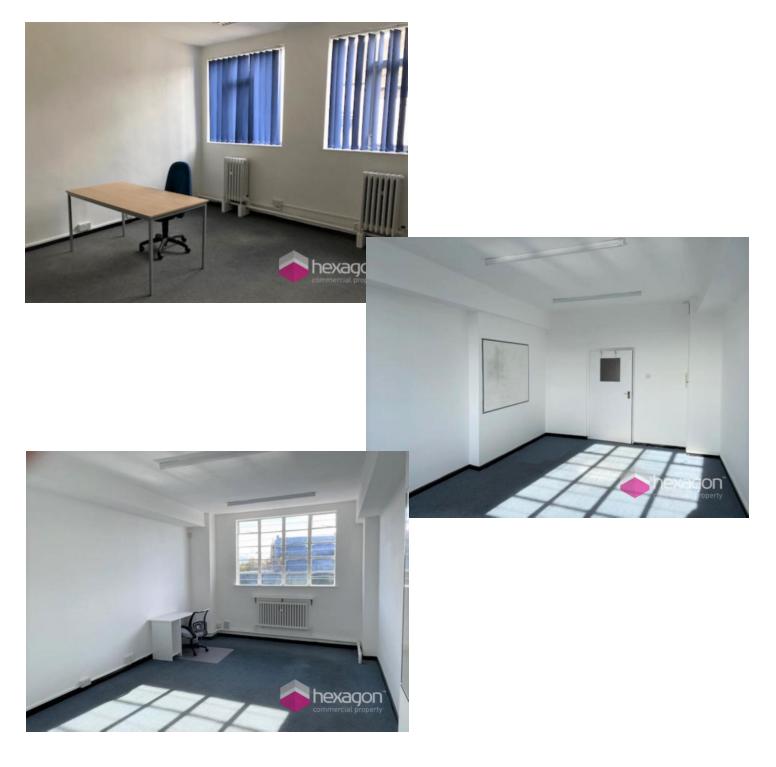

## Description

These offices are located in a delightful art deco style office premises which offer numerous recently refurbished office suites which would suit various start-up businesses. The units are centrally heated and predominantly double glazed. There are communal toilets and kitchen facilities on each floor which service the suites.

#### Accommodation

Unit 16 - 252 Sq Ft - £3,600 per calendar month

There is a communal carpark to the side of the property.