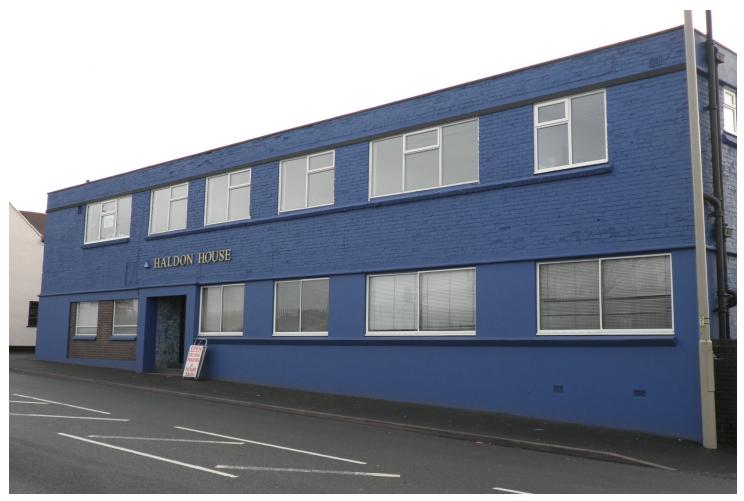

## Description

These offices are located in a delightful art deco style office premises which offer numerous recently refurbished office suites which would suit various start-up businesses. The units are centrally heated and predominantly double glazed. There are communal toilets and kitchen facilities on each floor which service the suites.

### Location

Located on Brettell Lane which is the main thoroughfare linking Amblecote High Street and Brierley Hill Town Centre. The Merry Hill Retail Park and Stourbridge Town Centre are a short driving distance away.