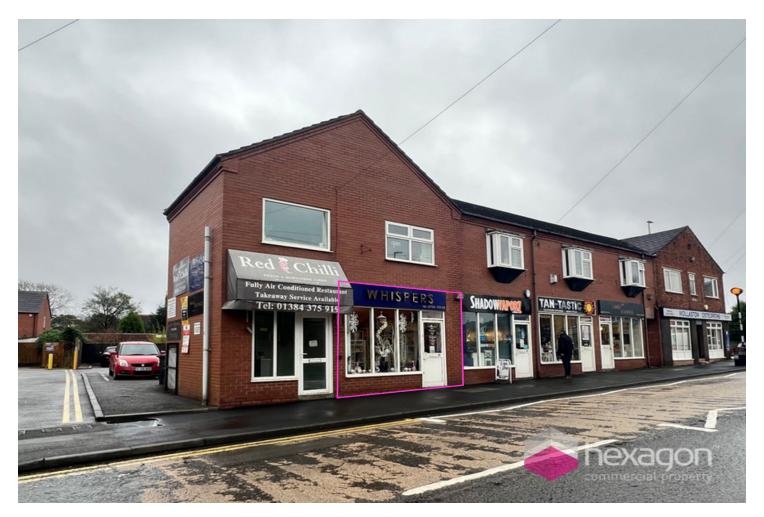

# **Description**

This premises is located prominently on the High Street in Wollaston Village, a short distance from Stourbridge Town Centre. It consists of an open retail area and there is a toilet to the rear.

### Location

The premises are located on the main Wollaston High Street, occupying a prominent position in this highly sought-after business area, with its associated high footfall.