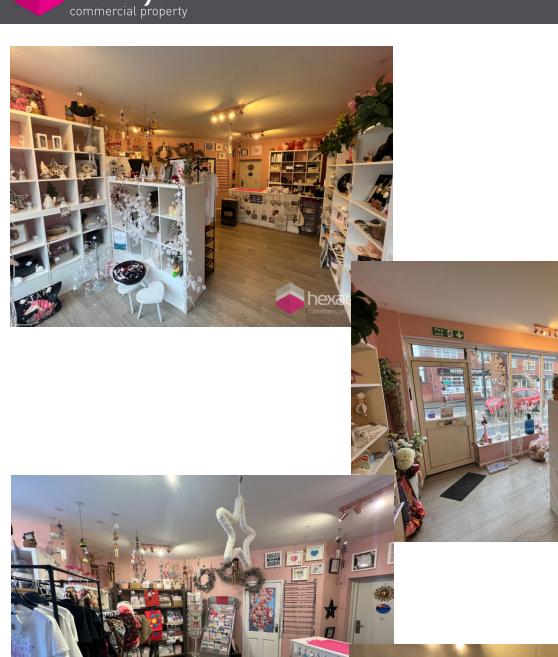

# **Description**

This premises is located prominently on the High Street in Wollaston Village, a short distance from Stourbridge Town Centre. It consists of an open retail area and there is a toilet to the rear.

# Accommodation

Retail Area - 311 Sq Ft