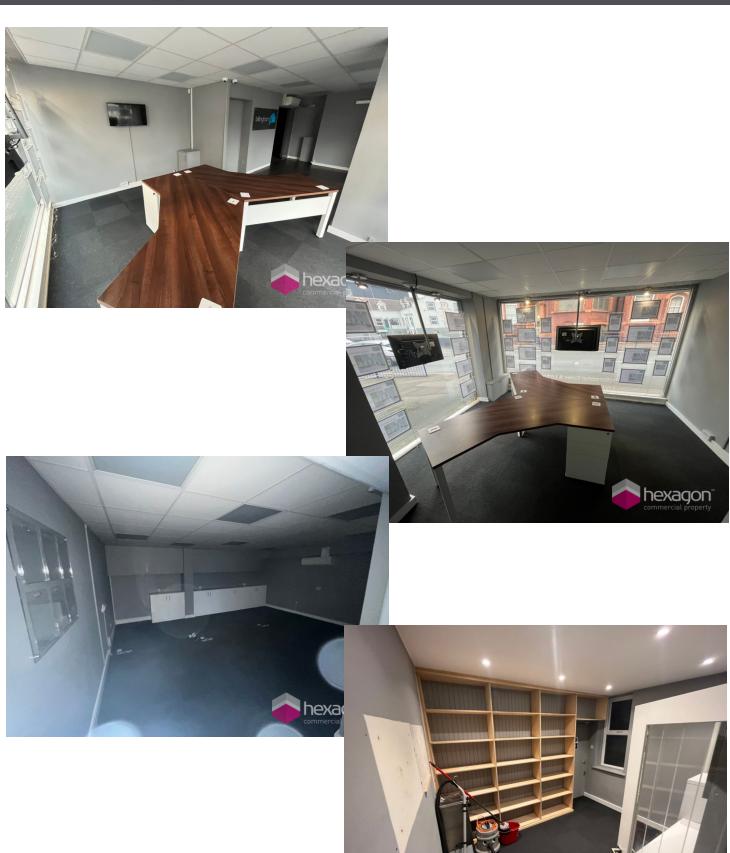

# **Description**

This ground floor premises is located prominently on Hagley Road in Stourbridge and is suitable for a variety of uses within Class 'E'. It consists of a retail area with an open plan office area further into the shop. The premises also has a kitchen area and two W/C to the rear.

### **Accommodation**

Front Retail - 260 Sq Ft Back Office - 297 Sq Ft