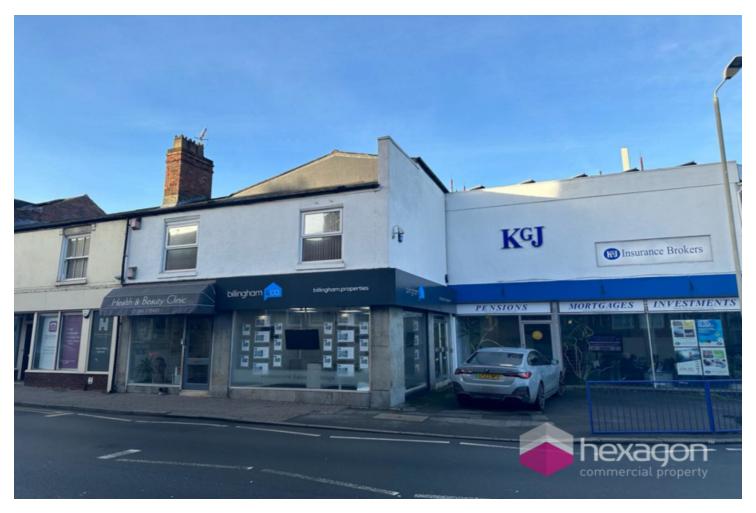

# **Description**

This ground floor premises is located prominently on Hagley Road in Stourbridge and is suitable for a variety of uses within Class 'E'. It consists of a retail area with an open plan office area further into the shop. The premises also has a kitchen area and two W/C to the rear.

#### Location

Prominently situated on the busy Hagley Road and next to the Stourbridge Ring Road, the property benefits from strong transport links with Stourbridge Bus Station, and its shuttle bus link to Stourbridge Train Station (4-minute walk), and Stourbridge Train Station itself (1.2 miles) in close proximity. Stourbridge boasts several routes to areas across the West Midlands including Halesowen (6 miles), Wolverhampton (12 miles) and Birmingham City Centre (15 miles). The M5 motorway and its surrounding networks are within 8 miles.