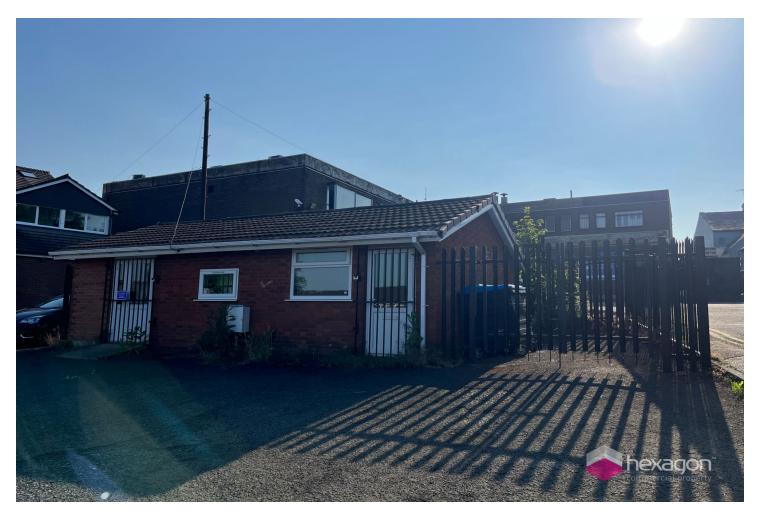

## **Description**

This property is located to the rear of Heath Lane in Oldswinford, Stourbridge and consists of 3 individual rooms. It is suitable for a variety of uses (STPP) and also benefits from a small yard area to the side and is also in front of a public car park.

#### Location

This property is located to the rear of a well-established retail area of Oldswinford on the junction of Heath Lane and Hagley Road. The property is situated alongside the main public car park.