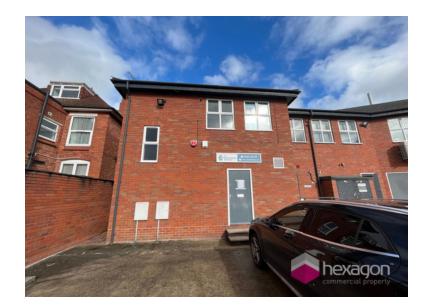

# **Description**

These first floor self-contained offices are located in an attractive, multi-tenanted building on the junction of Norton Road and South Road in Stourbridge. The offices have their own access off the car park at the rear of the building, where there will be allocated parking provided for the tenant. There is a Service Charge payable at the property which is invoiced on a quarterly basis based on actual expenditure.