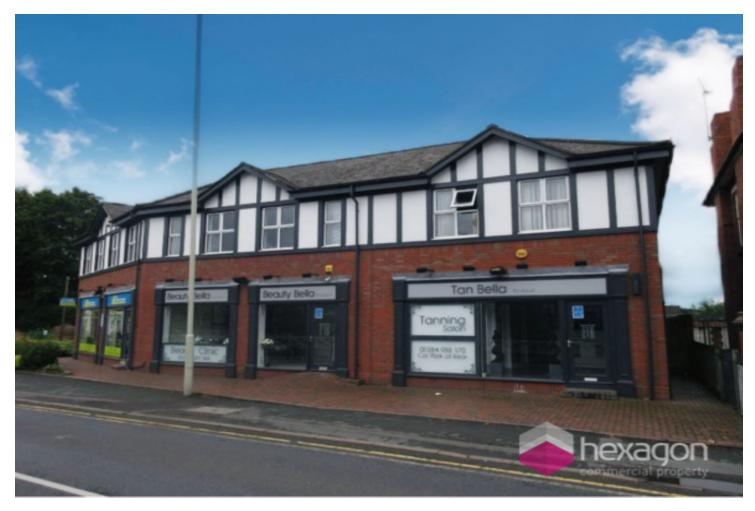

# **Description**

These first floor self-contained offices are located in an attractive, multi-tenanted building on the junction of Norton Road and South Road in Stourbridge. The offices have their own access off the car park at the rear of the building, where there will be allocated parking provided for the tenant. There is a Service Charge payable at the property which is invoiced on a quarterly basis based on actual expenditure.

## Location

These offices are located in Winwood Court in Stourbridge on the junction of Norton Road and South Road. Stourbridge Town Centre is only a short distance away via Worcester Street (1.5 miles) with Kidderminster 6 miles away, accessible via the Norton Road and Stourbridge Road.