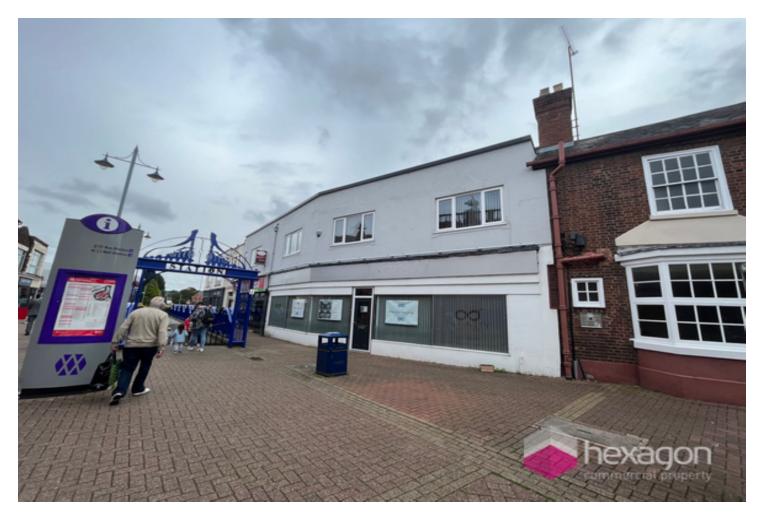

## **Description**

The premises occupy an excellent position on Foster Street, benefitting from fantastic exposure and visibility from Stourbridge High Street. It is situated alongside Barclays Bank and the subway leading to and from the town centre through to Stourbridge Bus Station and Stourbridge Town Shuttle Station, this area garners extremely high footfall.

### Location

The premises is situated prominently on Foster Street in Stourbridge just off the Ring Road. There is substantial free car parking in close proximity and easy access is gained to neighbouring towns and villages such as Oldswinford (1 mile), Wollaston (1 mile), Wordesley (2.5 miles) and Hagley (4 miles).