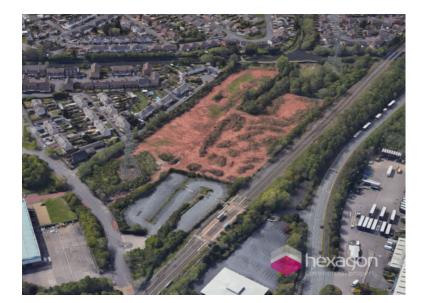

- OPEN STORAGE YARD
- LARGE ROAD FRONTAGE
- COMPACTED ROAD SURFACE
- SUITABLE FOR HGV PARKING

## **Description**

An excellent opportunity to lease a prime piece of storage and distribution land. The property is currently being resurfaced ready for a new occupier. The property benefits from two gated access point. The surface comprises of a hardcore sub-base with a surface layer of road surface stone and thoroughly compacted for HGV suitability. The site is immediately bound by industrial and logistics use classes and it is believed there are no operating hour restrictions.

#### Location

GWS Industrial Estate is situated fronting on to the Leabrook Road North adjoining to the A4037, approximately half a mile from the A41 Black Country New Road dual carriageway which links Junction 10 of the M6 motorway and Junction 1 of the M5 motorway. Junction 9 of the M6 is located approximately 1.5 miles away.