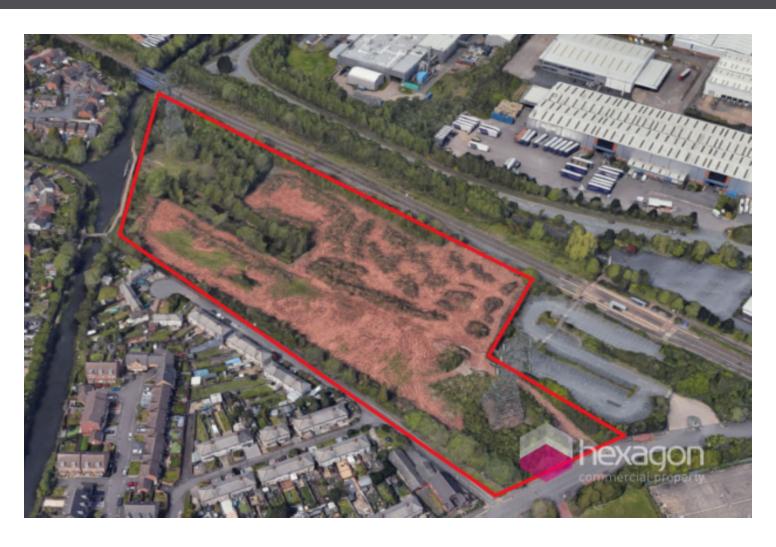

- OPEN STORAGE YARD
- LARGE ROAD FRONTAGE
- COMPACTED ROAD SURFACE
- SUITABLE FOR HGV PARKING

## **Description**

An excellent opportunity to lease a prime piece of storage and distribution land. The property is currently being resurfaced ready for a new occupier. The property benefits from two gated access point. The surface comprises of a hardcore sub-base with a surface layer of road surface stone and thoroughly compacted for HGV suitability. The site is immediately bound by industrial and logistics use classes and it is believed there are no operating hour restrictions.

#### Location

GWS Industrial Estate is situated fronting on to the Leabrook Road North adjoining to the A4037, approximately half a mile from the A41 Black Country New Road dual carriageway which links Junction 10 of the M6 motorway and Junction 1 of the M5 motorway. Junction 9 of the M6 is located approximately 1.5 miles away.