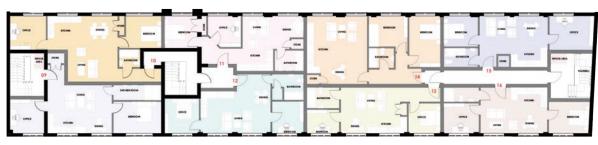

Permission has been granted to convert the upper floors to 16no. self-contained apartments comprising of 3 two-bedroom apartments and 13 one-bedroom apartments.

The property is currently producing an income of £63,880 per annum - further details surrounding commercial tenancies available on request.

To the rear of the property is a self-contained car park which accommodates for 33 car parking spaces, there are also

11 car parking spaces to the forecourt of the property.

Proposed 2nd Floor Layout