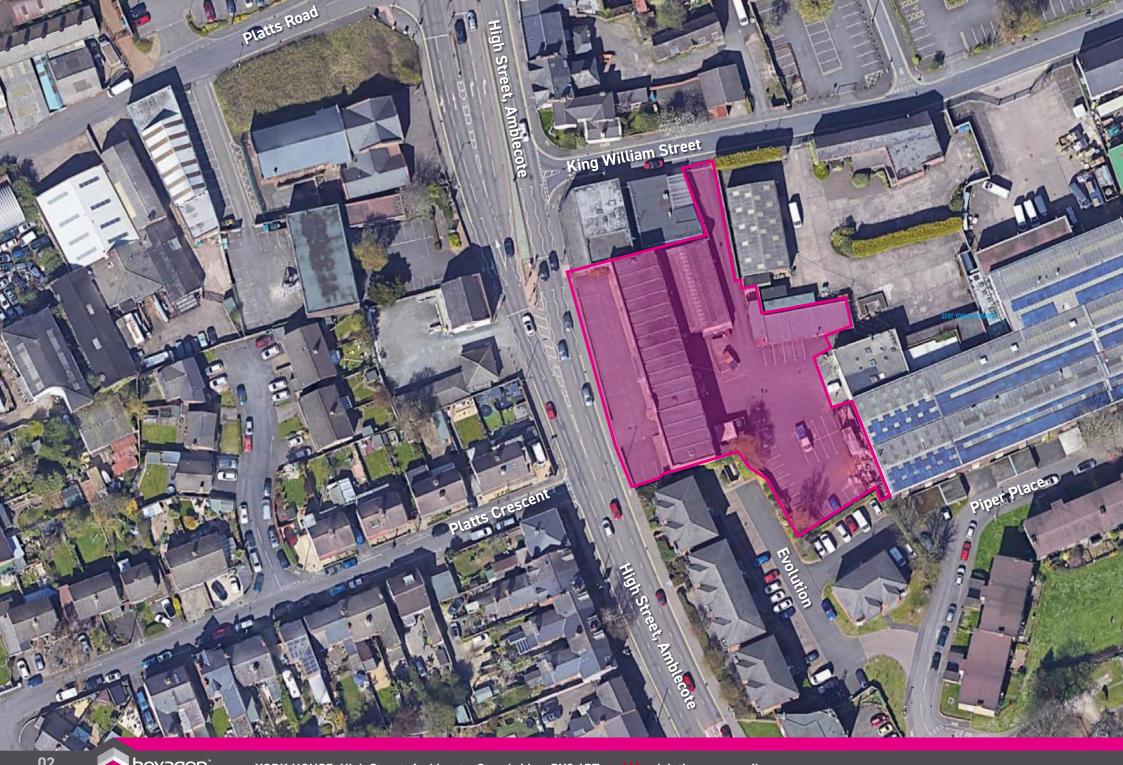

To the rear of the property is a self-contained car park which accommodates for 33 car parking spaces, there are also

11 car parking spaces to the forecourt of the property.

Proposed 2nd Floor Layout