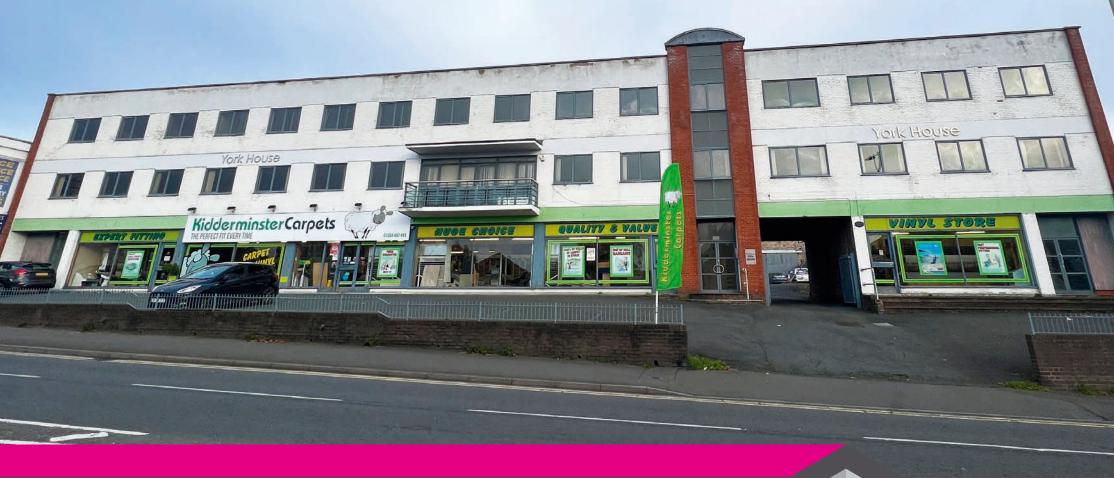

# FOR SALE

PART-LET INVESTMENT OPPORTUNITY/DEVELOPMENT OPPORTUNITY 15,244 sq.ft. (1,416m²)

YORK HOUSE

High Street, Amblecote, Stourbridge, DY8 4BT

### YORK HOUSE, High Street, Amblecote, Stourbridge, DY8 4BT

York House is a part-let investment opportunity comprising of Retail on the ground floor, a warehouse to the rear with two floors of vacant offices on the first and second floors.