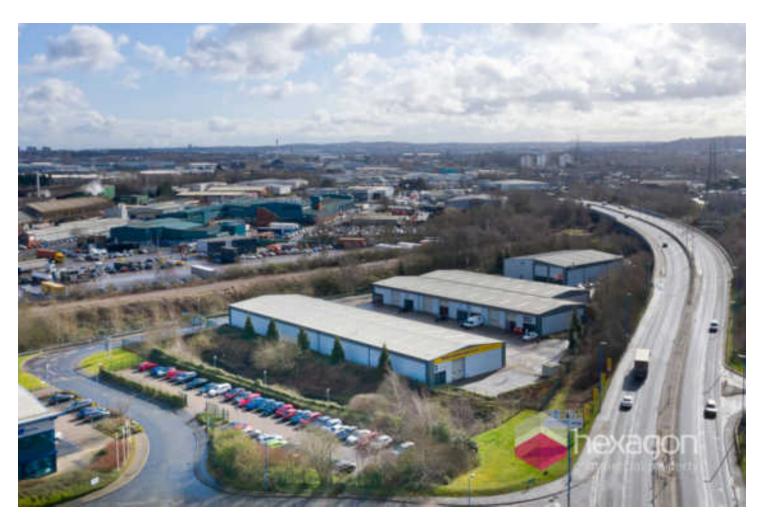

## **Description**

Navigation Point is a modern development providing a total of 51,305 sq ft of high quality industrial / trade counter style units. Arranged in 3 blocks, there are 16 units ranging in size from 1,431 sq ft up to 9,578 sq ft. The units are constructed of steel portal frame with profile metal composite clad elevations and roofs, with glazing to part of the frontages. Externally the site is surrounded by steel fencing to part and a gated entrance from Golds Hill Way. The estate also benefits from CCTV coverage.

### Location

Navigation Point is strategically located adjacent to the A41 (dual carriageway) in the heart of the Black Country in an established business park location. There are excellent road links to the regional and national motorway network - J1 of the M5 and J9 of the M6 are within 3 miles. The estate is situated 6.5 miles from Wolverhampton City Centre and 8 miles from Birmingham City Centre, with Dudley Port Station 1.5 miles in distance.