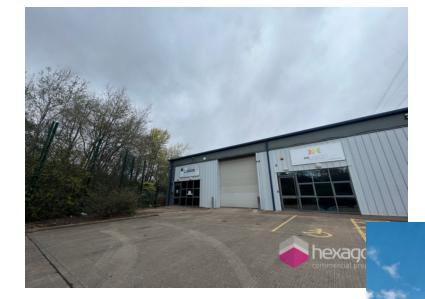

## **Description**

Navigation Point is a modern development providing a total of 51,305 sq ft of high quality industrial / trade counter style units. Arranged in 3 blocks, there are 16 units ranging in size from 1,431 sq ft up to 9,578 sq ft. The units are constructed of steel portal frame with profile metal composite clad elevations and roofs, with glazing to part of the frontages. Externally the site is surrounded by steel fencing to part and a gated entrance from Golds Hill Way. The estate also benefits from CCTV coverage.

#### Accommodation

Unit 7 - 2,805 Sq Ft (260 Sq Ft)

Unit 15 -2,413 Sq Ft (224 Sq M)