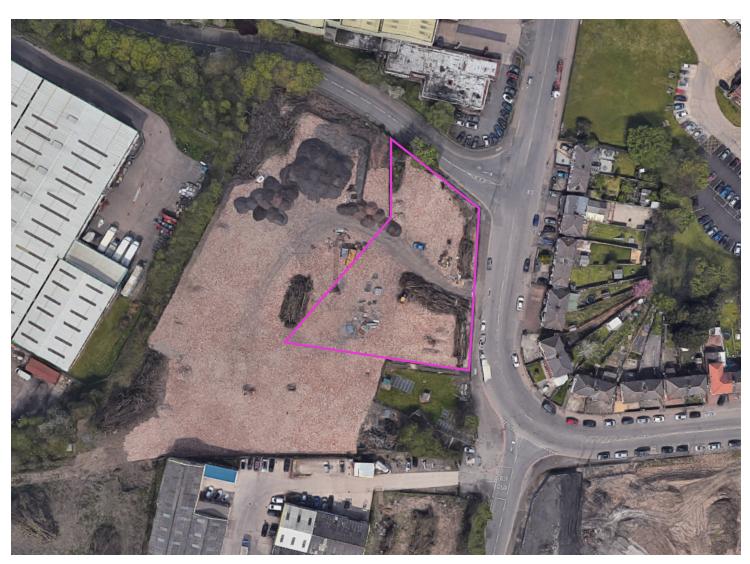

## **Description**

An excellent opportunity to lease a prime piece of storage and distribution land in a central Midlands location. The property is currently being re-surfaced ready for a new occupier. The property benefits from two gated access points, one-off Roway Lane and another from West Bromwich St, both of which are suitable for HGVs. The surface comprises a hardcore sub-base with a surface layer of road surface stone and is thoroughly compacted for HGV suitability. The site is immediately bound by industrial and logistics use classes and it is believed there are no operating hour restrictions.

### Location

The property is located on the junction of Roway Lane and West Bromwich St in Oldbury, West Midlands The property is located in a prime industrial and logistics location, situated 5 miles west of Birmingham City Centre, 1 mile approx to J2 M5 and 350 metres from Sandwell and Dudley Railway Station.

Any maps are for identification purposes only and should not be relied upon for accuracy.