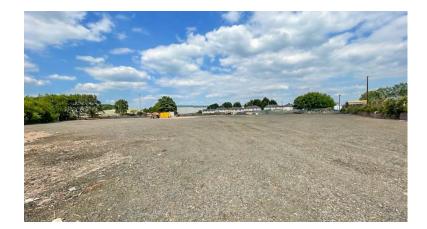

- OPEN STORAGE YARD
- COMPACTED ROAD SURFACE (SUITABLE FOR HGV PARKING)
- DOUBLE LEAF ACCESS GATES
- LARGE ROAD FRONTAGE
- HARD SURFACED

Land on Roway Lane, Oldbury, B69 3AP

## **Description**

An excellent opportunity to lease a prime piece of storage and distribution land in a central Midlands location. The property is currently being re-surfaced ready for a new occupier. The property benefits from two gated access points, one-off Roway Lane and another from West Bromwich St, both of which are suitable for HGVs. The surface comprises a hardcore sub-base with a surface layer of road surface stone and is thoroughly compacted for HGV suitability. The site is immediately bound by industrial and logistics use classes and it is believed there are no operating hour restrictions.